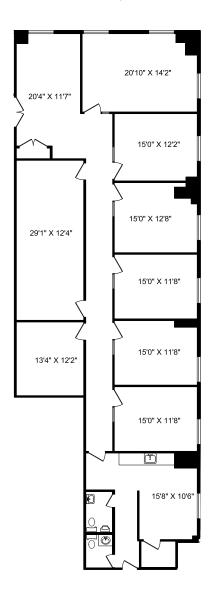

Suite 302: 3,283 SF

Net Asking Rate: \$18.50 PSF Net

Additional Rent: \$13.15 PSF (2024 est.) excluding in-suite janitorial

RETAIL -

 Suite 102:
 958 SF
 LEASED

 Suite 103-104:
 2,281 SF
 LEASED

 Suite 105:
 904 SF
 LEASED

 Suite 106:
 3,213 SF
 LEASED

 Suite 107:
 725 SF
 LEASED

 Net Asking Rate:
 \$23.00 PSF Net

Additional Rent: \$10.81 PSF (2024 est.) excluding in-suite janitorial

Term: To be determined
Parking: Ample Free Parking

### MARC DANKO\*

Senior Vice President 905 501 6467

marc.danko@cushwake.com



### **CUSHMAN & WAKEFIELD ULC, BROKERAGE**

1 Prologis Boulevard, Suite 300 Mississauga, ON, L5W OG2 main 905 568 9500

cushmanwakefield.com

# **OFFICE** FOR LEASE **165 CROSS AVENUE**

CUSHMAN & WAKEFIELD

OAKVILLE, ONTARIO

# **FLOOR PLAN**

# SUITE 301 - 3,351 SF



# SUITE 302 - 3,283 SF



## **MARC DANKO\***

Senior Vice President 905 501 6467 marc.danko@cushwake.com

# **CUSHMAN & WAKEFIELD ULC, BROKERAGE**

1 Prologis Boulevard, Suite 300 Mississauga, ON, L5W OG2 main 905 568 9500 cushmanwakefield.com