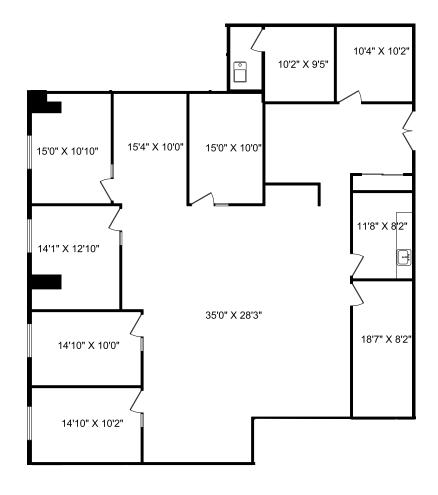

sking Rate: \$18.50 PSF Net

Additional Rent: \$13.15 PSF (2024 est.) excluding in-suite janitorial

RETAIL -

 Suite 102:
 958 SF
 LEASED

 Suite 103-104:
 2,281 SF
 LEASED

 Suite 105:
 904 SF
 LEASED

 Suite 106:
 3,213 SF
 LEASED

 Suite 107:
 725 SF
 LEASED

 Net Asking Rate:
 \$23.00 PSF Net

Additional Rent: \$10.81 PSF (2024 est.) excluding in-suite janitorial

Term: To be determined
Parking: Ample Free Parking

### MARC DANKO\*

Senior Vice President 905 501 6467

marc.danko@cushwake.com



### **CUSHMAN & WAKEFIELD ULC, BROKERAGE**

1 Prologis Boulevard, Suite 300 Mississauga, ON, L5W OG2 main 905 568 9500

cushmanwakefield.com

# **OFFICE** FOR LEASE **165 CROSS AVENUE**

CUSHMAN & WAKEFIELD

OAKVILLE, ONTARIO

# **FLOOR PLAN**

# SUITE 301 - 3,351 SF



# SUITE 302 - 3,283 SF



## **MARC DANKO\***

Senior Vice President 905 501 6467 marc.danko@cushwake.com

# **CUSHMAN & WAKEFIELD ULC, BROKERAGE**

1 Prologis Boulevard, Suite 300 Mississauga, ON, L5W OG2 main 905 568 9500 cushmanwakefield.com