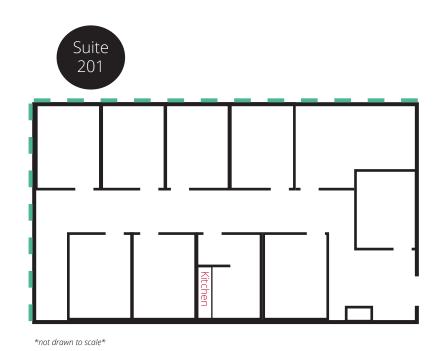

### **Particulars**

Available: Suite 201 - 2,275 sf

Suite 202 - 760 sf Suite 204 - 360 sf

Net Rent: Market

**Op. Costs & Taxes:** \$13.90 psf (2023 est.)

excl. Management fee

TI Allowance: Negotiable

Available: Immediately

## Floorplans

Suite 201 | 2,275 sf Suite 202 | 760 sf

Suite 204 | 360 sf

Window glazing

\*not drawn to scale\*