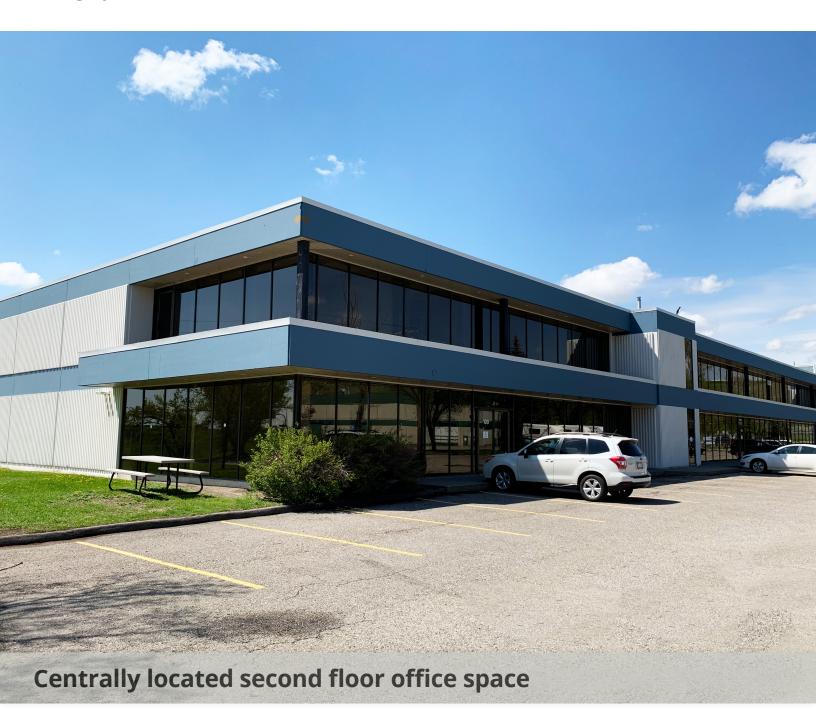

### For Lease | Second Floor Office

# 1135 - 64 Avenue SE

Calgary, Alberta

## Highlights

Built out second floor office space in sought-after south-central market

Upgraded common washrooms and hallways

LED Lighting Upgrades

Contiguous floor plans available

Direct exposure to Glenmore Trail and 11 Street SE

Excellent proximity to Deerfoot Meadows