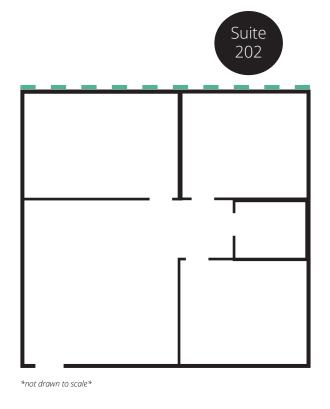

### **Particulars**

Available: Suite 201 - 2,275 sf

Suite 202 - 760 sf Suite 204 - 360 sf

Net Rent: Market

**Op. Costs & Taxes:** \$13.90 psf (2023 est.)

excl. Management fee

TI Allowance: Negotiable

Available: Immediately

## Floorplans

Suite 201 | 2,275 sf Suite 202 | 760 sf

Suite 204 | 360 sf

Window glazing

\*not drawn to scale\*