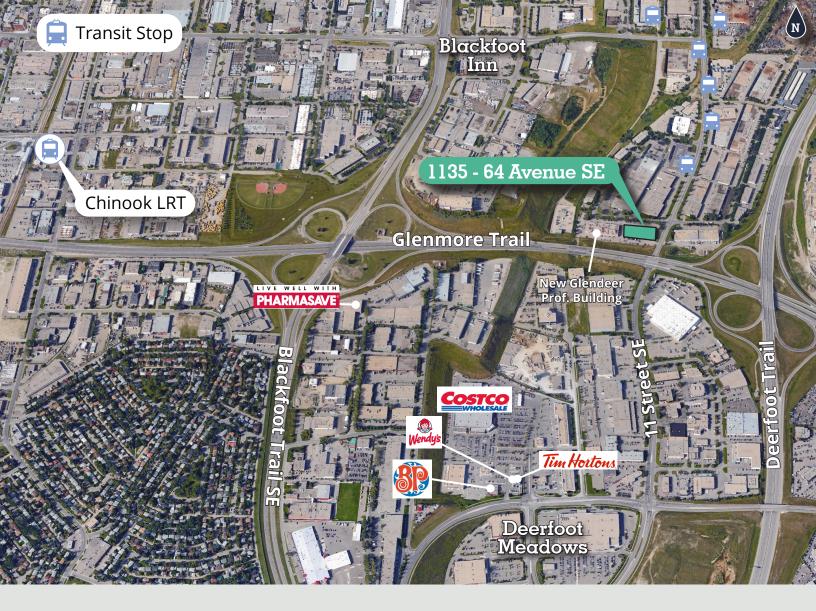

# 1135 - 64 Avenue SE

Calgary, Alberta

## Highlights

Built out second floor office space in sought-after south-central market

Upgraded common washrooms and hallways

LED Lighting Upgrades

Contiguous floor plans available

Direct exposure to Glenmore Trail and 11 Street SE

Excellent proximity to Deerfoot Meadows