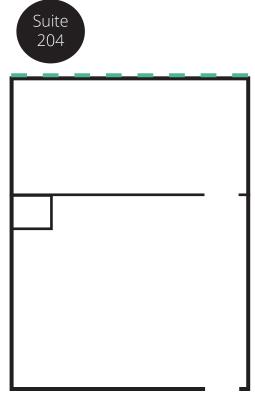

### **Particulars**

Available: Suite 201 - 2,275 sf

Suite 202 - 760 sf Suite 204 - 360 sf

Net Rent: Market

**Op. Costs & Taxes:** \$13.90 psf (2023 est.)

excl. Management fee

TI Allowance: Negotiable

Available: Immediately

## Floorplans

Suite 201 | 2,275 sf Suite 202 | 760 sf

Suite 204 | 360 sf

Window glazing

\*not drawn to scale\*