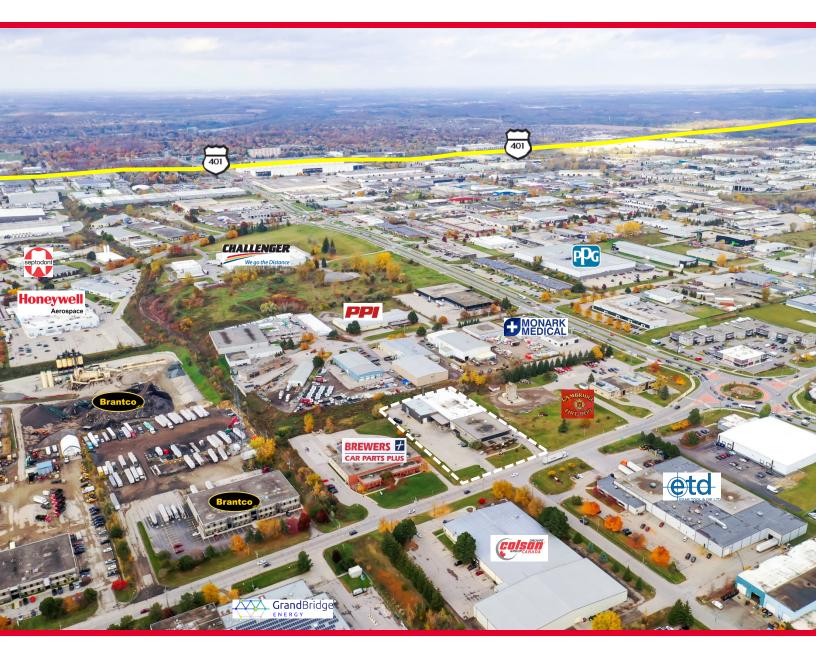

a 2.127 Acres



Ceiling Heights 21'



**Loading** 4 Drive-In Doors



Zoning M3



Electrical Service 1,200 amps/ 600 volts









### Property Specifications 1615 Bishop St N, Cambridge



| Total Building Area: | 40,300 SF            |
|----------------------|----------------------|
| Office Area:         | 6,000 SF             |
| Land Area:           | 2.127 Acres          |
| Ceiling Heights:     | 21'                  |
| Loading Doors:       | 4 - 12' x 14' D/I    |
| Electrical Service:  | 1,200 amps/600 volts |
| Zoning:              | M3                   |
| Possession:          | June 1, 2024         |
| Estimated TMI:       | \$3.00/SF (2023)     |





## Lease Rate: \$14.00/SF





#### 1615 Bishop St N, Cambridge





# LOCATION OVERVIEW

1615 Bishop St N, Cambridge





#### Jordan Palmer\*

SENIOR VICE PRESIDENT 519.804.4384 jordan.palmer@cushwakewr.com

#### Scott Anderson, SIOR\*\*

SENIOR VICE PRESIDENT 519.804.4381 scott.anderson@cushwakewr.com

#### Joshua Buffinga\*

SALES REPRESENTATIVE 519.804.4386 joshua.buffinga@cushwakewr.com

#### David Anderson\*\*

SENIOR VICE PRESIDENT 519.804.4382 david.anderson@cushwakewr.com



4295 King Street East Suite 401 Kitchener, ON N2P 0C6 519.585.2200 www.cushwakewr.com

\*SALES REPRESENTATIVE \*\*BROKER

Cushman & Wakefield Waterloo Region Ltd. copyright 2024. No warranty or representation, express or implied, is made to the accuracy or completeness of the information contained herein, and same is submitted subject to errors, omissions, change of price, rental or other conditions, withdrawal without notice,