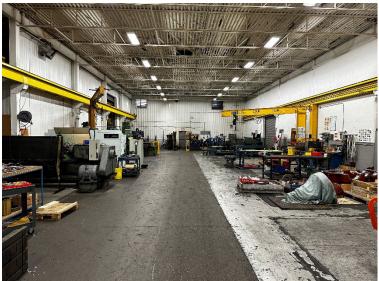

# The Opportunity

1615 Bishop St N, Cambridge

40,300 SF freestanding industrial building on 2.127 acres available for lease. Excellent manufacturing building with 1,200 amp/600 volt electrical service, main crane bay is 50' x 260' with a combination of 10 and 15 ton cranes, 21' clear under joists, multiple drive-in doors with truck level platform and existing air lines and electrical distribution throughout. M3 zoning designation, which supports a variety of general industrial uses, including outside storage. Located in the L.G. Lovell Business Park and in close proximity to Highway 401.