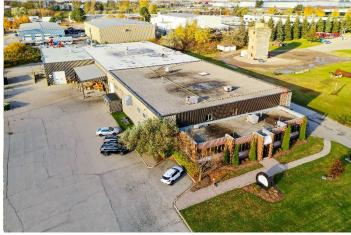

# The Opportunity

1615 Bishop St N, Cambridge

40,300 SF freestanding industrial building on 2.127 acres available for lease. Excellent manufacturing building with 1,200 amp/600 volt electrical service, main crane bay is 50' x 260' with a combination of 10 and 15 ton cranes, 21' clear under joists, multiple drive-in doors with truck level platform and existing air lines and electrical distribution throughout. M3 zoning designation, which supports a variety of general industrial uses, including outside storage. Located in the L.G. Lovell Business Park and in close proximity to Highway 401.

#### 1615 Bishop St N, Cambridge

# LOCATION OVERVIEW

1615 Bishop St N, Cambridge