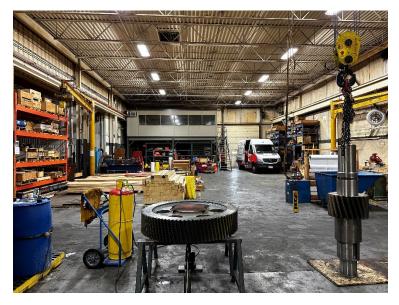

# The Opportunity

1615 Bishop St N, Cambridge

40,300 SF freestanding industrial building on 2.127 acres available for lease. Excellent manufacturing building with 1,200 amp/600 volt electrical service, main crane bay is 50' x 260' with a combination of 10 and 15 ton cranes, 21' clear under joists, multiple drive-in doors with truck level platform and existing air lines and electrical distribution throughout. M3 zoning designation, which supports a variety of general industrial uses, including outside storage. Located in the L.G. Lovell Business Park and in close proximity to Highway 401.