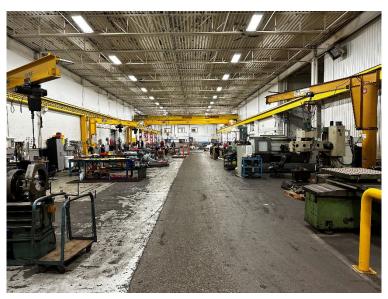

# The Opportunity

1615 Bishop St N, Cambridge

40,300 SF freestanding industrial building on 2.127 acres available for lease. Excellent manufacturing building with 1,200 amp/600 volt electrical service, main crane bay is 50' x 260' with a combination of 10 and 15 ton cranes, 21' clear under joists, multiple drive-in doors with truck level platform and existing air lines and electrical distribution throughout. M3 zoning designation, which supports a variety of general industrial uses, including outside storage. Located in the L.G. Lovell Business Park and in close proximity to Highway 401.