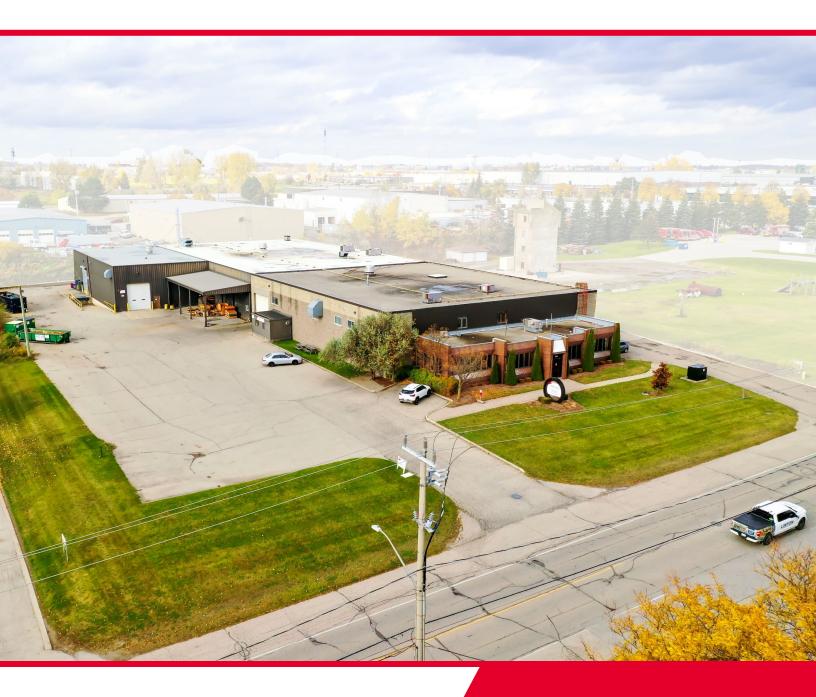

# The Opportunity

1615 Bishop St N, Cambridge

40,300 SF freestanding industrial building on 2.127 acres available for lease. Excellent manufacturing building with 1,200 amp/600 volt electrical service, main crane bay is 50' x 260' with a combination of 10 and 15 ton cranes, 21' clear under joists, multiple drive-in doors with truck level platform and existing air lines and electrical distribution throughout. M3 zoning designation, which supports a variety of general industrial uses, including outside storage. Located in the L.G. Lovell Business Park and in close proximity to Highway 401.

Building Area 40,300 SF

Land Area 2.127 Acres

Ceiling Heights 21'

**Loading** 4 Drive-In Doors

Zoning M3

Electrical Service 1,200 amps/ 600 volts

### Property Specifications 1615 Bishop St N, Cambridge

| Total Building Area: | 40,300 SF            |
|----------------------|----------------------|
| Office Area:         | 6,000 SF             |
| Land Area:           | 2.127 Acres          |
| Ceiling Heights:     | 21'                  |
| Loading Doors:       | 4 - 12' x 14' D/I    |
| Electrical Service:  | 1,200 amps/600 volts |
| Zoning:              | M3                   |
| Possession:          | June 1, 2024         |
| Estimated TMI:       | \$3.00/SF (2023)     |