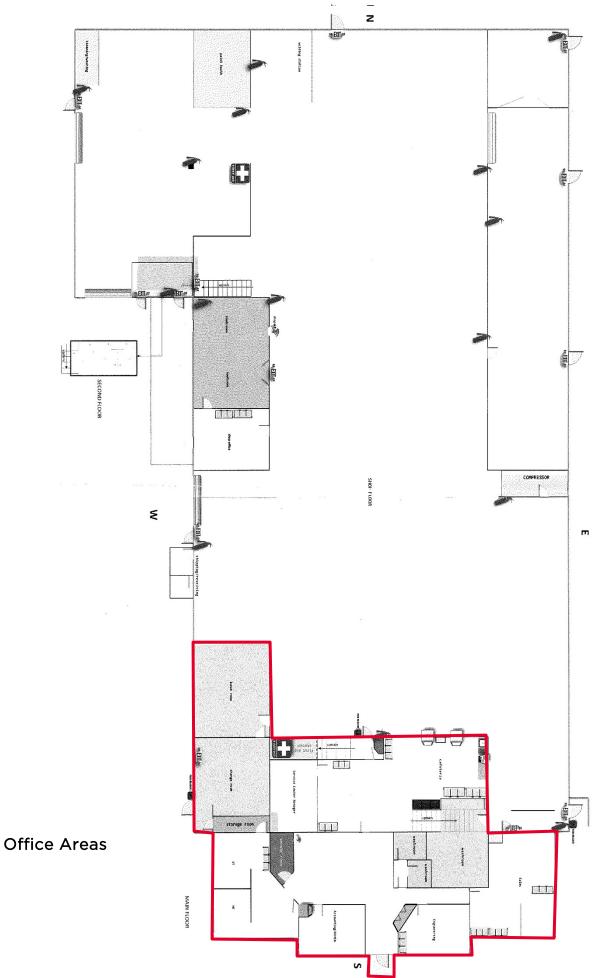

### Property Specifications 1615 Bishop St N, Cambridge

| Total Building Area: | 40,300 SF            |
|----------------------|----------------------|
| Office Area:         | 6,000 SF             |
| Land Area:           | 2.127 Acres          |
| Ceiling Heights:     | 21'                  |
| Loading Doors:       | 4 - 12' x 14' D/I    |
| Electrical Service:  | 1,200 amps/600 volts |
| Zoning:              | M3                   |
| Possession:          | June 1, 2024         |
| Estimated TMI:       | \$3.00/SF (2023)     |