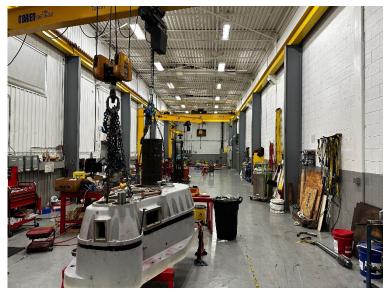

# The Opportunity

1615 Bishop St N, Cambridge

40,300 SF freestanding industrial building on 2.127 acres available for lease. Excellent manufacturing building with 1,200 amp/600 volt electrical service, main crane bay is 50' x 260' with a combination of 10 and 15 ton cranes, 21' clear under joists, multiple drive-in doors with truck level platform and existing air lines and electrical distribution throughout. M3 zoning designation, which supports a variety of general industrial uses, including outside storage. Located in the L.G. Lovell Business Park and in close proximity to Highway 401.

Building Area 40,300 SF

Land Area 2.127 Acres

Ceiling Heights 21'

**Loading** 4 Drive-In Doors

Zoning M3

Electrical Service 1,200 amps/ 600 volts

### Property Specifications 1615 Bishop St N, Cambridge

| Total Building Area: | 40,300 SF            |
|----------------------|----------------------|
| Office Area:         | 6,000 SF             |
| Land Area:           | 2.127 Acres          |
| Ceiling Heights:     | 21'                  |
| Loading Doors:       | 4 - 12' x 14' D/I    |
| Electrical Service:  | 1,200 amps/600 volts |
| Zoning:              | M3                   |
| Possession:          | June 1, 2024         |
| Estimated TMI:       | \$3.00/SF (2023)     |