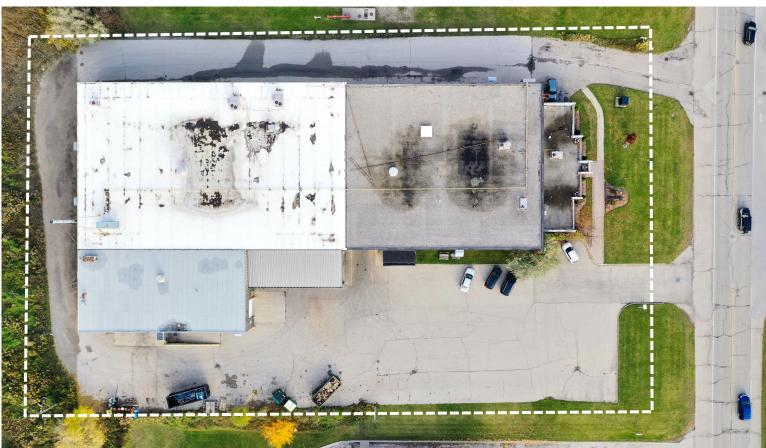

# The Opportunity

1615 Bishop St N, Cambridge

40,300 SF freestanding industrial building on 2.127 acres available for lease. Excellent manufacturing building with 1,200 amp/600 volt electrical service, main crane bay is 50' x 260' with a combination of 10 and 15 ton cranes, 21' clear under joists, multiple drive-in doors with truck level platform and existing air lines and electrical distribution throughout. M3 zoning designation, which supports a variety of general industrial uses, including outside storage. Located in the L.G. Lovell Business Park and in close proximity to Highway 401.

Building Area 40,300 SF

Land Area 2.127 Acres

Ceiling Heights 21'

**Loading** 4 Drive-In Doors

Zoning M3

Electrical Service 1,200 amps/ 600 volts