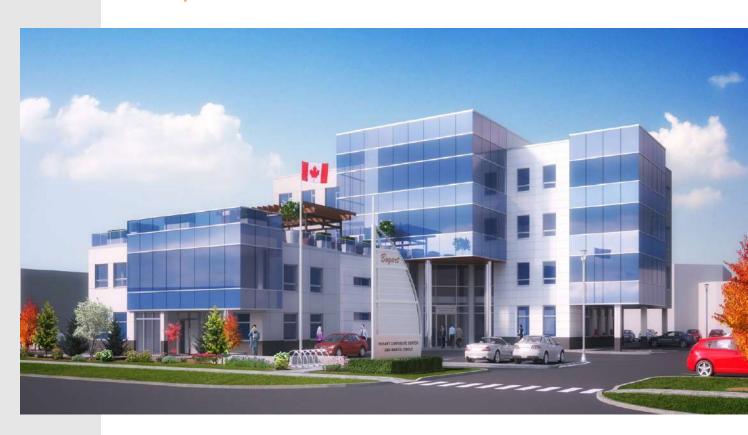

# OFFICE SPACE FOR LEASE

2988 Bristol Circle, Oakville, Ontario

Unique opportunity for a corporate head office in the Winston Business Park. Modern design offering excellent flexibility, with a focus on health and safety.

### **OCCUPANCY**

Q4 2023

High profile 4-storey, Class A office development in Winston Business Park

Building will feature an exclusive rooftop patio for incredible outdoor employee space

Prime location within walking distance to many amenities & quick access to major highways