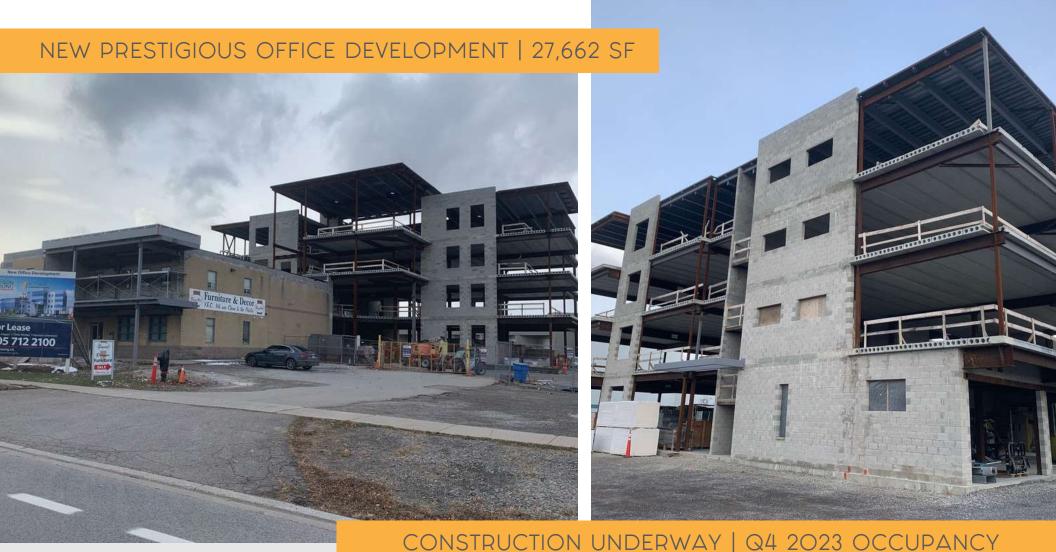

# OFFICE SPACE FOR LEASE

2988 Bristol Circle, Oakville, Ontario

Unique opportunity for a corporate head office in the Winston Business Park. Modern design offering excellent flexibility, with a focus on health and safety.

### **TOTAL AVAILABLE AREA**

27,662 sf

First Floor Second Floor

4,385 sf 7,399 sf

Third Floor Fourth Floor 7,939 sf 7,939 sf

Zoning

E3 SP:43

Parking 4 per 1,000 sf

### **OCCUPANCY**

Q4 2023

High profile 4-storey, Class A office development in Winston Business Park

Building will feature an exclusive rooftop patio for incredible outdoor employee space

Prime location within walking distance to many amenities & quick access to major highways

Flexible size configurations starting at 2,000 sf up to the entire building of 27,662 sf

Landlord will provide turnkey interior build-out to tenant's desired layout

Targeting possession of Q4 2023 for tenant improvements