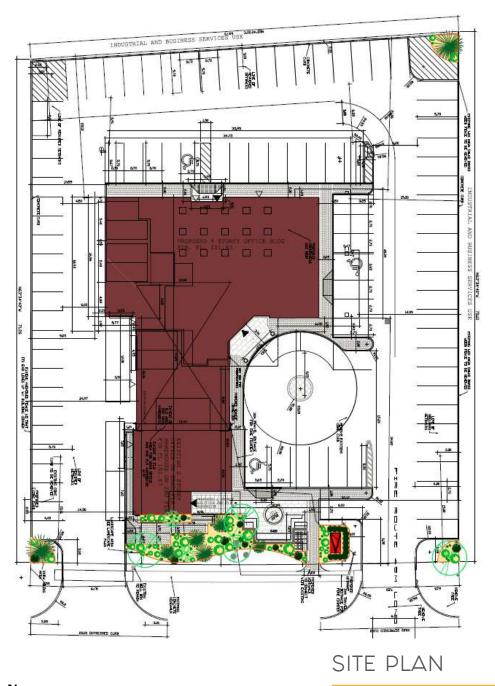

### **OCCUPANCY**

Q4 2023

High profile 4-storey, Class A office development in Winston Business Park

Building will feature an exclusive rooftop patio for incredible outdoor employee space

Prime location within walking distance to many amenities & quick access to major highways

Additional parking may be made available - speak to listing agents