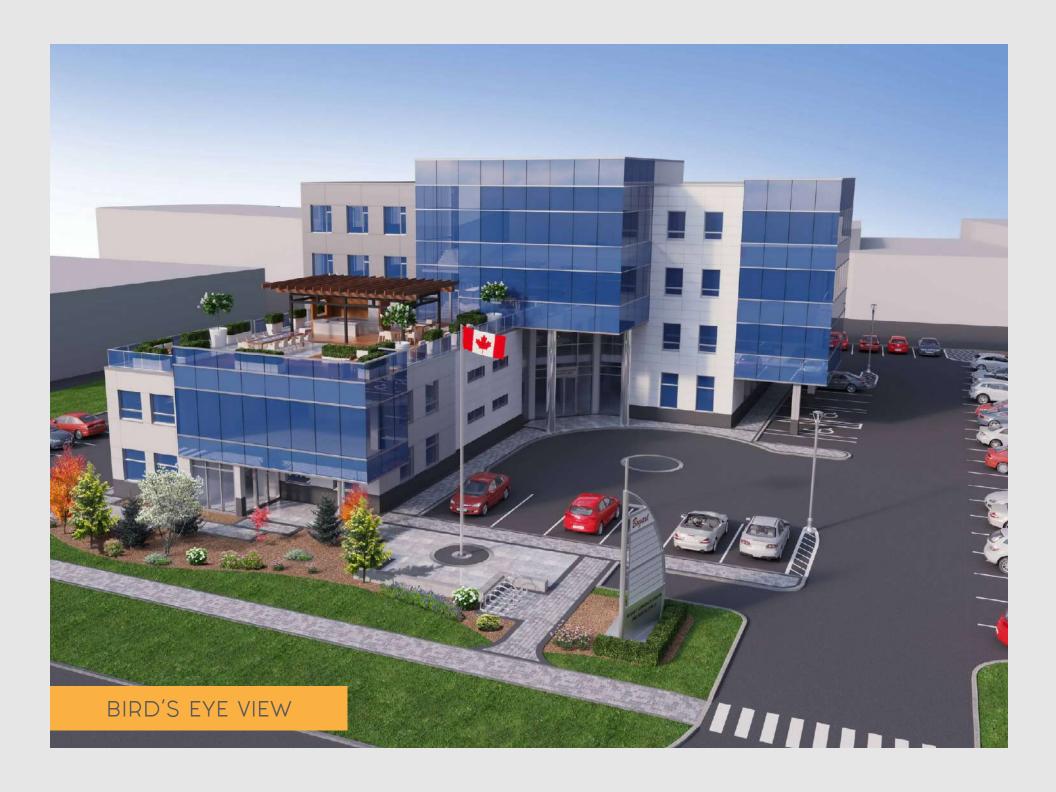

# OFFICE SPACE FOR LEASE

2988 Bristol Circle, Oakville, Ontario

Unique opportunity for a corporate head office in the Winston Business Park. Modern design offering excellent flexibility, with a focus on health and safety.

### **OCCUPANCY**

Q4 2023

High profile 4-storey, Class A office development in Winston Business Park

Building will feature an exclusive rooftop patio for incredible outdoor employee space

Prime location within walking distance to many amenities & quick access to major highways