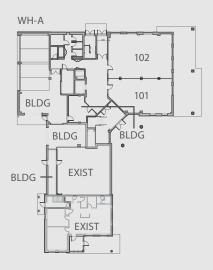

ONE VIDEOGRAPHY**

Click <u>here</u> to watch

### **STARTING NET RENT**

Floor 1-3: \$21.50 psf Floor 4: \$22.95 psf

### **ADDITIONAL RENT (2022)**

\$12.50 psf

### **OCCUPANCY**

Q4 2023



High profile 4-storey, Class A office development in Winston Business Park



Building will feature an exclusive rooftop patio for incredible outdoor employee space



Prime location within walking distance to many amenities & quick access to major highways



Flexible size configurations starting at 2,000 sf up to the entire building of 27,662 sf



Landlord will provide turnkey interior build-out to tenant's desired layout



Targeting possession of Q4 2023 for tenant improvements



Additional parking may be made available - speak to listing agents



# FLOOR PLANS

## **FIRST FLOOR**

4,385 sf



### **SECOND FLOOR**

7,399 sf



## **THIRD FLOOR**

7,939 sf



## **FOURTH FLOOR**

7,939 sf











# Ein Mills Parknies Erindale Port Credit 403 Clarkson 403

# TRANSIT & DRIVE TIMES



-60 - Upper Middle

-120 - East Industrial

-12 - Winston Park

mi WAY

-45 - Winston Churchill

-71 - Sheridan



--- Rail



2 MINS Highway 403

3 MINS Highway Q.E.W.

5 MINS Highway 407

8 MINS Clarkson GO Station

11 MINS Erin Mills Town Centre

13 MINS Square One Shopping Centre

19 MINS Toronto Pearson International

Airport



Walmart
TD Bank
Five Guys
Popeye's

### 2 Sheridan Centre

Shoppers Drug Mart Scotiabank Metro McDonalds Tim Hortons

- 3 Homesense
  McDonalds
  Capra's Kitchen
  Michael's Backdoor
  Esso
  Home Hardware
- 4 Home Depot
  Canadian Tire
  Best Buy
  Michael's
  Party