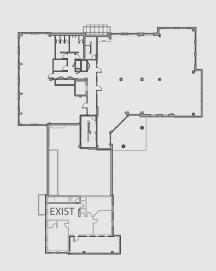

u> to watch

### **STARTING NET RENT**

Floor 1-3: \$21.50 psf Floor 4: \$22.95 psf

### **ADDITIONAL RENT (2022)**

\$12.50 psf

### **OCCUPANCY**

Q4 2023



High profile 4-storey, Class A office development in Winston Business Park



Building will feature an exclusive rooftop patio for incredible outdoor employee space



Prime location within walking distance to many amenities & quick access to major highways



Flexible size configurations starting at 2,000 sf up to the entire building of 27,662 sf



Landlord will provide turnkey interior build-out to tenant's desired layout



Targeting possession of Q4 2023 for tenant improvements



Additional parking may be made available - speak to listing agents



# FLOOR PLANS

## **FIRST FLOOR**

4,385 sf



### **SECOND FLOOR**

7,399 sf



## **THIRD FLOOR**

7,939 sf



## **FOURTH FLOOR**

7,939 sf











# Ein Mills Parknies Erindale Port Credit 403 Clarkson 403

# TRANSIT & DRIVE TIMES



-60 - Upper Middle

-120 - East Industrial

-12 - Winston Park

mi WAY

-45 - Winston Churchill

-71 - Sheridan



--- Rail



2 MINS Highway 403

3 MINS Highway Q.E.W.

5 MINS Highway 407

8 MINS Clarkson GO Station

11 MINS Erin Mills Town Centre

13 MINS Square One Shopping Centre

19 MINS Toronto Pearson International

Airport



Walmart
TD Bank
Five Guys
Popeye's

### 2 Sheridan Centre

Shoppers Drug Mart Scotiabank Metro McDonalds Tim Hortons

- 3 Homesense
  McDonalds
  Capra's Kitchen
  Michael's Backdoor
  Esso
  Home Hardware
- 4 Home Depot
  Canadian Tire
  Best Buy
  Michael's
  Party City
  Chapters
  Sport Check
  Wi