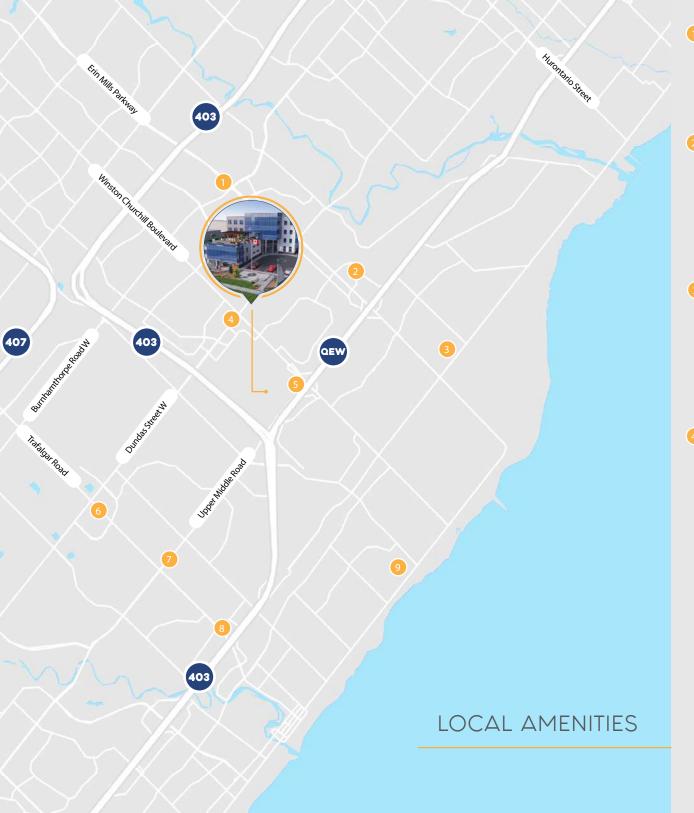

# TRANSIT & DRIVE TIMES

-60 - Upper Middle

-120 - East Industrial

-12 - Winston Park

mi WAY

-45 - Winston Churchill

-71 - Sheridan

--- Rail

2 MINS Highway 403

3 MINS Highway Q.E.W.

5 MINS Highway 407

8 MINS Clarkson GO Station

11 MINS Erin Mills Town Centre

13 MINS Square One Shopping Centre

19 MINS Toronto Pearson International

Airport

Walmart
TD Bank
Five Guys
Popeye's

### 2 Sheridan Centre

Shoppers Drug Mart Scotiabank Metro McDonalds Tim Hortons

- 3 Homesense
  McDonalds
  Capra's Kitchen
  Michael's Backdoor
  Esso
  Home Hardware
- 4 Home Depot
  Canadian Tire
  Best Buy
  Michael's
  Party City
  Chapters
  Sport Check
  Winners
  Tim Hortons
  Starbucks
  Jack Astor's
  Mandarin
  Milestone's

5 Boston Pizza
Cineplex
IFly
Dave & Busters
3 Brewers
K&B Sushi
Scaddabush
Trattoria Timone
Homewood Suites

### 6 Smart Centre Oakville

Walmart
Canadian Tire
CIBC
Nando's
The Keg
Goodlife Fitness

RONATim HortonsSubwaySunset Grill

### Upper Oakville Shopping Centre

Shoppers Drug Mart Beer Store The Oakville Pump & Patio

## 8 Oakville Place

Goodlife Fitness
Starbucks
BMO
The Bay
Sport Chek
Pusateri's