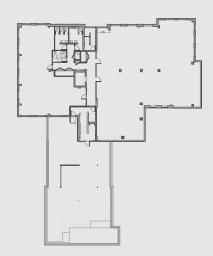

RENT**

Floor 1-3: \$21.50 psf Floor 4: \$22.95 psf

### **ADDITIONAL RENT (2022)**

\$12.50 psf

### **OCCUPANCY**

Q4 2023



High profile 4-storey, Class A office development in Winston Business Park



Building will feature an exclusive rooftop patio for incredible outdoor employee space



Prime location within walking distance to many amenities & quick access to major highways



Flexible size configurations starting at 2,000 sf up to the entire building of 27,662 sf



Landlord will provide turnkey interior build-out to tenant's desired layout



Targeting possession of Q4 2023 for tenant improvements



Additional parking may be made available - speak to listing agents



# FLOOR PLANS

## **FIRST FLOOR**

4,385 sf



### **SECOND FLOOR**

7,399 sf



## **THIRD FLOOR**

7,939 sf



## **FOURTH FLOOR**

7,939 sf











# Ein Mills Parknies Erindale Port Credit 403 Clarkson 403

# TRANSIT & DRIVE TIMES



-60 - Upper Middle

-120 - East Industrial

-12 - Winston Park

mi WAY

-45 - Winston Churchill

-71 - Sheridan



--- Rail



2 MINS Highway 403

3 MINS Highway Q.E.W.

5 MINS Highway 407

8 MINS Clarkson GO Station

11 MINS Erin Mills Town Centre

13 MINS Square One Shopping Centre

19 MINS Toronto Pearson International

Airport



Walmart
TD Bank
Five Guys
Popeye's

### 2 Sheridan Centre

Shoppers Drug Mart Scotiabank Metro McDonalds Tim Hortons

- 3 Homesense
  McDonalds
  Capra's Kitchen
  Michael's Backdoor
  Esso
  Home Hardware
- 4 Home Depot
  Canadian Tire
  Best Buy
  Michael's
  Party City
  Chapters
  Sport Check
  Winners
  Tim Hortons
  Starbucks