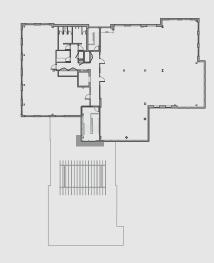

oor 4: \$22.95 psf

### **ADDITIONAL RENT (2022)**

\$12.50 psf

### **OCCUPANCY**

Q4 2023



High profile 4-storey, Class A office development in Winston Business Park



Building will feature an exclusive rooftop patio for incredible outdoor employee space



Prime location within walking distance to many amenities & quick access to major highways



Flexible size configurations starting at 2,000 sf up to the entire building of 27,662 sf



Landlord will provide turnkey interior build-out to tenant's desired layout



Targeting possession of Q4 2023 for tenant improvements



Additional parking may be made available - speak to listing agents



# FLOOR PLANS

## **FIRST FLOOR**

4,385 sf



### **SECOND FLOOR**

7,399 sf



## **THIRD FLOOR**

7,939 sf



## **FOURTH FLOOR**

7,939 sf











# Ein Mills Parknies Erindale Port Credit 403 Clarkson 403

# TRANSIT & DRIVE TIMES



-60 - Upper Middle

-120 - East Industrial

-12 - Winston Park

mi WAY

-45 - Winston Churchill

-71 - Sheridan



--- Rail



2 MINS Highway 403

3 MINS Highway Q.E.W.

5 MINS Highway 407

8 MINS Clarkson GO Station

11 MINS Erin Mills Town Centre

13 MINS Square One Shopping Centre

19 MINS Toronto Pearson International

Airport



Walmart
TD Bank
Five Guys
Popeye's

### 2 Sheridan Centre

Shoppers Drug Mart Scotiabank Metro McDonalds Tim Hortons

- 3 Homesense
  McDonalds
  Capra's Kitchen
  Michael's Backdoor
  Esso
  Home Hardware
- 4 Home Depot
  Canadian Tire
  Best Buy
  Michael's
  Party City
  Chapters
  Sport Check
  Winners
  Tim Hortons
  Starbucks
  Jack Astor's
  Mandarin
  Miles