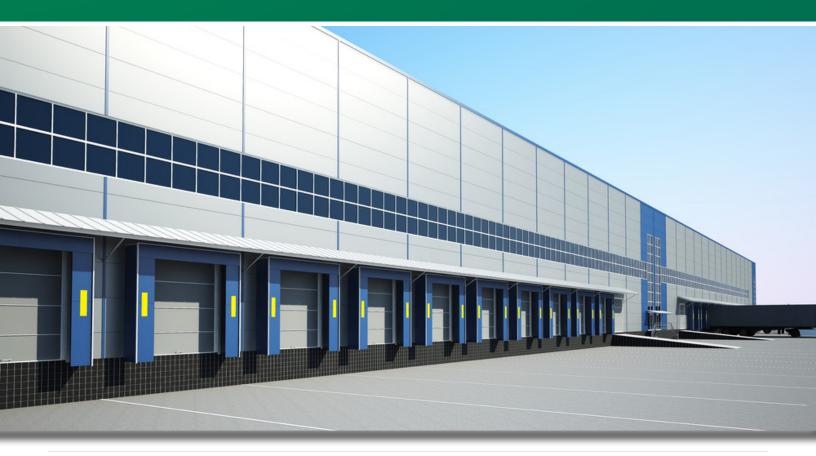

## FEATURES

- + Multi tenant new build in Kanata North
- + Close proximity to Highway 417 at March Road
- + Dock level loading
- + 22 ft. clear height
- + Ample on site parking