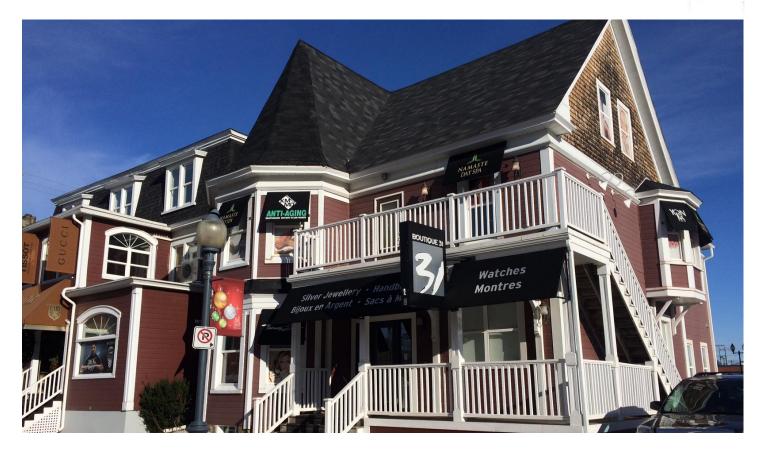

# 31 Botsford Street

### 

### STREETFRONT RETAIL

#### YOUR DOWNTOWN SPACE

Moncton's Downtown Core has seen many recent additions in terms of retail, entertainment and services occupiers adding to the vibrant urban lifestyle. The immediate Downtown area contains over 800 businesses and organizations which account for over 18,000 in daytime working population. The average annual daily traffic count exceeds 12,000 and there are over 5,400 parking spaces available.

This is your opportunity to be part of Moncton's vibrant Downtown Core. The space is ideal for:

- + Retail/ fashion store
- + Specialty retail boutique
- + Personal service shop
- + Financial services



RETAII





## 31 Botsford Street

MONCTON, New Brunswick E1C 4W8



#### **Space Details**

| Main Floor Space | 1,666 SF    |
|------------------|-------------|
| CAM & Taxes      | \$13.00 PSF |
| Available        | Immediately |

#### **Location Details**

| Average Daily Traffic | 12,000 |
|-----------------------|--------|
| On-site Parking       | 18     |
| Downtown Population   | 18,000 |

#### **Additional Information**

| Wheelchair accessible          |  |
|--------------------------------|--|
| Storage available (basement)   |  |
| Retail fixtures available (\$) |  |

RETAI

#### FOR MORE INFORMATION

#### Sébastien Duval

Associate +1 506 386 7551 sebastien.duval@cbre.com

This disclaimer shall apply to CBRE Limited, Real Estate Brokerage, and to all other divisions of the Corporation; to include all employees and independent contractors ("C