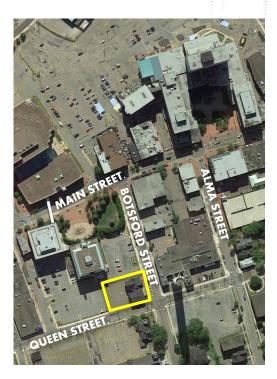

## 31 Botsford Street

MONCTON, New Brunswick E1C 4W8

#### **Location Details**

| Average Daily Traffic | 12,000 |
|-----------------------|--------|
| On-site Parking       | 18     |
| Downtown Population   | 18,000 |