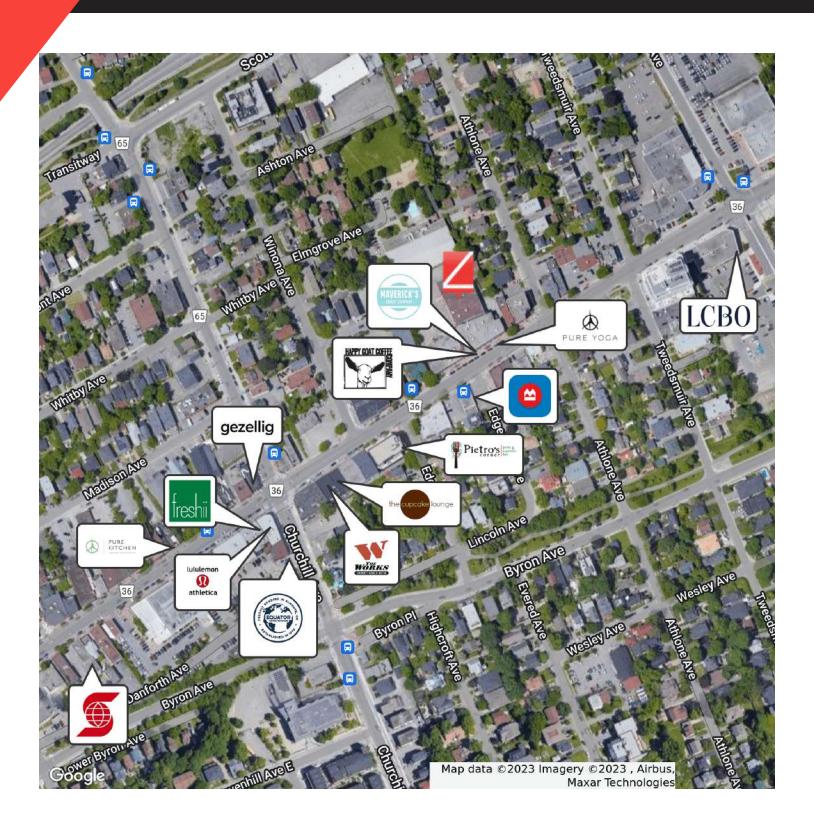

|
| Suite 205A      | Available | 194 SF    | NNN        | \$18.00 SF/yr | Additional Rent approx. \$13.28 PSF + HST.                                                                  |
| Suite 206       | Available | 1,726 SF  | NNN        | \$18.00 SF/yr | Additional Rent approx. \$13.28 PSF + HST. Available June 1st, 2024. (opportunity for earlier occupancy)    |
| Suite 201 & 206 | Available | 4,438 SF  | NNN        | \$18.00 SF/yr | Additional Rent approx. \$13.28 PSF + HST. Contact Listing Broker for Occupancy Date.                       |





OTTAWA, ON K1Z 8P8

Additional Photos - Suite 201









#### JOHN ZINATI



OTTAWA, ON K1Z 8P8

Additional Photos - Suite 206









#### JOHN ZINATI



## 290 PICTON AVENUE OTTAWA, ON K1Z 8P8

**Retailer Map** 



#### JOHN ZINATI