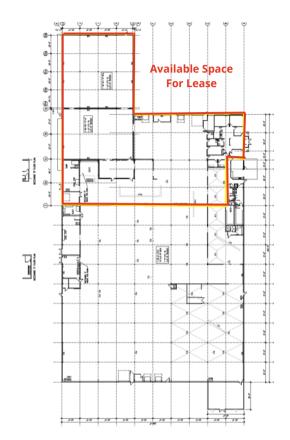

# Property Insight

### Ideal for Warehousing and Distribution Operations

- 26,320 sq.ft
- Ample parking
- Multiple offices
- Clear span
- 2000 amps, 600 Volt
- Clear height 17' 18'(section 1) & 28' (section 2)
- 2 Dock level
- 1 Drive-in
- Washrooms
- Close to TCH and HWY 15
- Natural gas heating
- Fully sprinklered and Fire detection alarm system