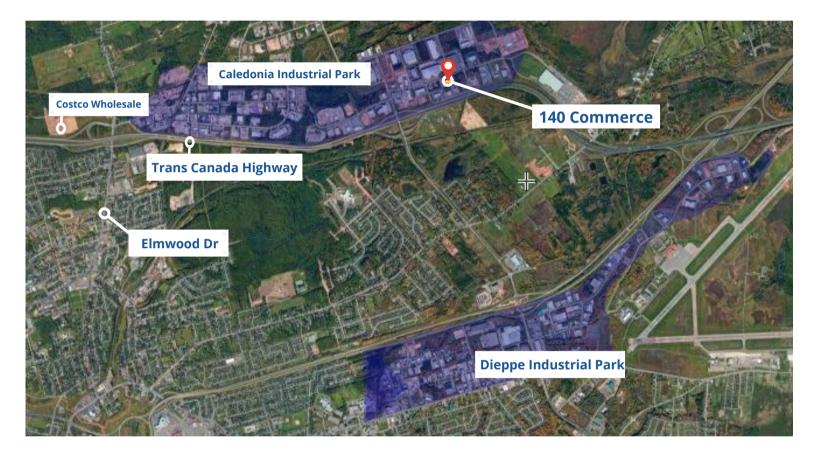

## **140 Commerce** Caledonia Industrial Park, Moncton, NB

### Ideal for Warehousing and Distribution Operations

- 26,320 sq.ft
- Ample parking
- Multiple offices
- Clear span
- 2000 amps, 600 Volt
- Clear height 17' 18'(section 1) & 28' (section 2)
- 2 Dock level
- 1 Drive-in
- Washrooms
- Close to TCH and HWY 15
- Natural gas heating
- Fully sprinklered and Fire detection alarm system