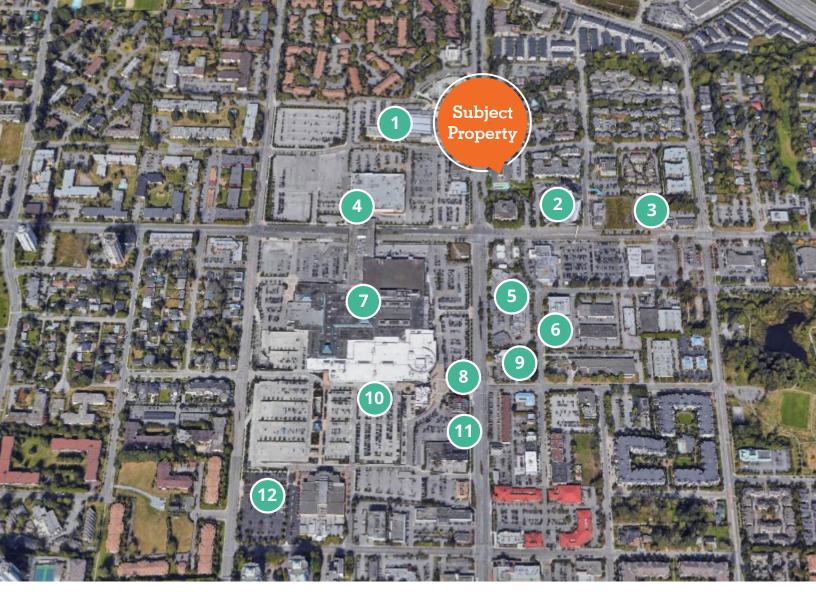

#### **Nearby** amenities

- 1. Guildford Recreation Centre
- 2. Sheraton Hotel Vancouver
- 3. Hannam Supermarket
- 4. BC Liquor Store

- 5. Tim Hortons
- 6. Sushi California
- 7. Guildford Town Centre Mall
- 8. Chipotle

- 9. McDonald's
- **10.** Milestones Grill + Bar
- 11. Red Robin
- 12. Landmark Cinemas