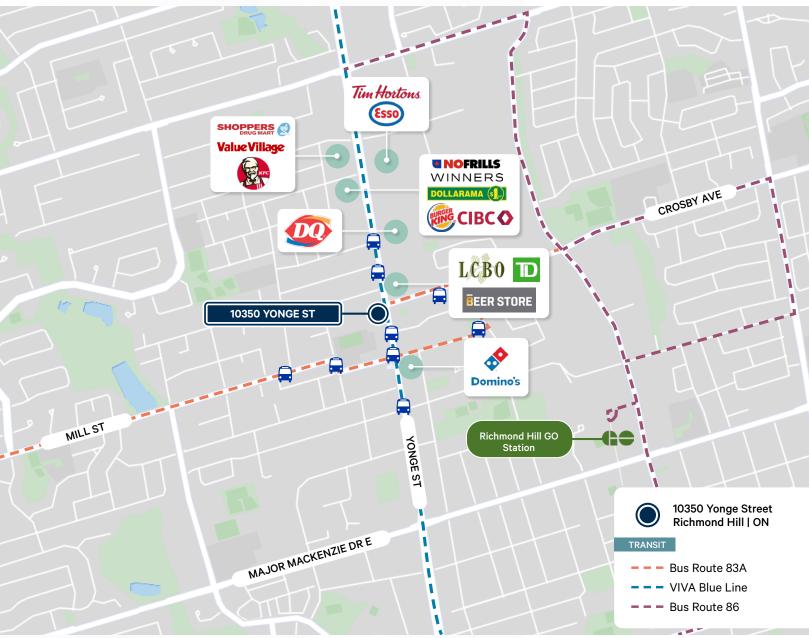

### **PROPERTY** SPECIFICATIONS

Additional Parking

| 10350 YONGE ST   RICHMOND HILL, ON |                                                                                                                                                                                                                      |                                                                                                                                                                                                                                                                  |
|------------------------------------|----------------------------------------------------------------------------------------------------------------------------------------------------------------------------------------------------------------------|------------------------------------------------------------------------------------------------------------------------------------------------------------------------------------------------------------------------------------------------------------------|
|                                    | Suite 205                                                                                                                                                                                                            | Suite 400                                                                                                                                                                                                                                                        |
| SIZE                               | 1,372 Sq. Ft.                                                                                                                                                                                                        | 5,769 Sq. Ft.                                                                                                                                                                                                                                                    |
| POSSESSION                         | Immediate                                                                                                                                                                                                            | Immediate                                                                                                                                                                                                                                                        |
| PARKING<br>RATIO                   | 3.2:1,000                                                                                                                                                                                                            | 3.2:1,000                                                                                                                                                                                                                                                        |
| NET RENT                           | \$15.00 per sq. ft.                                                                                                                                                                                                  | \$12.00 per sq. ft.                                                                                                                                                                                                                                              |
| ADDITIONAL<br>RENT                 | \$14.50 per sq. ft.                                                                                                                                                                                                  | \$14.50 per sq. ft.                                                                                                                                                                                                                                              |
| PROPERTY<br>COMMENTS               | <ul> <li>» Centrally located office space</li> <li>» Combination of move-in-ready and base building<br/>suites available</li> <li>» Ample free surface parking with amenities within<br/>walking distance</li> </ul> | <ul> <li>» Transit at doorstep, and close proximity to<br/>Richmond Hill GO</li> <li>» Updated podium signage available with Yonge St<br/>exposure</li> <li>» GCR zoning permitting a variety of uses,<br/>including professional and medical offices</li> </ul> |