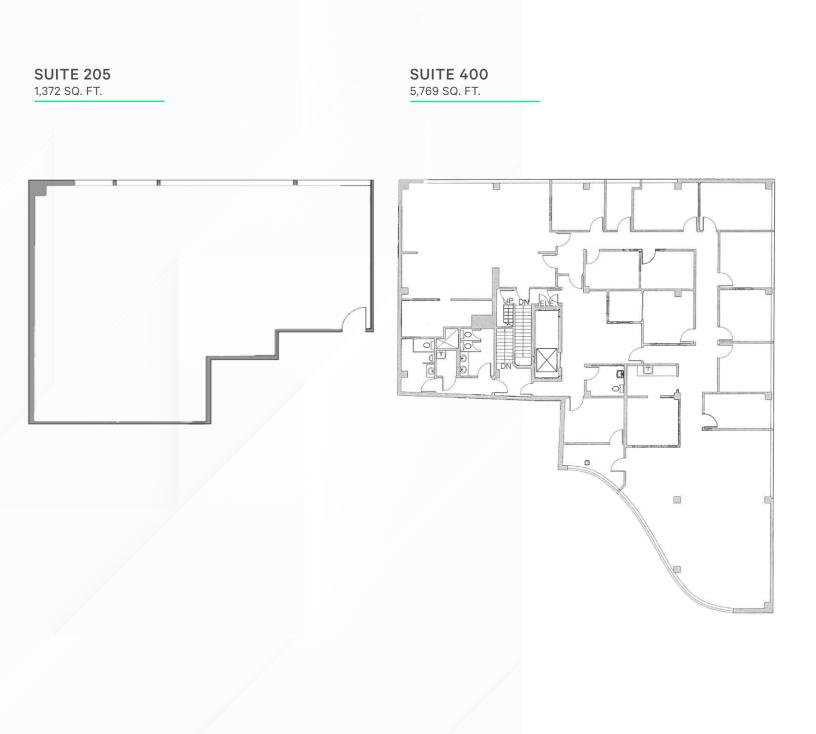

### **PROPERTY** SPECIFICATIONS

Additional Parking

| 10350 YONGE ST   RICHMOND HILL, ON |                                                                                                                                                                                                                      |                                                                                                                                                                                                                                                                  |
|------------------------------------|----------------------------------------------------------------------------------------------------------------------------------------------------------------------------------------------------------------------|------------------------------------------------------------------------------------------------------------------------------------------------------------------------------------------------------------------------------------------------------------------|
|                                    | Suite 205                                                                                                                                                                                                            | Suite 400                                                                                                                                                                                                                                                        |
| SIZE                               | 1,372 Sq. Ft.                                                                                                                                                                                                        | 5,769 Sq. Ft.                                                                                                                                                                                                                                                    |
| POSSESSION                         | Immediate                                                                                                                                                                                                            | Immediate                                                                                                                                                                                                                                                        |
| PARKING<br>RATIO                   | 3.2:1,000                                                                                                                                                                                                            | 3.2:1,000                                                                                                                                                                                                                                                        |
| NET RENT                           | \$15.00 per sq. ft.                                                                                                                                                                                                  | \$12.00 per sq. ft.                                                                                                                                                                                                                                              |
| ADDITIONAL<br>RENT                 | \$14.50 per sq. ft.                                                                                                                                                                                                  | \$14.50 per sq. ft.                                                                                                                                                                                                                                              |
| PROPERTY<br>COMMENTS               | <ul> <li>» Centrally located office space</li> <li>» Combination of move-in-ready and base building<br/>suites available</li> <li>» Ample free surface parking with amenities within<br/>walking distance</li> </ul> | <ul> <li>» Transit at doorstep, and close proximity to<br/>Richmond Hill GO</li> <li>» Updated podium signage available with Yonge St<br/>exposure</li> <li>» GCR zoning permitting a variety of uses,<br/>including professional and medical offices</li> </ul> |

### **PROPERTY** FLOOR PLANS

10350 YONGE ST | RICHMOND HILL, ON

///

10350 YONGE ST | RICHMOND HILL, ON

FOR LEASE