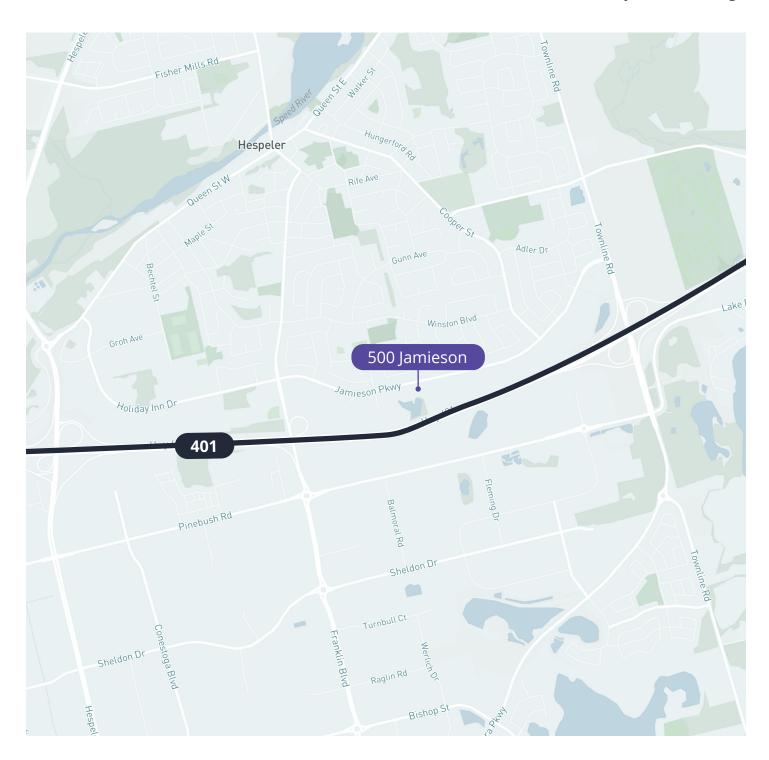

## 9,250 sf industrial space

- Exceptionally maintained space available directly off of Highway 401 in Cambridge
- Located a minute drive away from ramps to Highway 401 in between Townline Road and Franklin Boulevard
- 26' clear heights with two oversized drive in doors