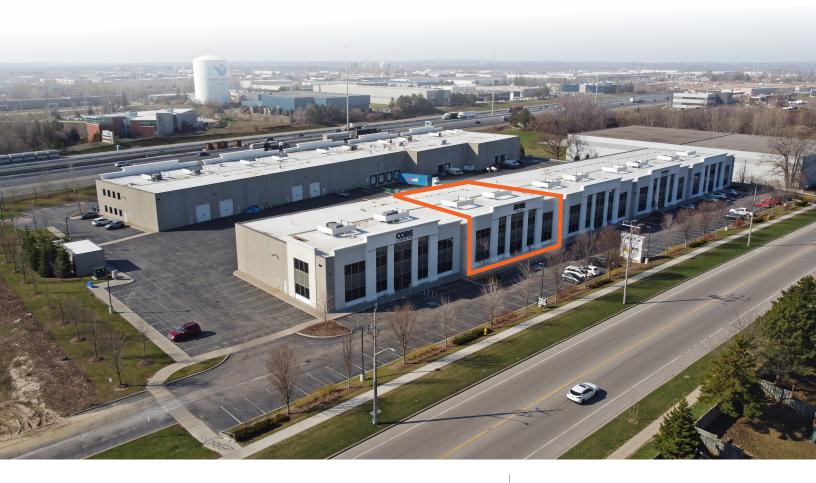

## 9,250 sf industrial space

- Exceptionally maintained space available directly off of Highway 401 in Cambridge
- Located a minute drive away from ramps to Highway 401 in between Townline Road and Franklin Boulevard
- 26' clear heights with two oversized drive in doors

## Property details

Exceptional industrial space available in Cambridge, Ontario directly off of Highway 401.

- 9,250 sf industrial unit
- 26' clear ceiling
- Two truck level doors
- 100 Amp, 600 Volt power
- Fibre optic internet available