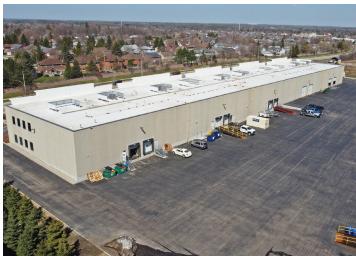

## Property details

Exceptional industrial space available in Cambridge, Ontario directly off of Highway 401.

- 9,250 sf industrial unit
- 26' clear ceiling
- Two truck level doors
- 100 Amp, 600 Volt power
- Fibre optic internet available