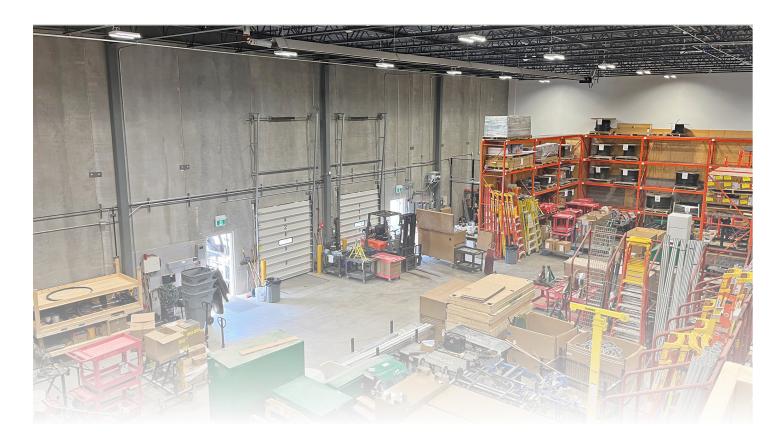

## 9,250 sf industrial space

- Exceptionally maintained space available directly off of Highway 401 in Cambridge
- Located a minute drive away from ramps to Highway 401 in between Townline Road and Franklin Boulevard
- 26' clear heights with two oversized drive in doors

## Property details

Exceptional industrial space available in Cambridge, Ontario directly off of Highway 401.

- 9,250 sf industrial unit
- 26' clear ceiling
- Two truck level doors
- 100 Amp, 600 Volt power
- Fibre optic internet available