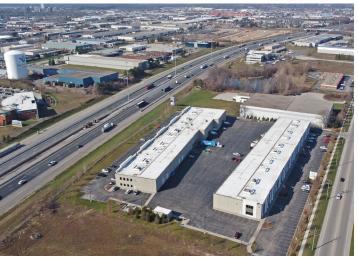

## 9,250 sf industrial space

- Exceptionally maintained space available directly off of Highway 401 in Cambridge
- Located a minute drive away from ramps to Highway 401 in between Townline Road and Franklin Boulevard
- 26' clear heights with two oversized drive in doors

## Property details

Exceptional industrial space available in Cambridge, Ontario directly off of Highway 401.

- 9,250 sf industrial unit
- 26' clear ceiling
- Two truck level doors
- 100 Amp, 600 Volt power
- Fibre optic internet available