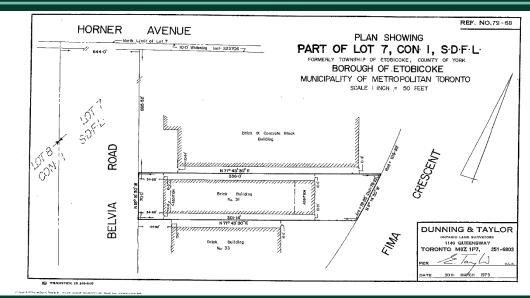

## **Building Specifications**

| Total Area   | 12,037 sq. ft                            |
|--------------|------------------------------------------|
| Office       | 3,150 sq. ft.<br>1,575 sq. ft. per floor |
| Industrial   | 8,887 sq. ft.                            |
| Lot Size     | 0.514 acres                              |
| Clear Height | 14'                                      |
| Shipping     | 3 Drive In Level                         |
| Power        | 600 Volts / 400 Amps                     |
| Taxes        | \$15,507.48 / 2022                       |
| Sprinklered  | Yes                                      |
| Fenced       | Yes                                      |
|              |                                          |