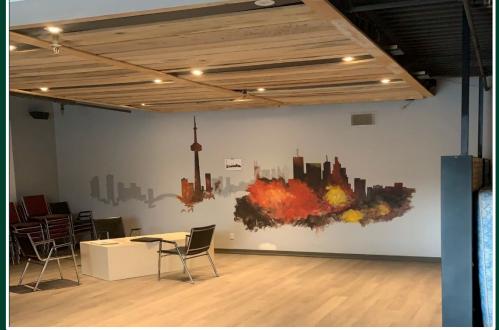

## **Building Specifications**

| Total Area   | 12,037 sq. ft                            |
|--------------|------------------------------------------|
| Office       | 3,150 sq. ft.<br>1,575 sq. ft. per floor |
| Industrial   | 8,887 sq. ft.                            |
| Lot Size     | 0.514 acres                              |
| Clear Height | 14'                                      |
| Shipping     | 3 Drive In Level                         |
| Power        | 600 Volts / 400 Amps                     |
| Taxes        | \$15,507.48 / 2022                       |
| Sprinklered  | Yes                                      |
| Fenced       | Yes                                      |
|              |                                          |