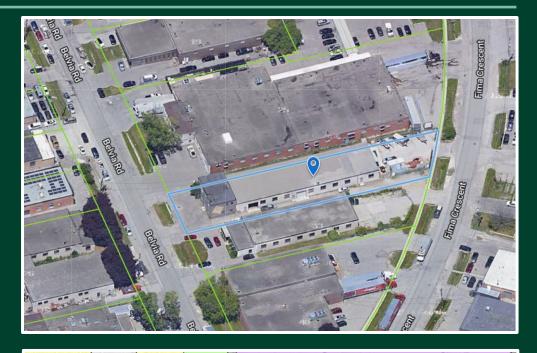

### Ted McNab\*

Vice President 416 798 6226 Ted.McNab@cbre.com \*Sales Representative Fronting on Belvia Road with access to Fima Crescent Conveniently located in Alderwood, Toronto.

## Area Specifications

E1 Zoning

4 mins to Gardiner Expressway

8 mins to QEW

8 mins to HWY 427

6 mins to Long Branch GO

11 mins to Pearson Airport