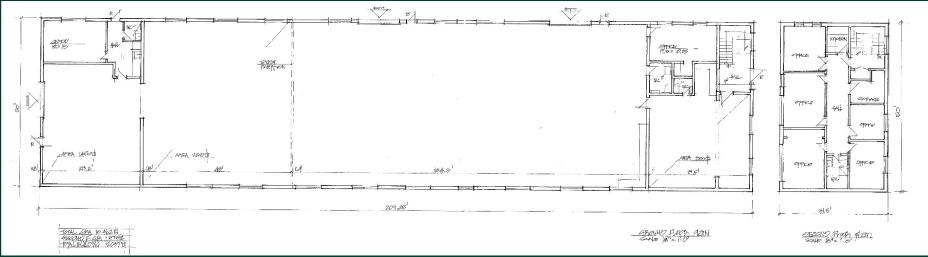

## **Building Specifications**

| Total Area   | 12,037 sq. ft                            |
|--------------|------------------------------------------|
| Office       | 3,150 sq. ft.<br>1,575 sq. ft. per floor |
| Industrial   | 8,887 sq. ft.                            |
| Lot Size     | 0.514 acres                              |
| Clear Height | 14'                                      |
| Shipping     | 3 Drive In Level                         |
| Power        | 600 Volts / 400 Amps                     |
| Taxes        | \$15,507.48 / 2022                       |
| Sprinklered  | Yes                                      |
| Fenced       | Yes                                      |
|              |                                          |