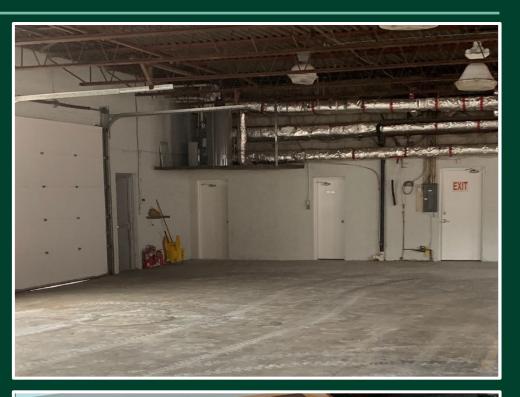

## **Building Specifications**

| Total Area   | 12,037 sq. ft                            |
|--------------|------------------------------------------|
| Office       | 3,150 sq. ft.<br>1,575 sq. ft. per floor |
| Industrial   | 8,887 sq. ft.                            |
| Lot Size     | 0.514 acres                              |
| Clear Height | 14'                                      |
| Shipping     | 3 Drive In Level                         |
| Power        | 600 Volts / 400 Amps                     |
| Taxes        | \$15,507.48 / 2022                       |
| Sprinklered  | Yes                                      |
| Fenced       | Yes                                      |
|              |                                          |