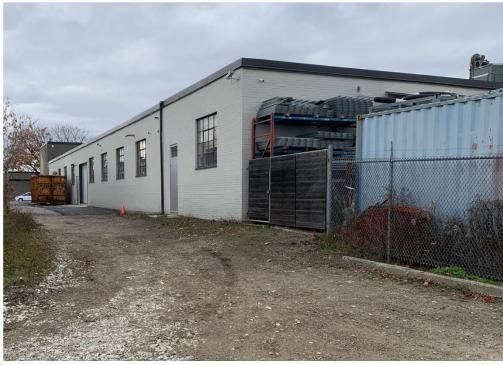

# 31 Belvia Road Toronto, ON

## 12,037 SQ. FT. INDUSTRIAL BUILDING FOR SALE/LEASE

## Area Specifications

E1 Zoning

4 mins to Gardiner Expressway

8 mins to QEW

8 mins to HWY 427

6 mins to Long Branch GO

11 mins to Pearson Airport