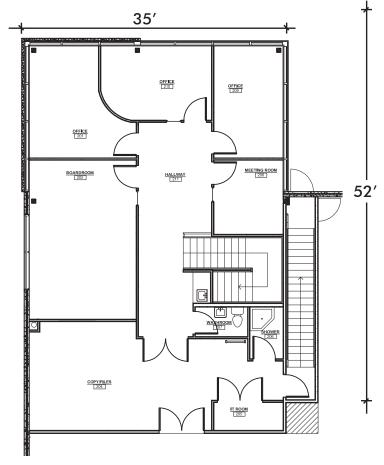

## **OFFICE FLOOR PLAN- UNIT 4535**

## MAIN FLOOR: 1,840 SF SECOND FLOOR: 1,737 SF