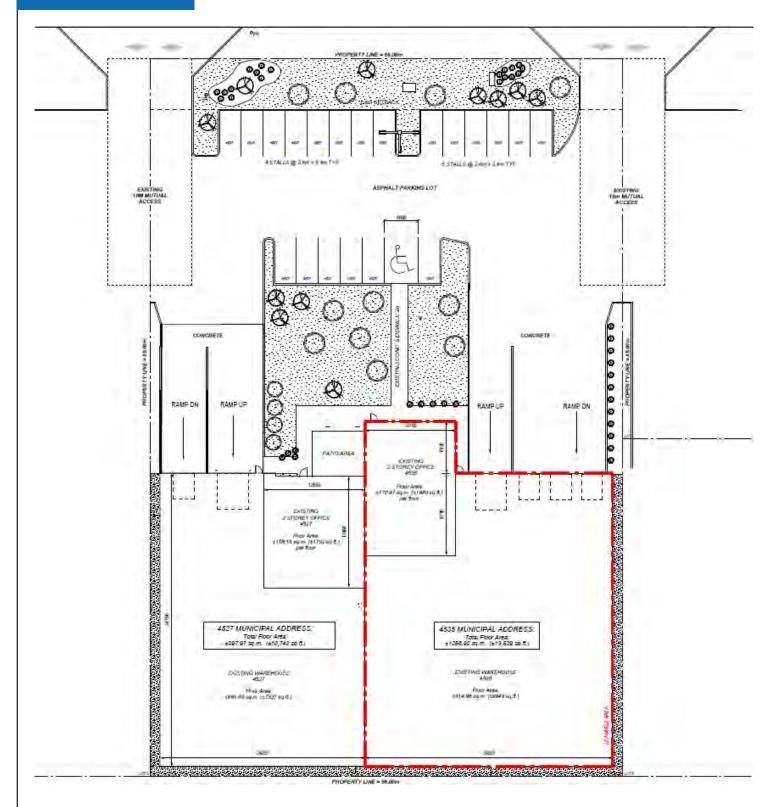

## SITE PLAN

LUCAS PORTWOOD 587 352 6443 PORTWOOD@CYPRESSGROUP.CA

### 4527 & 4535 104th Avenue SE

This is a rare opportunity for an owner-user or investor to own a two unit, dock and drive-in level loading, freestanding industrial building in the desirable Eastlake Industrial Park. 4527 & 4535 104th Avenue SE is a precast concrete building constructed in two phases, 2006 and 2014. The warehouse area features great width and depth ideal for racking layouts and also offers 24' clear ceiling height, LED lighting, floor drains, manual dock levelers, radiant and forced air heating, sump and trench drains, LED lighting and HVAC (4535 only).