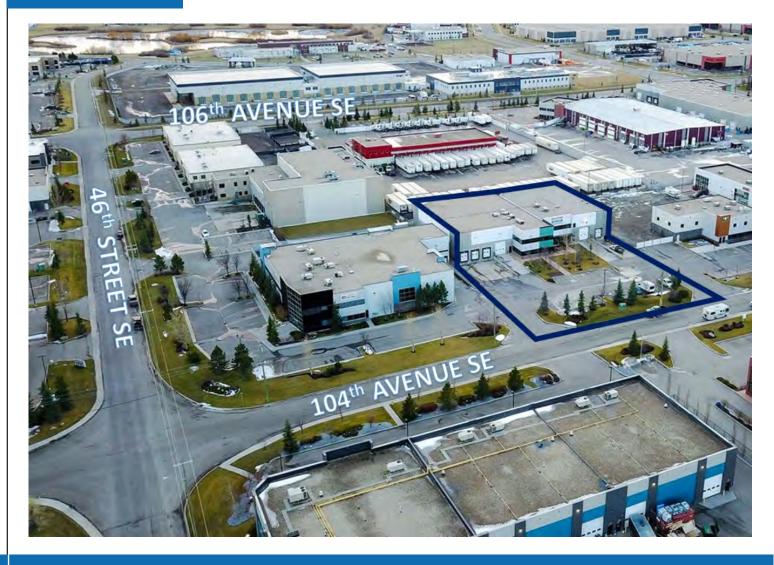

## LOCATION

### 4527 & 4535 104th Avenue SE

This is a rare opportunity for an owner-user or investor to own a two unit, dock and drive-in level loading, freestanding industrial building in the desirable Eastlake Industrial Park. 4527 & 4535 104th Avenue SE is a precast concrete building constructed in two phases, 2006 and 2014. The warehouse area features great width and depth ideal for racking layouts and also offers 24' clear ceiling height, LED lighting, floor drains, manual dock levelers, radiant and forced air heating, sump and trench drains, LED lighting and HVAC (4535 only).