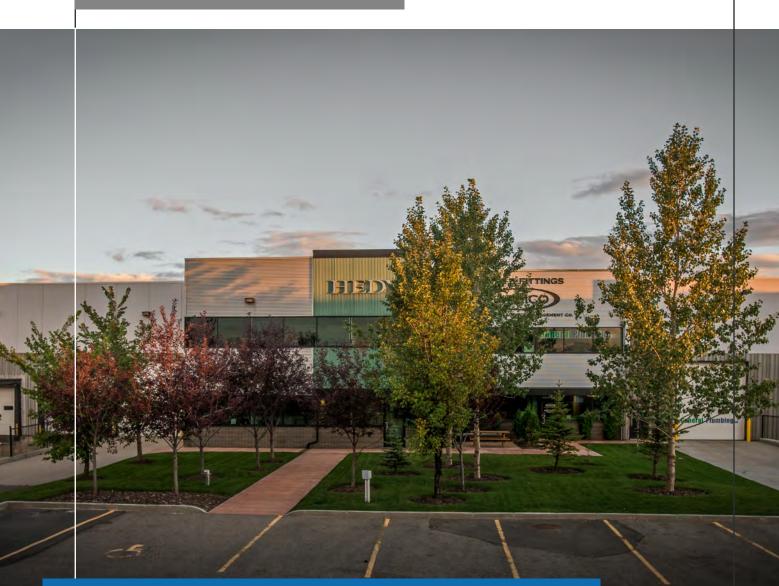

# 4527 & 4535 104th Avenue SE CALGARY, AB

### 4527 & 4535 104th Avenue SE

This is a rare opportunity for an owner-user or investor to own a two unit, dock and drive-in level loading, freestanding industrial building in the desirable Eastlake Industrial Park. 4527 & 4535 104th Avenue SE is a precast concrete building constructed in two phases, 2006 and 2014. The warehouse area features great width and depth ideal for racking layouts and also offers 24' clear ceiling height, LED lighting, floor drains, manual dock levelers, radiant and forced air heating, sump and trench drains, LED lighting and HVAC (4535 only).