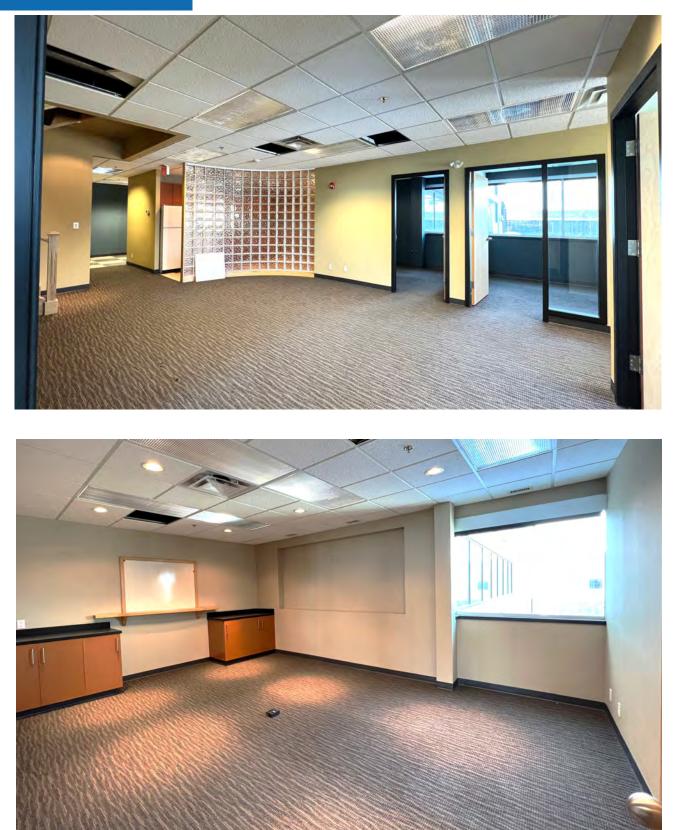

## OFFICE AREA

LUCAS PORTWOOD 587 352 6443 PORTWOOD@CYPRESSGROUP.CA

### 4535 104th Avenue SE

Turn-key and available immediately! Unit 4535 features a high quality office space over two floors and a 9,837 square foot warehouse that has been completely fitted out!