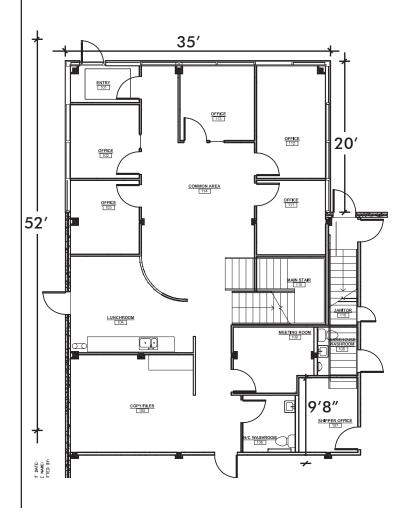

## **OFFICE FLOOR PLAN- UNIT 4535**

## MAIN FLOOR: 1,840 SF SECOND FLOOR: 1,737 SF