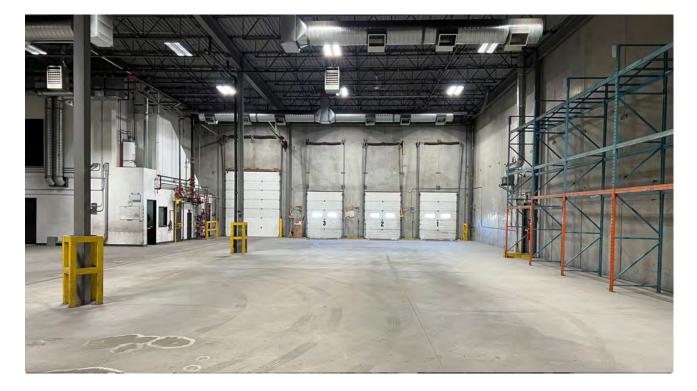

### WAREHOUSE

LUCAS PORTWOOD 587 352 6443 PORTWOOD@CYPRESSGROUP.CA

## FOR LEASE - UNIT 4535

3 - Dock Doors 1 - Drive-in Door

Make-up Air - 7,500 CFM

| Lease Rate:      | <del>\$13.95/sf-</del> NOW \$12.50/sf |
|------------------|---------------------------------------|
| Operating Costs: | \$6.03/sf (2023 est.)                 |
| Available Area   |                                       |
| Office:          | 3,577 square feet                     |
| Warehouse:       | 9,837 square feet                     |
| Total:           | 13,414 square feet                    |
| Loading:         | 3 - Dock level (8'x10')               |
|                  | 1 - Drive-in (12'x14')                |
| Heating/Cooling: | Two 8.5 ton HVAC units                |
|                  | Radiant and forced air heating        |
| Available:       | Immediately                           |

### **Highlights:**

- 3 dock level doors, 1 drive-in
- Make-up Air 7,500 CFM
- Warehouse HVAC included
- · LED lighting in warehouse
- Sump and Trench draining
- · Manual dock levelers
- Fully sprinklered