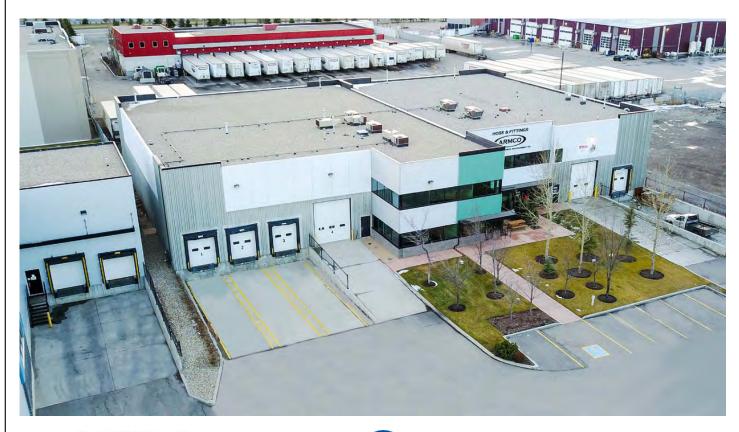

## SALE OFFERING

**Precast Concrete Construction** 

Located in Eastlake Industrial Park

| Sale Price:        | \$5,150,000                                       |
|--------------------|---------------------------------------------------|
| Total Square Feet: | 24,271                                            |
| Loading:           | 4 - Dock level (8'x10')<br>2 - Drive-in (12'x14') |
| Ceiling Height:    | 24' clear                                         |
| Year Built:        | 2006 / 2014                                       |
| Property Taxes:    | \$85,544.94 (2023)                                |
| Zoning:            | I-G (Industrial General)                          |
| Environmental:     | Phase 1 ESA - current & clear                     |

### 4527 & 4535 104th Avenue SE

This is a rare opportunity for an owner-user or investor to own a two unit, dock and drive-in level loading, freestanding industrial building in the desirable Eastlake Industrial Park. 4527 & 4535 104th Avenue SE is a precast concrete building constructed in two phases, 2006 and 2014. The warehouse area features great width and depth ideal for racking layouts and also offers 24' clear ceiling height, LED lighting, floor drains, manual dock levelers, radiant and forced air heating, sump and trench drains, LED lighting and HVAC (4535 only).

**FOR LEASE** - Unit 4535 is currently vacant offering an owner-user the opportunity to acquire a facility that serves as an investment and provides the opportunity for future expansion. Unit 4527 currently occupied by Armco Hose & Fittings.