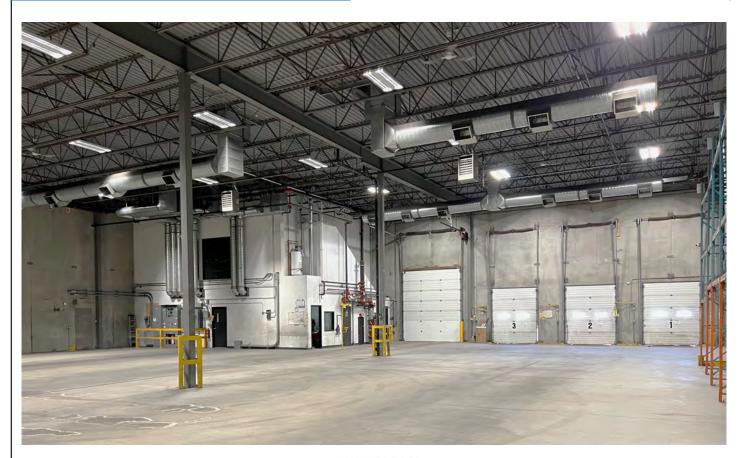

### WAREHOUSE

LUCAS PORTWOOD 587 352 6443 PORTWOOD@CYPRESSGROUP.CA

## FOR LEASE - UNIT 4535

3 - Dock Doors 1 - Drive-in Door

Make-up Air - 7,500 CFM

| Lease Rate:      | <del>\$13.95/sf-</del> NOW \$12.50/sf |
|------------------|---------------------------------------|
| Operating Costs: | \$6.03/sf (2023 est.)                 |
| Available Area   |                                       |
| Office:          | 3,577 square feet                     |
| Warehouse:       | 9,837 square feet                     |
| Total:           | 13,414 square feet                    |
| Loading:         | 3 - Dock level (8'x10')               |
|                  | 1 - Drive-in (12'x14')                |
| Heating/Cooling: | Two 8.5 ton HVAC units                |
|                  | Radiant and forced air heating        |
| Available:       | Immediately                           |

### **Highlights:**

- 3 dock level doors, 1 drive-in
- Make-up Air 7,500 CFM
- Warehouse HVAC included
- · LED lighting in warehouse
- Sump and Trench draining
- · Manual dock levelers
- Fully sprinklered