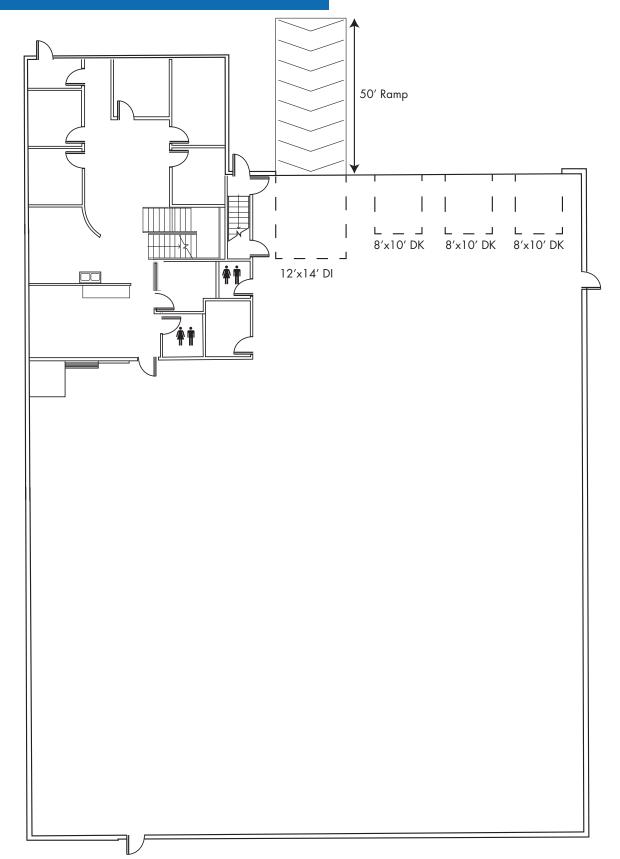

## FOR LEASE - UNIT 4535

3 - Dock Doors 1 - Drive-in Door

Make-up Air - 7,500 CFM

| Lease Rate:      | <del>\$13.95/sf-</del> NOW \$12.50/sf |
|------------------|---------------------------------------|
| Operating Costs: | \$6.03/sf (2023 est.)                 |
| Available Area   |                                       |
| Office:          | 3,577 square feet                     |
| Warehouse:       | 9,837 square feet                     |
| Total:           | 13,414 square feet                    |
| Loading:         | 3 - Dock level (8'x10')               |
|                  | 1 - Drive-in (12'x14')                |
| Heating/Cooling: | Two 8.5 ton HVAC units                |
|                  | Radiant and forced air heating        |
| Available:       | Immediately                           |

## SITE PLAN

LUCAS PORTWOOD 587 352 6443 PORTWOOD@CYPRESSGROUP.CA