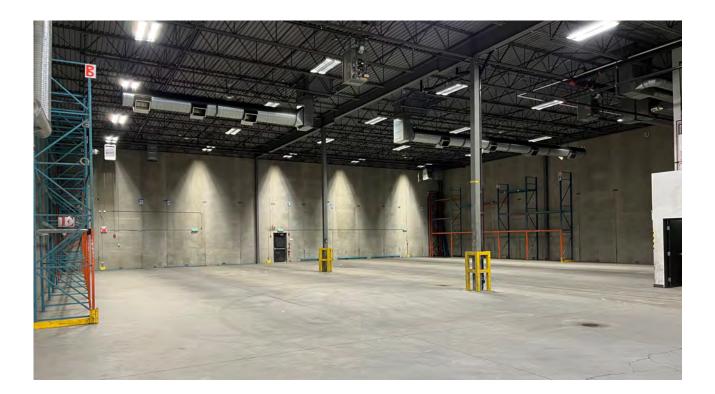

### WAREHOUSE

LUCAS PORTWOOD 587 352 6443 PORTWOOD@CYPRESSGROUP.CA

### **Highlights:**

- 3 dock level doors, 1 drive-in
- Make-up Air 7,500 CFM
- Warehouse HVAC included
- · LED lighting in warehouse
- Sump and Trench draining
- · Manual dock levelers
- Fully sprinklered