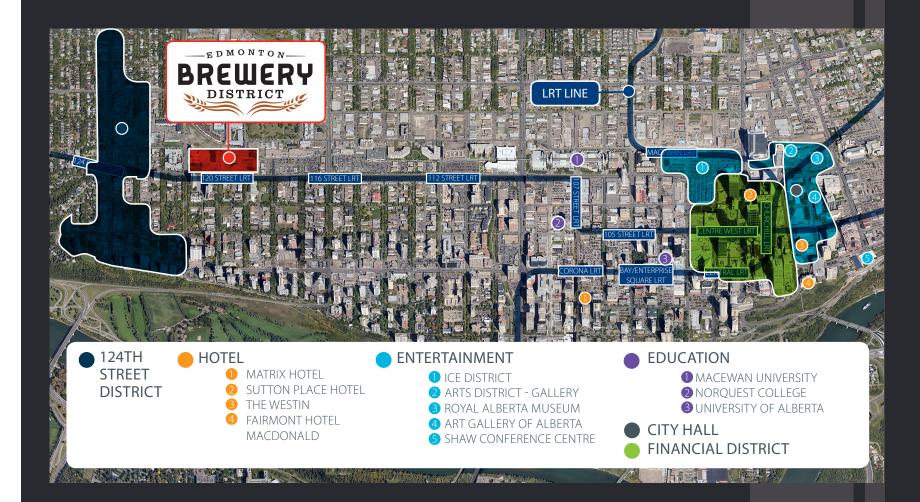

#### **PUBLIC TRANSIT**

- Direct access to the future LRT expansion line and major bus routes

#### **AMENITIES**

Countless retail amenities directly
 on site, as well as in close proximity,
 including restaurants, GoodLife
 Fitness, Loblaws City Market, Starbucks,
 Davids Tea, Shoppers Drug Mart,
 TD Bank, Ice District, & Arts District