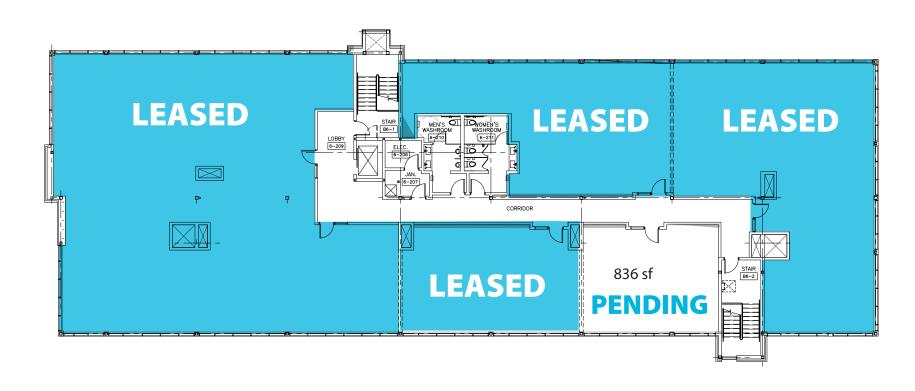

## AVAILABLE IMMEDIATELY FOR TENANT FIXTURING

Building

2nd Floor Contiguous Area:

06

836 sf PENDING

LEASED

Building

06