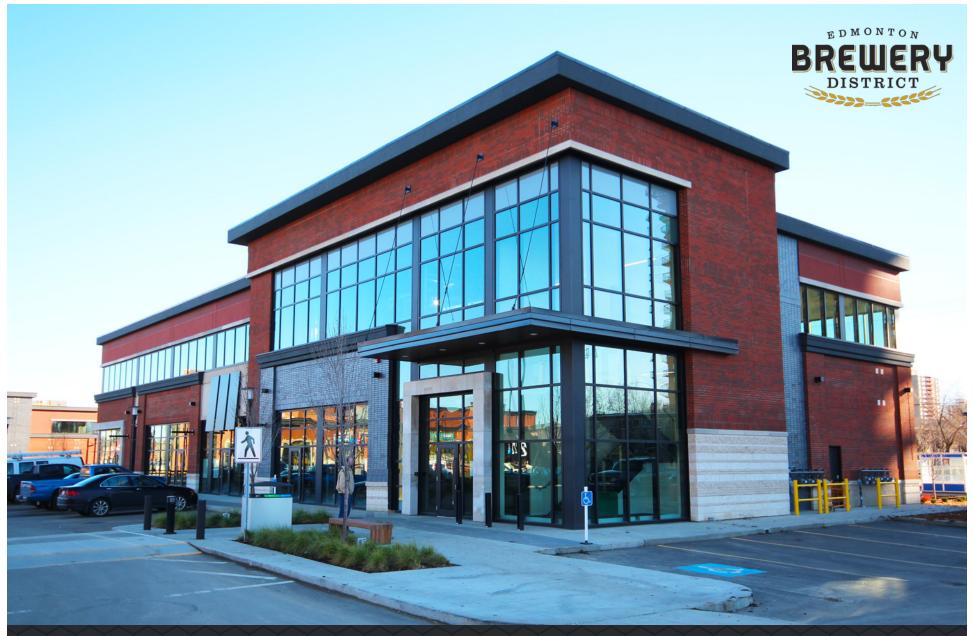

# EDMONTON'S PREMIER OFFICE/RETAIL LIFESTYLE DEVELOPMENT

The Edmonton Brewery District, the best attributes of a suburban office campus in a central location.

**104 AVENUE & 121 STREET** 

EDMONTON, AB

Building

## ABOUT EDMONTON BREWERY DISTRICT

Edmonton Brewery District offers a unique leasing opportunity through the provision of new retail and commercial office space. Located at the intersection of 104th Avenue and 121 street, just minutes from the downtown core, the development offers...