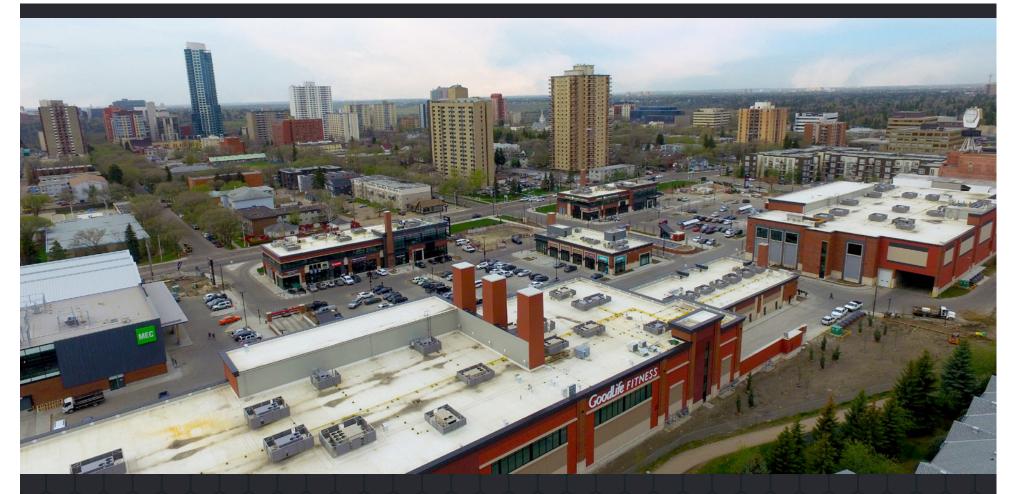

## ABOUT EDMONTON BREWERY DISTRICT

Edmonton Brewery District offers a unique leasing opportunity through the provision of new retail and commercial office space. Located at the intersection of 104th Avenue and 121 street, just minutes from the downtown core, the development offers...

#### **AMENITIES**

Countless retail amenities directly
 on site, as well as in close proximity,
 including restaurants, GoodLife
 Fitness, Loblaws City Market, Starbucks,
 Davids Tea, Shoppers Drug Mart,
 TD Bank, Ice District, & Arts District