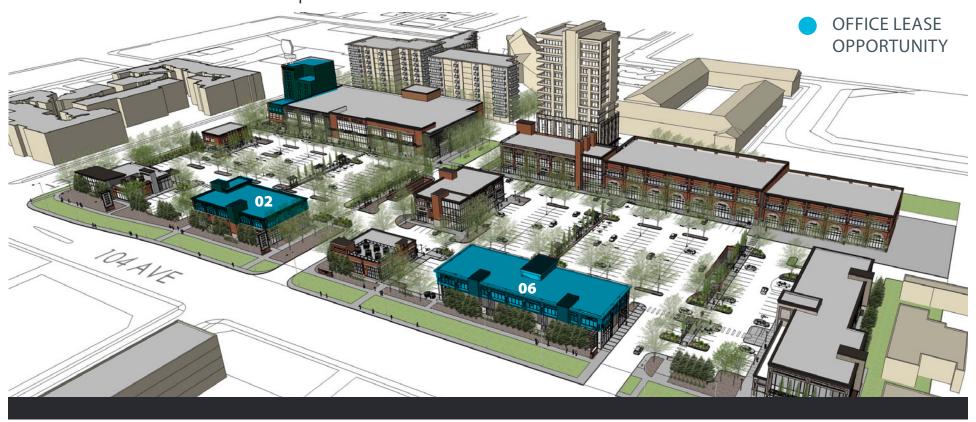

# EDMONTON'S PREMIER OFFICE/RETAIL LIFESTYLE DEVELOPMENT

The Edmonton Brewery District, the best attributes of a suburban office campus in a central location.







**104 AVENUE & 121 STREET** 

EDMONTON, AB

Building

Building

02 06

## Suburban Office Campus in a Downtown Location



## ABOUT EDMONTON BREWERY DISTRICT

Edmonton Brewery District offers a unique leasing opportunity through the provision of new retail and commercial office space. Located at the intersection of 104th Avenue and 121 street, just minutes from the downtown core, the development offers...

#### BEST OF EVERYTHING

- Downtown location and amenities with suburban benefits

#### **EXPOSURE**

- High profile signage rights available

#### **PUBLIC TRANSIT**

- Direct access to the future LRT expansion line and major bus routes

#### **AMENITIES**

Countless retail amenities directly
 on site, as well as in close proximity,
 including restaurants, GoodLife
 Fitness, Loblaws City Market, Starbucks,
 Davids Tea, Shoppers Drug Mart,
 TD Bank, Ice District, & Arts District

#### **CREDIBILITY**

 Pro