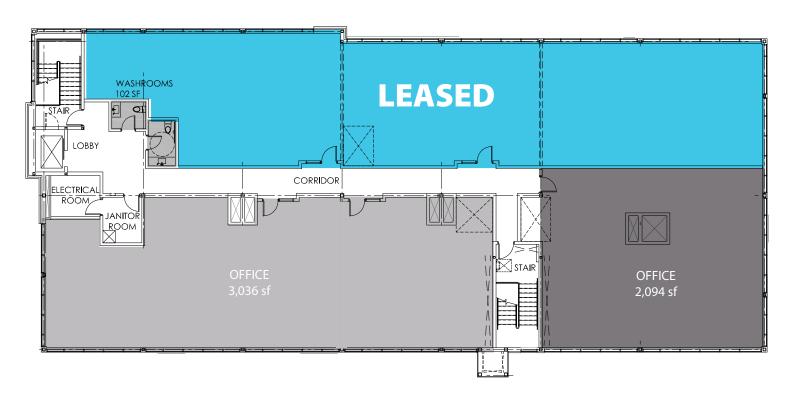

## AVAILABLE IMMEDIATELY FOR TENANT FIXTURING

Building

2nd Floor Contiguous Area:

02

3,036 sf 2,094 sf

Conceptual subdivision options illustrated above

Building

02