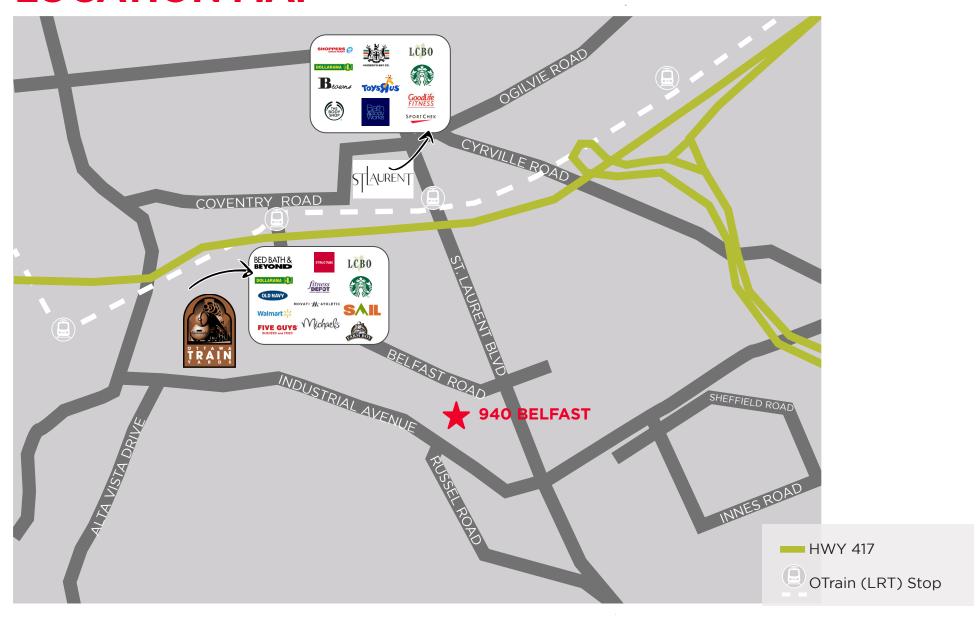

## **LOCATION MAP**

## 940 BELFAST ROAD

Located just off of St. Laurent Boulevard in Ottawa's east end. The property is a short drive away from many amenities located within the Ottawa Train Yards.

©2023 Cushman & Wakefield Ottawa. Brokerage, Independently Owned & Operated. All rights reserved. The material in this presentation has been prepared solely for information purposes, and is strictly confidential. Any disclosure, use, copying or circulation of this presentation (or the information contained within it) is strictly prohibited, unless you have obtained Cushman & Wakefield's prior written consent. The views expressed in this presentation are the views of the author and do not necessarily reflect the views of Cushman & Wakefield. Neither this presentation nor any part of it shall form the basis of, or be relied upon in connection with any offer, or act as an inducement to enter into any contract or commitment whatsoever. NO REPRESENTATION OR WARRANTY IS GIVEN, EXPRESS OR IMPLIED, AS TO THE ACCURACY OF THE INFORMATION CONTAINED WITHIN THIS PRESENTATION, AND CUSHMAN & WAKEFIELD IS UNDER NO OBLIGATION TO SUBSEQUENTLY CORRECT IT IN THE EVENT OF ERRORS.