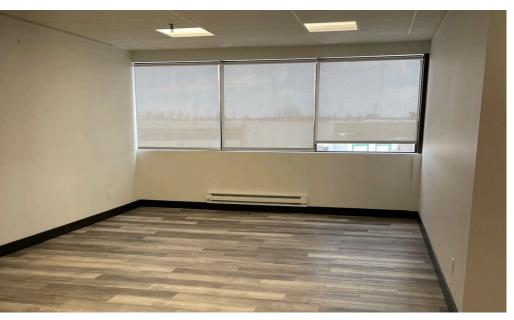

## PROPERTY FEATURES

Abundance of natural light with large windows in each space. Ample free parking on-site. The property is locally and professionally managed.

Updated Interior Updated Interior

**Building Size:** 74,000 SF

**Space Available:** Up to 8,000 SF

Floor: 2

Office Area: 24,000 SF

Parking: 81 spaces

Year Built: 1974

Additional Rent: \$8.00 psf (est. 2023) includes utilities & cleaning

Lease Rate: \$12.50 psf

The space can accommodate a requirement of 1,000 SF up to 8,000 SF and everything in between!