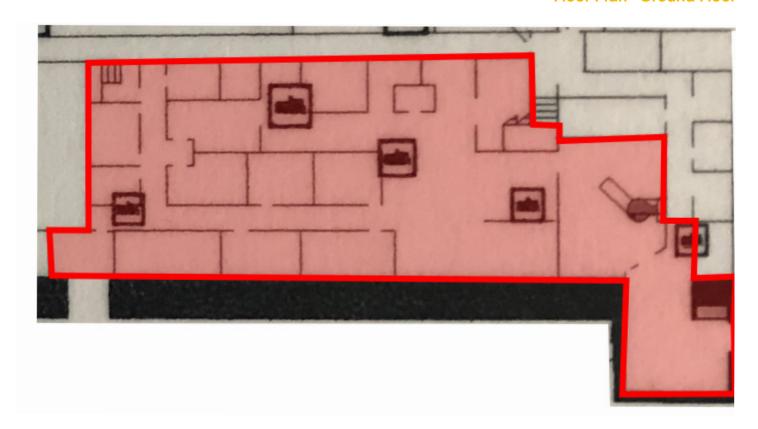

@cresa.com

## Interesed in getting a feel for the space?

Click Here To Take A Virtual Tour - 1st Floor Click Here To Take A Virtual Tour - 2nd Floor





# 869 Belfast Road Ottawa, ON K1G 0Z4

## Interior Photos - Ground Floor - 10,000 SF













**For More Information** 

Zach Coakeley 613.797.9224 Sales Representative zcoakeley@cresa.com





Interior Photos - 2nd Floor - 9,000 SF











Exterior Photos - Industrial Space - 12,128 SF



**Interior Photos** 







### Floor Plan- Second Floor



## Floor Plan- Warehouse Space



### **For More Information**

Cresa Ottawa 1750 Courtwood Cres. Suite 204 Ottawa, ON K2C 2B5 cresa.com/ottawa



Zach Coakeley 613.797.9224 Sales Representative zcoakeley@cresa.com



# 869 Belfast Road Ottawa, ON K1G 0Z4

## Floor Plan- Ground Floor



### **For More Information**

Cresa Ottawa 1750 Courtwood Cres. Suite 204 Ottawa, ON K2C 2B5 cresa.com/ottawa



Zach Coakeley 613.797.9224 Sales Representative zcoakeley@cresa.com