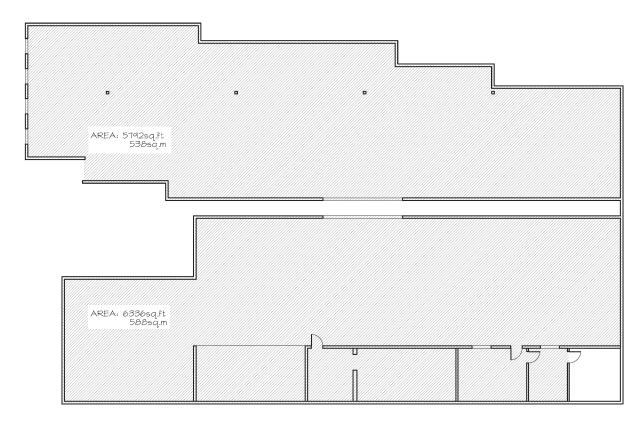

nt natural light in the office
- Signage and other branding opportunities

#### Map



#### For More Information

Cresa Ottawa 1750 Courtwood Cres. Suite 204 Ottawa, ON K2C 2B5 cresa.com/ottawa



Zach Coakeley 613.797.9224 Sales Representative zcoakeley@cresa.com

## Interesed in getting a feel for the space?

Click Here To Take A Virtual Tour - 1st Floor Click Here To Take A Virtual Tour - 2nd Floor





# 869 Belfast Road Ottawa, ON K1G 0Z4

## Interior Photos - Ground Floor - 10,000 SF













**For More Information** 

Zach Coakeley 613.797.9224 Sales Representative zcoakeley@cresa.com





Interior Photos - 2nd Floor - 9,000 SF











Exterior Photos - Industrial Space - 12,128 SF



**Interior Photos** 







### Floor Plan- Second Floor



## Floor Plan- Warehouse Space



### **For More Information**

Cresa Ottawa 1750 Courtwood Cres. Suite 204 Ottawa, ON K2C 2B5 cresa.com/ottawa



Zach Coakeley 613.797.9224 Sales Representative zcoakeley@cresa.com



# 869 Belfast Road Ottawa, ON K1G 0Z4

## Floor Plan- Ground Floor



### **For More Information**

Cresa Ottawa 1750 Courtwood Cres. Suite 204 Ottawa, ON K2C 2B5 cresa.com/ottawa



Zach Coakeley 613.797.9224 Sales Representative zcoakeley@cresa.com