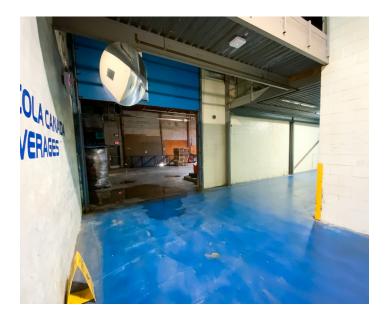

isting warehouse storage space with access to a loading dock
- Excellent natural light in the office
- Signage and other branding opportunities

#### Map



#### For More Information

Cresa Ottawa 1750 Courtwood Cres. Suite 204 Ottawa, ON K2C 2B5 cresa.com/ottawa



Zach Coakeley 613.797.9224 Sales Representative zcoakeley@cresa.com

## Interesed in getting a feel for the space?

Click Here To Take A Virtual Tour - 1st Floor Click Here To Take A Virtual Tour - 2nd Floor





# 869 Belfast Road Ottawa, ON K1G 0Z4

## Interior Photos - Ground Floor - 10,000 SF













**For More Information** 

Zach Coakeley 613.797.9224 Sales Representative zcoakeley@cresa.com





Interior Photos - 2nd Floor - 9,000 SF











Exterior Photos - Industrial Space - 12,128 SF



**Interior Photos** 







### Floor Plan- Second Floor



## Floor Plan- Warehouse Space



### **For More Information**

Cresa Ottawa 1750 Courtwood Cres. Suite 204 Ottawa, ON K2C 2B5 cresa.com/ottawa



Zach Coakeley 613.797.9224 Sales Representative zcoakeley@cresa.com



# 869 Belfast Road Ottawa, ON K1G 0Z4

## Floor Plan- Ground Floor



### **For More Information**

Cresa Ottawa 1750 Courtwood Cres. Suite 204 Ottawa, ON K2C 2B5 cresa.com/ottawa



Zach Coakeley 613.797.9224 Sales Representative zcoakeley@cresa.com