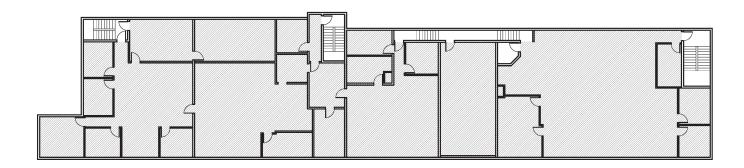

access to a loading dock
- Excellent natural light in the office
- Signage and other branding opportunities

#### Map



#### For More Information

Cresa Ottawa 1750 Courtwood Cres. Suite 204 Ottawa, ON K2C 2B5 cresa.com/ottawa



Zach Coakeley 613.797.9224 Sales Representative zcoakeley@cresa.com

## Interesed in getting a feel for the space?

Click Here To Take A Virtual Tour - 1st Floor Click Here To Take A Virtual Tour - 2nd Floor





# 869 Belfast Road Ottawa, ON K1G 0Z4

## Interior Photos - Ground Floor - 10,000 SF













**For More Information** 

Zach Coakeley 613.797.9224 Sales Representative zcoakeley@cresa.com





Interior Photos - 2nd Floor - 9,000 SF











Exterior Photos - Industrial Space - 12,128 SF



**Interior Photos** 







### Floor Plan- Second Floor



## Floor Plan- Warehouse Space



### **For More Information**

Cresa Ottawa 1750 Courtwood Cres. Suite 204 Ottawa, ON K2C 2B5 cresa.com/ottawa



Zach Coakeley 613.797.9224 Sales Representative zcoakeley@cresa.com



# 869 Belfast Road Ottawa, ON K1G 0Z4

## Floor Plan- Ground Floor



### **For More Information**

Cresa Ottawa 1750 Courtwood Cres. Suite 204 Ottawa, ON K2C 2B5 cresa.com/ottawa



Zach Coakeley 613.797.9224 Sales Representative zcoakeley@cresa.com