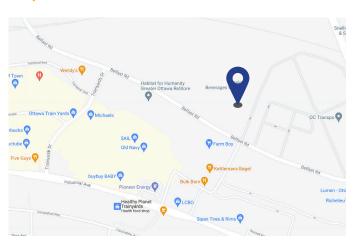

#### Map

#### **Features**

- Located in a heavy industrial zone across the street from Train Yards Shopping Centre
- A mix of warehouse and office space, ideal for a wide range of companies, from manufacturing to retail e-commerce
- Large existing warehouse storage space with access to a loading dock
- Excellent natural light in the office
- Signage and other branding opportunities