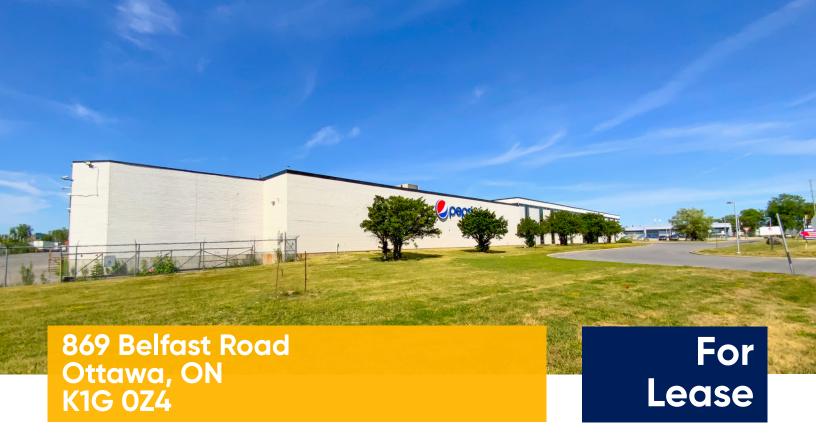

# 869 Belfast Road Ottawa, ON K1G 0Z4

#### **Features**

- Located in a heavy industrial zone across the street from Train Yards Shopping Centre
- A mix of warehouse and office space, ideal for a wide range of companies, from manufacturing to retail e-commerce
- Large existing warehouse storage space with access to a loading dock
- Excellent natural light in the office
- Signage and other branding opportunities