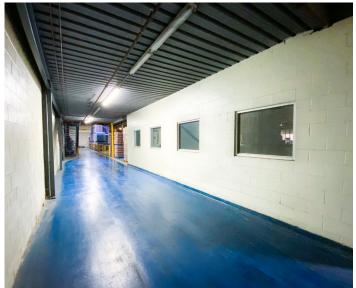

ting warehouse storage space with access to a loading dock
- Excellent natural light in the office
- Signage and other branding opportunities

#### Map



#### For More Information

Cresa Ottawa 1750 Courtwood Cres. Suite 204 Ottawa, ON K2C 2B5 cresa.com/ottawa



Zach Coakeley 613.797.9224 Sales Representative zcoakeley@cresa.com

## Interesed in getting a feel for the space?

Click Here To Take A Virtual Tour - 1st Floor Click Here To Take A Virtual Tour - 2nd Floor





# 869 Belfast Road Ottawa, ON K1G 0Z4

## Interior Photos - Ground Floor - 10,000 SF













**For More Information** 

Zach Coakeley 613.797.9224 Sales Representative zcoakeley@cresa.com





Interior Photos - 2nd Floor - 9,000 SF











Exterior Photos - Industrial Space - 12,128 SF



**Interior Photos** 







### Floor Plan- Second Floor



## Floor Plan- Warehouse Space



### **For More Information**

Cresa Ottawa 1750 Courtwood Cres. Suite 204 Ottawa, ON K2C 2B5 cresa.com/ottawa



Zach Coakeley 613.797.9224 Sales Representative zcoakeley@cresa.com



# 869 Belfast Road Ottawa, ON K1G 0Z4

## Floor Plan- Ground Floor



### **For More Information**

Cresa Ottawa 1750 Courtwood Cres. Suite 204 Ottawa, ON K2C 2B5 cresa.com/ottawa



Zach Coakeley 613.797.9224 Sales Representative zcoakeley@cresa.com