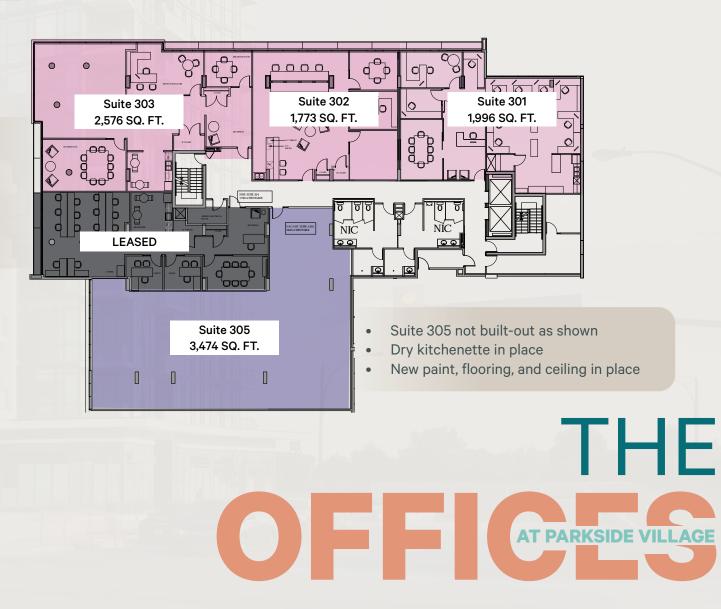

# Suite 403: 2,881 Sq. Ft.

» Built-out suite with private offices, kitchenette, boardroom, and open area

Suite 601: 1,619 sq. ft.

# Ready For Tenant Occupancy!

OPPORTUNITIES FROM 1,619 SQ. FT. - 6,345 SQ. FT. AVAILABLE!

7