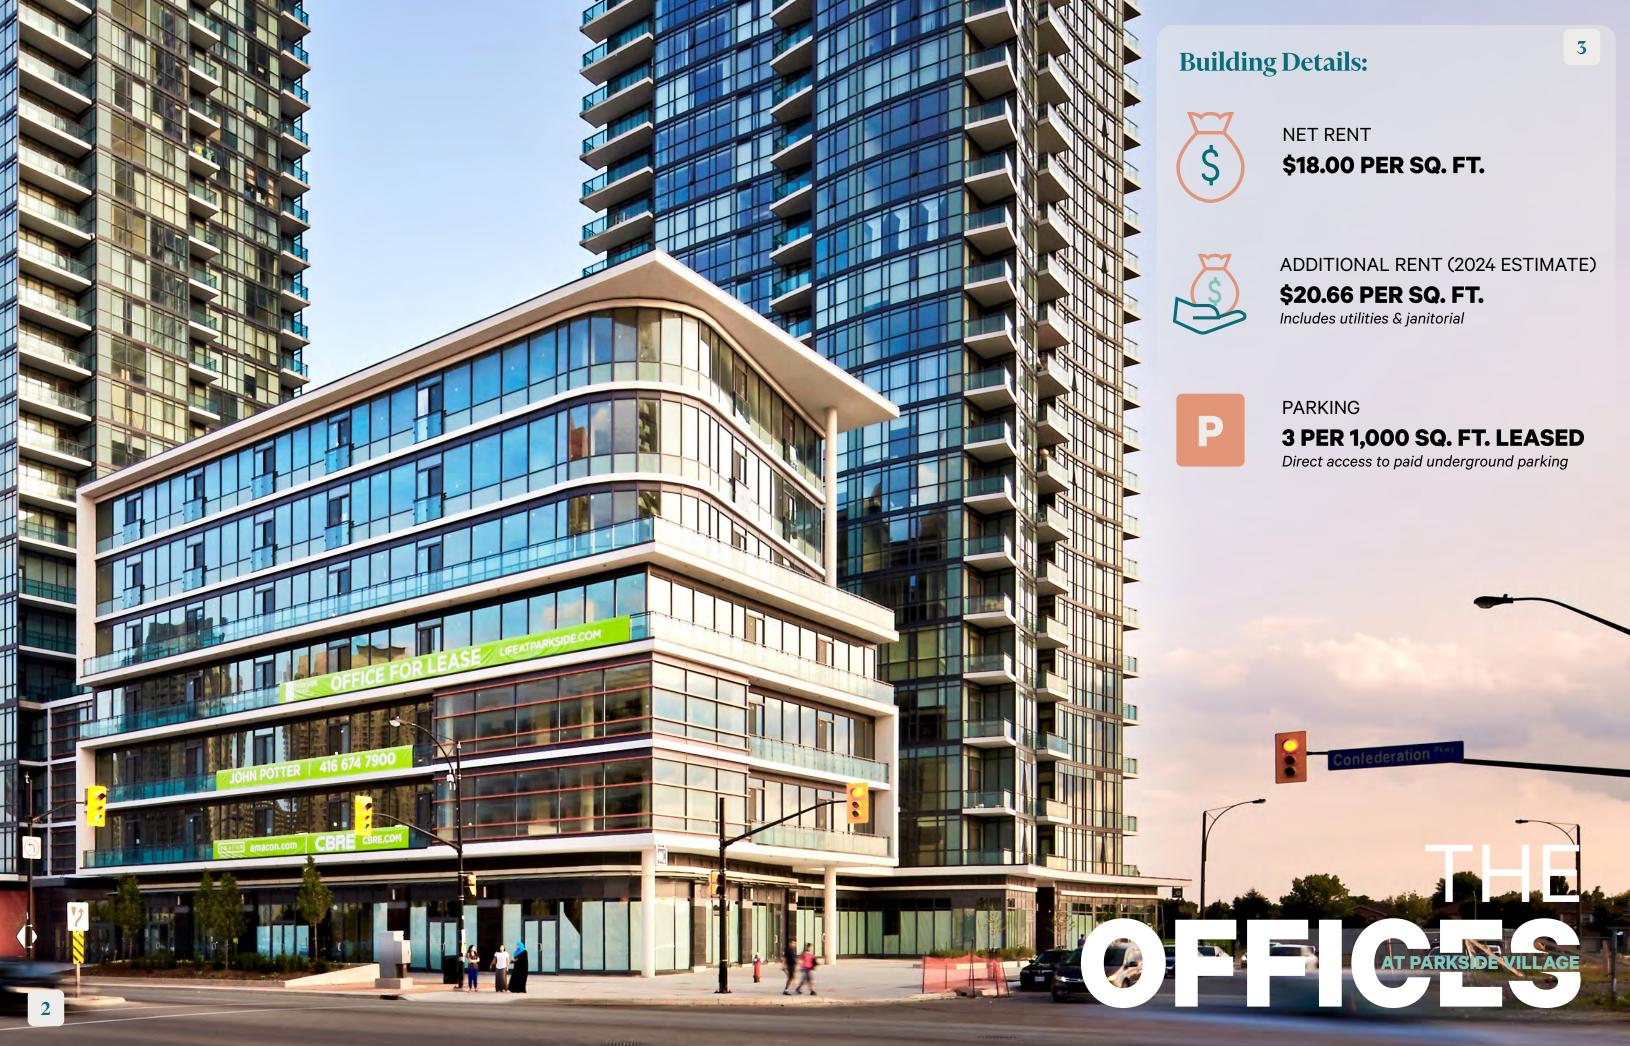

# OFF FOR AT PARKSIDE VILLAGE

**For Lease** 

**4080** Confederation Parkway *Mississauga, ON* 

# Ready For Tenant Occupancy!

OPPORTUNITIES FROM 1,619 SQ. FT. - 6,345 SQ. FT. AVAILABLE!

7

# Availability

| 403 | HIGHWAY 403                              | 4 MINS  | 5.0 KM  |
|-----|------------------------------------------|---------|---------|
| ŵ   | QEW                                      | 10 MINS | 5.0 KM  |
| 401 | HIGHWAY 401                              | 9 MINS  | 9.6 KM  |
| 410 | HIGHWAY 410                              | 10 MINS | 10.0 KM |
| 407 | HIGHWAY 407                              | 16 MINS | 11.4 KM |
|     | TORONTO PEARSON<br>INTERNATIONAL AIRPORT | 15 MINS | 18. KM  |