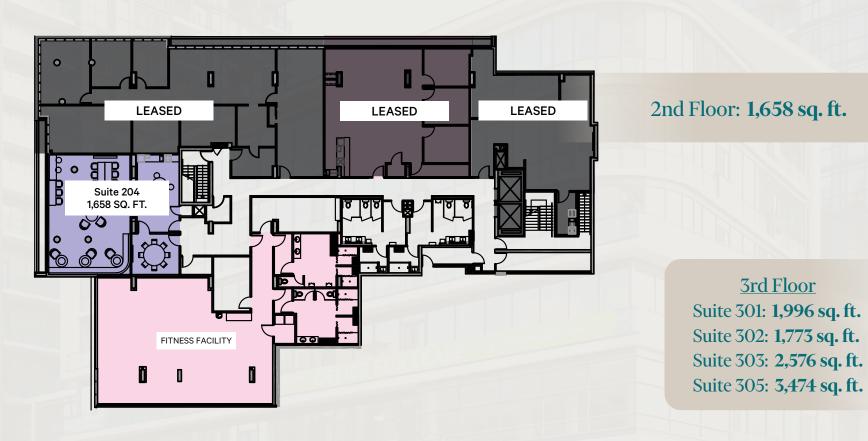

# FITNESS FACILITY & EXECUTIVE LOUNGE AVAILABLE TO TENANTS

# Ready For Tenant Occupancy!

OPPORTUNITIES FROM 1,619 SQ. FT. - 6,345 SQ. FT. AVAILABLE!

7