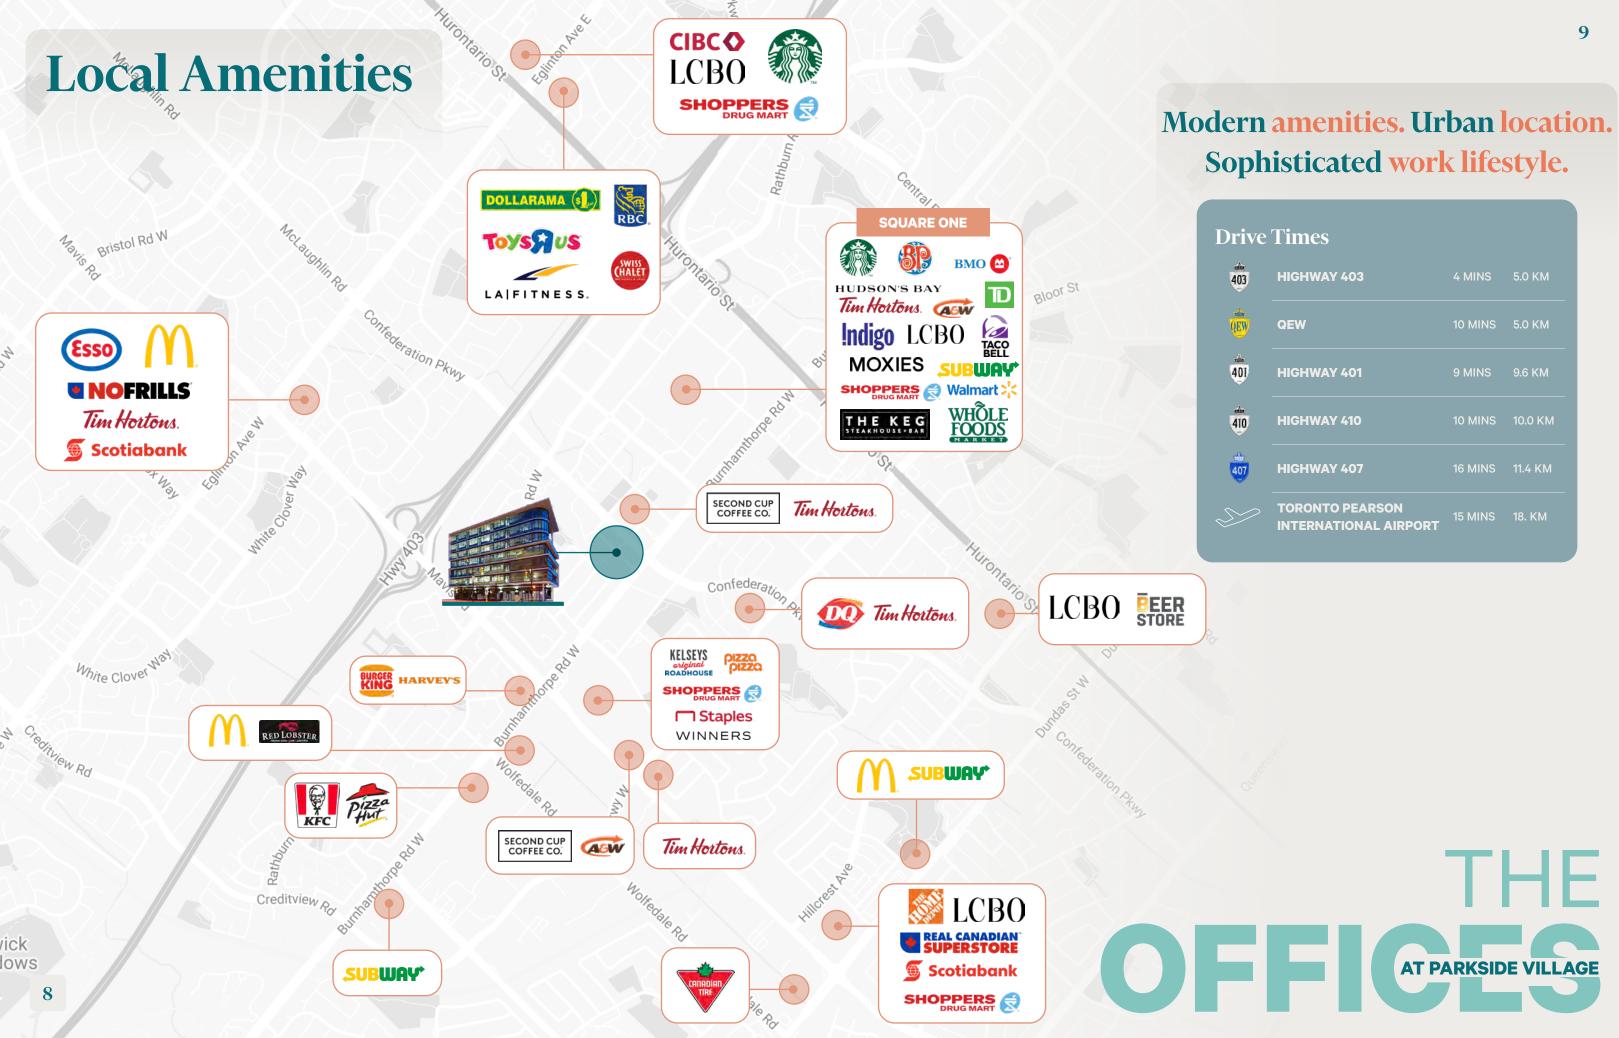

# Availability

| 403 | HIGHWAY 403                              | 4 MINS  | 5.0 KM  |
|-----|------------------------------------------|---------|---------|
| ŵ   | QEW                                      | 10 MINS | 5.0 KM  |
| 401 | HIGHWAY 401                              | 9 MINS  | 9.6 KM  |
| 410 | HIGHWAY 410                              | 10 MINS | 10.0 KM |
| 407 | HIGHWAY 407                              | 16 MINS | 11.4 KM |
|     | TORONTO PEARSON<br>INTERNATIONAL AIRPORT | 15 MINS | 18. KM  |