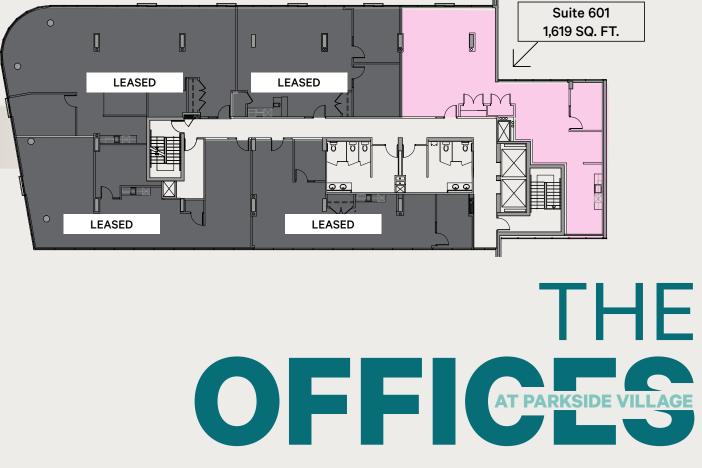

# Suite 403: 2,881 Sq. Ft.

» Built-out suite with private offices, kitchenette, boardroom, and open area

Suite 601: 1,619 sq. ft.