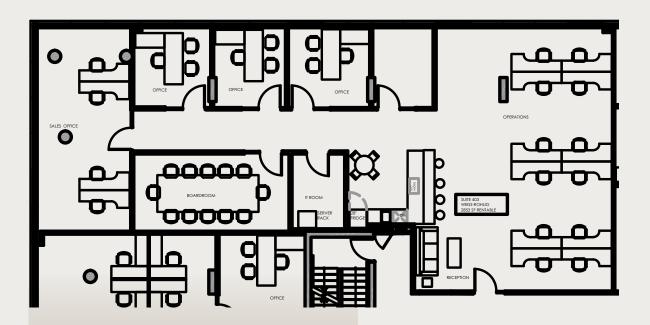

# Well-Appointed, **Built-Out Suites**

# Suite 403: 2,881 Sq. Ft.

» Built-out suite with private offices, kitchenette, boardroom, and open area

Suite 601: 1,619 sq. ft.