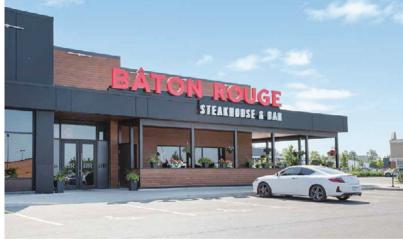

enity-rich location just steps from public transportation and minutes from a variety of shops, restaurants and the Ottawa International Airport.

Conveniently located at the corner of

Hunt Club Road and Antares Drive, this highly visible building also offers superior signage opportunities in the well-established Rideau Heights Business Park.

## LOCATION



### **POINTS OF INTEREST**

- Restaurants, Retail, Hotel
- 2 Event Space Infinity Convention Centre
- 3 Event Space EY Centre
- 4 Ottawa International Airport
- Ottawa Hunt and Golf Club
- 6 Restaurants and Retail
- OC Transpo Bus Stop
- 8 Downtown Ottawa (20 min drive)









6 ANTARES DR, PHASE II – SUITE 100

# **FLOORPLAN**



# PHASE II - SUITE 100

4,824 SQ. FT.
AVAILABILITY IMMEDIATE

















# **NEARBY AMENITIES**