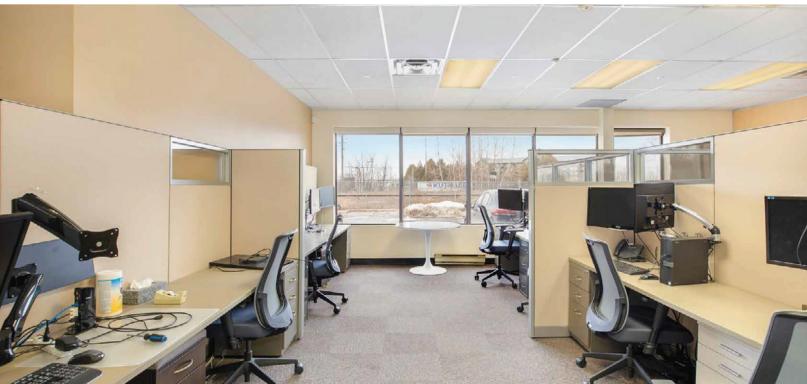

# ANTARES DR OTTAWA, ONTARIO

6 ANTARES DR. PHASE II - SUITE 100

4,824 sq.ft.

| \$14.00 PSF                     |
|---------------------------------|
| \$18.02 PSF (2024 ESTIMATE)     |
| UTILITIES & IN-SUITE JANITORIAL |
| IMMEDIATE                       |
| 3/1000                          |
|                                 |

# PHASE II - SUITE 100

4,824 SQ. FT.
AVAILABILITY IMMEDIATE