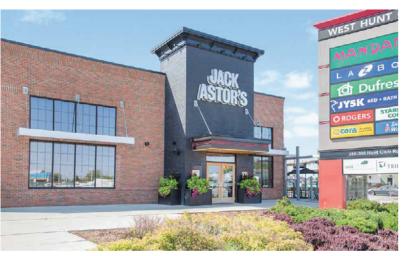

amenity-rich location just steps from public transportation and minutes from a variety of shops, restaurants and the Ottawa International Airport.

Conveniently located at the corner of

Hunt Club Road and Antares Drive, this highly visible building also offers superior signage opportunities in the well-established Rideau Heights Business Park.

## LOCATION



### **POINTS OF INTEREST**

- Restaurants, Retail, Hotel
- 2 Event Space Infinity Convention Centre
- 3 Event Space EY Centre
- 4 Ottawa International Airport
- Ottawa Hunt and Golf Club
- 6 Restaurants and Retail
- OC Transpo Bus Stop
- 8 Downtown Ottawa (20 min drive)









6 ANTARES DR, PHASE II – SUITE 100

# **FLOORPLAN**



# PHASE II - SUITE 100

4,824 SQ. FT.
AVAILABILITY IMMEDIATE

















# **NEARBY AMENITIES**