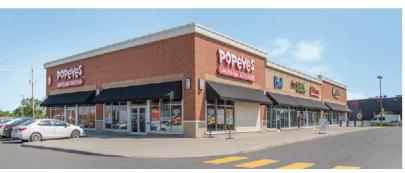

ch location just steps from public transportation and minutes from a variety of shops, restaurants and the Ottawa International Airport.

Conveniently located at the corner of

Hunt Club Road and Antares Drive, this highly visible building also offers superior signage opportunities in the well-established Rideau Heights Business Park.

## LOCATION



### **POINTS OF INTEREST**

- Restaurants, Retail, Hotel
- 2 Event Space Infinity Convention Centre
- 3 Event Space EY Centre
- 4 Ottawa International Airport
- Ottawa Hunt and Golf Club
- 6 Restaurants and Retail
- OC Transpo Bus Stop
- 8 Downtown Ottawa (20 min drive)









6 ANTARES DR, PHASE II – SUITE 100

# **FLOORPLAN**



# PHASE II - SUITE 100

4,824 SQ. FT.
AVAILABILITY IMMEDIATE

















# **NEARBY AMENITIES**