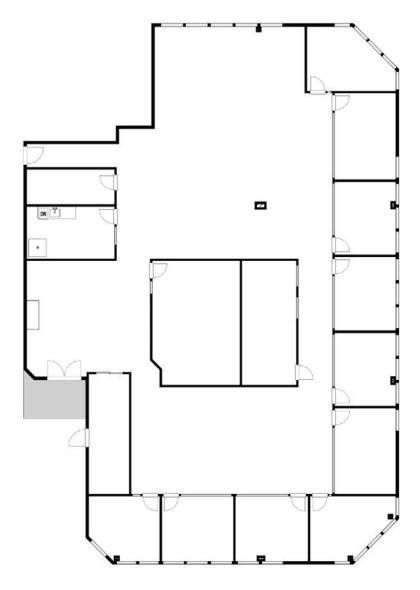

PACE

6 Antares Drive is situated in an amenity-rich location just steps from public transportation and minutes from a variety of shops, restaurants and the Ottawa International Airport.

Conveniently located at the corner of

Hunt Club Road and Antares Drive, this highly visible building also offers superior signage opportunities in the well-established Rideau Heights Business Park.

## LOCATION



### **POINTS OF INTEREST**

- Restaurants, Retail, Hotel
- 2 Event Space Infinity Convention Centre
- 3 Event Space EY Centre
- 4 Ottawa International Airport
- Ottawa Hunt and Golf Club
- 6 Restaurants and Retail
- OC Transpo Bus Stop
- 8 Downtown Ottawa (20 min drive)









6 ANTARES DR, PHASE II – SUITE 100

# **FLOORPLAN**



# PHASE II - SUITE 100

4,824 SQ. FT.
AVAILABILITY IMMEDIATE

















# **NEARBY AMENITIES**