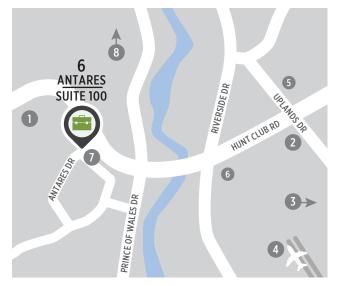

### **POINTS OF INTEREST**

- Restaurants, Retail, Hotel
- 2 Event Space Infinity Convention Centre
- 3 Event Space EY Centre
- 4 Ottawa International Airport
- Ottawa Hunt and Golf Club
- 6 Restaurants and Retail
- OC Transpo Bus Stop
- 8 Downtown Ottawa (20 min drive)

# **NEARBY AMENITIES**