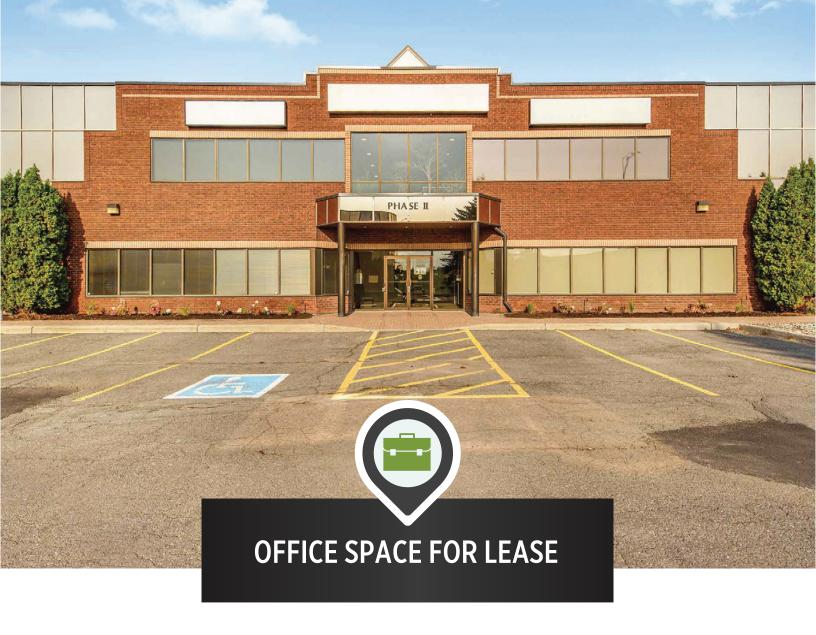

# WELL-LOCATED, MODERN OFFICE SPACE

6 Antares Drive is situated in an amenity-rich location just steps from public transportation and minutes from a variety of shops, restaurants and the Ottawa International Airport.

Conveniently located at the corner of

Hunt Club Road and Antares Drive, this highly visible building also offers superior signage opportunities in the well-established Rideau Heights Business Park.