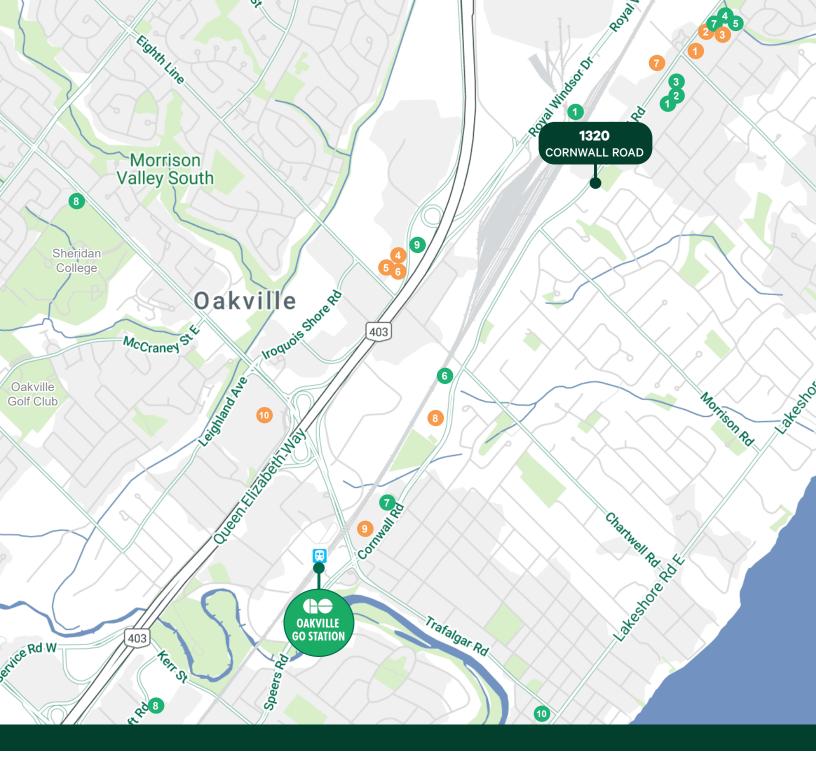

## **Property Details**

| AVAILABLE AREA  | Suite 102:                                                                                                                                                                                                                                                             | 2,949 sq. ft. |
|-----------------|------------------------------------------------------------------------------------------------------------------------------------------------------------------------------------------------------------------------------------------------------------------------|---------------|
|                 | Suite 202:                                                                                                                                                                                                                                                             | 2,957 sq. ft. |
|                 | Suite 204:                                                                                                                                                                                                                                                             | 4,458 sq. ft. |
| RENTAL RATE     | \$16.50 per sq. ft. per annum for year 1                                                                                                                                                                                                                               |               |
| ADDITIONAL RENT | \$13.15 per sq. ft. (2024 estimate)<br>Insuite hydro and janitorial separate                                                                                                                                                                                           |               |
| COMMENTS        | <ul> <li>+ Easy access to 400 series highways, amenities and GO Transit</li> <li>+ 25 minutes from Toronto Pearson International Airport</li> <li>+ Situated between Trafalgar Road &amp; Ford Drive just south of QEW</li> <li>+ Surface parking available</li> </ul> |               |