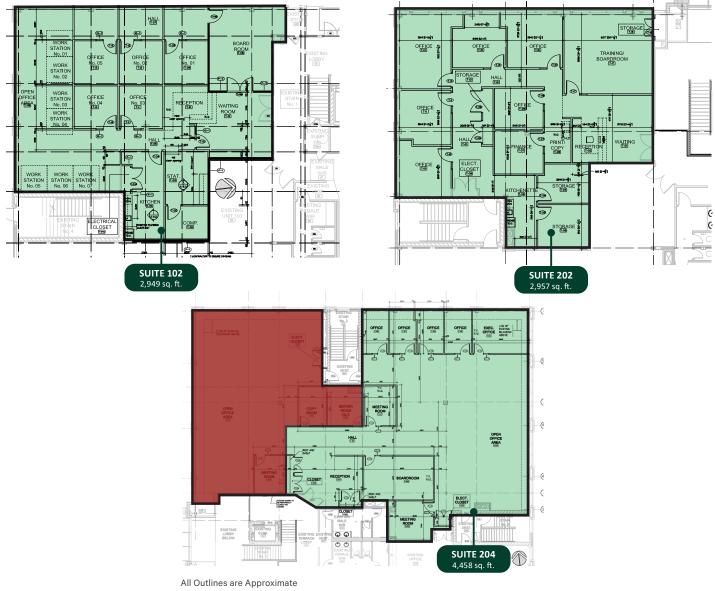

## **Property Details**

| AVAILABLE AREA  | Suite 102:                                                                                                                                                                                                                                                             | 2,949 sq. ft. |
|-----------------|------------------------------------------------------------------------------------------------------------------------------------------------------------------------------------------------------------------------------------------------------------------------|---------------|
|                 | Suite 202:                                                                                                                                                                                                                                                             | 2,957 sq. ft. |
|                 | Suite 204:                                                                                                                                                                                                                                                             | 4,458 sq. ft. |
| RENTAL RATE     | \$16.50 per sq. ft. per annum for year 1                                                                                                                                                                                                                               |               |
| ADDITIONAL RENT | \$13.15 per sq. ft. (2024 estimate)<br>Insuite hydro and janitorial separate                                                                                                                                                                                           |               |
| COMMENTS        | <ul> <li>+ Easy access to 400 series highways, amenities and GO Transit</li> <li>+ 25 minutes from Toronto Pearson International Airport</li> <li>+ Situated between Trafalgar Road &amp; Ford Drive just south of QEW</li> <li>+ Surface parking available</li> </ul> |               |

### **Floor Plans**

#### All Outlines Are Approximate

This disclaimer shall apply to CBRE Limited, Real Estate Brokerage, and to all other divisions of the Corporation; to include all employees and independent contractors ("CBRE"). The information set out herein, including, without limitation, any projections, images, opinions, assumptions and estimates obtained from third parties (the "Information") has not been sufficiently CBRE, and CBRE does not represent, warrant or guarantee the accuracy, correctness and completeness of the Information. CBRE does not accept or assume any responsibility or liability, direct or consequential, for the Information or the recipient's reliance upon the Information. The recipient of the Information should take such steps as the recipient may deem necessary to verify the Information to placing any reliance upon the Information. The Information may change and any property described in the Information may be withdrawn from the market at any time without notice or obligation to the recipient for CBRE. CBRE and the CBRE logo are the service marks of CBRE Limited and/or its affiliated may property described in the Information and the respective owners. All Rights Reserved. Mapping Services canadamapping@cbre.com; MapPoint, DMTI Spatial, Environics Analytics, Microsoft Bing, Google Earth