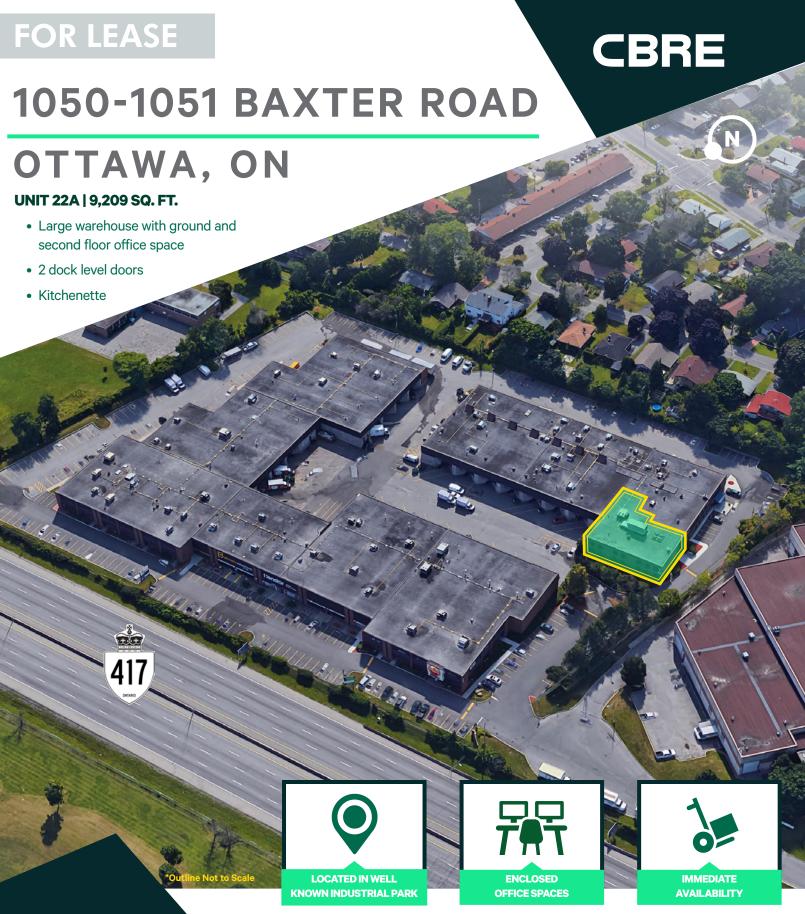

# 1050-1051 BAXTER ROAD, OTTAWA, ON

| 22A 9,209 \$16.00 \$7.24 \$17,834.76 *Excludes HST & Utilities | UNIT# | TOTAL SQ. FT. | LEASE RATE (PSF) NET | ADDITIONAL RENT* (PSF) | ESTIMATED MONTHLY RENT |
|----------------------------------------------------------------|-------|---------------|----------------------|------------------------|------------------------|
|                                                                | 22A   | 9,209         | \$16.00              | T                      | - ,                    |