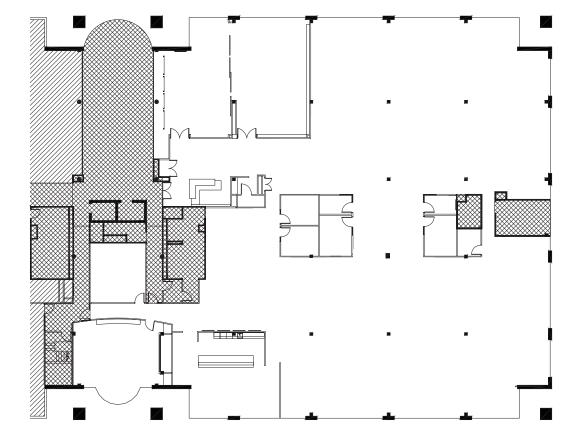

## Suite 200 – 18,756 sf

**Office Space for Lease** 1725 16th Avenue, Richmond Hill