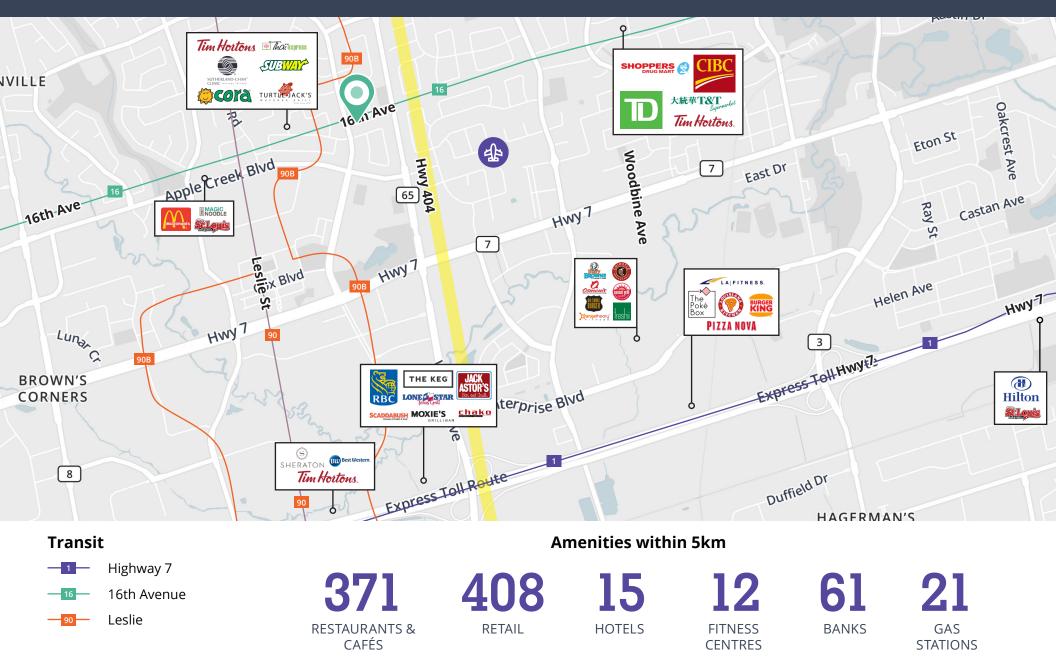

**Office Space for Lease** 

# 1725 16th Avenue

**Richmond Hill, ON** 



Get more information

Matt Gunning, SIOR Principal | Broker 905 968 8003 matt.gunning@avisonyoung.com Mark Sullivan Sales Representative | Vice President 905 968 8010 mark.sullivan@avisonyoung.com





### **Office Space for Lease**

## 1725 16th Avenue Richmond Hill

### Suites

Suite 200

Virtual Tour



Immediate access to Highway 404 and 407

Net Rent

\$18.00 psf per annum

### **Additional Rent**

\$17.53 psf per annum (2024)

18.756 sf



Convenient access to many amenities

Prominent location with highway visibility

Expansive free parking – 3.5/1,000 sf



## Suite 200 – 18,756 sf

**Office Space for Lease** 1725 16th Avenue, Richmond Hill

## Available immediately









## **Transit & amenities**







**Office Space for Lease** 

# 1725 16th Avenue

**Richmond Hill, ON** 

### Get more information

Matt Gunning, SIOR Principal | Broker 905 968 8003 matt.gunning@avisonyoung.com

#### Mark Sullivan

Sales Representative | Vice President 905 968 8010 mark.sullivan@avisonyoung.com



#### avisonyoung.ca