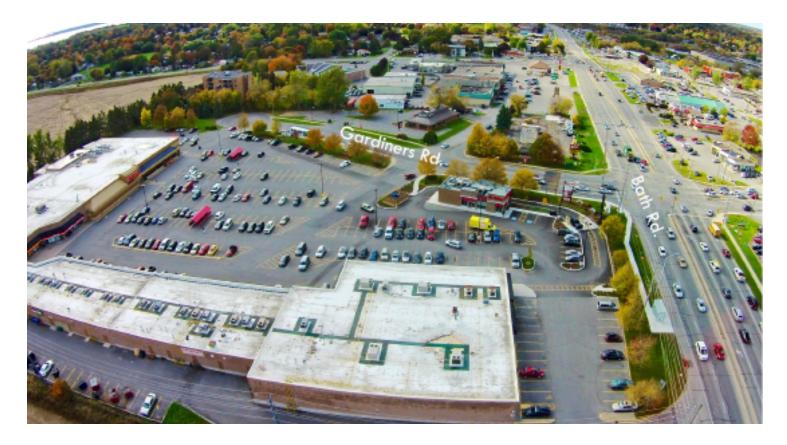

# **ChoiceProperties** Kingston ON

Gardiners Town Centre • 460 - 506 Gardiners Road

## **Property Facts**

| GLA:             | 98,868 SF |
|------------------|-----------|
| No. of Units:    | 23        |
| Space Available: | Yes       |