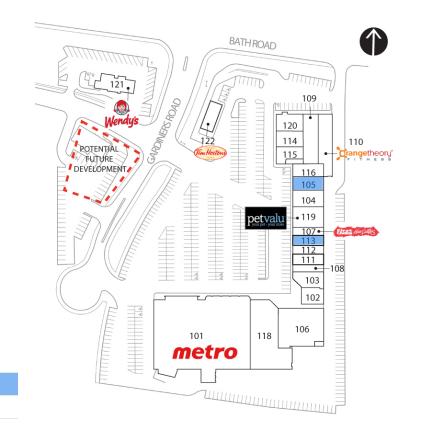

## Legend

Available

Unavailable

## GLA: 98,868 SF

### Tenant

| 101 - Metro                    | 39,769 SF |
|--------------------------------|-----------|
| 102 - Revolving Door, The      | 2,233 SF  |
| 103 - Tweed                    | 2,100 SF  |
| 104 - Praxair Canada           | 3,162 SF  |
| 105 - Available                | 1,918 SF  |
| 106 - Fabricland               | 9,629 SF  |
| 107 - First Choice Haircutters | 986 SF    |
| 108 - The Pita Pit             | 1,200 SF  |
| 109 - Play It Again Sports     | 5,074 SF  |
| 110 - Orange Theory Fitness    | 3,500 SF  |
| 111 - Unavailable              | 1,809 SF  |
| 112 - Lan Nails Spa            | 1,421 SF  |
| 113 - Available                | 1,884 SF  |

## Tenant

| 114 - Norwest Family Physicians | 2,307 SF |
|---------------------------------|----------|
| 115 - Pharmasave                | 2,491 SF |
| 116 - Right Move Physiotherapy  | 1,980 SF |
| 118 - Improbable Escapes        | 6,209 SF |
| 119 - Pet Valu                  | 2,400 SF |
| 119 - Pet Valu                  | 845 SF   |
| 119 - Pet Valu                  | 300 SF   |
| 120 - Burnham Optical           | 2,478 SF |
| 121 - Wendy's                   | 3,073 SF |
|                                 |          |