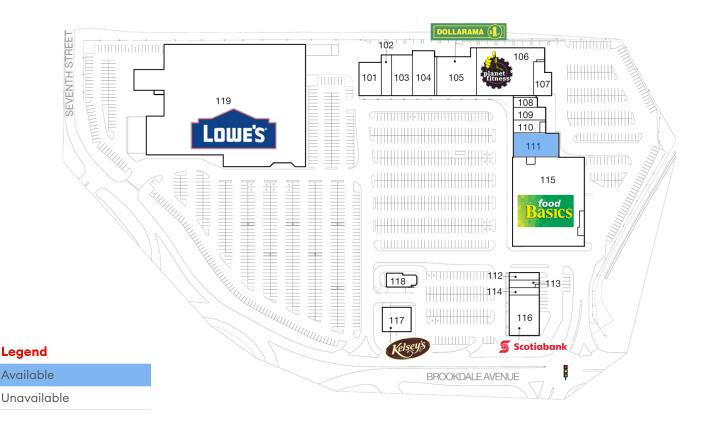

### GLA: 266,856 SF

#### Tenant

| 101 - Pennington's         | 5,403 SF  |
|----------------------------|-----------|
| 102 - Play It Again Sports | 3,010 SF  |
| 103 - Unavailable          | 6,038 SF  |
| 104 - Reitmans             | 7,240 SF  |
| 105 - Dollarama            | 11,968 SF |
| 106 - Planet Fitness       | 19,128 SF |
| 107 - The Beer Store       | 3,818 SF  |
| 108 - Canna Cabana         | 1,610 SF  |
| 109 - Tootsies Shoe Market | 3,127 SF  |
| 110 - Furniture Village    | 2,500 SF  |
| 111 - Available            | 8,000 SF  |
| 112 - Fantastic Cleaners   | 1,608 SF  |
| 113 - Electronics Boutique | 1,506 SF  |

#### Tenant

| 114 - He & She Hairstyling | 1,601 SF   |
|----------------------------|------------|
| 115 - Metro                | 46,516 SF  |
| 116 - Scotiabank           | 766 SF     |
| 116A - Scotiabank          | 7,991 SF   |
| 117 - Kelsey's Restaurant  | 5,000 SF   |
| 118 - Tim Hortons          | 3,026 SF   |
| 119 - Lowe's               | 127,000 SF |