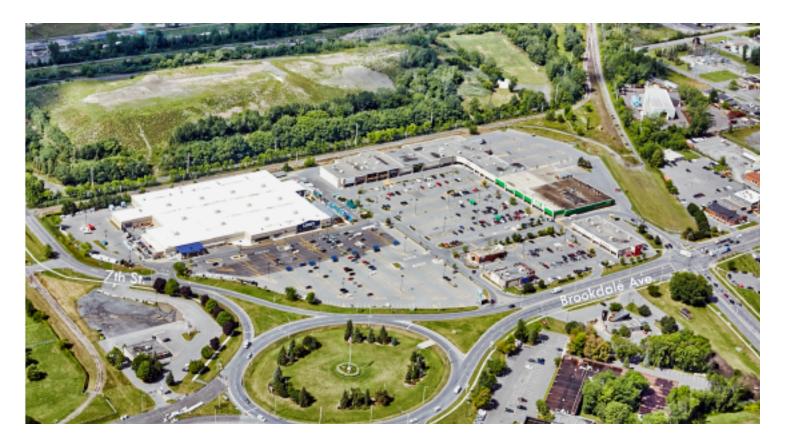

## Cornwall ON

Brookdale Centre • 960 Brookdale Avenue

### **Property Facts**

| GLA:             | 266,856 SF |
|------------------|------------|
| No. of Units:    | 20         |
| Space Available: | Yes        |