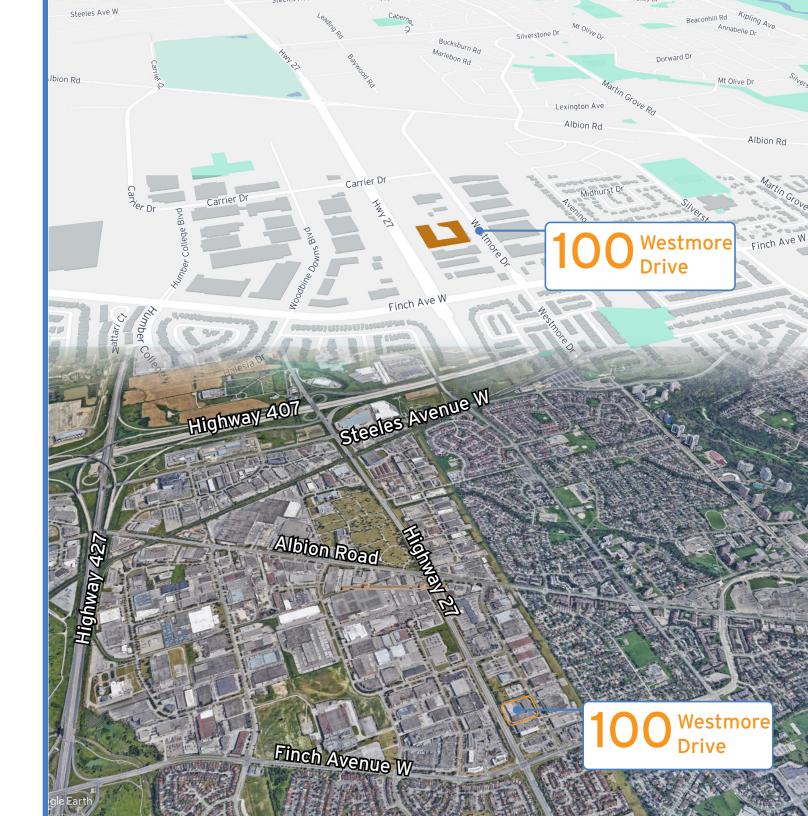

Distance to Toronto Pearson International Airport

**30 KM** 

Distance to Downtown Toronto

### 100 Westmore Drive

### Etobicoke, ON