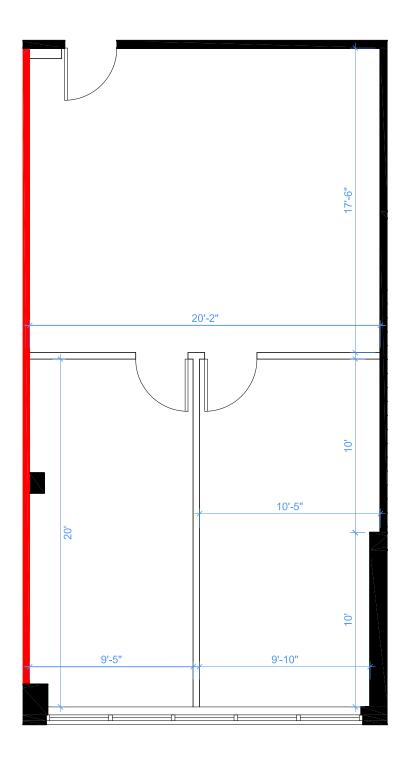

## 100 Westmore Drive

Etobicoke, ON

Unit 12D Floorplan

Office Area 100%

T.M.I. **\$9.02** 

(2 private offices)