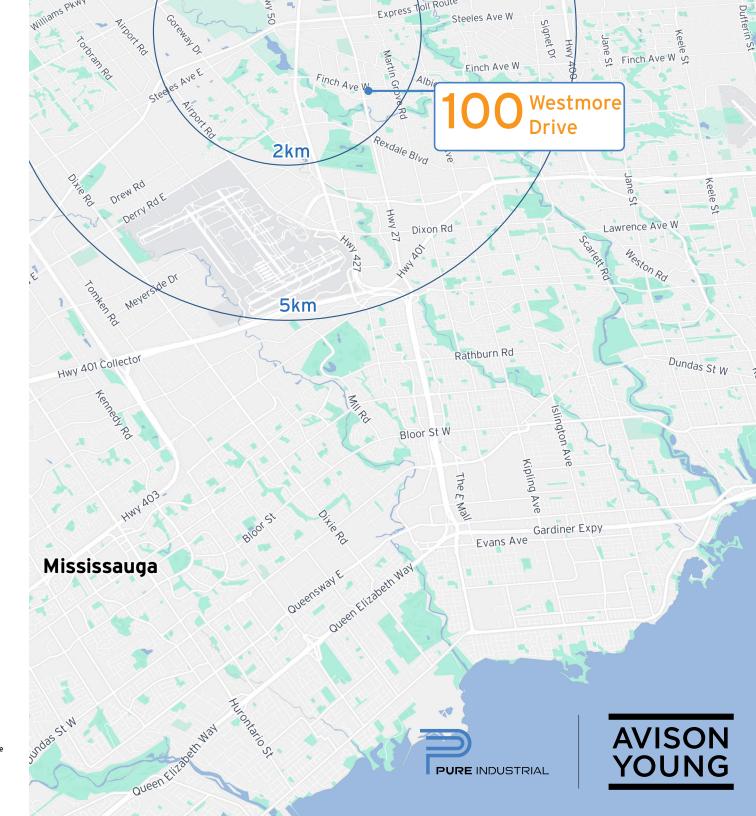

Excellent access to highways 401, 407 and 427

Nicely built out office space with tons of natural light

Solid mix of open space and private offices

Well maintained professional office space

## **100 Westmore Drive**

Etobicoke, ON

**Unit 12D Photos** 

100%

Serviced by Public Transit

5 min

Average Drive time to 400-Series Highways

**7 KM** 

Distance to Toronto Pearson International Airport

**30 KM** 

Distance to Downtown Toronto