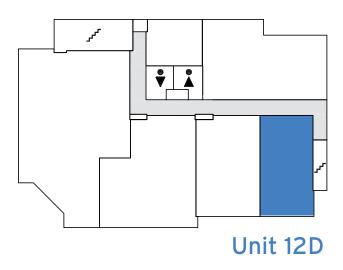

## 100 Westmore Drive

Etobicoke, ON

Unit 12D Floorplan

Office Area 100%

T.M.I. **\$9.02** 

(2 private offices)