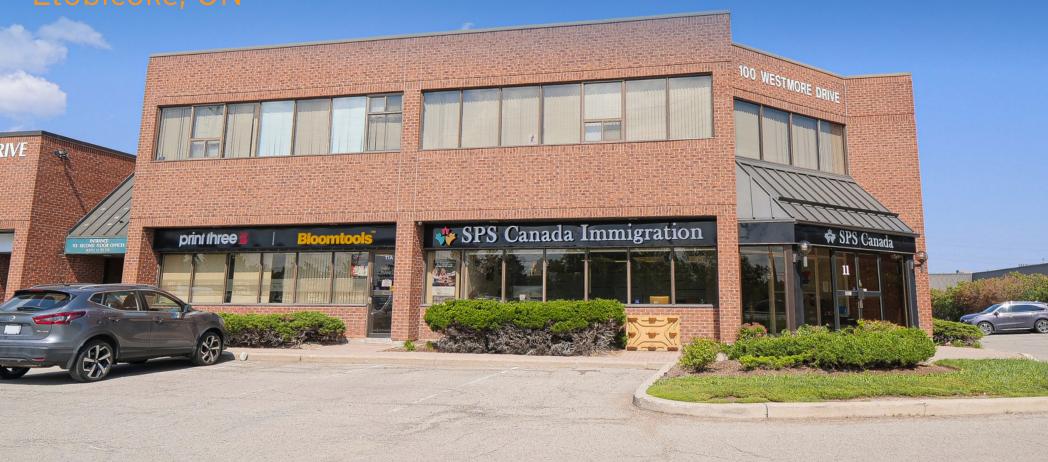

# 100 Westmore Drive

Etobicoke, ON

## 100 Westmore Drive

Etobicoke, ON

2,856 sf

Office Area 100% (7 private offices)

T.M.L. \$9.02

Unit 12D

956 sf

Total Area Office Area 100%