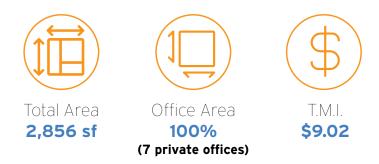

## 100 Westmore Drive

Etobicoke, ON

2,856 sf

Office Area 100% (7 private offices)

T.M.L. \$9.02

Unit 12D

956 sf

Total Area Office Area 100%