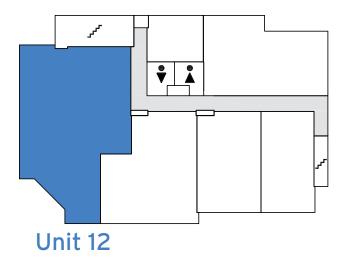

# 100 Westmore Drive

Etobicoke, ON



### **Jordan Boin**

Sales Representative, Senior Associate +1.905.283.2372 jordan.boin@avisonyoung.com

### **Aidan Mallovy**

Sales Representative, Vice President +1.905.283.2396 aidan.mallovy@avisonyoung.com

### **Ben Sykes**

Sales Representative, Principal +1.905.283.2324 ben.sykes@avisonyoung.com







## 100 Westmore Drive

Etobicoke, ON





2,856 sf



Office Area 100% (7 private offices)



T.M.L. \$9.02

Unit 12D



956 sf



Total Area Office Area 100%









Excellent access to highways 401, 407 and 427



Nicely built out office space with tons of natural light



Solid mix of open space and private offices



Well maintained professional office space



## 100 Westmore Drive

Etobicoke, ON

Unit 12 Floorplan







## 100 Westmore Drive

Etobicoke, ON

Unit 12D Floorplan







Office Area 100%

T.M.I. **\$9.02** 

(2 private offices)





## **100 Westmore Drive**

Etobicoke, ON

**Unit 12D Photos** 











100%

Serviced by Public Transit



5 min

Average Drive time to 400-Series Highways



**7 KM** 

Distance to Toronto Pearson International Airport



**30 KM** 

Distance to Downtown Toronto



### 100 Westmore Drive

### Etobicoke, ON

### Our Team

Pure Industrial ("Pure") is one of Canada's leading providers of industrial real estate. Headquartered in Toronto, with offices in Montreal, Quebec City, and Vancouver, Pure owns and operates a 40+ million square foot portfolio of high-quality and well-located assets, ranging from small warehouses to large industrial developments.

Pure is