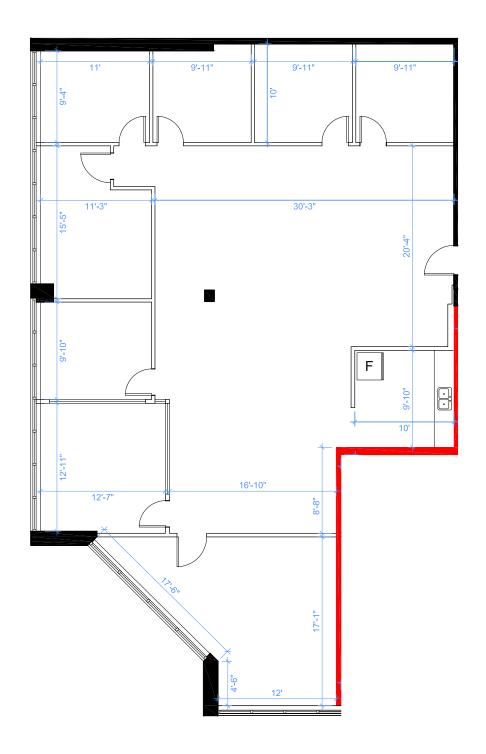

## 100 Westmore Drive

Etobicoke, ON

Unit 12D Floorplan

Office Area 100%

T.M.I. **\$9.02** 

(2 private offices)