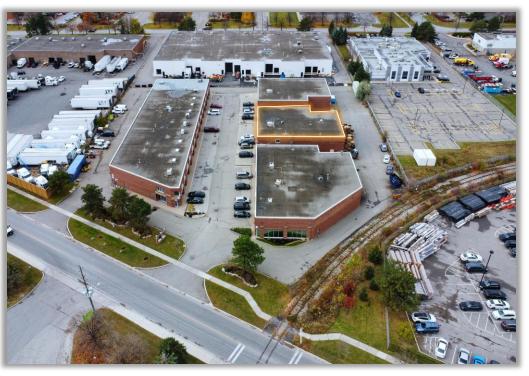

# **DETAILS**

| Property Address 54 Van Kirk Dr, Brampton, ON Location Bovaird Dr W/McLaughlin Rd N Building Area 9,685 SF Office Area 10% Industrial Area 90% Shipping Doors 1 DI / 1 TL Zoning M4A-157 |                  |                              |
|------------------------------------------------------------------------------------------------------------------------------------------------------------------------------------------|------------------|------------------------------|
| Building Area 9,685 SF  Office Area 10%  Industrial Area 90%  Shipping Doors 1 DI / 1 TL                                                                                                 | Property Address | 54 Van Kirk Dr, Brampton, ON |
| Office Area 10% Industrial Area 90% Shipping Doors 1 DI / 1 TL                                                                                                                           | Location         | Bovaird Dr W/McLaughlin Rd N |
| Industrial Area 90% Shipping Doors 1 DI / 1 TL                                                                                                                                           | Building Area    | 9,685 SF                     |
| Shipping Doors 1 DI / 1 TL                                                                                                                                                               | Office Area      | 10%                          |
|                                                                                                                                                                                          | Industrial Area  | 90%                          |
| Zoning M4A-157                                                                                                                                                                           | Shipping Doors   | 1 DI / 1 TL                  |
|                                                                                                                                                                                          | Zoning           | M4A-157                      |

### **HIGHLIGHTS**

- Highly sought after Industrial Freestanding Facility for Lease.
- Two floors of Office (Floor plate 7,135 SF).
- Drive-In and Truck Level shipping doors.
- Mezzanine space included in the Warehouse, can be removed should the Tenant not require it.
- Well situated site with easy access to Highways, Labour pool and Public Transit.
- Asking Price: \$19.95 PSF Net