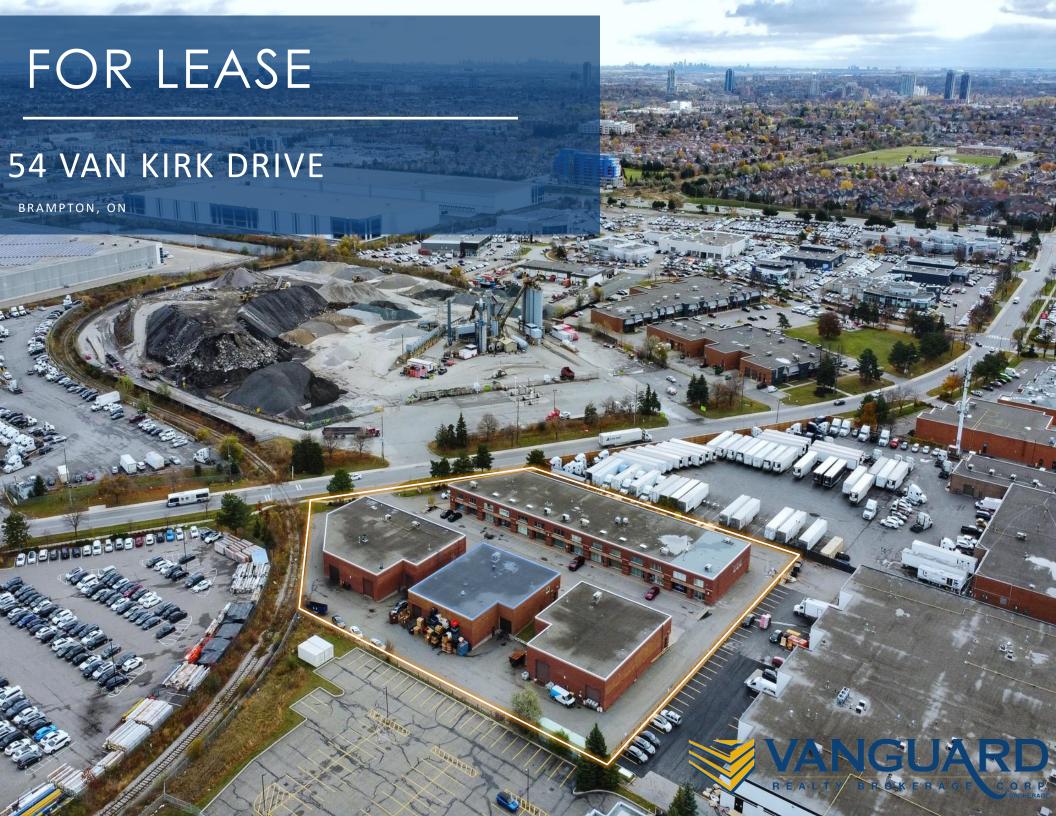

# **54 VAN KIRK DRIVE**

# **DETAILS**

| Property Address 54 Van Kirk Dr, Brampton, ON Location Bovaird Dr W/McLaughlin Rd N Building Area 9,685 SF Office Area 10% Industrial Area 90% Shipping Doors 1 DI / 1 TL Zoning M4A-157 |                  |                              |
|------------------------------------------------------------------------------------------------------------------------------------------------------------------------------------------|------------------|------------------------------|
| Building Area 9,685 SF  Office Area 10%  Industrial Area 90%  Shipping Doors 1 DI / 1 TL                                                                                                 | Property Address | 54 Van Kirk Dr, Brampton, ON |
| Office Area 10% Industrial Area 90% Shipping Doors 1 DI / 1 TL                                                                                                                           | Location         | Bovaird Dr W/McLaughlin Rd N |
| Industrial Area 90% Shipping Doors 1 DI / 1 TL                                                                                                                                           | Building Area    | 9,685 SF                     |
| Shipping Doors 1 DI / 1 TL                                                                                                                                                               | Office Area      | 10%                          |
|                                                                                                                                                                                          | Industrial Area  | 90%                          |
| Zoning M4A-157                                                                                                                                                                           | Shipping Doors   | 1 DI / 1 TL                  |
|                                                                                                                                                                                          | Zoning           | M4A-157                      |