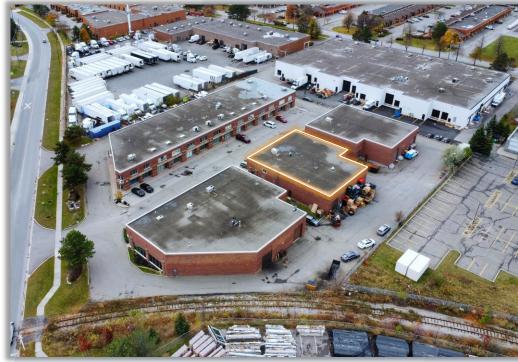

# **DETAILS**

| Property Address 54 Van Kirk Dr, Brampton, ON Location Bovaird Dr W/McLaughlin Rd N Building Area 9,685 SF Office Area 10% Industrial Area 90% Shipping Doors 1 DI / 1 TL Zoning M4A-157 |                  |                              |
|------------------------------------------------------------------------------------------------------------------------------------------------------------------------------------------|------------------|------------------------------|
| Building Area 9,685 SF  Office Area 10%  Industrial Area 90%  Shipping Doors 1 DI / 1 TL                                                                                                 | Property Address | 54 Van Kirk Dr, Brampton, ON |
| Office Area 10% Industrial Area 90% Shipping Doors 1 DI / 1 TL                                                                                                                           | Location         | Bovaird Dr W/McLaughlin Rd N |
| Industrial Area 90% Shipping Doors 1 DI / 1 TL                                                                                                                                           | Building Area    | 9,685 SF                     |
| Shipping Doors 1 DI / 1 TL                                                                                                                                                               | Office Area      | 10%                          |
|                                                                                                                                                                                          | Industrial Area  | 90%                          |
| Zoning M4A-157                                                                                                                                                                           | Shipping Doors   | 1 DI / 1 TL                  |
|                                                                                                                                                                                          | Zoning           | M4A-157                      |

### **HIGHLIGHTS**

- Highly sought after Industrial Freestanding Facility for Lease.
- Two floors of Office (Floor plate 7,135 SF).
- Drive-In and Truck Level shipping doors.
- Mezzanine space included in the Warehouse, can be removed should the Tenant not require it.
- Well situated site with easy access to Highways, Labour pool and Public Transit.
- Asking Price: \$19.95 PSF Net