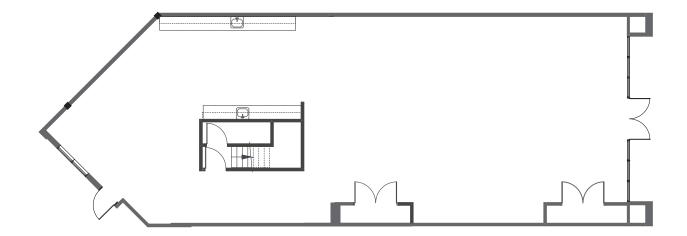

| SUITE | AREA     | AVAILABLE   | OPERATION COSTS<br>& TAXES (EST.) | CONDITION OF IMPROVEMENTS           |
|-------|----------|-------------|-----------------------------------|-------------------------------------|
| 1006  | 3,036 sf | Immediately | \$13.25 psf                       | Warm shell space with high ceilings |