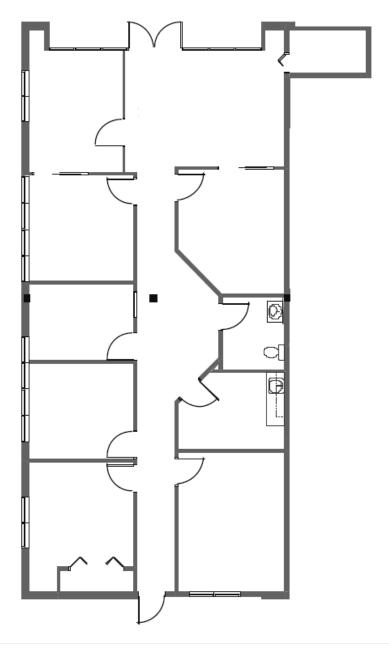

| SUITE | AREA     | AVAILABLE   | OPERATION COSTS<br>& TAXES (EST.) | CONDITION OF IMPROVEMENTS                     |
|-------|----------|-------------|-----------------------------------|-----------------------------------------------|
| 2005  | 2,124 sf | Immediately | \$16.33 psf                       | Large boardroom, five offices and kitchenette |