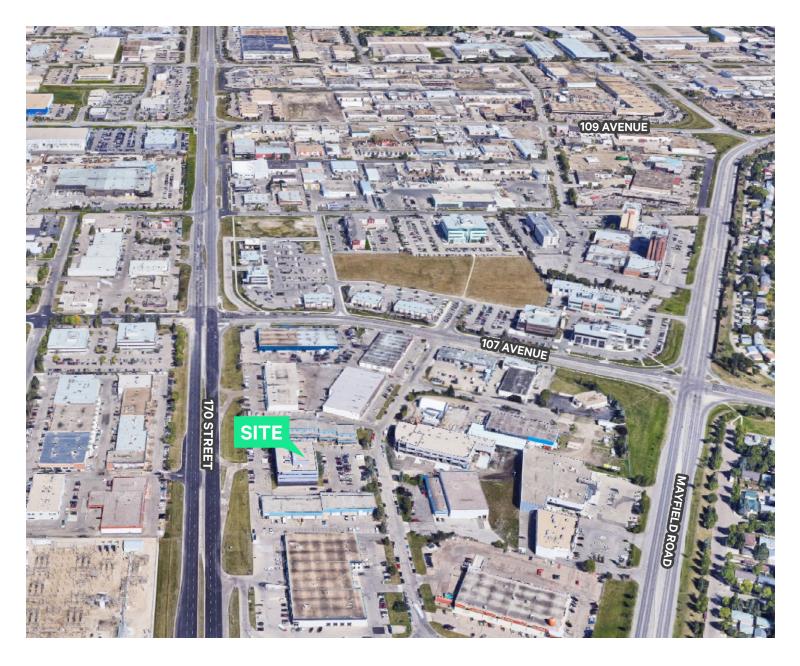

## Professionall managed building with great exposure & acesss

Professionally managed 4 storey business centre with convenient access to major roadways including Anthony Henday Drive and Yellowhead Trail, as well as public transit.

This is the perfect location for companies that are seeking easy access to any part of Edmonton.

The property has excellent visibility and exposure to 170th Street, free surface parking and is well positioned close to retail, hotels, restaurants, conference centers, printing facilities and other conveniences to make your business run even smoother; this is a premium location.