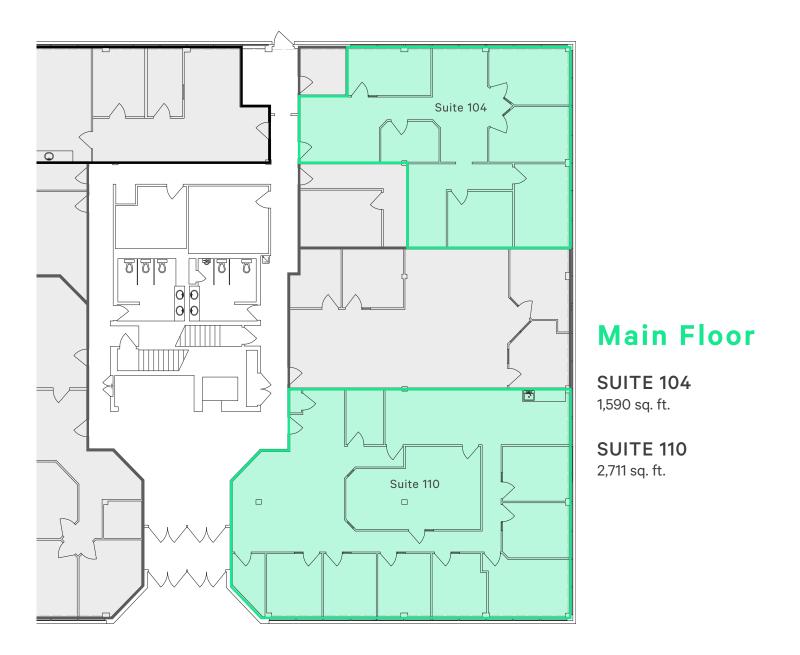

## Lease & Building Details

| Lease Rate                | \$8.00 - \$10.00 / sq. ft.                             |
|---------------------------|--------------------------------------------------------|
| Operating Costs<br>(2023) | \$15.36 / sq. ft.                                      |
| Parking                   | 2.25 stalls / 1,000 sq. ft.                            |
| Parking Rates             | No charge                                              |
| Fibre Internet            | Yes                                                    |
| Building Hours            | 6:00 am - 8:00 pm (Mon-Fri)<br>7:00 am - 5:00 pm (Sat) |