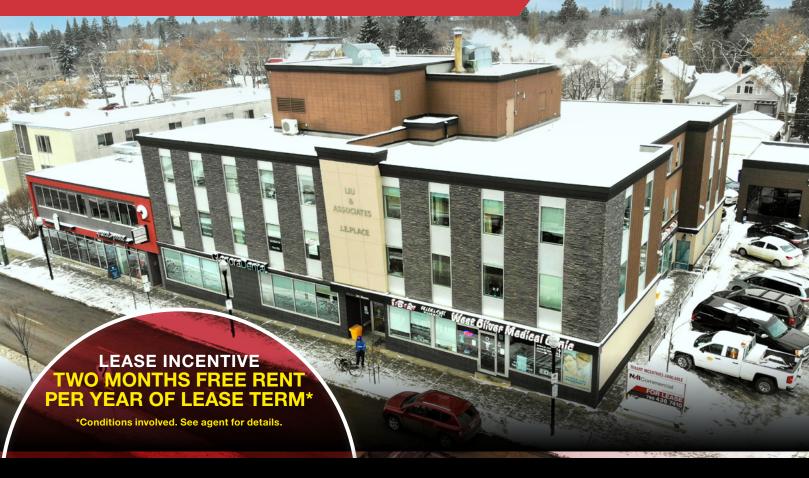

# **FOR LEASE**

124 STREET PRIME OFFICE SPACE

10534 - 124 STREET | EDMONTON, AB

### PROPERTY DESCRIPTION

- Options from 500 sq.ft.± up to 4,226 sq.ft. with multiple potential demising options
- Renovated options available
- Previously used as professional, yoga and physiotherapy clinics; the mix of open and private office space works for many users
- On-site and street parking
- Elevator access
- Pylon signage available
- Fronts onto 124th Street, a vibrant shopping district home to many local restaurants, boutiques and galleries