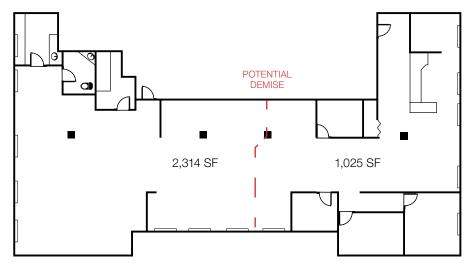

### PROPERTY DESCRIPTION

- Options from 500 sq.ft.± up to 4,226 sq.ft. with multiple potential demising options
- Renovated options available
- Previously used as professional, yoga and physiotherapy clinics; the mix of open and private office space works for many users
- On-site and street parking
- Elevator access
- Pylon signage available
- Fronts onto 124th Street, a vibrant shopping district home to many local restaurants, boutiques and galleries

## ADDITIONAL INFORMATION

AREAS AVAILABLE 200: 1,025 sq.ft.± up to 4,226 sq.ft. 207: 1,164 sq.ft. 301: 500 sq.ft.± to 2,114 sq.ft. On-site and street parking **PARKING** See agent for details Starting at \$10.00/sq.ft. as-is **NET LEASE RATE OPERATING COSTS** \$16.11/sq.ft. (2024 estimate) includes building insurance, property taxes, common area

780 436 7410

NAIEDMONTON.COM

Up to 4,226 SF