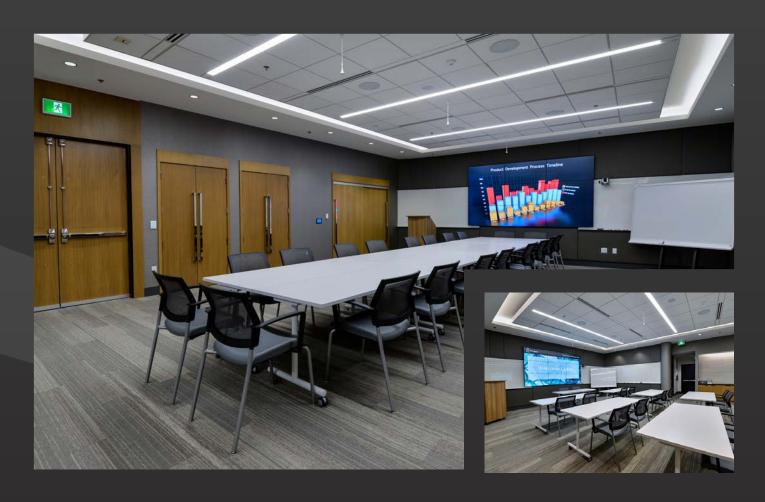

## state of the art conference centre.

The 201 Portage Conference Centre is Winnipeg's newest vibrant gathering space. Conveniently located on the concourse level of 201 Portage, this state-of-the-art meeting space accommodates over 70 people and may be divided into two separate rooms to suit groups of various sizes. The 1,600 sq.ft. innovative space features video/audio conferencing functionality, smart boards and free Wi-Fi, and is also available rent-free to tenants of 201 Portage.