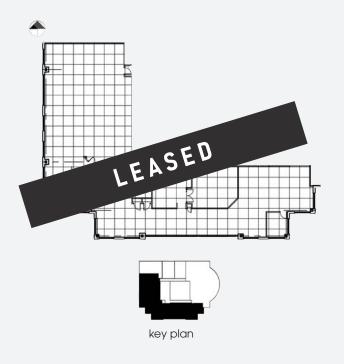

| Floor            | Suite | Sq.Ft. | Comments                                                                                                                                                                                                    | 13    |  |  |
|------------------|-------|--------|-------------------------------------------------------------------------------------------------------------------------------------------------------------------------------------------------------------|-------|--|--|
| 10               | 1020  | 1,424  | Includes 4 offices, 1 meeting room, reception, 1 open work station and small kitchen area. Available November 1, 2022.                                                                                      |       |  |  |
| 10               | 1060  | 1,339  | Large open, carpeted space with bow windows facing East. Great view overlooking the famous Portage & Main intersection.                                                                                     |       |  |  |
| 10               | 1070  | 2,371  | Secure reception area, 2 private offices, large open area for work stations, board room and kitchen area. Great views of Portage and Fort Street. Can be combined with Suite 1060 for total of 3,710 sq.ft. |       |  |  |
| 11               | 1180  | 1,586  | Large open space, 1 office, kitchen and file storage area.                                                                                                                                                  |       |  |  |
| 12               | 1200  | 15,535 | Full floor plan consists of 7 offices, 2 board rooms, open area for work stations, kitchen/staff room and storage area. Beautiful panoramic views of the city.                                              |       |  |  |
| 19               | 1930  | 2,392  | Great opportunity on 19th centrally set up as 3 large of LEASED tion area, 2 private LEASED reakout area. Polymeredible views and excellent and exposure.                                                   |       |  |  |
| 19               | 1940  | 1,665  | 1,665 sq.ft. of with SED and elevator lobby exp                                                                                                                                                             |       |  |  |
| 21               | 2140  | 1,586  | 1,586 sq.ft. of wide open space delivered in base building shell condition with elevator lobby exposure and spectacular views.                                                                              |       |  |  |
| Concourse        | C001  | 5,205  | Available space is estimated pprox. 5,205 stail, large exploration and erground walkways                                                                                                                    | osure |  |  |
| leasing contact. |       |        |                                                                                                                                                                                                             |       |  |  |