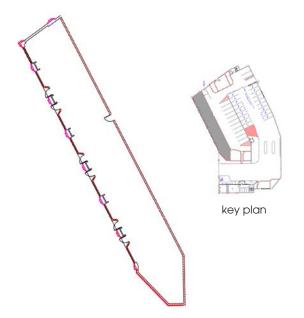

## floor plans.

suite **p-1** | **2,000** sq.ft.

suite **200** | **10,679** sq.ft.

suite **400** | **10,574** sq.ft.

suite **660** | **6,400** sq.ft.

suite **700** | **8,271** sq.ft. suite **830** | **806** sq.ft.