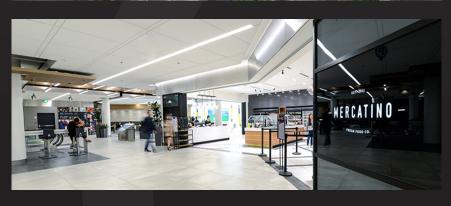

## modern food market.

Introducing 201 Portage's new concept food market. Refuel in the modern 2,000+ sq.ft. seating area or relax in the adjacent lounge area. The freshest market style restaurant, Mercatino Fresh Food Co. anchors the market in 2,500 sq.ft. of dedicated space. Mercatino prepares selections of the freshest local foods daily and provides catering services to your office, meeting or event. Other premier dining options & retailers include Bon Sushi and INS Market, ensuring a variety of food choices to satisfy every taste.

MERCATINO FRESH FOOD CO.

Bon Sushi