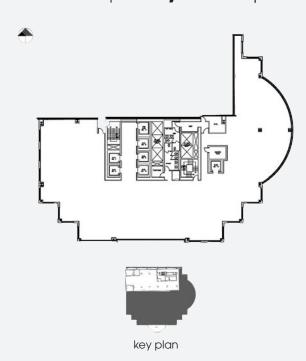

## floor plans.

suite **p-1** | **2,000** sq.ft.

suite **200** | **10,679** sq.ft.

suite **400** | **10,574** sq.ft.

suite **660** | **6,400** sq.ft.

suite **700** | **8,271** sq.ft. suite **830** | **806** sq.ft.