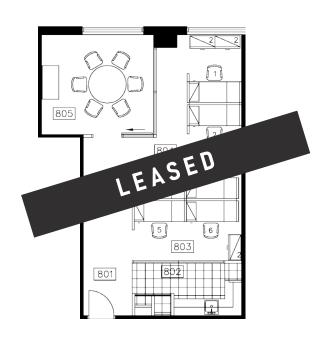

suite **870** | **1,700**sq.ft.

suite **950** | **7,031**sq.ft.

suite 1020 | 1,424 sq.ft. suite 1060 | 1,339 sq.ft.

suite **1070** | **2,371** sq.ft.

suite **1180** | **1,586** sq.ft.

suite 1200 | 15,535 sq.ft. suite 1930 | 2,392 sq.ft.