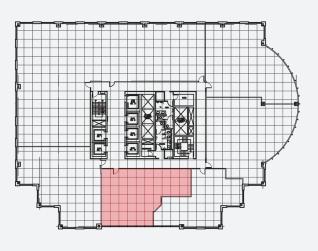

## floor plans.

suite **p-1** | **2,000** sq.ft.

suite **200** | **10,679** sq.ft.

suite **400** | **10,574** sq.ft.

suite **660** | **6,400** sq.ft.

suite **700** | **8,271** sq.ft. suite **830** | **806** sq.ft.