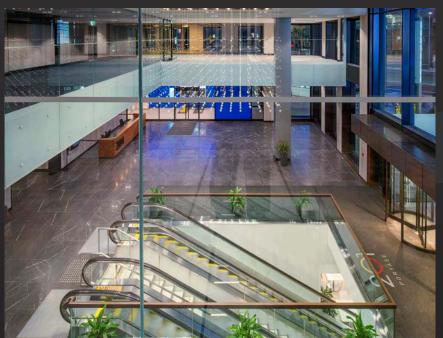

## spacious Courtyard.

Landscaped to perfection, the courtyard at 201 Portage attracts both our tenants and visitors as many enjoy a breath of fresh-air or the local outdoor entertainment. The recent beautification of the courtyard has been instrumental in the revitalization of downtown Winnipeg. The crown jewel of the courtyard is the cutting-edge media panel, which is the largest high-resolution media panel outside of Toronto. The media panel has created a world-class gathering point for events and provides a highly engaging advertising opportunity for both tenants and third party advertisers.