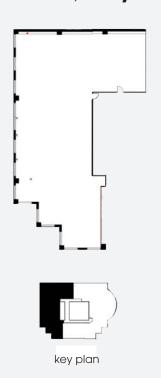

## floor plans.

suite **p-1** | **2,000** sq.ft.

suite **200** | **10,679** sq.ft.

suite **400** | **10,574** sq.ft.

suite **660** | **6,400** sq.ft.

suite **700** | **8,271** sq.ft. suite **830** | **806** sq.ft.

suite **870** | **1,700**sq.ft.

suite **950** | **7,031**sq.ft.

suite 1020 | 1,424 sq.ft. suite 1060 | 1,339 sq.ft.

suite **1070** | **2,371** sq.ft.

suite **1180** | **1,586** sq.ft.

suite 1200 | 15,535 sq.ft. suite 1930 | 2,392 sq.ft.