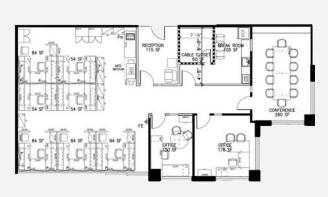

| Floor            | Suite | Sq.Ft. | Comments                                                                                                                                                                                                    | 13    |  |  |
|------------------|-------|--------|-------------------------------------------------------------------------------------------------------------------------------------------------------------------------------------------------------------|-------|--|--|
| 10               | 1020  | 1,424  | Includes 4 offices, 1 meeting room, reception, 1 open work station and small kitchen area. Available November 1, 2022.                                                                                      |       |  |  |
| 10               | 1060  | 1,339  | Large open, carpeted space with bow windows facing East. Great view overlooking the famous Portage & Main intersection.                                                                                     |       |  |  |
| 10               | 1070  | 2,371  | Secure reception area, 2 private offices, large open area for work stations, board room and kitchen area. Great views of Portage and Fort Street. Can be combined with Suite 1060 for total of 3,710 sq.ft. |       |  |  |
| 11               | 1180  | 1,586  | Large open space, 1 office, kitchen and file storage area.                                                                                                                                                  |       |  |  |
| 12               | 1200  | 15,535 | Full floor plan consists of 7 offices, 2 board rooms, open area for work stations, kitchen/staff room and storage area. Beautiful panoramic views of the city.                                              |       |  |  |
| 19               | 1930  | 2,392  | Great opportunity on 19th centrally set up as 3 large of LEASED tion area, 2 private LEASED reakout area. Polymeredible views and excellent and exposure.                                                   |       |  |  |
| 19               | 1940  | 1,665  | 1,665 sq.ft. of with SED and elevator lobby exp                                                                                                                                                             |       |  |  |
| 21               | 2140  | 1,586  | 1,586 sq.ft. of wide open space delivered in base building shell condition with elevator lobby exposure and spectacular views.                                                                              |       |  |  |
| Concourse        | C001  | 5,205  | Available space is estimated pprox. 5,205 stail, large exploration and erground walkways                                                                                                                    | osure |  |  |
| leasing contact. |       |        |                                                                                                                                                                                                             |       |  |  |

suite **870** | **1,700**sq.ft.

suite **950** | **7,031**sq.ft.

suite 1020 | 1,424 sq.ft. suite 1060 | 1,339 sq.ft.

suite **1070** | **2,371** sq.ft.

suite **1180** | **1,586** sq.ft.

suite 1200 | 15,535 sq.ft. suite 1930 | 2,392 sq.ft.