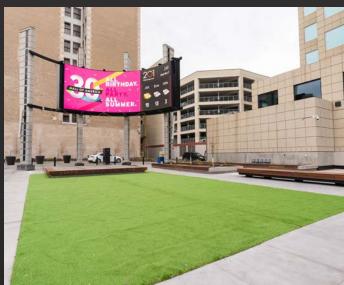

## spacious Courtyard.

Landscaped to perfection, the courtyard at 201 Portage attracts both our tenants and visitors as many enjoy a breath of fresh-air or the local outdoor entertainment. The recent beautification of the courtyard has been instrumental in the revitalization of downtown Winnipeg. The crown jewel of the courtyard is the cutting-edge media panel, which is the largest high-resolution media panel outside of Toronto. The media panel has created a world-class gathering point for events and provides a highly engaging advertising opportunity for both tenants and third party advertisers.