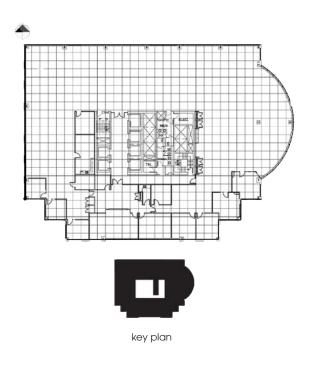

## floor plans.

suite **p-1** | **2,000** sq.ft.

suite **200** | **10,679** sq.ft.

suite **400** | **10,574** sq.ft.

suite **660** | **6,400** sq.ft.

suite **700** | **8,271** sq.ft. suite **830** | **806** sq.ft.