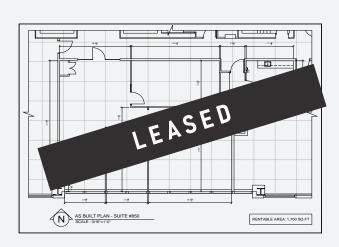

suite **870** | **1,700**sq.ft.

suite **950** | **7,031**sq.ft.

suite 1020 | 1,424 sq.ft. suite 1060 | 1,339 sq.ft.

suite **1070** | **2,371** sq.ft.

suite **1180** | **1,586** sq.ft.

suite 1200 | 15,535 sq.ft. suite 1930 | 2,392 sq.ft.