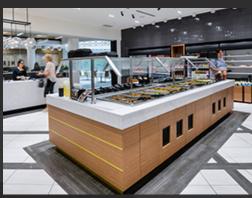

## modern food market.

Introducing 201 Portage's new concept food market. Refuel in the modern 2,000+ sq.ft. seating area or relax in the adjacent lounge area. The freshest market style restaurant, Mercatino Fresh Food Co. anchors the market in 2,500 sq.ft. of dedicated space. Mercatino prepares selections of the freshest local foods daily and provides catering services to your office, meeting or event. Other premier dining options & retailers include Bon Sushi and INS Market, ensuring a variety of food choices to satisfy every taste.