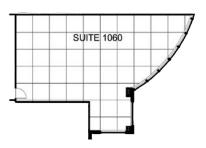

| Floor            | Suite | Sq.Ft. | Comments                                                                                                                                                                                                    | 13    |  |  |
|------------------|-------|--------|-------------------------------------------------------------------------------------------------------------------------------------------------------------------------------------------------------------|-------|--|--|
| 10               | 1020  | 1,424  | Includes 4 offices, 1 meeting room, reception, 1 open work station and small kitchen area. Available November 1, 2022.                                                                                      |       |  |  |
| 10               | 1060  | 1,339  | Large open, carpeted space with bow windows facing East. Great view overlooking the famous Portage & Main intersection.                                                                                     |       |  |  |
| 10               | 1070  | 2,371  | Secure reception area, 2 private offices, large open area for work stations, board room and kitchen area. Great views of Portage and Fort Street. Can be combined with Suite 1060 for total of 3,710 sq.ft. |       |  |  |
| 11               | 1180  | 1,586  | Large open space, 1 office, kitchen and file storage area.                                                                                                                                                  |       |  |  |
| 12               | 1200  | 15,535 | Full floor plan consists of 7 offices, 2 board rooms, open area for work stations, kitchen/staff room and storage area. Beautiful panoramic views of the city.                                              |       |  |  |
| 19               | 1930  | 2,392  | Great opportunity on 19th centrally set up as 3 large of LEASED tion area, 2 private LEASED reakout area. Polymeredible views and excellent and exposure.                                                   |       |  |  |
| 19               | 1940  | 1,665  | 1,665 sq.ft. of with SED and elevator lobby exp                                                                                                                                                             |       |  |  |
| 21               | 2140  | 1,586  | 1,586 sq.ft. of wide open space delivered in base building shell condition with elevator lobby exposure and spectacular views.                                                                              |       |  |  |
| Concourse        | C001  | 5,205  | Available space is estimated pprox. 5,205 stail, large exploration and erground walkways                                                                                                                    | osure |  |  |
| leasing contact. |       |        |                                                                                                                                                                                                             |       |  |  |

suite **870** | **1,700**sq.ft.

suite **950** | **7,031**sq.ft.

suite 1020 | 1,424 sq.ft. suite 1060 | 1,339 sq.ft.

suite **1070** | **2,371** sq.ft.

suite **1180** | **1,586** sq.ft.

suite 1200 | 15,535 sq.ft. suite 1930 | 2,392 sq.ft.