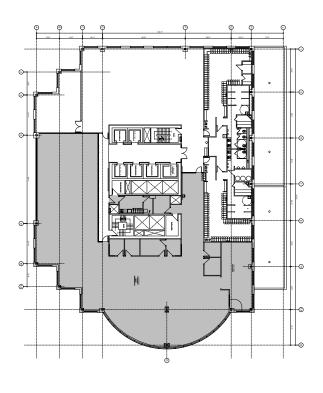

## floor plans.

suite **p-1** | **2,000** sq.ft.

suite **200** | **10,679** sq.ft.

suite **400** | **10,574** sq.ft.

suite **660** | **6,400** sq.ft.

suite **700** | **8,271** sq.ft. suite **830** | **806** sq.ft.