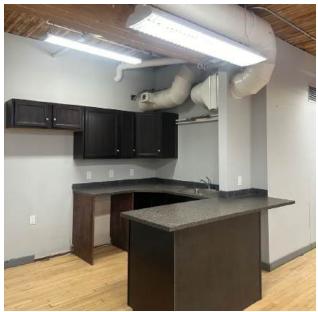

|           |                |                    |



### New Fitness Facility

CBRE proudly introduces Forme to the market on behalf of Allied Properties REIT. Forme offers a fitness experience for Allied tenants across their Calgary\* portfolio.

The newly built fitness facility in the Vintage Towers now welcomes tenants to enjoy the endless options of fitness machinery, free weights, lockers, changerooms, showers and much more.

\*Subject to landlord approval and excludes Woodstone, Local Motive and Lougheed Block.





### New Conference Centre







Suite LOO1

Suite LOO2

# Suite LOO3

Suite L004 1,684 SF

Suite L012 2,840 SF

# Suite LO15



Suite 105

# Suite 145

#### Suite 175 5,304 SF Suite 180 2,635 SF



### Suite 105



### Suite 145



### Suite 180





Suite 240







#### Suite 300 \* VIRTUAL TOUR 5,327 SF





### Local Amenities



#### RESTAURANTS

- 1. Maru Sushi
- 2. UNTITLED Champagne Lounge 19.
- 3. The Derrick Gin Mill & Kitchen
- 4. Mister M
- 5. Cucina
- 6. Barcelona Tavern
- 7. Hy's Steakhouse
- 8. Cactus Club
- 9. The Office Restaurant & Bar
- 10. Barbarella Bar
- 11. Major Tom
- 12. Bonterra Trattoria
- 13. Wayne's Bagels
- 14. Holy Grill
- 15. An An Kitchen & Bar
- 16. Bridgette Bar
- 17. Noble Pie

- 18. Orchard
- 9. REGRUB Beltline
- 20. Layali Café
- 21. Modern Love
- 22. Last Best Brewing & Distilling
- 23. Milano Coffee
- 24. Canadian Pizza Unlimited
- 25. Shawarma House Calgary
- 26. strEATS
- 27. Singapore Sam's
- 28. Tim Hortons
- 29. Rodney's Oyster House
- 30. Thai Sai-On
- 31. CRAFT Beer Market
- 32. National on 10th
- 33. Ja