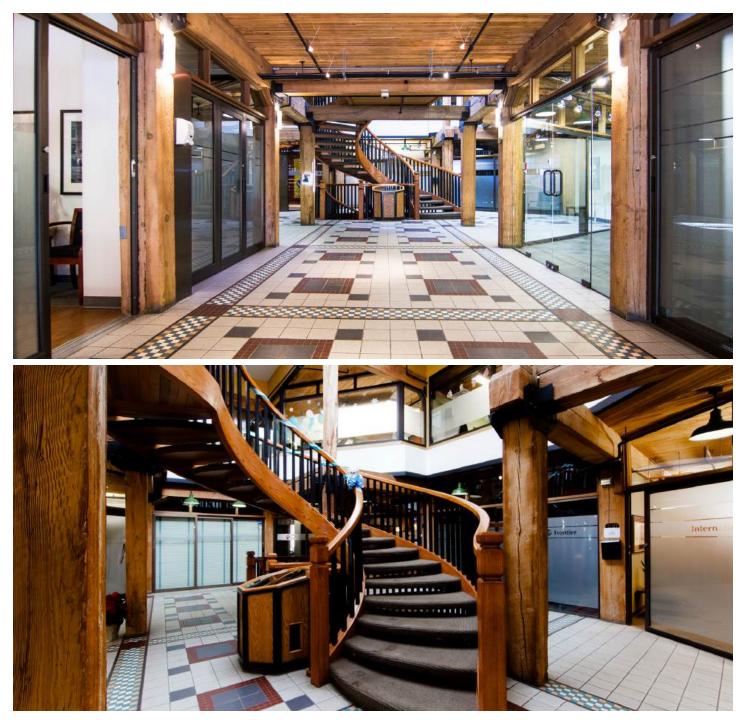

## About the Building

Municipal Heritage Designation A:

Kipling Square was constructed in 1914 for the Simington Company and updated in 1945 to serve as a retail location for Western Grocers. The utilitarian design of the building was offset by the dramatic cut stone doorways and flat-arched window heads which brought a liveliness to the building. Between 1979 and 1980, Kipling Square was renovated by Paul Tarjan & Associates, one of Calgary's architectural firms that sparked the trend for refurbishing Calgary's warehouse district. Tarjan & Associates added the Annex to the building which not only increased the usable space, but offered a unique glass-walled feature that added an unexpected and elevated design to Kipling Square.

- Heritage office building
- Character space within exposed brick
  and beam
- One block from Downtown via 5th
  Street underpass
- Walking distance to the LRT and +15