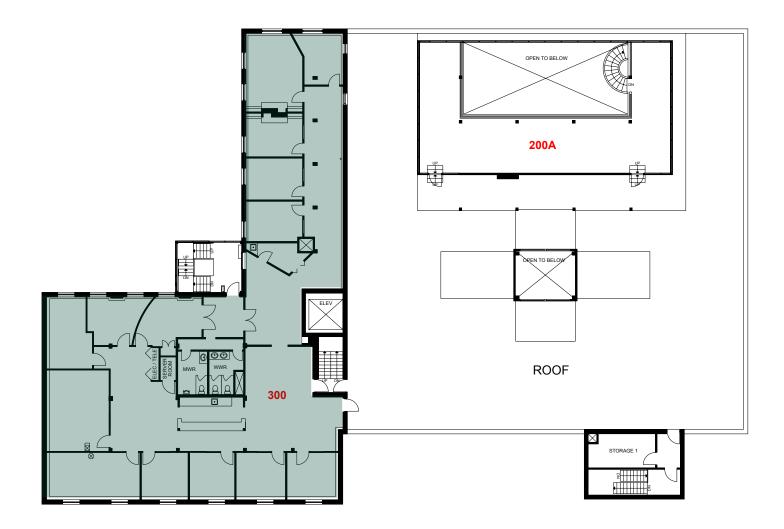

|



### New Fitness Facility

CBRE proudly introduces Forme to the market on behalf of Allied Properties REIT. Forme offers a fitness experience for Allied tenants across their Calgary\* portfolio.

The newly built fitness facility in the Vintage Towers now welcomes tenants to enjoy the endless options of fitness machinery, free weights, lockers, changerooms, showers and much more.

\*Subject to landlord approval and excludes Woodstone, Local Motive and Lougheed Block.





### New Conference Centre







Suite LOO1

Suite LOO2

# Suite LOO3

Suite L004 1,684 SF

Suite L012 2,840 SF

# Suite LO15



Suite 105

# Suite 145

#### Suite 175 5,304 SF Suite 180 2,635 SF



### Suite 105



### Suite 145



### Suite 180





Suite 240







#### Suite 300 \* VIRTUAL TOUR 5,327 SF





### Local Amenities



#### RESTAURANTS

- 1. Maru Sushi
- 2. UNTITLED Champagne Lounge 19.
- 3. The Derrick Gin Mill & Kitchen
- 4. Mister M
- 5. Cucina
- 6. Barcelona Tavern
- 7. Hy's Steakhouse
- 8. Cactus Club
- 9. The Office Restaurant & Bar
- 10. Barbarella Bar
- 11. Major Tom
- 12. Bonterra Trattoria
- 13. Wayne's Bagels
- 14. Holy Grill
- 15. An An Kitchen & Bar
- 16. Bridgette Bar
- 17. Noble Pie

- 18. Orchard
- 9. REGRUB Beltline
- 20. Layali Café
- 21. Modern Love
- 22. Last Best Brewing & Distilling
- 23. Milano Coffee
- 24. Canadian Pizza Unlimited
- 25. Shawarma House Calgary
- 26. strEATS
- 27. Singapore Sam's
- 28. Tim Hortons
- 29. Rodney's Oyster House
- 30. Thai Sai-On
- 31. CRAFT Beer Market
- 32. National on 10th
- 33. Japanese Village
- 34. Vintage Chophouse

###