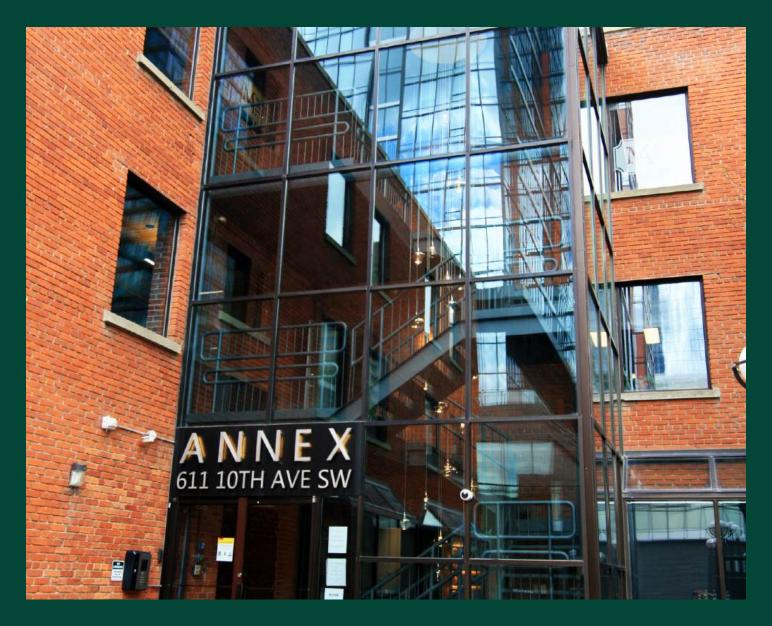

## About the Building

Municipal Heritage Designation A:

Kipling Square was constructed in 1914 for the Simington Company and updated in 1945 to serve as a retail location for Western Grocers. The utilitarian design of the building was offset by the dramatic cut stone doorways and flat-arched window heads which brought a liveliness to the building. Between 1979 and 1980, Kipling Square was renovated by Paul Tarjan & Associates, one of Calgary's architectural firms that sparked the trend for refurbishing Calgary's warehouse district. Tarjan & Associates added the Annex to the building which not only increased the usable space, but offered a unique glass-walled feature that added an unexpected and elevated design to Kipling Square.