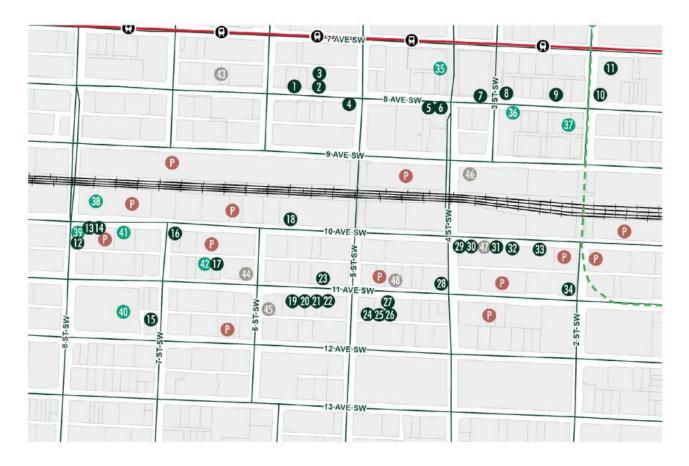

### Local Amenities

#### RESTAURANTS

- 1. Maru Sushi
- 2. UNTITLED Champagne Lounge 19.
- 3. The Derrick Gin Mill & Kitchen
- 4. Mister M
- 5. Cucina
- 6. Barcelona Tavern
- 7. Hy's Steakhouse
- 8. Cactus Club
- 9. The Office Restaurant & Bar
- 10. Barbarella Bar
- 11. Major Tom
- 12. Bonterra Trattoria
- 13. Wayne's Bagels
- 14. Holy Grill
- 15. An An Kitchen & Bar
- 16. Bridgette Bar
- 17. Noble Pie

- 18. Orchard
- 9. REGRUB Beltline
- 20. Layali Café
- 21. Modern Love
- 22. Last Best Brewing & Distilling
- 23. Milano Coffee
- 24. Canadian Pizza Unlimited
- 25. Shawarma House Calgary
- 26. strEATS
- 27. Singapore Sam's
- 28. Tim Hortons
- 29. Rodney's Oyster House
- 30. Thai Sai-On
- 31. CRAFT Beer Market
- 32. National on 10th
- 33. Japanese Village
- 34. Vintage Chophouse

#### SHOPPING AND SERVICES

- 35. The CORE
- 36. RBC Royal Bank
- 37. CIBC
- 38. MEC Calgary
- 39. 7-Eleven
- 40. Safeway
- 41. Atmosphere Canada
- 42. Metrovino Fine Wines

#### FITNESS

- 43. Anytime Fitness
- 44. Rage Fitness YYC
- 45. The Academy
- 46. World Gym
- 47. Wildcard Fitness
- 48. Yoga Passage

#### PARKING LOCATIONS

P. Parking Lot