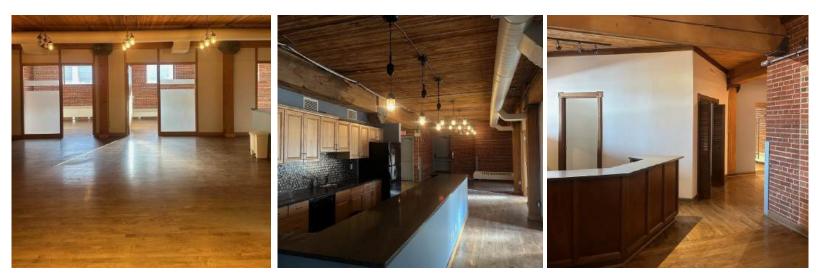

## About the Building

Municipal Heritage Designation A:

Kipling Square was constructed in 1914 for the Simington Company and updated in 1945 to serve as a retail location for Western Grocers. The utilitarian design of the building was offset by the dramatic cut stone doorways and flat-arched window heads which brought a liveliness to the building. Between 1979 and 1980, Kipling Square was renovated by Paul Tarjan & Associates, one of Calgary's architectural firms that sparked the trend for refurbishing Calgary's warehouse district. Tarjan & Associates added the Annex to the building which not only increased the usable space, but offered a unique glass-walled feature that added an unexpected and elevated design to Kipling Square.

- Heritage office building
- Character space within exposed brick
  and beam
- One block from Downtown via 5th
  Street underpass
- Walking distance to the LRT and +15