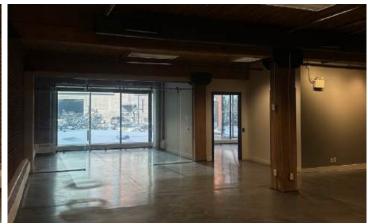

- Heritage office building
- Character space within exposed brick
  and beam
- One block from Downtown via 5th
  Street underpass
- Walking distance to the LRT and +15