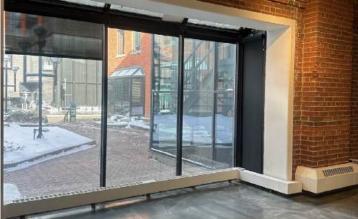

- Heritage office building
- Character space within exposed brick
  and beam
- One block from Downtown via 5th
  Street underpass
- Walking distance to the LRT and +15