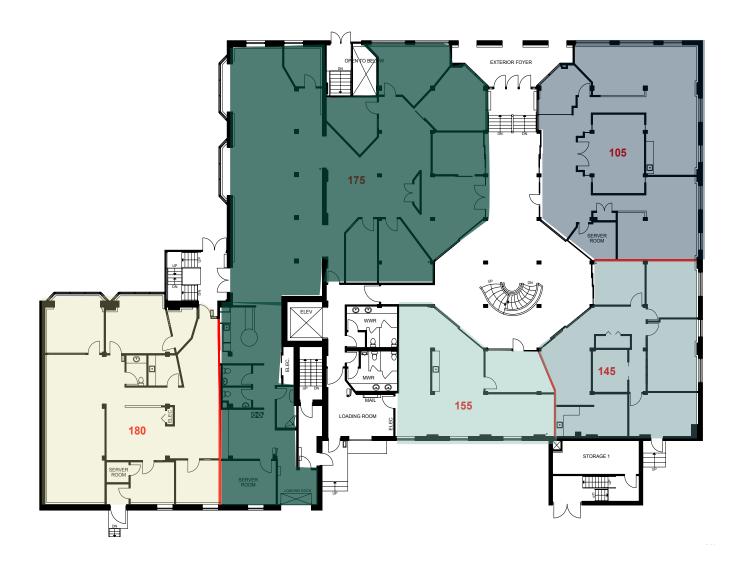

te 300  | 5,327     | Immediately    | 1 stall allocated  |
|            |           |                |                    |



### New Fitness Facility

CBRE proudly introduces Forme to the market on behalf of Allied Properties REIT. Forme offers a fitness experience for Allied tenants across their Calgary\* portfolio.

The newly built fitness facility in the Vintage Towers now welcomes tenants to enjoy the endless options of fitness machinery, free weights, lockers, changerooms, showers and much more.

\*Subject to landlord approval and excludes Woodstone, Local Motive and Lougheed Block.





### New Conference Centre







Suite LOO1

Suite LOO2

# Suite LOO3

Suite L004 1,684 SF

Suite L012 2,840 SF

# Suite LO15



Suite 105

# Suite 145

#### Suite 175 5,304 SF Suite 180 2,635 SF



### Suite 105



### Suite 145



### Suite 180





Suite 240







#### Suite 300 \* VIRTUAL TOUR 5,327 SF





### Local Amenities



#### RESTAURANTS

- 1. Maru Sushi
- 2. UNTITLED Champagne Lounge 19.
- 3. The Derrick Gin Mill & Kitchen
- 4. Mister M
- 5. Cucina
- 6. Barcelona Tavern
- 7. Hy's Steakhouse
- 8. Cactus Club
- 9. The Office Restaurant & Bar
- 10. Barbarella Bar
- 11. Major Tom
- 12. Bonterra Trattoria
- 13. Wayne's Bagels
- 14. Holy Grill
- 15. An An Kitchen & Bar
- 16. Bridgette Bar
- 17. Noble Pie

- 18. Orchard
- 9. REGRUB Beltline
- 20. Layali Café
- 21. Modern Love
- 22. Last Best Brewing & Distilling
- 23. Milano Coffee
- 24. Canadian Pizza Unlimited
- 25. Shawarma House Calgary
- 26. strEATS
- 27. Singapore Sam's
- 28. Tim Hortons
- 29. Rodney's Oyster House
- 3