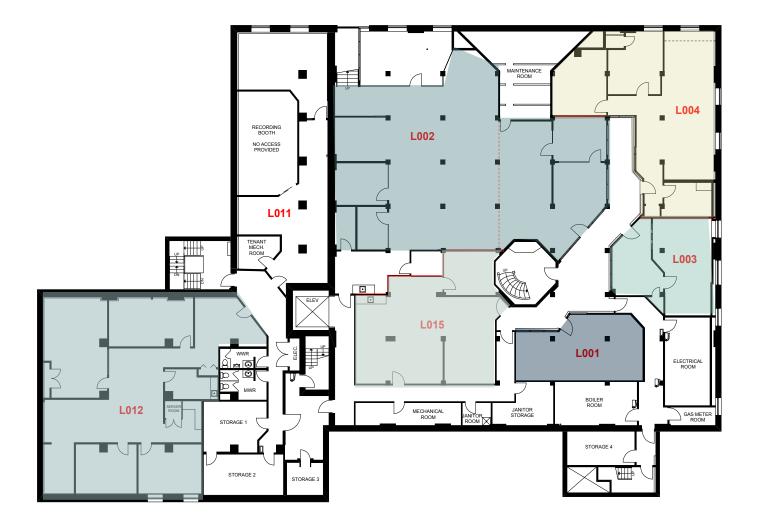

### New Conference Centre

Suite LOO1

Suite LOO2

# Suite LOO3

Suite L004 1,684 SF

Suite L012 2,840 SF

# Suite LO15

Suite 105