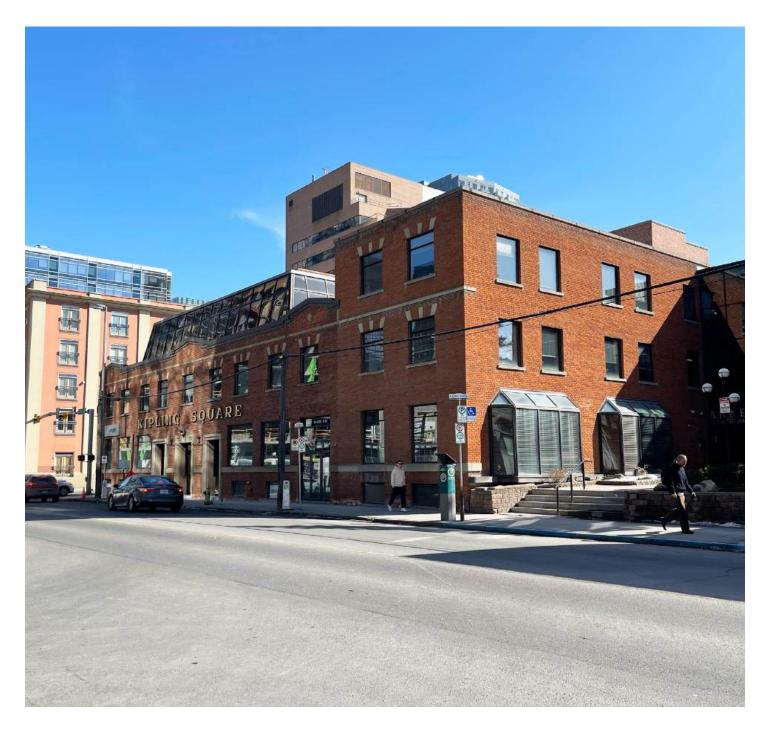

## About the Building

Municipal Heritage Designation A:

Kipling Square was constructed in 1914 for the Simington Company and updated in 1945 to serve as a retail location for Western Grocers. The utilitarian design of the building was offset by the dramatic cut stone doorways and flat-arched window heads which brought a liveliness to the building. Between 1979 and 1980, Kipling Square was renovated by Paul Tarjan & Associates, one of Calgary's architectural firms that sparked the trend for refurbishing Calgary's warehouse district. Tarjan & Associates added the Annex to the building which not only increased the usable space, but offered a unique glass-walled feature that added an unexpected and elevated design to Kipling Square.

### Kipling Square/Annex

601-611 10th Avenue SW Calgary, AB