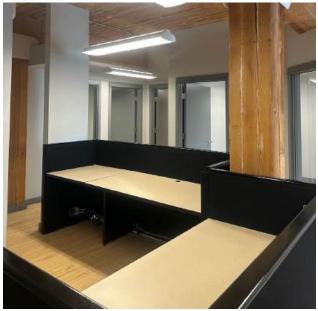

- Heritage office building
- Character space within exposed brick
  and beam
- One block from Downtown via 5th
  Street underpass
- Walking distance to the LRT and +15