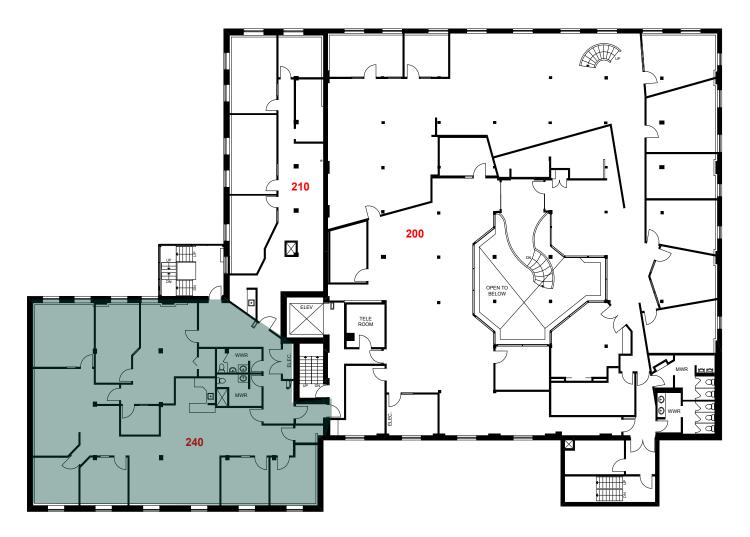

|           |                |                    |



### New Fitness Facility

CBRE proudly introduces Forme to the market on behalf of Allied Properties REIT. Forme offers a fitness experience for Allied tenants across their Calgary\* portfolio.

The newly built fitness facility in the Vintage Towers now welcomes tenants to enjoy the endless options of fitness machinery, free weights, lockers, changerooms, showers and much more.

\*Subject to landlord approval and excludes Woodstone, Local Motive and Lougheed Block.





### New Conference Centre







Suite LOO1

Suite LOO2

# Suite LOO3

Suite L004 1,684 SF

Suite L012 2,840 SF

# Suite LO15



Suite 105

# Suite 145

#### Suite 175 5,304 SF Suite 180 2,635 SF



### Suite 105



### Suite 145



### Suite 180





Suite 240







#### Suite 300 \* VIRTUAL TOUR 5,327 SF





### Local Amenities



#### RESTAURANTS

- 1. Maru Sushi
- 2. UNTITLED Champagne Lounge 19.
- 3. The Derrick Gin Mill & Kitchen
- 4. Mister M
- 5. Cucina
- 6. Barcelona Tavern
- 7. Hy's Steakhouse
- 8. Cactus Club
- 9. The Office Restaurant & Bar
- 10. Barbarella Bar
- 11. Major Tom
- 12. Bonterra Trattoria
- 13. Wayne's Bagels
- 14. Holy Grill
- 15. An An Kitchen & Bar
- 16. Bridgette Bar
- 17. Noble Pie

- 18. Orchard
- 9. REGRUB Beltline
- 20. Layali Café
- 21. Modern Love
- 22. Last Best Brewing & Distilling
- 23. Milano Coffee
- 24. Canadian Pizza Unlimited
- 25. Shawarma House Calgary
- 26. strEATS
- 27. Singapore Sam's
- 28. Tim Hortons
- 29. Rodney's Oyster House
- 30. Thai Sai-On
- 31. CRAFT Beer Market
- 32. National on 10th
- 33