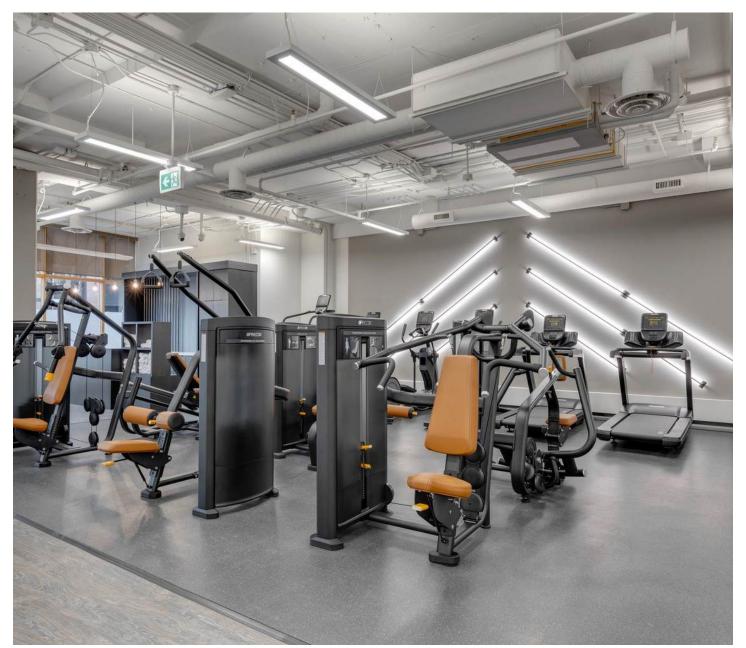

### New Fitness Facility

CBRE proudly introduces Forme to the market on behalf of Allied Properties REIT. Forme offers a fitness experience for Allied tenants across their Calgary\* portfolio.

The newly built fitness facility in the Vintage Towers now welcomes tenants to enjoy the endless options of fitness machinery, free weights, lockers, changerooms, showers and much more.

\*Subject to landlord approval and excludes Woodstone, Local Motive and Lougheed Block.