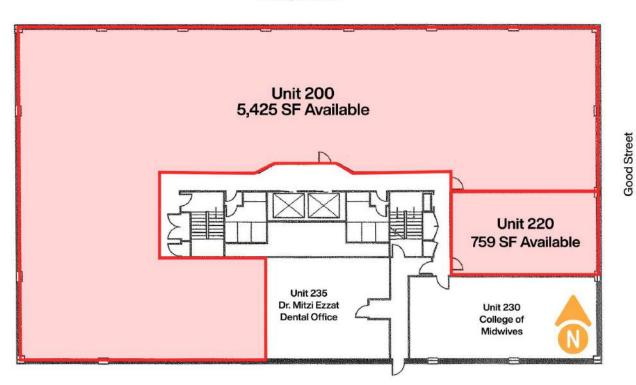

### **SECOND FLOOR OPPORTUNITY**

OFFICE FOR LEASE | 500 PORTAGE AVENUE | WINNIPEG, MB

Portage Avenue

Balmoral Street

#### Portage Avenue

Good Street