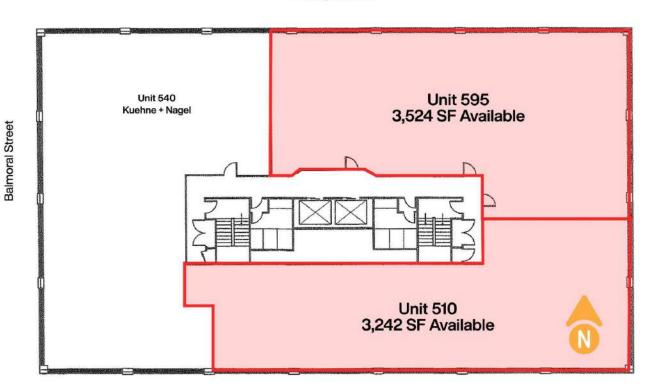

### **SECOND FLOOR OPPORTUNITY**

OFFICE FOR LEASE | 500 PORTAGE AVENUE | WINNIPEG, MB

Portage Avenue

Balmoral Street

- Underground and surface parking available (4 stalls per 1000 SF)
- Building Signage Opportunity
- Brand new lobby, elevator cabs, and exterior finish

| UNIT | SPACE AVAILABLE |                                 |
|------|-----------------|---------------------------------|
| 200  | 5,425 SF        | Can be combined <b>6,184 SF</b> |
| 220  | 759 SF          |                                 |
| 310  | 1,445 SF        |                                 |
| 350  | 1,885 SF        |                                 |
| 380  | 1,845 SF        | Available Feb. 2023             |
| 400  | 10,514 SF       | Full Floor                      |
| 510  | 3,242 SF        | Can be combined <b>6,766 SF</b> |
| 595  | 3,524 SF        |                                 |
| 600  | 10,692 SF       | Full Floor                      |
| 720  | 1,733 SF        |                                 |