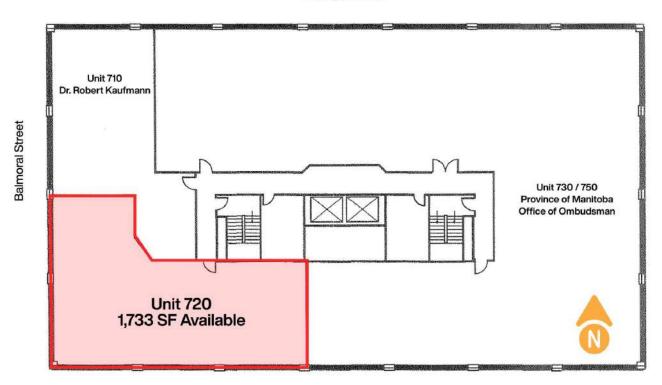

### **SECOND FLOOR OPPORTUNITY**

OFFICE FOR LEASE | 500 PORTAGE AVENUE | WINNIPEG, MB

Portage Avenue

Balmoral Street

- Underground and surface parking available (4 stalls per 1000 SF)
- Building Signage Opportunity
- Brand new lobby, elevator cabs, and exterior finish

| UNIT | SPACE AVAILABLE |                                 |
|------|-----------------|---------------------------------|
| 200  | 5,425 SF        | Can be combined <b>6,184 SF</b> |
| 220  | 759 SF          |                                 |
| 310  | 1,445 SF        |                                 |
| 350  | 1,885 SF        |                                 |
| 380  | 1,845 SF        | Available Feb. 2023             |
| 400  | 10,514 SF       | Full Floor                      |
| 510  | 3,242 SF        | Can be combined <b>6,766 SF</b> |
| 595  | 3,524 SF        |                                 |
| 600  | 10,692 SF       | Full Floor                      |
| 720  | 1,733 SF        |                                 |