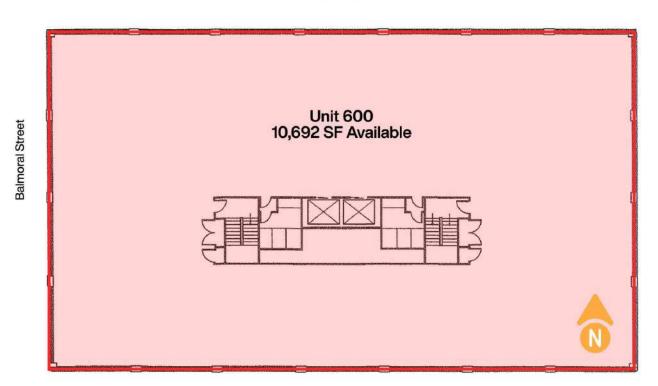

### SIXTH FLOOR OPPORTUNITY

OFFICE FOR LEASE | 500 PORTAGE AVENUE | WINNIPEG, MB

Portage Avenue

Good Street

#### **North Atlas Commercial Real Estate**

1201 - 191 Lombard Avenue Winnipeg, MB, R3B 0X1 www.NorthAtlas.ca

#### **Jonah Levine**

Partner & Managing Broker 204.918.1438 Mobile 204.942.2400 Office Jonah@NorthAtlas.ca

#### **Khush Grewal**

- Underground and surface parking available (4 stalls per 1000 SF)
- Building Signage Opportunity
- Brand new lobby, elevator cabs, and exterior finish

| UNIT | SPACE AVAILABLE |                                 |
|------|-----------------|---------------------------------|
| 200  | 5,425 SF        | Can be combined <b>6,184 SF</b> |
| 220  | 759 SF          |                                 |
| 310  | 1,445 SF        |                                 |
| 350  | 1,885 SF        |                                 |
| 380  | 1,845 SF        | Available Feb. 2023             |
| 400  | 10,514 SF       | Full Floor                      |
| 510  | 3,242 SF        | Can be combined <b>6,766 SF</b> |
| 595  | 3,524 SF        |                                 |
| 600  | 10,692 SF       | Full Floor                      |
| 720  | 1,733 SF        |                                 |