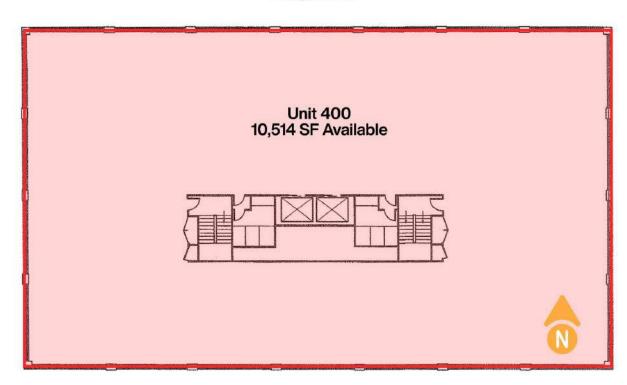

### FOURTH FLOOR OPPORTUNITY

OFFICE FOR LEASE | 500 PORTAGE AVENUE | WINNIPEG, MB

Portage Avenue

Balmoral Street

- Underground and surface parking available (4 stalls per 1000 SF)
- Building Signage Opportunity
- Brand new lobby, elevator cabs, and exterior finish

| UNIT | SPACE AVAILABLE |                                 |
|------|-----------------|---------------------------------|
| 200  | 5,425 SF        | Can be combined <b>6,184 SF</b> |
| 220  | 759 SF          |                                 |
| 310  | 1,445 SF        |                                 |
| 350  | 1,885 SF        |                                 |
| 380  | 1,845 SF        | Available Feb. 2023             |
| 400  | 10,514 SF       | Full Floor                      |
| 510  | 3,242 SF        | Can be combined <b>6,766 SF</b> |
| 595  | 3,524 SF        |                                 |
| 600  | 10,692 SF       | Full Floor                      |
| 720  | 1,733 SF        |                                 |