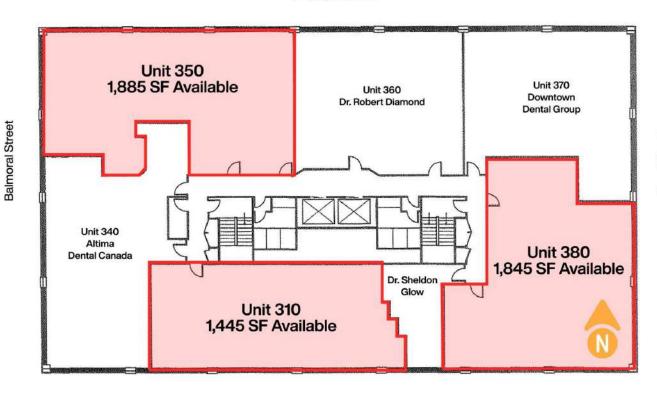

### THIRD FLOOR OPPORTUNITY

OFFICE FOR LEASE | 500 PORTAGE AVENUE | WINNIPEG, MB

- Underground and surface parking available (4 stalls per 1000 SF)
- Building Signage Opportunity
- Brand new lobby, elevator cabs, and exterior finish

| UNIT | SPACE AVAILABLE |                                 |
|------|-----------------|---------------------------------|
| 200  | 5,425 SF        | Can be combined <b>6,184 SF</b> |
| 220  | 759 SF          |                                 |
| 310  | 1,445 SF        |                                 |
| 350  | 1,885 SF        |                                 |
| 380  | 1,845 SF        | Available Feb. 2023             |
| 400  | 10,514 SF       | Full Floor                      |
| 510  | 3,242 SF        | Can be combined <b>6,766 SF</b> |
| 595  | 3,524 SF        |                                 |
| 600  | 10,692 SF       | Full Floor                      |
| 720  | 1,733 SF        |                                 |