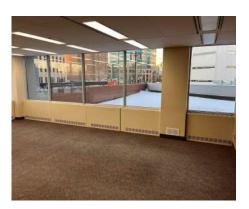

### **PROPERTY HIGHLIGHTS**

OFFICE FOR LEASE | 500 PORTAGE AVENUE | WINNIPEG, MB

There's an energetic feeling to 500 Portage Avenue, located in the shadow of the vibrant University of Winnipeg campus and all the its surrounding amenities. New investments in 2018 elevated the exterior, lobby, elevators and main floor amenities of this wonderful office building located just on the edge of downtown. Connected to a larger residential and retail complex, as well as the wider neighbourhood, 500 Portage offers business owners and staff convenience and prestige. Retail amenities on site include a convenience store, sushi restaurant, pizza place, bubble tea shop, medical clinic, and barbershop. Parking is available on site and underground, and some of the best bus connections in Winnipeg are located right outside the front door.

### VIBRANT SURROUNDINGS

OFFICE FOR LEASE | 500 PORTAGE AVENUE | WINNIPEG, MB

Thanks to proximity to the University of Winnipeg and many other important downtown anchors, you'll find fantastic amenities steps away that fit all lifestyles, and a comfortable energetic urban environment that is hard to replicate.