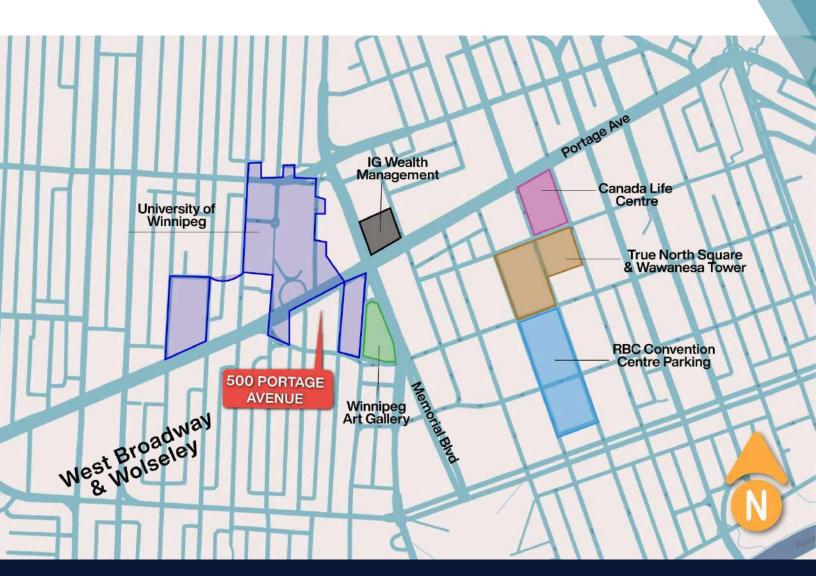

### **PROPERTY HIGHLIGHTS**

OFFICE FOR LEASE | 500 PORTAGE AVENUE | WINNIPEG, MB

There's an energetic feeling to 500 Portage Avenue, located in the shadow of the vibrant University of Winnipeg campus and all the its surrounding amenities. New investments in 2018 elevated the exterior, lobby, elevators and main floor amenities of this wonderful office building located just on the edge of downtown. Connected to a larger residential and retail complex, as well as the wider neighbourhood, 500 Portage offers business owners and staff convenience and prestige. Retail amenities on site include a convenience store, sushi restaurant, pizza place, bubble tea shop, medical clinic, and barbershop. Parking is available on site and underground, and some of the best bus connections in Winnipeg are located right outside the front door.

As a future office tenant at 500 Portage, you'll enjoy:

Convenience of proximity to every amenity downtown, in Osborne Village, in St. Boniface, on Academy Road AND in the Polo Park shopping district inside of a 7 minute drive, all without having to experience the worst of downtown rush hour.

The vibrancy and energy outside your front door that can only be found around an urban university campus.

Professional on site 24/7 maintenance and the operational expertise of a major Canadian property manager.