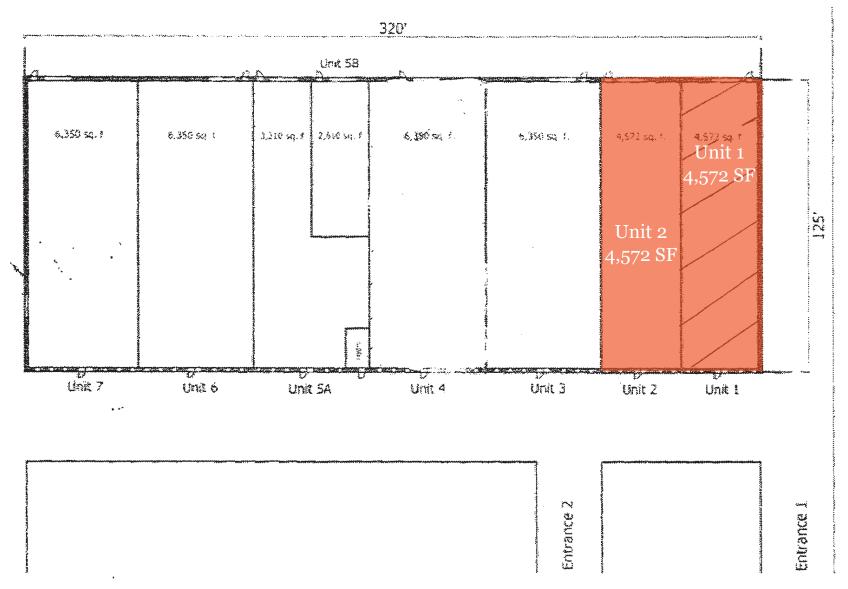

### The Specifications

4,572 SF

Unit 1

Unit 2

4.572 SF

Unit 5A

3.210 SF

Zoning

### Site Plan

3326 Limebank Rd.

**Lennard:** 