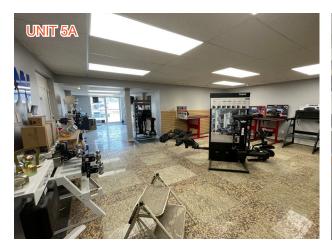

ffice
- Park
- Parking garage
- Parking lot
- Personal brewing facility (By-law 2019-41)
- Place of assembly
- Post office
- Printing plant
- Production studio
- Research and development centre
- Service and repair shop
- Technology industry
- Training centre
- Truck transport terminal
- Warehouse

#### Permitted Uses - with Conditions

- Amusement centre, amusement park and recreational and athletic facility;
- Animal care establishment
- Amusement centre
- Amusement park
- Automobile service station
- Bank
- Bank machine
- Bar (By-law 2018-171)
- Car wash
- Convenience store
- Gas bar
- Instructional facility
- Personal service business
- Recreational and athletic facility



### **Lennard:**

# Photos















**Lennard:** 

5

## Photos









**Lennard:** 

6

# Photos













**Lennard:** 

7

### Site Plan



3326 Limebank Rd.

**Lennard:** 



#### **Retail & Restaurants**

## 1. Hunt Club Market Place

T&T Supermarket
Mary Brown's Chicken
TD Bank
Second Cup
Moxie's
Kimonos Ramen & Poke
Royal Rooster Shawarma
Bamu
Anytime Fitness
Dollarama

- 2. Petro
- 3. Express St-Hubert
- 4. Esso
- **5.** Tim Hortons

#### 6. West Hunt Club Plaza

Chop Steakhouse & Bar Manadarin The Captain's Boil Dufresne Furniture & Appliances JSKY Jack Astors Popeyes Cora Breakfast & Lunch Baton Rouge Panera Bread Five Guys Starbucks Rona

- 7. Costco
- 8. PetSmart
- 9. PetSmart

## 10. Nepean Crossroads Centre

Canadian Tire
The Brick
Dollarama
Rona
Bombay Spices
LCBO
Mark's
Dollar Tree
Burger King
Boston Pizza
A&W
Sturctube
Blinds to Go

#### 11. 540 West Hunt Club

Ashley Furn