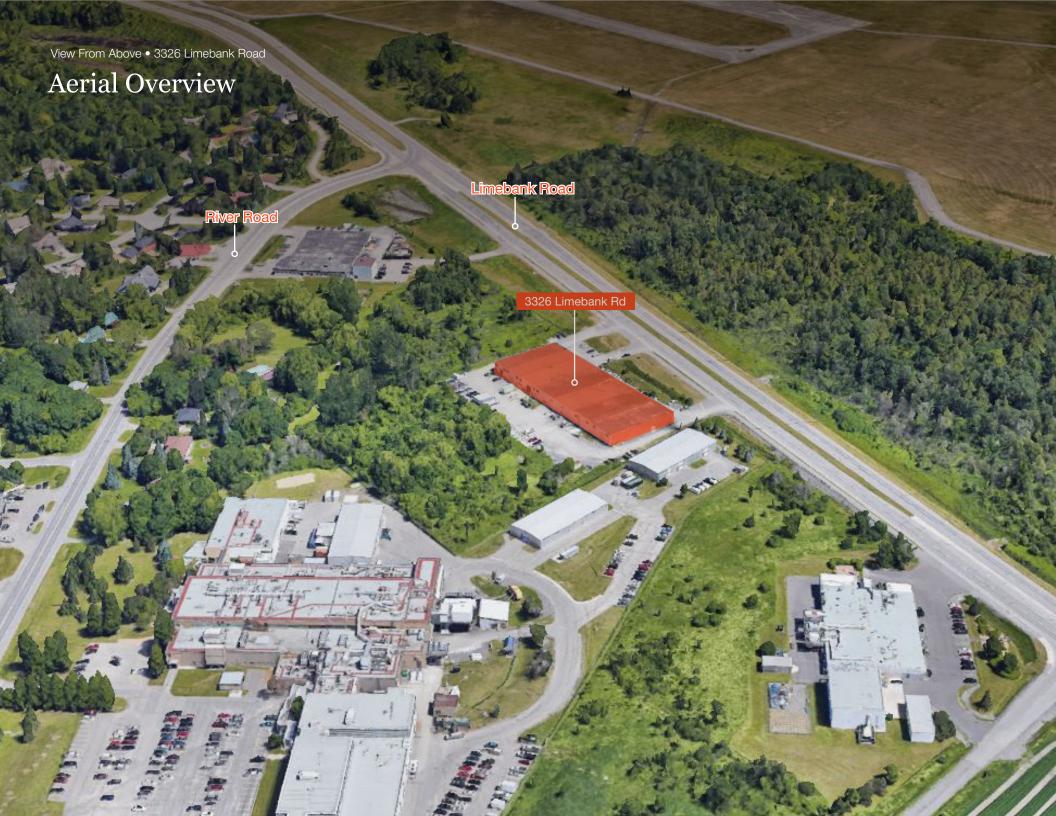

## **Property Details**

Located south of Hunt Club Road and west of the Ottawa International Airport.