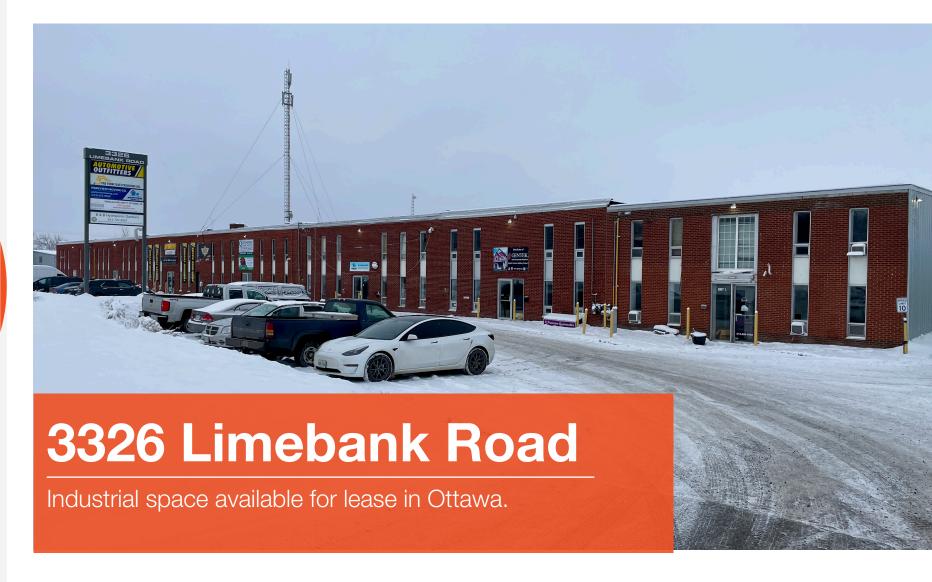

## **Property Details**

Located south of Hunt Club Road and west of the Ottawa International Airport.

### **Property Highlights**

- Office/warehouse space with drive-in loading
- 100 ft x 100 ft outside storage compound available for rent
- Unit 5A has a grade level door (10"x12")
- Ideal for sales, service, showroom
- Rural services, well water and septic
- Mezzanine spaces in both units at no charge
- Ample parking
- Excellent exposure along Limebank Road
- 5-minute drive to the Ottawa International Airport
- 10-minute drive to HWY 416
- 20-minute drive to HWY 417