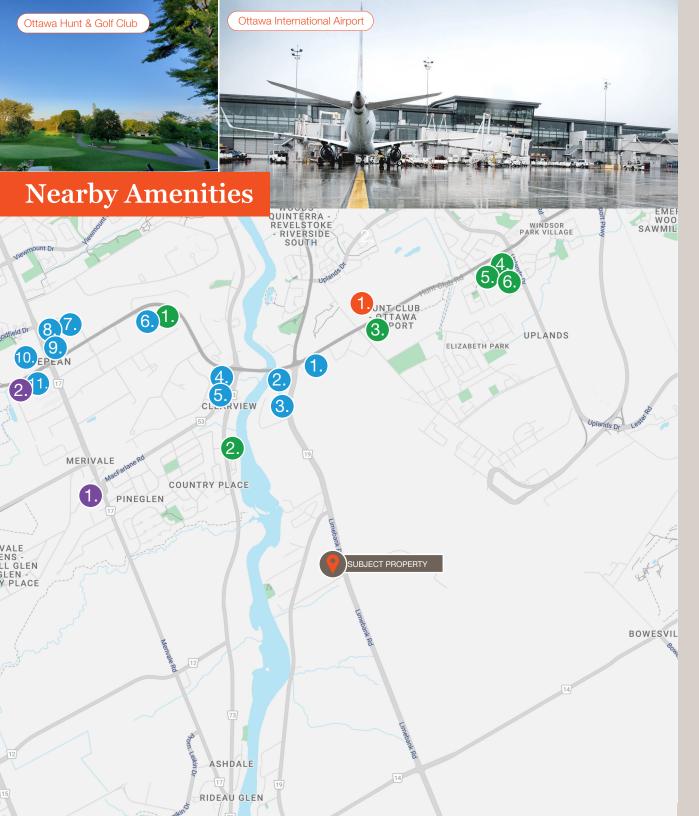

#### **Retail & Restaurants**

## 1. Hunt Club Market Place

T&T Supermarket
Mary Brown's Chicken
TD Bank
Second Cup
Moxie's
Kimonos Ramen & Poke
Royal Rooster Shawarma
Bamu
Anytime Fitness
Dollarama

- 2. Petro
- 3. Express St-Hubert
- 4. Esso
- **5.** Tim Hortons

#### 6. West Hunt Club Plaza

Chop Steakhouse & Bar Manadarin The Captain's Boil Dufresne Furniture & Appliances JSKY Jack Astors Popeyes Cora Breakfast & Lunch Baton Rouge Panera Bread Five Guys Starbucks Rona

- 7. Costco
- 8. PetSmart
- 9. PetSmart

## 10. Nepean Crossroads Centre

Canadian Tire
The Brick
Dollarama
Rona
Bombay Spices
LCBO
Mark's
Dollar Tree
Burger King
Boston Pizza
A&W
Sturctube
Blinds to Go

#### 11. 540 West Hunt Club

Ashley Furniure East Side Mario's Party City Mobilia

#### **Institutional**

- 1. St. Monica School
- 2. Ottawa Catholic School Board

### Hospitality

- 1. Sandman Signature
- 2. Ramada by Wyndham
- 3. Days Inn by Wyndham
- **4.** Homewood Suites by Hilton
- **5.** Holiday Inn Express & Suites
- 6. Hampton Inn by Hilton

#### **Recreational**

1. Ottawa Hunt and Golf Club

lennard.com

Ian Shackell\*, Partner

613.963.2633 ishackell@lennard.com

Matt Shackell\*, Vice President

613.963.2636 mshackell@lennard.com

Lavel Tiwana\* Sales Representative