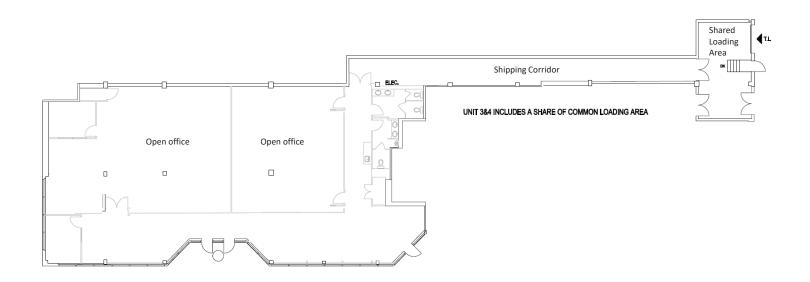

#### **Availability**

Units 3 & 4 - 5,936 sf

#### **Highlights**

- Prime Beaver Creek Location with Leslie Street exposure
- Building signage opportunity
- Corner unit with flexible open concept layout
- Versatile space for office, industrial or commercial
- Shared shipping with access to 1 truck level door

#### Floor Plan

5,936 sf

Get more information

**Kyle Albert**Vice President | Sales Representative 905 968 8029
kyle.albert@avisonyoung.com