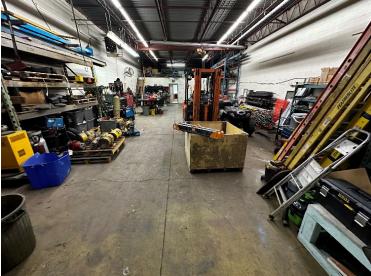

# FOR LEASE

1600 INDUSTRIAL ROAD UNIT A2, CAMBRIDGE, ON 2,579 SF Industrial Unit

2,579 SF industrial unit available for lease in Cambridge. Unit features include 851 SF office space, 13' clear ceiling height, 1 drive-in door and 400 amp/600 volt electrical service. 851 SF usable mezzanine area not included in total SF. Available for March 1, 2024 occupancy. Unit includes 3 parking spaces adjacent to the unit and 55 unassigned common spaces. Minutes from Highways 401 and 24. Many amenities nearby.

# Property Specifications 1600 Industrial Rd, Unit A2, Cambridge

| Total Available Area:      | 2,579 SF           |
|----------------------------|--------------------|
| Warehouse:                 | 1,728 SF           |
| Office:                    | 851 SF             |
| Additional SF: (Mezzanine) | 851 SF             |
| Ceiling Height:            | 13'                |
| Loading Door:              | 1 - 10' x 10' DI   |
| Power:                     | 400 amps/600 volts |
| Zoning:                    | M2 S.4.1.75.2      |
| TMI:                       | \$4.50/SF          |
| Possession:                | March 1, 2024      |
|                            |                    |