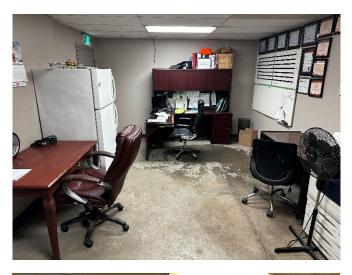

# FOR LEASE

1600 INDUSTRIAL ROAD UNIT A2, CAMBRIDGE, ON 2,579 SF Industrial Unit

2,579 SF industrial unit available for lease in Cambridge. Unit features include 851 SF office space, 13' clear ceiling height, 1 drive-in door and 400 amp/600 volt electrical service. 851 SF usable mezzanine area not included in total SF. Available for March 1, 2024 occupancy. Unit includes 3 parking spaces adjacent to the unit and 55 unassigned common spaces. Minutes from Highways 401 and 24. Many amenities nearby.

# Property Specifications 1600 Industrial Rd, Unit A2, Cambridge

| Total Available Area:      | 2,579 SF           |
|----------------------------|--------------------|
| Warehouse:                 | 1,728 SF           |
| Office:                    | 851 SF             |
| Additional SF: (Mezzanine) | 851 SF             |
| Ceiling Height:            | 13'                |
| Loading Door:              | 1 - 10' x 10' DI   |
| Power:                     | 400 amps/600 volts |
| Zoning:                    | M2 S.4.1.75.2      |
| TMI:                       | \$4.50/SF          |
| Possession:                | March 1, 2024      |
|                            |                    |