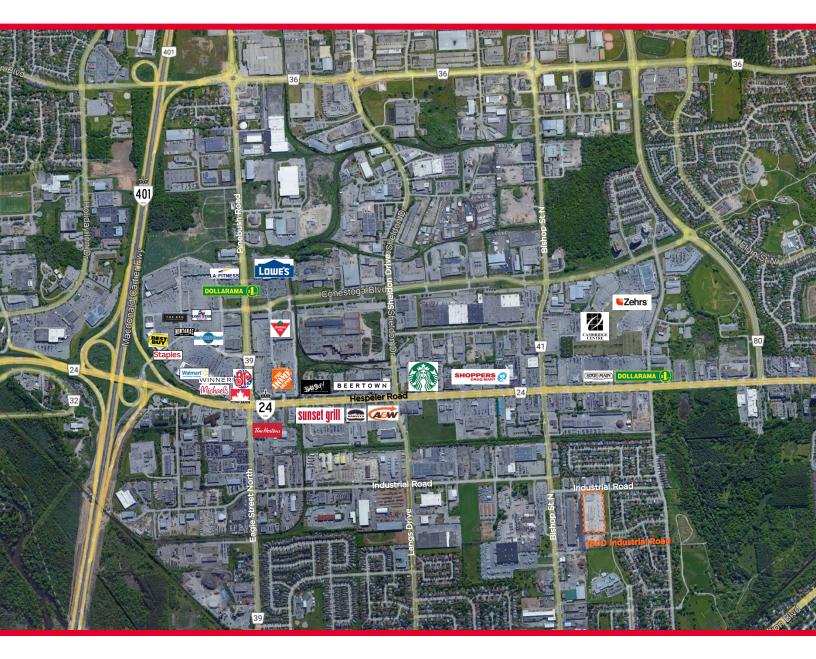

s 1600 Industrial Rd, Unit A2, Cambridge



| Total Available Area:      | 2,579 SF           |
|----------------------------|--------------------|
| Warehouse:                 | 1,728 SF           |
| Office:                    | 851 SF             |
| Additional SF: (Mezzanine) | 851 SF             |
| Ceiling Height:            | 13'                |
| Loading Door:              | 1 - 10' x 10' DI   |
| Power:                     | 400 amps/600 volts |
| Zoning:                    | M2 S.4.1.75.2      |
| TMI:                       | \$4.50/SF          |
| Possession:                | March 1, 2024      |
|                            |                    |





# Lease Rate: \$14.25/SF

## Site Plan



Industrial Road

# LOCATION OVERVIEW

#### 1600 Industrial Rd, Unit A2, Cambridge





## Scott Anderson, SIOR\*\*

SENIOR VICE PRESIDENT 519.804.4381 scott.anderson@cushwakewr.com

#### **Jordan Palmer\***

SENIOR VICE PRESIDENT 519.804.4384 jordan.palmer@cushwakewr.com

# Joshua Buffinga\*

SALES REPRESENTATIVE 519.804.4386 joshua.buffinga@cushwakewr.com

#### **David Anderson\*\***

SENIOR VICE PRESIDENT 519.804.4382 david.anderson@cushwakewr.com



4295 King Street East Suite 401 Kitchener, ON N2P OC6 519.585.2200 www.cushwakewr.com

\*SALES REPRESENTATIVE \*\*BROKER

Cushman & Wakefield Waterloo Region Ltd. copyright 2024. No warranty or representation, express or implied, is made to the accuracy or completeness of the information contained herein, and same is submitted subject to errors, omissions, change of price, rental or other conditions, withdrawal without notic