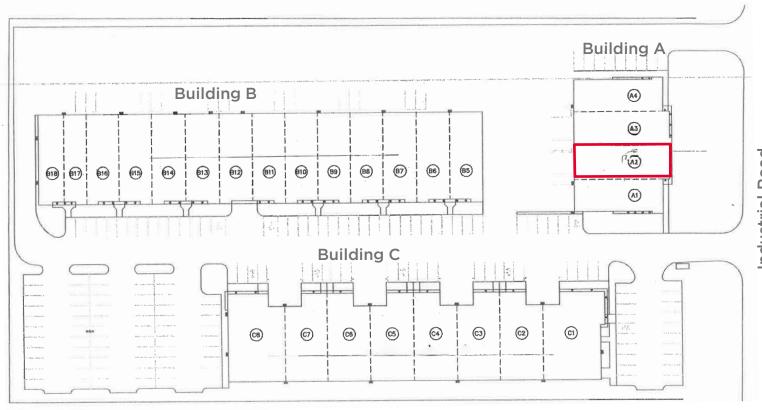

851 SF



Lease Rate \$14.25/SF



**TMI** \$4.50/SF









# Property Specifications 1600 Industrial Rd, Unit A2, Cambridge



| Total Available Area:      | 2,579 SF           |
|----------------------------|--------------------|
| Warehouse:                 | 1,728 SF           |
| Office:                    | 851 SF             |
| Additional SF: (Mezzanine) | 851 SF             |
| Ceiling Height:            | 13'                |
| Loading Door:              | 1 - 10' x 10' DI   |
| Power:                     | 400 amps/600 volts |
| Zoning:                    | M2 S.4.1.75.2      |
| TMI:                       | \$4.50/SF          |
| Possession:                | March 1, 2024      |
|                            |                    |





# Lease Rate: \$14.25/SF

## Site Plan



Industrial Road

# LOCATION OVERVIEW

#### 1600 Industrial Rd, Unit A2, Cambridge





## Scott Anderson, SIOR\*\*

SENIOR VICE PRESIDENT 519.804.4381 scott.anderson@cushwakewr.com

#### **Jordan Palmer\***

SENIOR VICE PRESIDENT 519.804.4384 jordan.palmer@cushwakewr.com

# Joshua Buffinga\*

SALES REPRESENTATIVE 519.804.4386 joshua.buffinga@cushwakewr.com

#### **David Anderson\*\***

SENIOR VICE PRESIDENT 519.804.4382 david.anderson@cushwakewr.com



4295 King Street East Suite 401 Kitchener, ON N2P OC6 519.585.2200 www.cushwakewr.com

\*SALES REPRESENTATIVE \*\*BROKER

Cushman & Wakefield Waterloo Region Ltd. copyright 2024. No warranty or representation, express or implied, is made to the accuracy or completeness of the information contained herein, and same is submitted subject to e