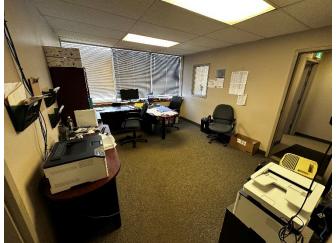

# FOR LEASE

1600 INDUSTRIAL ROAD UNIT A2, CAMBRIDGE, ON 2,579 SF Industrial Unit

2,579 SF industrial unit available for lease in Cambridge. Unit features include 851 SF office space, 13' clear ceiling height, 1 drive-in door and 400 amp/600 volt electrical service. 851 SF usable mezzanine area not included in total SF. Available for March 1, 2024 occupancy. Unit includes 3 parking spaces adjacent to the unit and 55 unassigned common spaces. Minutes from Highways 401 and 24. Many amenities nearby.

# Property Specifications 1600 Industrial Rd, Unit A2, Cambridge

| Total Available Area:      | 2,579 SF           |
|----------------------------|--------------------|
| Warehouse:                 | 1,728 SF           |
| Office:                    | 851 SF             |
| Additional SF: (Mezzanine) | 851 SF             |
| Ceiling Height:            | 13'                |
| Loading Door:              | 1 - 10' x 10' DI   |
| Power:                     | 400 amps/600 volts |
| Zoning:                    | M2 S.4.1.75.2      |
| TMI:                       | \$4.50/SF          |
| Possession:                | March 1, 2024      |
|                            |                    |