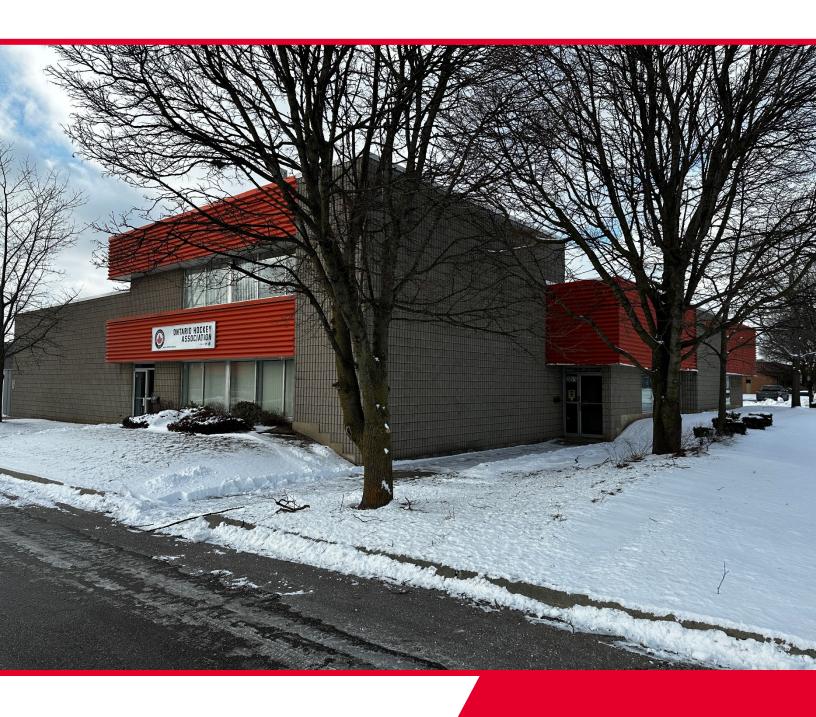

# FOR LEASE

1600 INDUSTRIAL ROAD UNIT A2, CAMBRIDGE, ON 2,579 SF Industrial Unit

2,579 SF industrial unit available for lease in Cambridge. Unit features include 851 SF office space, 13' clear ceiling height, 1 drive-in door and 400 amp/600 volt electrical service. 851 SF usable mezzanine area not included in total SF. Available for March 1, 2024 occupancy. Unit includes 3 parking spaces adjacent to the unit and 55 unassigned common spaces. Minutes from Highways 401 and 24. Many amenities nearby.

#### 1600 Industrial Rd, Unit A2, Cambridge