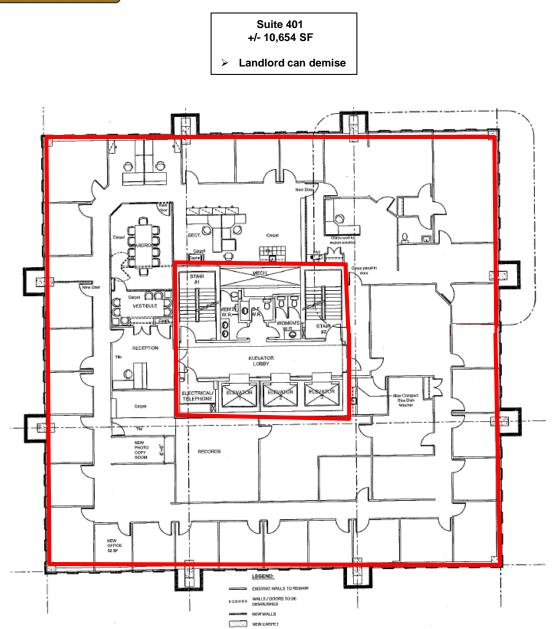

## Available

| Suite/Flr<br>Number             | Square<br>Feet | Net<br>Rental<br>Rate             | 2020 Tax<br>& Opex      | Available   |
|---------------------------------|----------------|-----------------------------------|-------------------------|-------------|
| Suite GL01                      | 5,000          | Call For<br>Great location fo     |                         | Immediately |
| Suite 401                       | 10,654         | <b>\$12.00</b><br>Landlord can de | <b>\$15.21</b><br>emise | Immediately |
| Suite 501                       | 8,039          | <b>\$12.00</b><br>Landlord can de | <b>\$15.21</b>          | Immediately |
| Suite 602                       | 2,024          | \$12.00                           | \$15.21                 | Immediately |
| Suite 901                       | 10,663         | <b>\$12.00</b><br>Landlord can de | <b>\$15.21</b><br>emise | Immediately |
| Suite 1000                      | 5,066          | <b>\$12.00</b><br>Landlord can de | <b>\$15.21</b>          | Immediately |
| Suite 1501                      | 10,661         | <b>\$12.00</b><br>Landlord can de | <b>\$15.21</b>          | Immediately |
| Suite 1601                      | 10,661         | <b>\$12.00</b><br>Landlord can de | <b>\$15.21</b><br>emise | Immediately |
| Building: 160,830 SF 17 Storeys |                |                                   |                         |             |