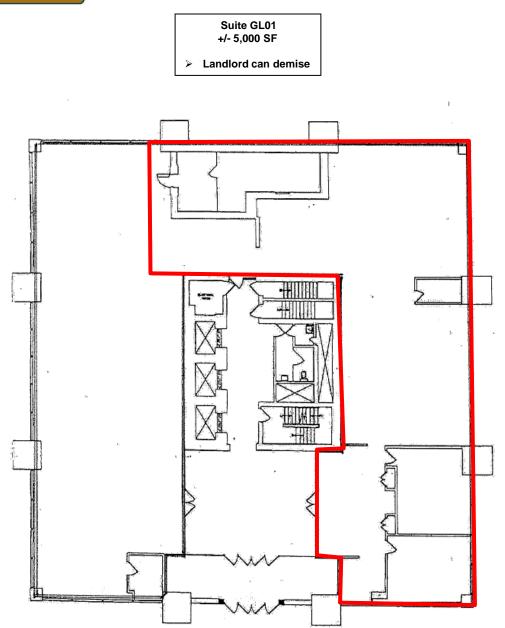

## Available

| Suite/Flr<br>Number             | Square<br>Feet | Net<br>Rental<br>Rate             | 2020 Tax<br>& Opex      | Available   |
|---------------------------------|----------------|-----------------------------------|-------------------------|-------------|
| Suite GL01                      | 5,000          | Call For<br>Great location fo     |                         | Immediately |
| Suite 401                       | 10,654         | <b>\$12.00</b><br>Landlord can de | <b>\$15.21</b><br>emise | Immediately |
| Suite 501                       | 8,039          | <b>\$12.00</b><br>Landlord can de | <b>\$15.21</b>          | Immediately |
| Suite 602                       | 2,024          | \$12.00                           | \$15.21                 | Immediately |
| Suite 901                       | 10,663         | <b>\$12.00</b><br>Landlord can de | <b>\$15.21</b><br>emise | Immediately |
| Suite 1000                      | 5,066          | <b>\$12.00</b><br>Landlord can de | <b>\$15.21</b>          | Immediately |
| Suite 1501                      | 10,661         | <b>\$12.00</b><br>Landlord can de | <b>\$15.21</b>          | Immediately |
| Suite 1601                      | 10,661         | <b>\$12.00</b><br>Landlord can de | <b>\$15.21</b><br>emise | Immediately |
| Building: 160,830 SF 17 Storeys |                |                                   |                         |             |