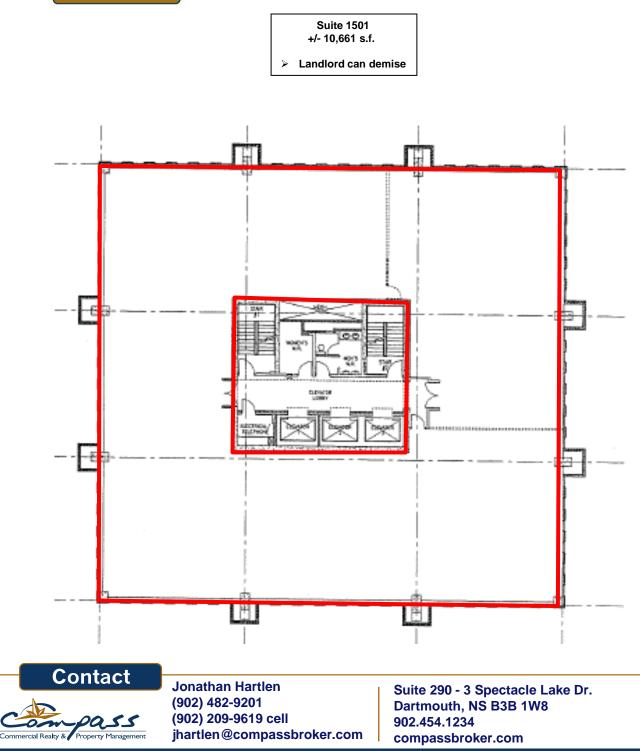

## Available

| Suite/Flr<br>Number             | Square<br>Feet | Net<br>Rental<br>Rate             | 2020 Tax<br>& Opex      | Available   |
|---------------------------------|----------------|-----------------------------------|-------------------------|-------------|
| Suite GL01                      | 5,000          | Call For<br>Great location fo     |                         | Immediately |
| Suite 401                       | 10,654         | <b>\$12.00</b><br>Landlord can de | <b>\$15.21</b><br>emise | Immediately |
| Suite 501                       | 8,039          | <b>\$12.00</b><br>Landlord can de | <b>\$15.21</b>          | Immediately |
| Suite 602                       | 2,024          | \$12.00                           | \$15.21                 | Immediately |
| Suite 901                       | 10,663         | <b>\$12.00</b><br>Landlord can de | <b>\$15.21</b><br>emise | Immediately |
| Suite 1000                      | 5,066          | <b>\$12.00</b><br>Landlord can de | <b>\$15.21</b>          | Immediately |
| Suite 1501                      | 10,661         | <b>\$12.00</b><br>Landlord can de | <b>\$15.21</b>          | Immediately |
| Suite 1601                      | 10,661         | <b>\$12.00</b><br>Landlord can de | <b>\$15.21</b><br>emise | Immediately |
| Building: 160,830 SF 17 Storeys |                |                                   |                         |             |

# For Lease

Additional

Jonathan Hartlen (902) 482-9201 (902) 209-9619 cell jhartlen@compassbroker.com

Suite 290 - 3 Spectacle Lake Dr. Dartmouth, NS B3B 1W8 902.454.1234 compassbroker.com

> Landlord can demise