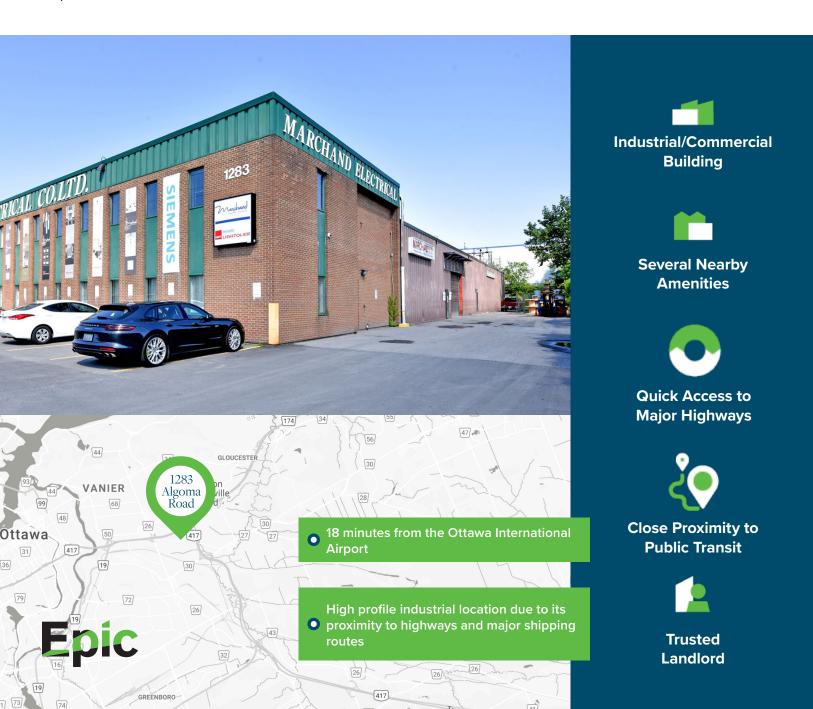

## 1283 Algoma Road

Ottawa, Ontario – 2,816 sq.ft. available

## **Property Details**

- 33,423 sq.ft. industrial/commercial building located in Ottawa's Belfast/Sheffield node
- Exceptional access to Highways 417/174, Innes Road and public transit
- The building comprises of two multi-tenant industrial/commercial buildings, situated on a 4.8 acre site.

## Industrial/ Commercial Building

1283 Algoma Road is located in Ottawa's Belfast/Sheffield node, the City's highest profile industrial location. The property offers exceptional access to Highways 417/174 and Innes Road.

The building comprises of two multitenant industrial/commercial buildings, situated on a 4.8-acre site. Clear heights of 16' to 20', 3 truck level doors and 6 drive-in doors.

Tenants can take advantage of excellent on-site parking, immediate access to public transit, and nearby amenities: Farm Boy, Walmart Supercentre, Canadian Tire, Nordstrom Rack, Shopper's Drug Mart, Red Lobster, Wendy's and Tim Hortons.