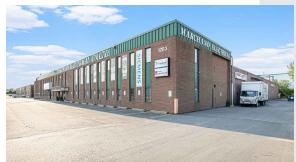

## Industrial/ Commercial Building

1283 Algoma Road is located in Ottawa's Belfast/Sheffield node, the City's highest profile industrial location. The property offers exceptional access to Highways 417/174 and Innes Road.

The building comprises of two multitenant industrial/commercial buildings, situated on a 4.8-acre site. Clear heights of 16' to 20', 3 truck level doors and 6 drive-in doors.

Tenants can take advantage of excellent on-site parking, immediate access to public transit, and nearby amenities: Farm Boy, Walmart Supercentre, Canadian Tire, Nordstrom Rack, Shopper's Drug Mart, Red Lobster, Wendy's and Tim Hortons.