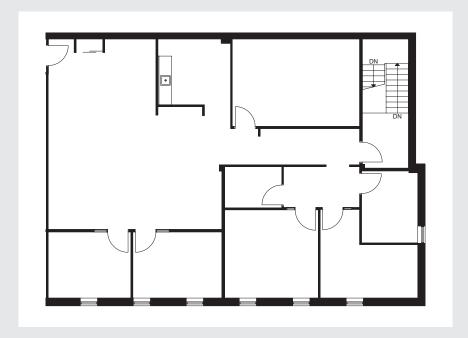

## **Unit 203**

| Unit | Size (SF) | Туре   | Availability |
|------|-----------|--------|--------------|
| 203  | 2,816     | Office | Immediate    |

Operating Costs: \$6.46 psf | Realty Tax: \$3.05 psf Total 2024 Additional Rent: \$9.51 psf