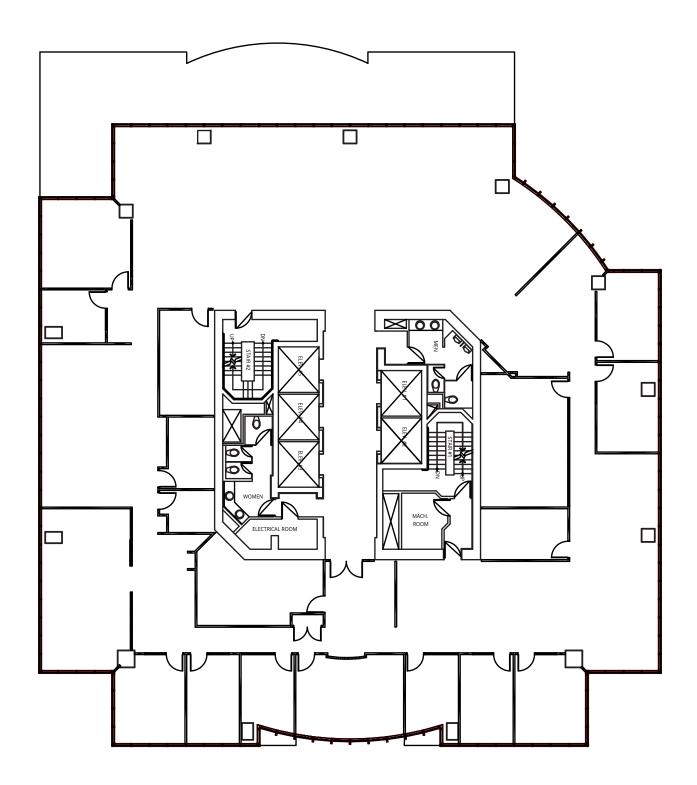

ss A office accommodation with excellent amenities for tenants including a complete fitness room as well as retail and restaurant facilities.

### **Amenities**



On the Gateway SkyTrain station



Fitness, restaurant facilities, banking, drug store and grocery on site



Professionally managed

## **Availabilities**

| SUITE      | SIZE      | AVAILABILITY |
|------------|-----------|--------------|
| Suite 501  | 1,346 sf  | August 2024  |
| 6th floor  | 17,590 sf | August 2024  |
| 7th floor  | 13,914 sf | August 2024  |
| 8th floor  | 12,380 sf | August 2024  |
| Suite 1010 | 3,484 sf  | Immediately  |

#### **RENDERINGS OF UPGRADES TO COMMON AREAS**









# **FLOOR PLAN**

6th floor - 17,590 sf



# **FLOOR PLAN**

7th floor - 13,914 sf



# **FLOOR PLAN**

8th floor - 12,380 sf



# **FLOOR PLAN**

5th floor suite 501 - 1,346 sf



# **FLOOR PLAN**

10th floor suite 1010 - 3,484 sf





#### Contact us for more information

Josh Sookero\*, Principal 604 647 5091 josh.sookero@avisonyoung.com \*Josh Sookero Personal Real Estate Corporation Nicolas Bilodeau, Senior Vice President 604 647 1336 nicolas.bilodeau@avisonyoung.com





#2900-1055 West Georgia Street P.O. Box 11109 Royal Centre Vancouver, BC V6E 3P3, Canada

#### avisonyoung.com

© 2024 Avison Young. Information contained herein was obtained from sources deemed reliable and, while thought to be correct, have not been verified. Avison Young does not guarantee the accuracy or completeness of the information presented, nor assumes any responsibility or liability for any errors or omissions therein.