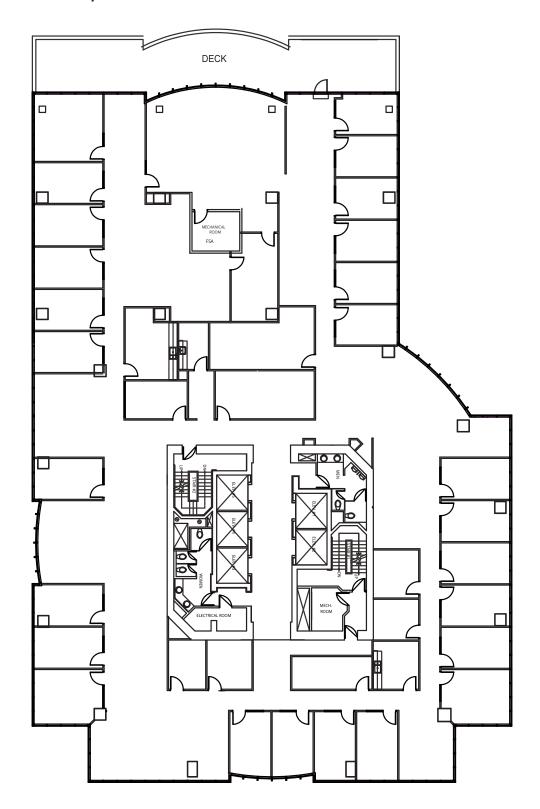

er and offering breathtaking views. Station Tower comprises 220,000 square feet of Class A office accommodation with excellent amenities for tenants including a complete fitness room as well as retail and restaurant facilities.

### **Amenities**



On the Gateway SkyTrain station



Fitness, restaurant facilities, banking, drug store and grocery on site



Professionally managed

## **Availabilities**

| SUITE      | SIZE      | AVAILABILITY |
|------------|-----------|--------------|
| Suite 501  | 1,346 sf  | August 2024  |
| 6th floor  | 17,590 sf | August 2024  |
| 7th floor  | 13,914 sf | August 2024  |
| 8th floor  | 12,380 sf | August 2024  |
| Suite 1010 | 3,484 sf  | Immediately  |

#### **RENDERINGS OF UPGRADES TO COMMON AREAS**









# **FLOOR PLAN**

6th floor - 17,590 sf



# **FLOOR PLAN**

7th floor - 13,914 sf



# **FLOOR PLAN**

8th floor - 12,380 sf



# **FLOOR PLAN**

5th floor suite 501 - 1,346 sf



# **FLOOR PLAN**

10th floor suite 1010 - 3,484 sf





#### Contact us for more information

Josh Sookero\*, Principal 604 647 5091 josh.sookero@avisonyoung.com \*Josh Sookero Personal Real Estate Corporation Nicolas Bilodeau, Senior Vice President 604 647 1336 nicolas.bilodeau@avisonyoung.com





#2900-1055 West Georgia Street P.O. Box 11109 Royal Centre Vancouver, BC V6E 3P3, Canada

#### avisonyoung.com

© 2024 Avison Young. Information contained herein was obtained from sources deemed reliable and, while thought to be correct, have not been verified. Avison Young does not guarantee the accuracy or completeness of the information presented, nor as