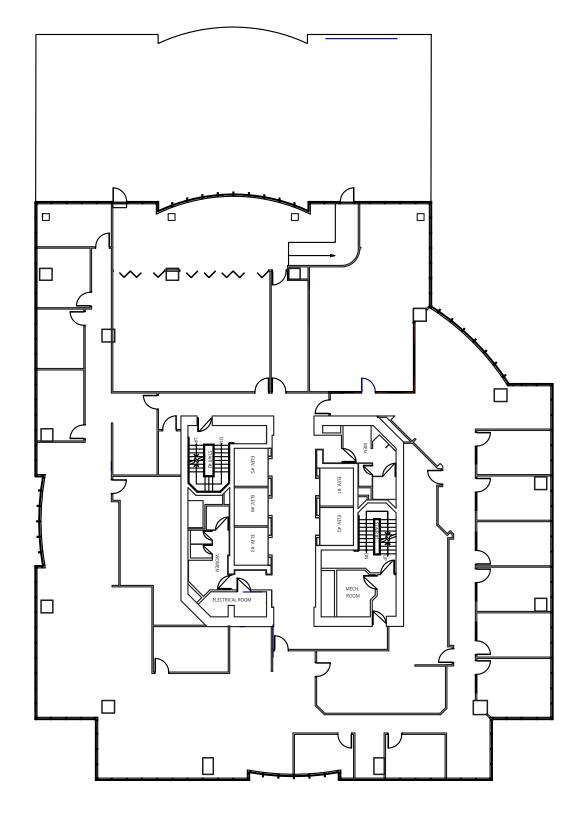

Tower comprises 220,000 square feet of Class A office accommodation with excellent amenities for tenants including a complete fitness room as well as retail and restaurant facilities.

### **Amenities**



On the Gateway SkyTrain station



Fitness, restaurant facilities, banking, drug store and grocery on site



Professionally managed

## **Availabilities**

| SUITE      | SIZE      | AVAILABILITY |
|------------|-----------|--------------|
| Suite 501  | 1,346 sf  | August 2024  |
| 6th floor  | 17,590 sf | August 2024  |
| 7th floor  | 13,914 sf | August 2024  |
| 8th floor  | 12,380 sf | August 2024  |
| Suite 1010 | 3,484 sf  | Immediately  |

#### **RENDERINGS OF UPGRADES TO COMMON AREAS**









# **FLOOR PLAN**

6th floor - 17,590 sf



# **FLOOR PLAN**

7th floor - 13,914 sf



# **FLOOR PLAN**

8th floor - 12,380 sf



# **FLOOR PLAN**

5th floor suite 501 - 1,346 sf



# **FLOOR PLAN**

10th floor suite 1010 - 3,484 sf





#### Contact us for more information

Josh Sookero\*, Principal 604 647 5091 josh.sookero@avisonyoung.com \*Josh Sookero Personal Real Estate Corporation Nicolas Bilodeau, Senior Vice President 604 647 1336 nicolas.bilodeau@avisonyoung.com





#2900-1055 West Georgia Street P.O. Box 11109 Royal Centre Vancouver, BC V6E 3P3, Canada

#### avisonyoung.com

© 2024 Avison Young. Information contained herein was obtained from sources deemed reliable and, while thought to be correct, have not been verified. Avison Young does not guarantee the accuracy or completeness of the information presented, nor assumes any responsibility or liability for a