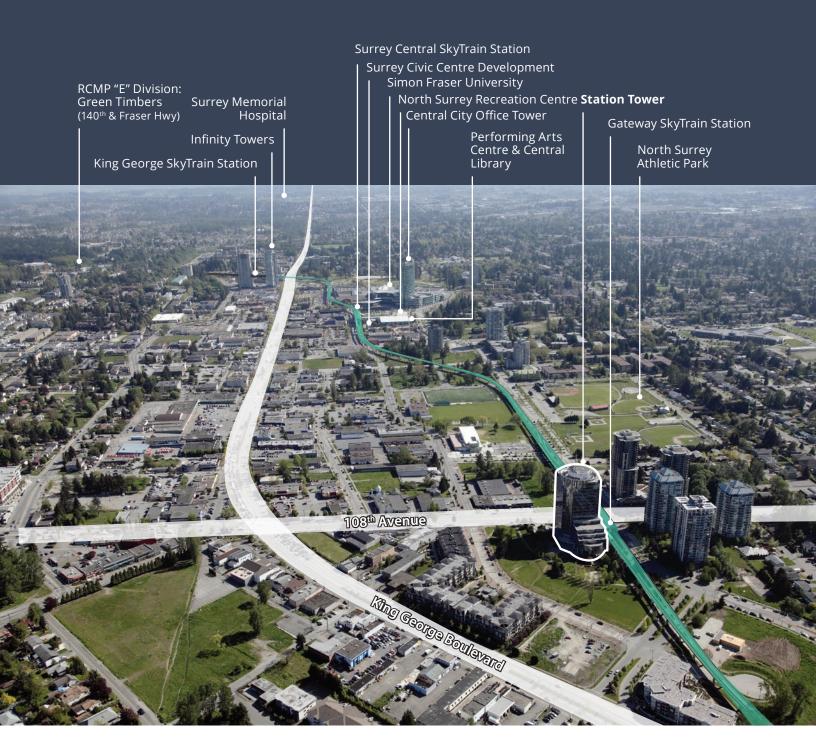

# 108th Avenue

Surrey, BC

# **Building**

Station Tower at Gateway SkyTrain Station is one of Metro Vancouver's premier suburban office towers. The property is strategically located in the heart of Surrey's City Centre, north of 108th Avenue and west of King George Boulevard. This 18-storey office tower is part of a 20-acre, campus-like setting overlooking the Fraser River and offering breathtaking views. Station Tower comprises 220,000 square feet of Class A office accommodation with excellent amenities for tenants including a complete fitness room as well as retail and restaurant facilities.

### **Amenities**

On the Gateway SkyTrain station

Fitness, restaurant facilities, banking, drug store and grocery on site

Professionally managed