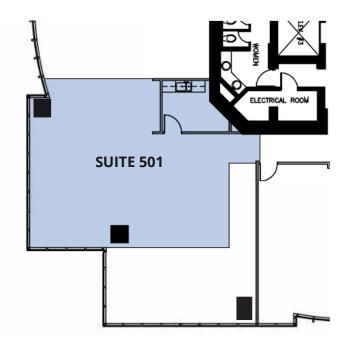

or tenants including a complete fitness room as well as retail and restaurant facilities.

### **Amenities**



On the Gateway SkyTrain station



Fitness, restaurant facilities, banking, drug store and grocery on site



Professionally managed

## **Availabilities**

| SUITE      | SIZE      | AVAILABILITY |
|------------|-----------|--------------|
| Suite 501  | 1,346 sf  | August 2024  |
| 6th floor  | 17,590 sf | August 2024  |
| 7th floor  | 13,914 sf | August 2024  |
| 8th floor  | 12,380 sf | August 2024  |
| Suite 1010 | 3,484 sf  | Immediately  |

#### **RENDERINGS OF UPGRADES TO COMMON AREAS**









# **FLOOR PLAN**

6th floor - 17,590 sf



# **FLOOR PLAN**

7th floor - 13,914 sf



# **FLOOR PLAN**

8th floor - 12,380 sf



# **FLOOR PLAN**

5th floor suite 501 - 1,346 sf



# **FLOOR PLAN**

10th floor suite 1010 - 3,484 sf





#### Contact us for more information

Josh Sookero\*, Principal 604 647 5091 josh.sookero@avisonyoung.com \*Josh Sookero Personal Real Estate Corporation Nicolas Bilodeau, Senior Vice President 604 647 1336 nicolas.bilodeau@avisonyoung.com





#2900-1055 West Georgia Street P.O. Box 11109 Royal Centre Vancouver, BC V6E 3P3, Canada

#### avisonyoung.com

© 2024 Avison Young. Information contained herein was obtained from sources deemed reliable and, while thought to be correct, have not been verified. Avison Young does not guarantee the accuracy or completeness of the information presented, nor assumes any responsibility or liability for any errors or omissions therein.