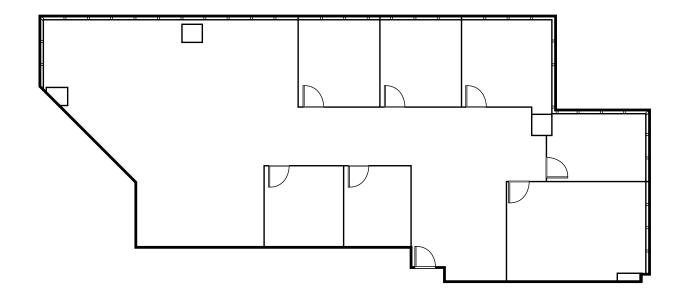

# **FLOOR PLAN**

6th floor - 17,590 sf

# **FLOOR PLAN**

7th floor - 13,914 sf

# **FLOOR PLAN**

8th floor - 12,380 sf

# **FLOOR PLAN**

5th floor suite 501 - 1,346 sf

# **FLOOR PLAN**

10th floor suite 1010 - 3,484 sf