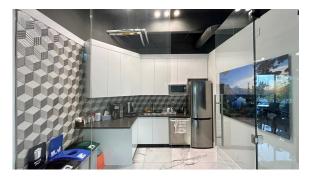

# **SUITE 300** 4,169 SF

Modern and inspiring premises with an abondance of open work area, two offices and a large boardroom. The premises has elevator exposure with north west views, kitchen/ lounge area and a server room.