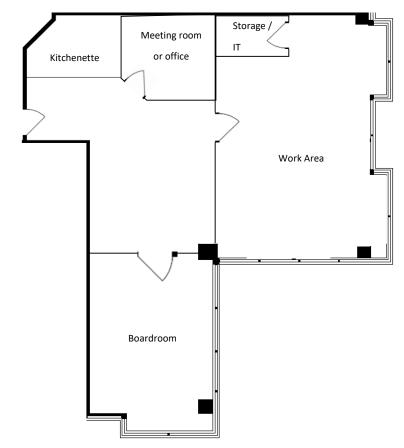

# **SUITE 300** 4,169 SF

Modern and inspiring premises with an abondance of open work area, two offices and a large boardroom. The premises has elevator exposure with north west views, kitchen/ lounge area and a server room.