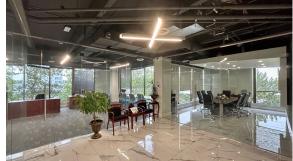

# **SUITE 300** 4,169 SF

Modern and inspiring premises with an abondance of open work area, two offices and a large boardroom. The premises has elevator exposure with north west views, kitchen/ lounge area and a server room.