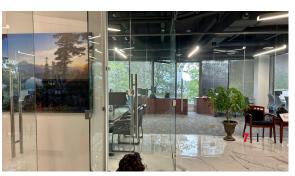

# **SUITE 115** 1,777 SF

Main floor premises with perimeter offices, open work space and a kitchenette.

# **SUITE 300** 4,169 SF

Modern and inspiring premises with an abondance of open work area, two offices and a large boardroom. The premises has elevator exposure with north west views, kitchen/ lounge area and a server room.

# **SUITE 304** 784 SF

Open area with North West views.

# **SUITE 408** 1,631 SF

Stunning unit, complete with modern glass improvements with open ceiling concept and LED lighting.