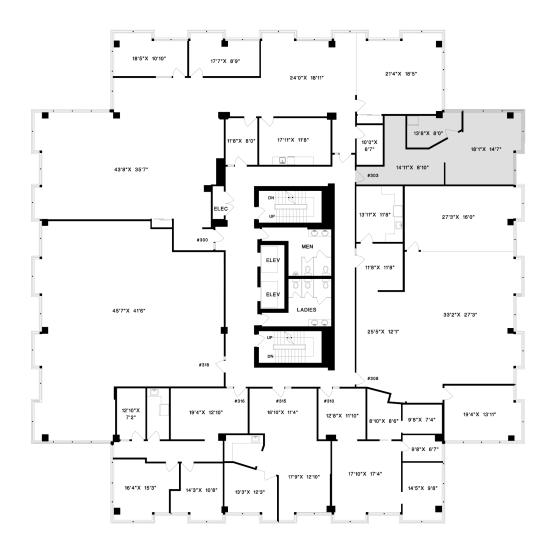

# **SUITE 304** 784 SF

Open area with North West views.

# **SUITE 408** 1,631 SF

Stunning unit, complete with modern glass improvements with open ceiling concept and LED lighting.