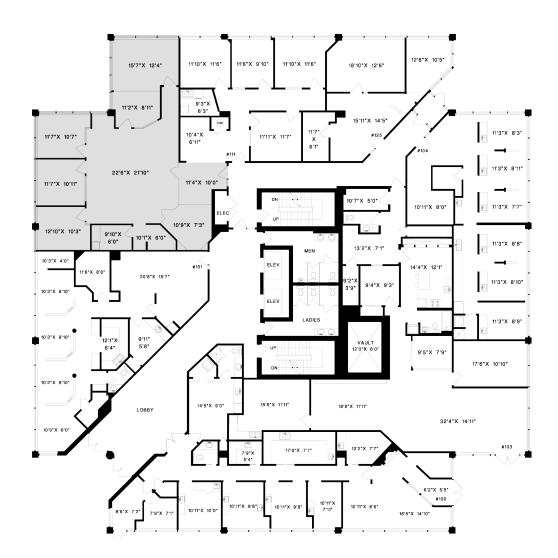

# **SUITE 115** 1,777 SF

Main floor premises with perimeter offices, open work space and a kitchenette.

# **SUITE 300** 4,169 SF

Modern and inspiring premises with an abondance of open work area, two offices and a large boardroom. The premises has elevator exposure with north west views, kitchen/ lounge area and a server room.