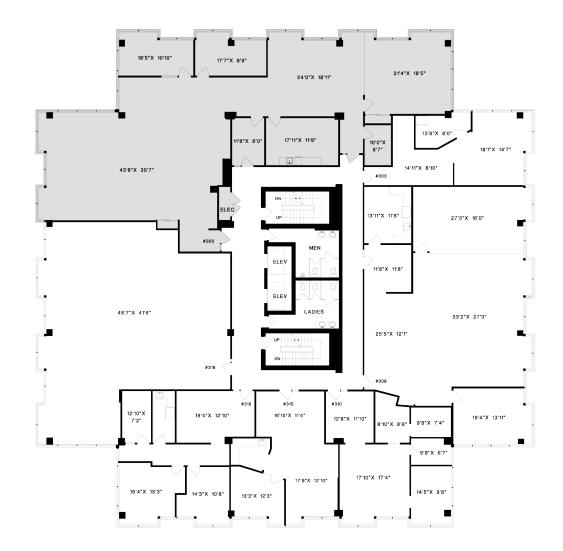

# **SUITE 300** 4,169 SF

Modern and inspiring premises with an abondance of open work area, two offices and a large boardroom. The premises has elevator exposure with north west views, kitchen/ lounge area and a server room.