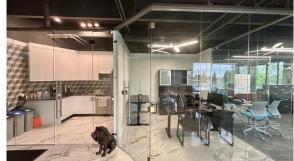

# **SUITE 300** 4,169 SF

Modern and inspiring premises with an abondance of open work area, two offices and a large boardroom. The premises has elevator exposure with north west views, kitchen/ lounge area and a server room.