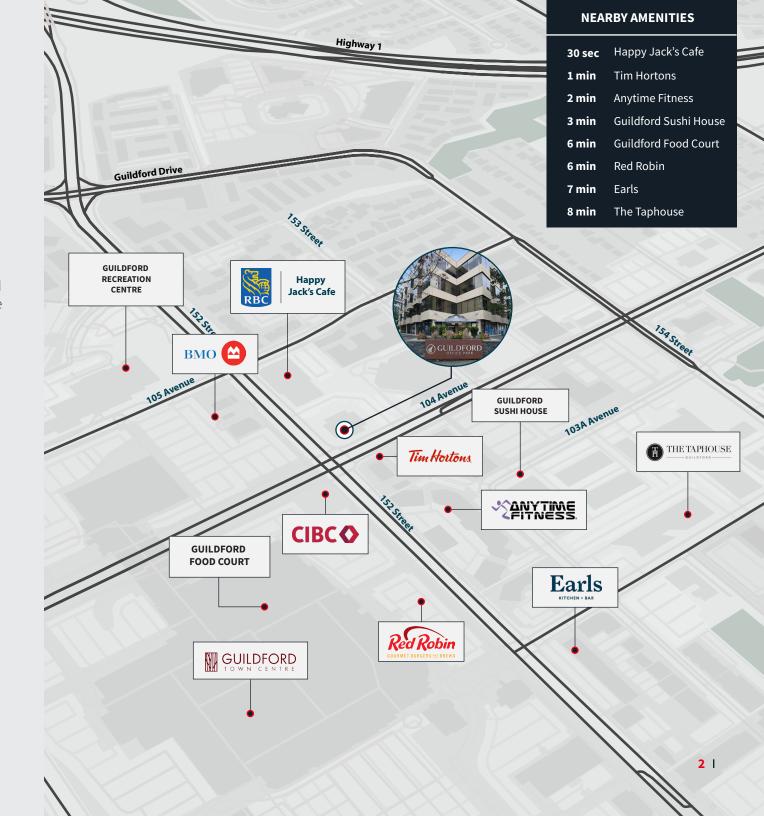

#### **Location Details**

Strategically located at the Gateway to Surrey, Guildford Office Park is situated on the corner of 152<sup>nd</sup> Street and 104<sup>th</sup> Avenue with direct access to Hwy 1 via the 152<sup>nd</sup> on-ramp. Area amenities include restaurants, hotels and world class shopping at the newly renovated Guildford Town Centre. Guildford Office Park is also located next to Translink's Guildford Exchange with frequently scheduled bus routes to the Surrey Central SkyTrain Station.

#### For Lease I 15225 104th Avenue

Strategically located at the Gateway to Surrey, Guildford Office Park is situated on the corner of 152<sup>nd</sup> Street and 104<sup>th</sup> Avenue with direct access to Hwy 1 via the 152<sup>nd</sup> on-ramp. Area amenities include restaurants, hotels and world class shopping at the newly renovated Guildford Town Centre. Guildford Office Park is also located next to Translink's Guildford Exchange with frequently scheduled bus routes to the Surrey Central SkyTrain Station.