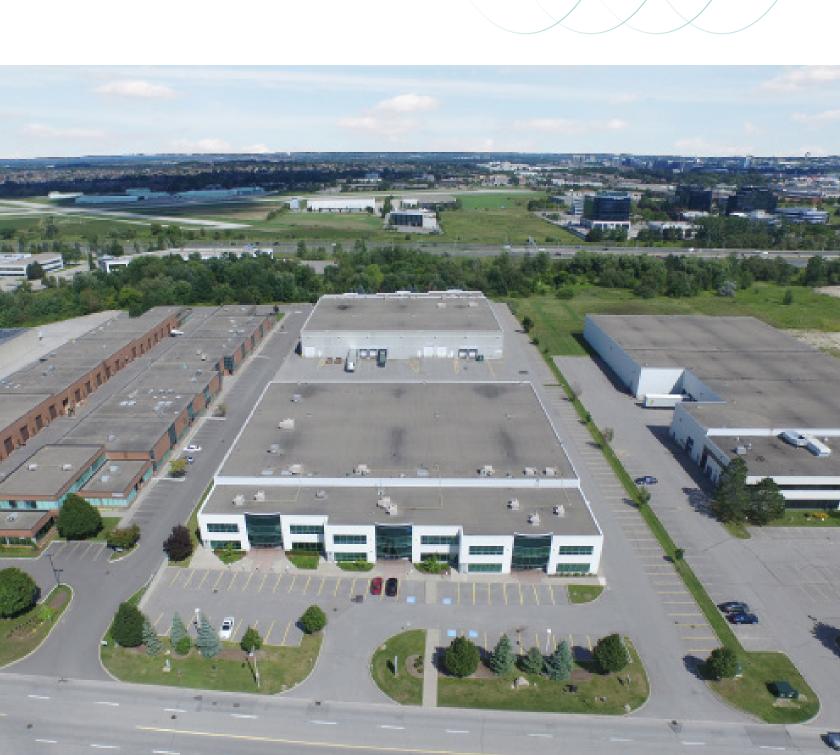

## For Lease

88 East Beaver Creek Road, Unit 5 Richmond Hill, ON

## Property Details

- High quality precast industrial facility with East Beaver Creek Road exposure
- Experienced and professional Landlord with dedicated property management
- Excellent shipping area
- Two level finished office
- Easy Highway 404 & 407 access
- Many area amenities including shopping, dining and entertainment