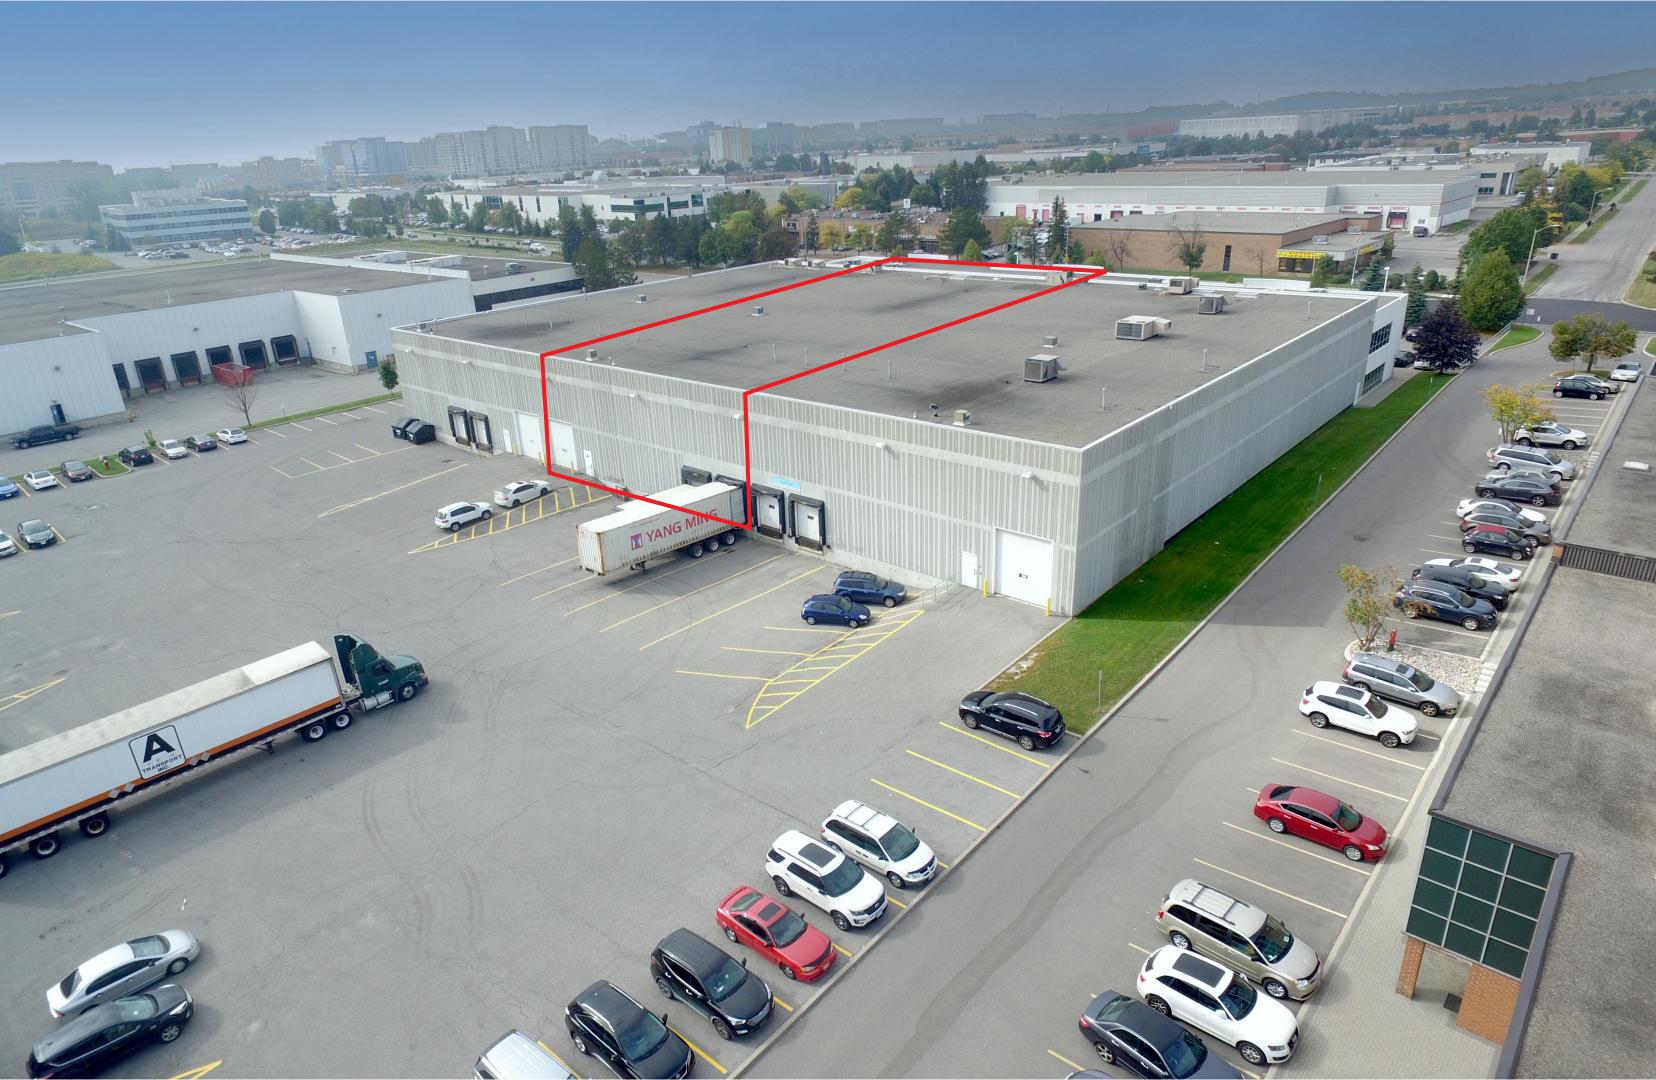

Location East Beaver Creek Rd and Hwy 7

**Total Area** 

23,035 SF

Office Area

6,274 SF (17%) 2,351 SF on 1st floor 3,923 SF on 2nd floor

**Warehouse Area** 

16,761 SF (73%)

**Shipping Doors** 

2 Truck level & 1 Drive-in

**Lease Rate** 

\$20.00 PSF

T.M.I. \$5.70 PSF

**Available** May 1, 2024

**Power** 400 amps | 347 volts

**Clear Height** 

27' 11'