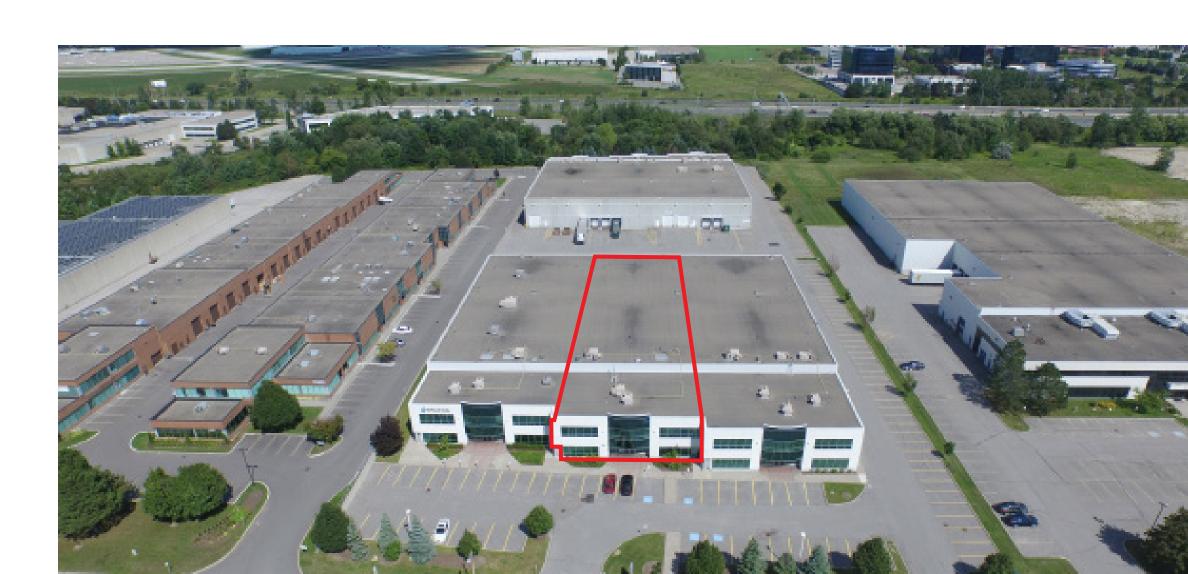

## For Lease

88 East Beaver Creek Road, Unit 5 Richmond Hill, ON

Location East Beaver Creek Rd and Hwy 7

**Total Area** 

23,035 SF

Office Area

6,274 SF (17%) 2,351 SF on 1st floor 3,923 SF on 2nd floor

**Warehouse Area** 

16,761 SF (73%)

**Shipping Doors** 