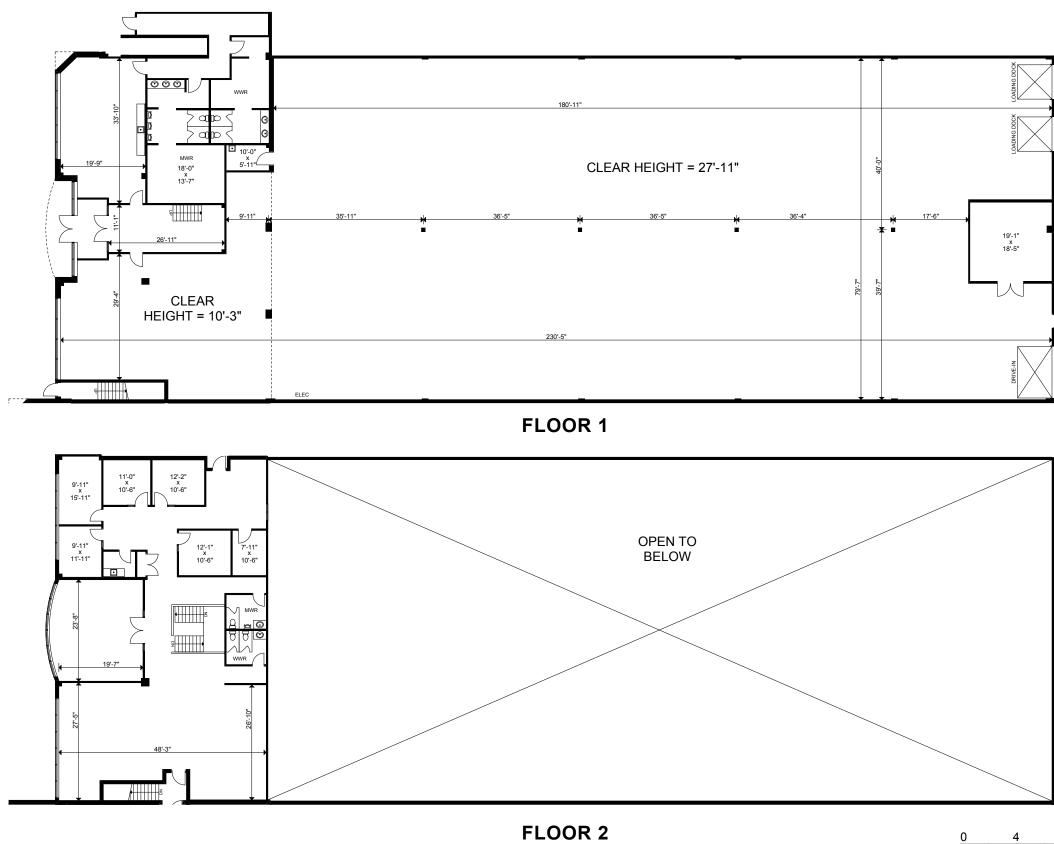

## Floor Plans

Location East Beaver Creek Rd and Hwy 7

**Total Area** 

23,035 SF

Office Area

6,274 SF (17%) 2,351 SF on 1st floor 3,923 SF on 2nd floor

**Warehouse Area** 

16,761 SF (73%)

**Shipping Doors** 

2 Truck level & 1 Drive-in

**Lease Rate** 

\$20.00 PSF

T.M.I. \$5.70 PSF

**Available** May 1, 2024

**Power** 400 amps | 347 volts

**Clear Height** 

27' 11'