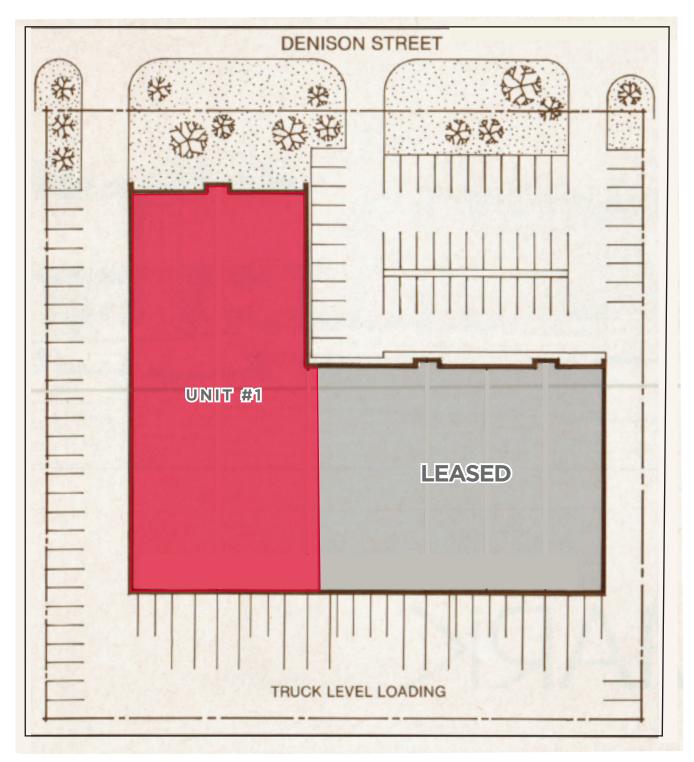

urs
- Currently finished with approximately 50% showroom;
- Ample free surface parking;
- Partially air-conditioned;
- 30 meters of building frontage along Denison Street

### CONTACT

**GREG RACIC\*** 

Associate Vice President 416-756-5465 greg.racic@cushwake.com CUSHMAN & WAKEFIELD ULC, BROKERAGE 3100 Steeles Ave E, Suite 1100 Markham, ON L3R 8T3 (416) 494-9500

#### Cushman & Wakefield ULC, Brokerage

No warranty or representation, expressed or implied, is made as to the accuracy of the information contained herein, and same is submitted subject to errors, omissions, change of price, rental or other conditions, withdrawal without notice, and to any specific listing condition, imposed by our principals. \*Sales Representatives



## CUSHMAN & WAKEFIELD

MARKHAM, ONTARIO

### SITE PLAN



# CUSHMAN & WAKEFIELD

MARKHAM, ONTARIO

### **FLOOR PLAN**



## MARKHAM, ONTARIO

#### **INTERIOR PHOTOS**



CUSHMAN & WAKEFIELD



### CONTACT

**GREG RACIC\*** Associate Vice President 416-756-5465 greg.racic@cushwake.com

### **CUSHMAN & WAKEFIELD ULC, BROKERAGE**

3100 Steeles Ave E, Suite 1100 Markham, ON L3R 8T3 (416) 494-9500

#### Cushman & Wakefield ULC, Brokerage

No warranty or representation, expressed or implied, is made as to the accuracy of the information contained herein, and same is submitted subject to errors, omissions, change of price, rental or other conditions, withdrawal without notice, and to any specific listing condition, imposed by our principals. \*Sales Representatives

## CUSHMAN & WAKEFIELD

MARKHAM, ONTARIO

### LOCATION / TRANSIT MAP



### CONTACT

*