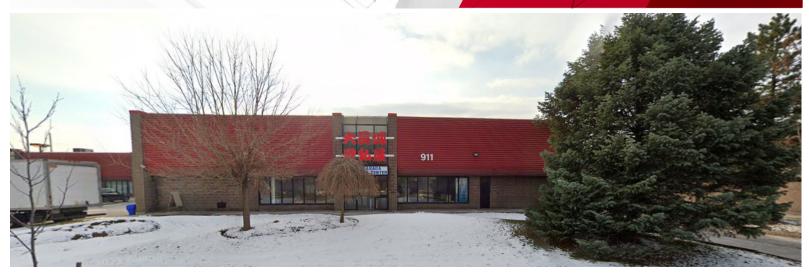

## CUSHMAN & WAKEFIELD

MARKHAM, ONTARIO

| Available Space | <b>20,370 sf Showroom/Warehouse</b><br>Approx. 50% finished showroom/office area<br>(can be reduced) |
|-----------------|------------------------------------------------------------------------------------------------------|
| Shipping        | 4 Truck Level Doors                                                                                  |
| Clear Height    | 18' Clear Height                                                                                     |
| Sprinklers      | Yes                                                                                                  |
| Heating         | Forced Air Gas Heating                                                                               |
| Occupancy       | April 1, 2022                                                                                        |
| Asking Net Rate | \$15.95 psf net                                                                                      |
| Additional Rent | \$4.59 psf. T.M.I (2021)                                                                             |

### COMMENTS

- Denison Street Exposure and Signage!
- Rare large premises on high demand Denison Street strip in the heart of the high traffic area, with retail and wholesale neighbours
- Currently finished with approximately 50% showroom;
- Ample free surface parking;
- Partially air-conditioned;
- 30 meters of building frontage along Denison Street