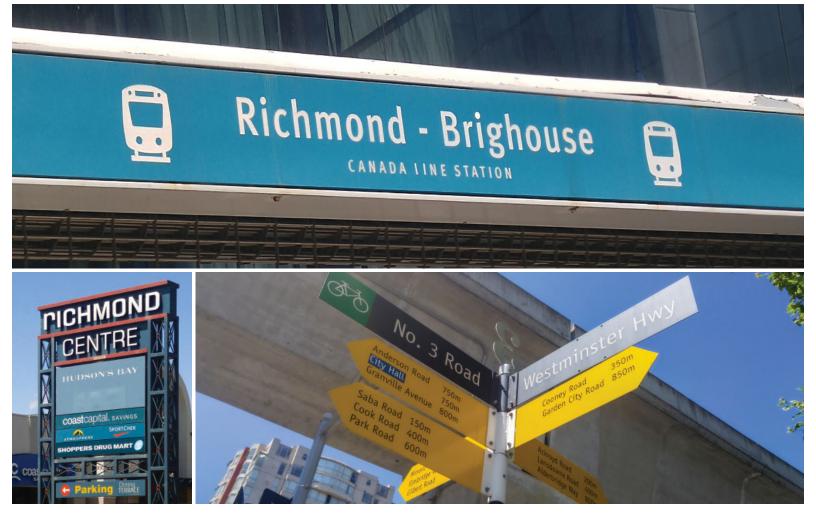

#### THE OPPORTUNITY

Office space for lease in Richmond City Centre in a well-managed building! The building is located at the corner of Westminster Highway and No. 3 Road, with access from both of these major roads. In addition, the building offers excellent access by transit as it is located half a block to Brighouse skytrain station and the bus loop at Brighouse station. Need to visit City Hall frequently? Richmond City Hall is within a 10 minute walk. Frequent flyer? Airport is a 10 minute drive away or five stops on the Skytrain.

#### **FEATURES**

- · Well-managed concrete building
- · Located in the core of Richmond's city centre
- Excellent amenities within a 10 minute stroll: Richmond Centre, Lansdowne Centre, plenty of restaurants, cafes and services nearby.