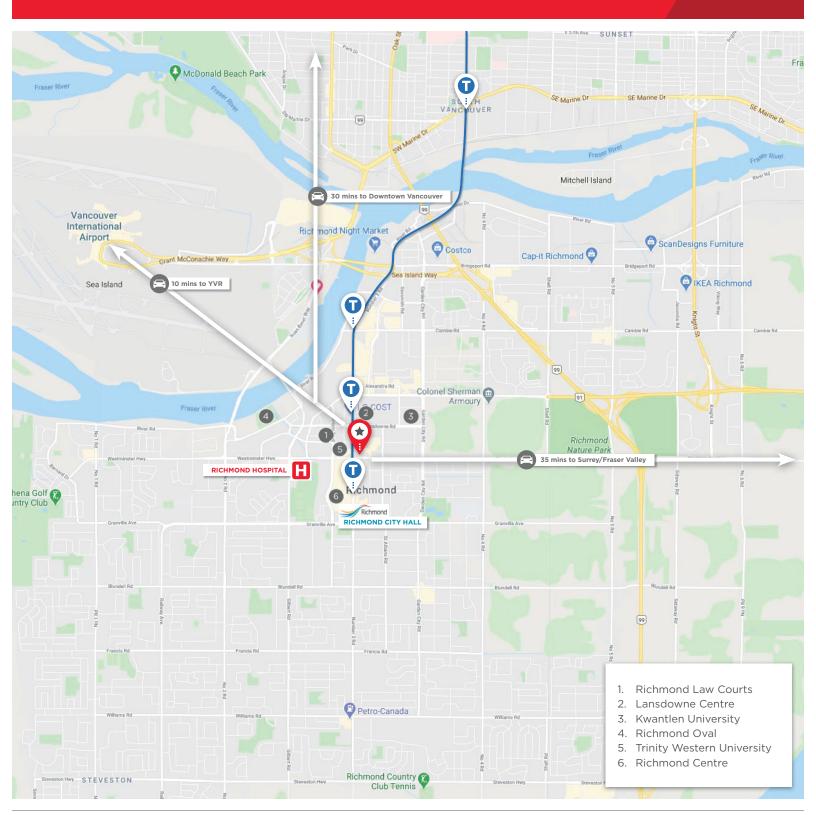

#### THE OPPORTUNITY

Office space for lease in Richmond City Centre in a well-managed building! The building is located at the corner of Westminster Highway and No. 3 Road, with access from both of these major roads. In addition, the building offers excellent access by transit as it is located half a block to Brighouse skytrain station and the bus loop at Brighouse station. Need to visit City Hall frequently? Richmond City Hall is within a 10 minute walk. Frequent flyer? Airport is a 10 minute drive away or five stops on the Skytrain.

#### **FEATURES**

- · Well-managed concrete building
- · Located in the core of Richmond's city centre
- Excellent amenities within a 10 minute stroll: Richmond Centre, Lansdowne Centre, plenty of restaurants, cafes and services nearby.