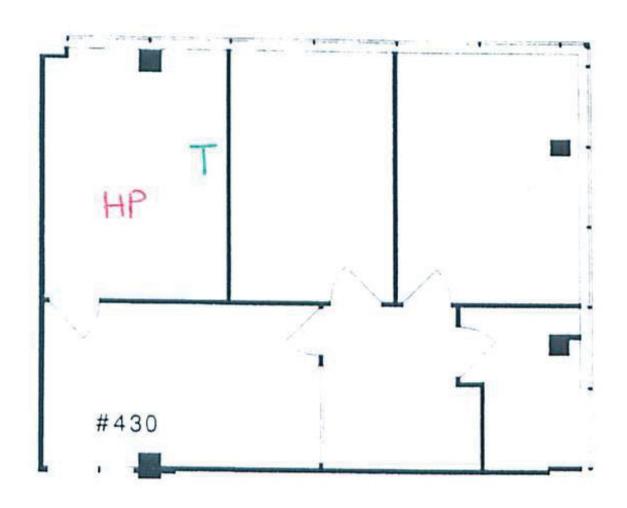

ouse station. Need to visit City Hall frequently? Richmond City Hall is within a 10 minute walk. Frequent flyer? Airport is a 10 minute drive away or five stops on the Skytrain.

#### **FEATURES**

- · Well-managed concrete building
- · Located in the core of Richmond's city centre
- Excellent amenities within a 10 minute stroll: Richmond Centre, Lansdowne Centre, plenty of restaurants, cafes and services nearby.

AVAILABLE AREA FULLY LEASED

#### **COMING SOON**

Unit 430 - 1,093 sf

#### **ZONING**

CDT1 - Downtown Commercial

#### **BASIC RENT**

Contact Listing Agent

#### **ADDITIONAL RENT**

\$20.16 (2021 estimate)

#### **PARKING**

1:500 sf

#### **NOTE**

Prospective Tenants cannot be engaged in the operation of a retail financial institution.





### **COMING SOON - UNIT 430**





# FOR LEASE 5900 No. 3 ROAD RICHMOND, BC



### Frances Wu

Senior Associate 604 639 9356 frances.wu@cushwake.com