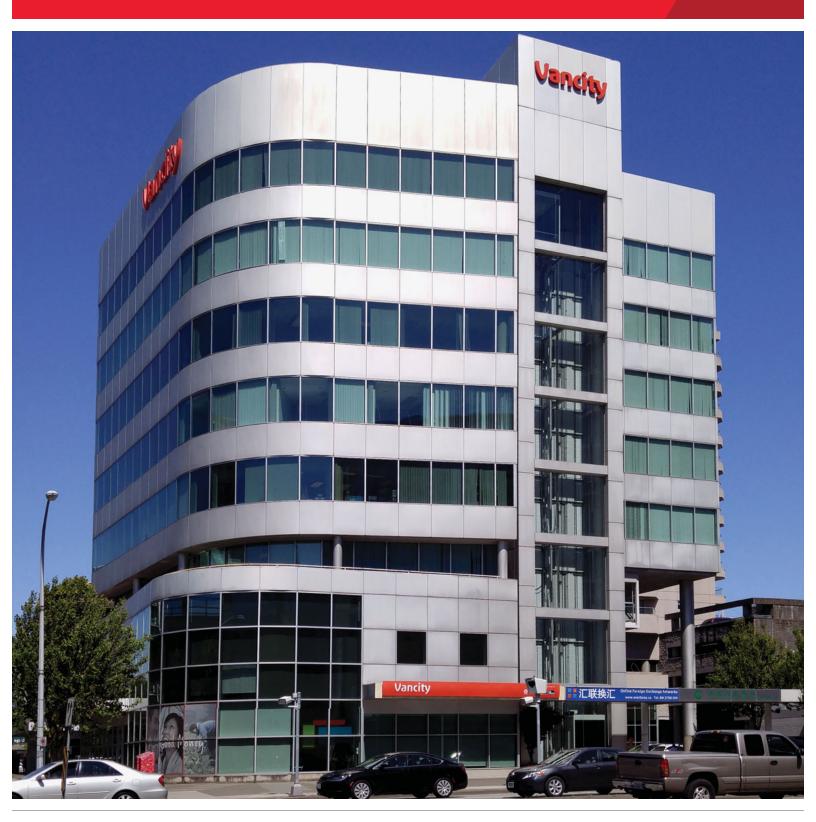

#### THE OPPORTUNITY

Office space for lease in Richmond City Centre in a well-managed building! The building is located at the corner of Westminster Highway and No. 3 Road, with access from both of these major roads. In addition, the building offers excellent access by transit as it is located half a block to Brighouse skytrain station and the bus loop at Brighouse station. Need to visit City Hall frequently? Richmond City Hall is within a 10 minute walk. Frequent flyer? Airport is a 10 minute drive away or five stops on the Skytrain.

#### **FEATURES**

- · Well-managed concrete building
- · Located in the core of Richmond's city centre
- Excellent amenities within a 10 minute stroll: Richmond Centre, Lansdowne Centre, plenty of restaurants, cafes and services nearby.