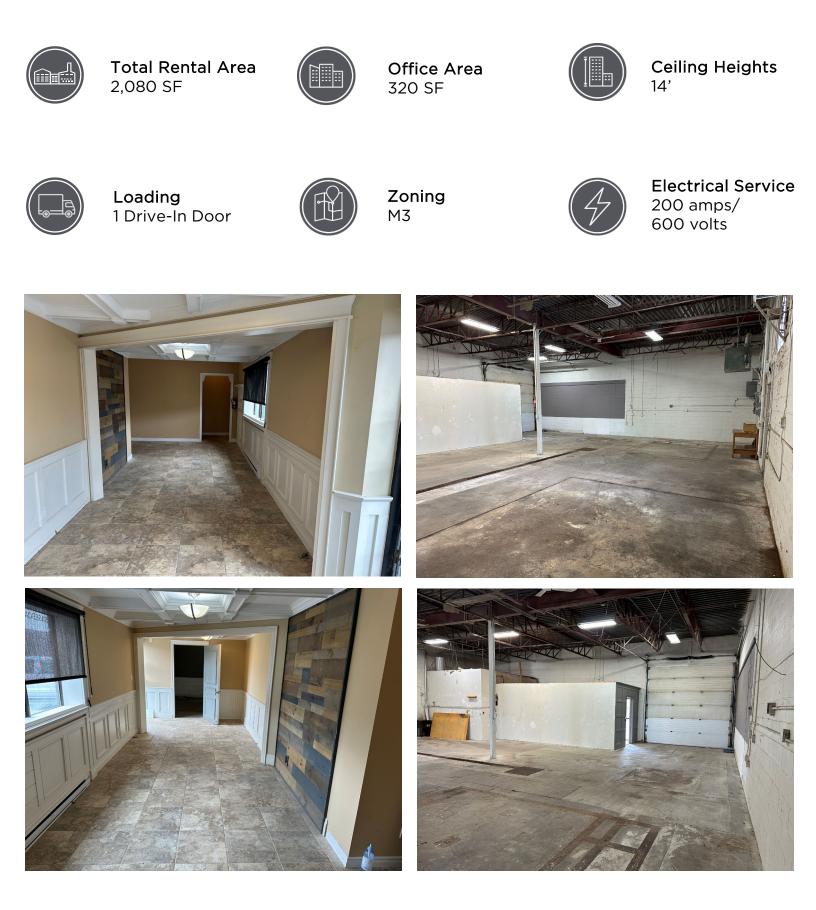

# The Opportunity38 Cowansview Rd, Cambridge

2,080 SF clean industrial unit for lease. Unit includes 320 SF office space, 14' ceiling heights, 1-10' x 12' drive-in door and 550/600 volt 200 amp electrical service and 3 parking spaces in front of the unit. Easy access to Highways 24 and 401.

# Property Specifications 38 Cowansview Rd, Cambridge

| Total Rental Area:  | 2,080 SF           |
|---------------------|--------------------|
| Office Area:        | 320 SF             |
| Ceiling Heights:    | 14'                |
| Loading Doors:      | 1 – 10' x 12' D/I  |
| Electrical Service: | 200 amps/600 volts |
| Zoning:             | M3                 |
| Possession:         | Immediate          |
| TMI:                | \$4.50/SF (2024)   |