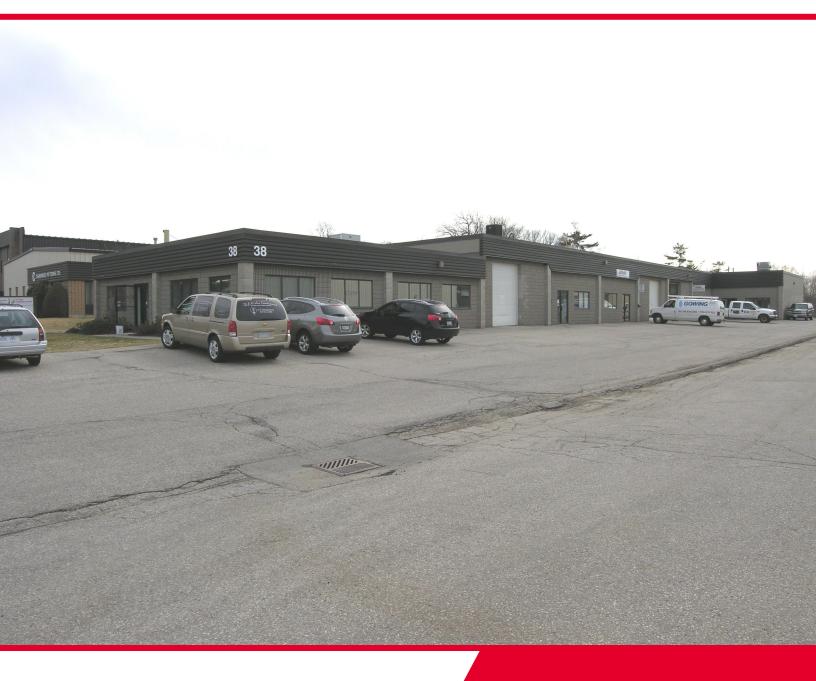

# **38 Cowansview Road** Unit 3 CAMBRIDGE, ON

2,080 SF Clean Industrial Space

# The Opportunity38 Cowansview Rd, Cambridge

2,080 SF clean industrial unit for lease. Unit includes 320 SF office space, 14' ceiling heights, 1-10' x 12' drive-in door and 550/600 volt 200 amp electrical service and 3 parking spaces in front of the unit. Easy access to Highways 24 and 401.