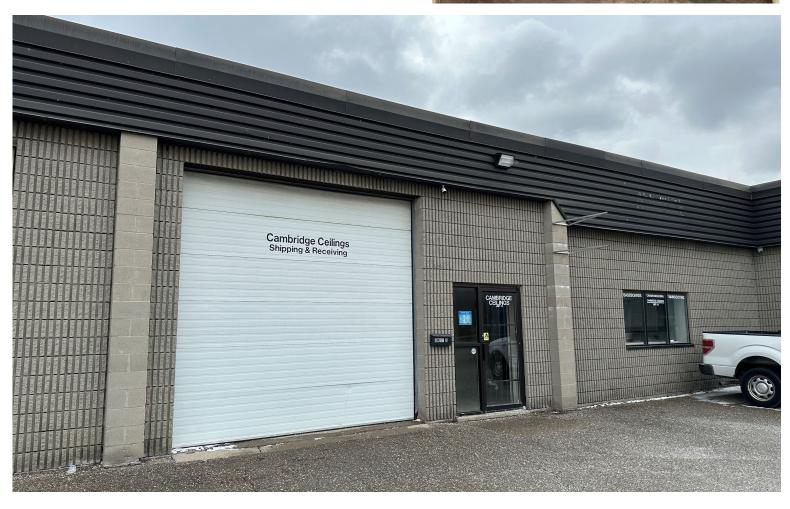

# The Opportunity38 Cowansview Rd, Cambridge

2,080 SF clean industrial unit for lease. Unit includes 320 SF office space, 14' ceiling heights, 1-10' x 12' drive-in door and 550/600 volt 200 amp electrical service and 3 parking spaces in front of the unit. Easy access to Highways 24 and 401.