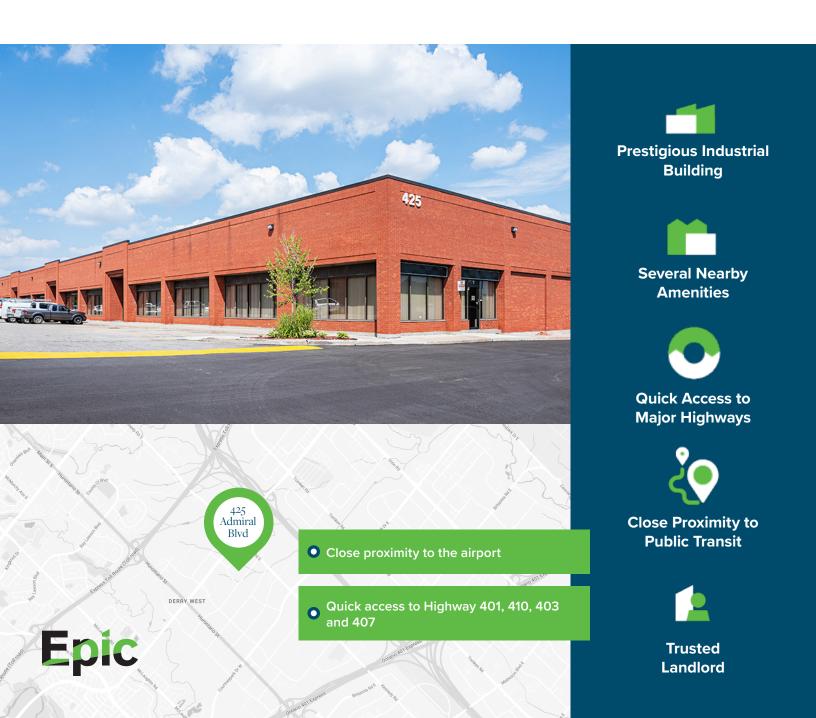

## 425 Admiral Blvd

Mississauga, Ontario – 14,393 sq. ft. available

## **Property Details**

- Located in well-established Kenderry Buisness Park.
- Access to top transportation roads and public transit
- Buildings are complete with a mixture of truck level and drive-in shipping to accommodate both types of industrial users

## Leasing opportunities

**Amenities** 

- √ Restaurants
- √ Shopping
- √ Retail and services

425 Admiral Blvd is located in the well-established business park known as Kenderry Business Park in Mississauga.

The location is superior for quick access to major Highways 401, 410, 403 and 407. Proximity to major arteries, major shopping and amenities make this one of the most sought after areas in Mississauga. This location is also in close proximity to public transportation and Lester B. Pearson International Airport.