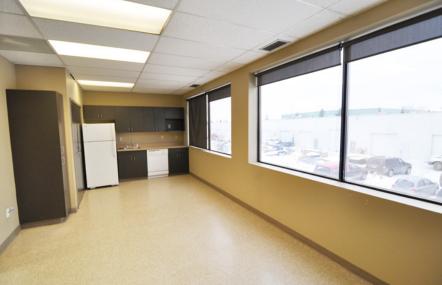

### PROPERTY HIGHLIGHTS

- 5,707 sq.ft.± improved with fifteen (15) private offices, boardroom, open work area, reception area, server room and kitchenette
- Excellent location with exposure to 107 Avenue
- Easy access to 170 Street, 178 Street, Stony Plain Road, Yellowhead Trail, and Anthony Henday Drive
- Walking distance to public transit services
- Fibre optics service
- Air conditioned
- 19 parking stalls
- Building signage available