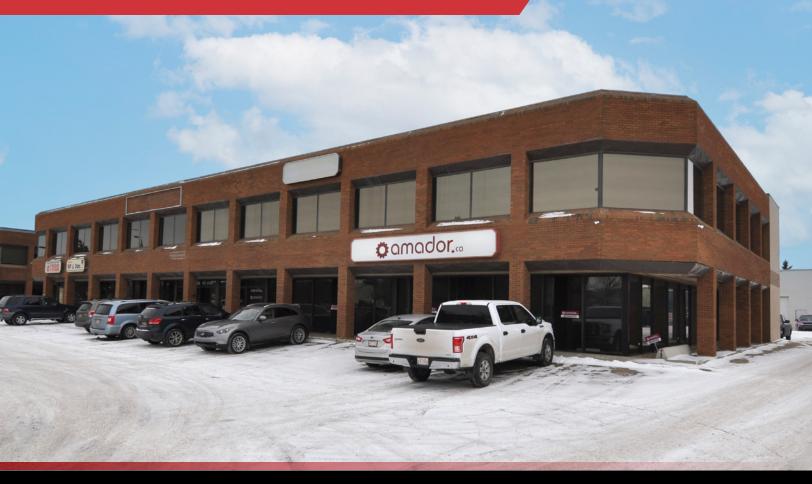

AMADOR BUILDING - 5,707 SQ.FT.±

#200, 17507 - 107 AVENUE | EDMONTON, AB | OFFICE

### PROPERTY HIGHLIGHTS

- 5,707 sq.ft.± improved with fifteen (15) private offices, boardroom, open work area, reception area, server room and kitchenette
- Excellent location with exposure to 107 Avenue
- Easy access to 170 Street, 178 Street, Stony Plain Road, Yellowhead Trail, and Anthony Henday Drive
- Walking distance to public transit services
- Fibre optics service
- Air conditioned
- 19 parking stalls
- Building signage available