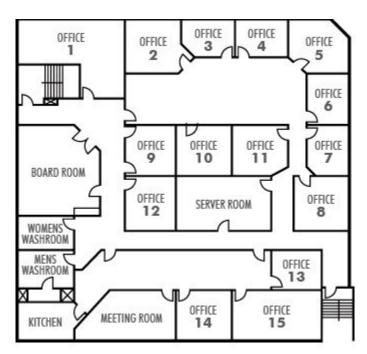

### PROPERTY HIGHLIGHTS

- 5,707 sq.ft.± improved with fifteen (15) private offices, boardroom, open work area, reception area, server room and kitchenette
- Excellent location with exposure to 107 Avenue
- Easy access to 170 Street, 178 Street, Stony Plain Road, Yellowhead Trail, and Anthony Henday Drive
- Walking distance to public transit services
- Fibre optics service
- Air conditioned
- 19 parking stalls
- Building signage available