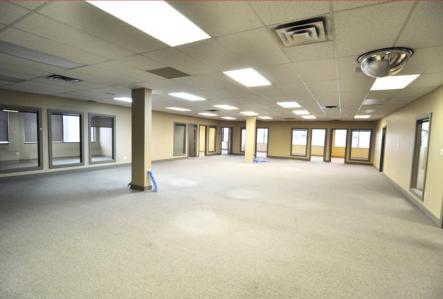

### PROPERTY HIGHLIGHTS

- 5,707 sq.ft.± improved with fifteen (15) private offices, boardroom, open work area, reception area, server room and kitchenette
- Excellent location with exposure to 107 Avenue
- Easy access to 170 Street, 178 Street, Stony Plain Road, Yellowhead Trail, and Anthony Henday Drive
- Walking distance to public transit services
- Fibre optics service
- Air conditioned
- 19 parking stalls
- Building signage available