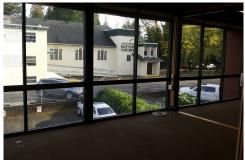

#### **Property Details**

Finished first and second floor offices (1,448—1,847 sf). Main floor can be modified for retail use. Neighboring tenants include Fraser Health Authority and CRKG Accountants. Ample on-site parking.

Building is professionally managed by NAI Goddard and Smith.

| Unit Descriptions | Unit 101                                        | Reception, 3 offices, open work areas, kitchenette, common washrooms.    |  |
|-------------------|-------------------------------------------------|--------------------------------------------------------------------------|--|
|                   | Unit 200                                        | 3 offices, 1 large office, boardroom, open work areas, common washrooms. |  |
| Zoning            | CD- 3                                           |                                                                          |  |
| Location          | Easy access to Highway #1 and South Fraser Way. |                                                                          |  |
| Parking           | Ample free parking                              |                                                                          |  |
| Availability      | Immediately                                     |                                                                          |  |