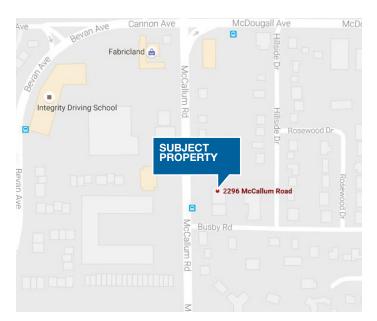

### 2296 McCallum Road, Multiple Units

Abbotsford, British Columbia

Building is professionally managed by NAI Goddard and Smith.

| Unit Descriptions | Unit 101                                        | Reception, 3 offices, open work areas, kitchenette, common washrooms.    |  |
|-------------------|-------------------------------------------------|--------------------------------------------------------------------------|--|
|                   | Unit 200                                        | 3 offices, 1 large office, boardroom, open work areas, common washrooms. |  |
| Zoning            | CD- 3                                           |                                                                          |  |
| Location          | Easy access to Highway #1 and South Fraser Way. |                                                                          |  |
| Parking           | Ample free parking                              |                                                                          |  |
| Availability      | Immediately                                     |                                                                          |  |