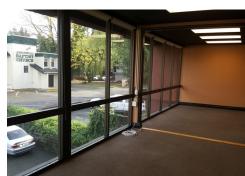

#### **Property Details**

Finished first and second floor offices (1,448—1,847 sf). Main floor can be modified for retail use. Neighboring tenants include Fraser Health Authority and CRKG Accountants. Ample on-site parking.

Building is professionally managed by NAI Goddard and Smith.

| Unit Descriptions | Unit 101                                        | Reception, 3 offices, open work areas, kitchenette, common washrooms.    |  |
|-------------------|-------------------------------------------------|--------------------------------------------------------------------------|--|
|                   | Unit 200                                        | 3 offices, 1 large office, boardroom, open work areas, common washrooms. |  |
| Zoning            | CD- 3                                           |                                                                          |  |
| Location          | Easy access to Highway #1 and South Fraser Way. |                                                                          |  |
| Parking           | Ample free parking                              |                                                                          |  |
| Availability      | Immediately                                     |                                                                          |  |