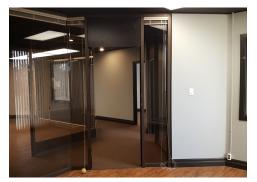

#### **Property Details**

Finished first and second floor offices (1,448—1,847 sf). Main floor can be modified for retail use. Neighboring tenants include Fraser Health Authority and CRKG Accountants. Ample on-site parking.

Building is professionally managed by NAI Goddard and Smith.

| Unit Descriptions | Unit 101                                        | Reception, 3 offices, open work areas, kitchenette, common washrooms.    |  |
|-------------------|-------------------------------------------------|--------------------------------------------------------------------------|--|
|                   | Unit 200                                        | 3 offices, 1 large office, boardroom, open work areas, common washrooms. |  |
| Zoning            | CD- 3                                           |                                                                          |  |
| Location          | Easy access to Highway #1 and South Fraser Way. |                                                                          |  |
| Parking           | Ample free parking                              |                                                                          |  |
| Availability      | Immediately                                     |                                                                          |  |