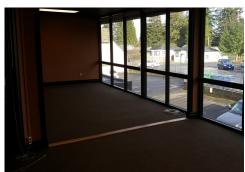

#### **Property Details**

Finished first and second floor offices (1,448—1,847 sf). Main floor can be modified for retail use. Neighboring tenants include Fraser Health Authority and CRKG Accountants. Ample on-site parking.

Building is professionally managed by NAI Goddard and Smith.

| Unit Descriptions | Unit 101                                        | Reception, 3 offices, open work areas, kitchenette, common washrooms.    |  |
|-------------------|-------------------------------------------------|--------------------------------------------------------------------------|--|
|                   | Unit 200                                        | 3 offices, 1 large office, boardroom, open work areas, common washrooms. |  |
| Zoning            | CD- 3                                           |                                                                          |  |
| Location          | Easy access to Highway #1 and South Fraser Way. |                                                                          |  |
| Parking           | Ample free parking                              |                                                                          |  |
| Availability      | Immediately                                     |                                                                          |  |