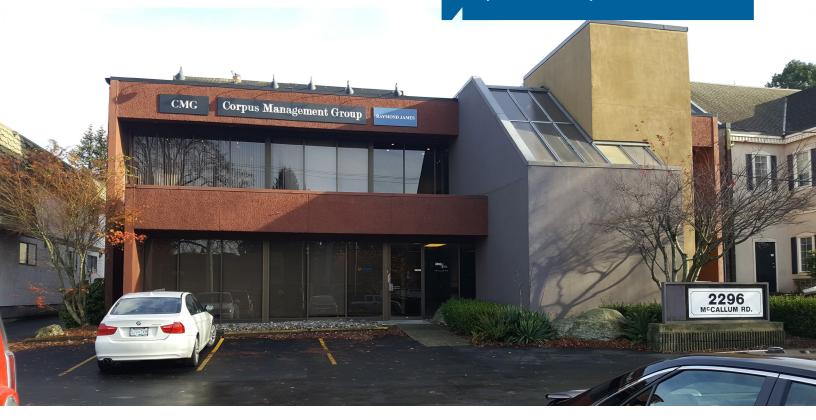

### 2296 McCallum Road, Multiple Units

Abbotsford, British Columbia

### **Property Highlights**

- Office/Retail opportunity for finished main and 2nd floor space near Highway #1.
- Professionally managed building, common washrooms and plenty of natural light.
- Zoning: C-3
- Ample Parking
- New lease rate: \$12.50 \$14.00 per sf.

#### **Property Details**

Finished first and second floor offices (1,448—1,847 sf). Main floor can be modified for retail use. Neighboring tenants include Fraser Health Authority and CRKG Accountants. Ample on-site parking.