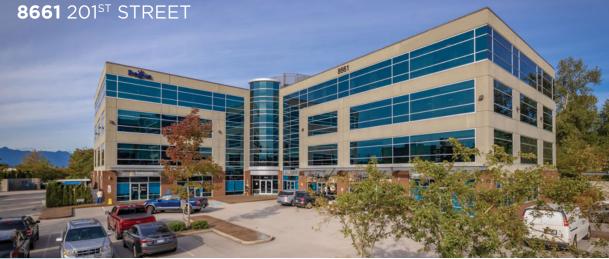

# **8661** 201<sup>ST</sup> STREET

## **AVAILABLE UNITS**

Suite 320 1,697 sf Available March 1, 2024.

Improved with two offices, boardroom, kitchen, and open

plan. North views.

Suite 400 8,368 sf Available. Improved with

> reception, 14 window offices, open workstation areas, meeting rooms and lunch room.

## **ADDITIONAL RENT** (2024)

\$16.85 psf, per annum