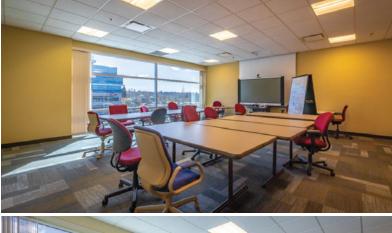

#### **BUILDING DESIGN & FEATURES**

LARGE FLOOR PLATES

Allows for efficient space planning

FLEXIBLE FLOOR PLATE DESIGN

Suitable from both single & multi-tenanted floors

WIDE COLUMN SPACING

Allows for efficient space planning

AMPLE GLAZING

Maximizing natural light

LOW E GLASS

Controls temperature exchange

FLEXIBLE HVAC SYSTEMS

Allows for direct, digital control over individual zones

PREMIER FINISHING

Well appointed lobbies & common areas to complement top-tier office buildings