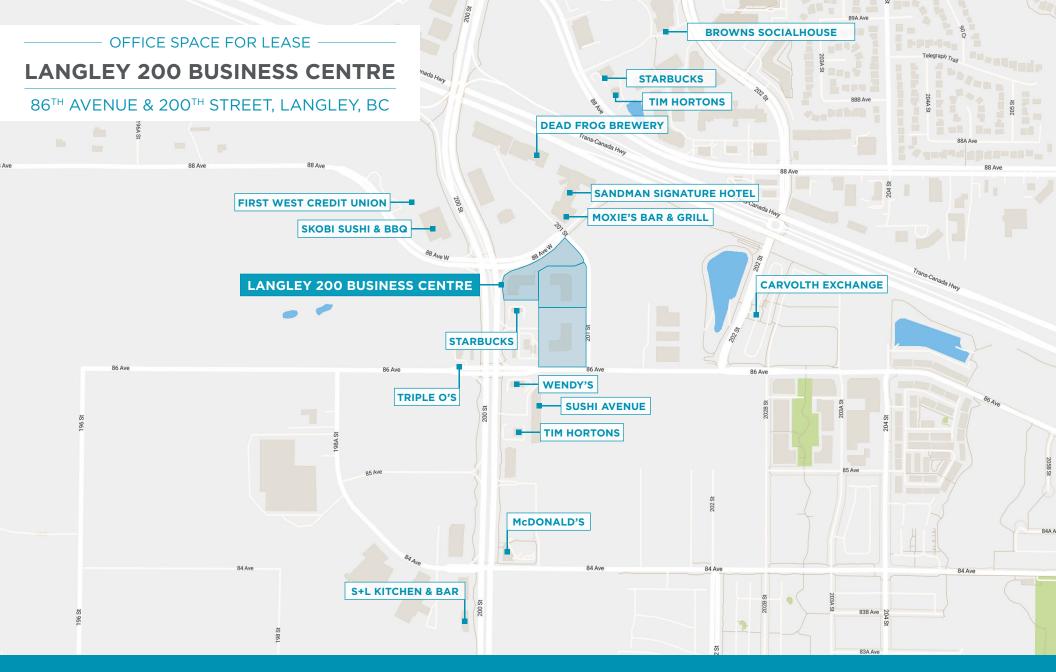

# LANGLEY 200 BUSINESS CENTRE

86<sup>TH</sup> AVENUE & 200<sup>TH</sup> STREET, LANGLEY, BC

- High-Profile, A class office & retail complex consisting of three buildings
- Located just off Highway 1 and 200th Street in Langley
- The "Gateway Node" of the Carvolth neighborhood in the Township of Langley
- Excellent on-site and surrounding amenities
- Secure underground & surface parking available