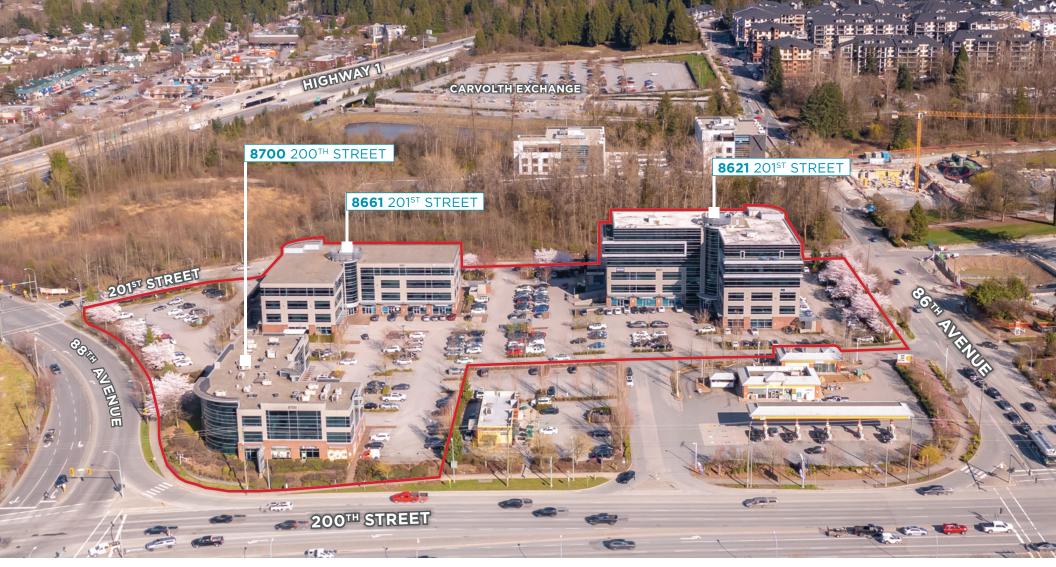

# LANGLEY 200 BUSINESS CENTRE

86<sup>TH</sup> AVENUE & 200<sup>TH</sup> STREET, LANGLEY, BC

- High-Profile, A class office & retail complex consisting of three buildings
- Located just off Highway 1 and 200th Street in Langley
- The "Gateway Node" of the Carvolth neighborhood in the Township of Langley
- Excellent on-site and surrounding amenities
- Secure underground & surface parking available