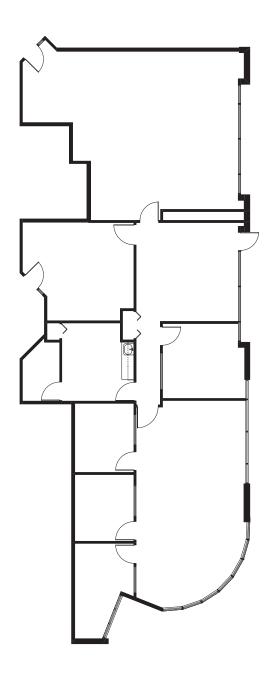

# 7455 | 132ND STREET SURREY, BC

| SUITE | AREA     | AVAILABLE   | OPERATION COSTS<br>& TAXES (EST.) | CONDITION OF IMPROVEMENTS                                   |
|-------|----------|-------------|-----------------------------------|-------------------------------------------------------------|
| 108   | 1,920 sf | Immediately | 16.36 psf                         | Five offices, boardroom, kitchenette, open area and storage |