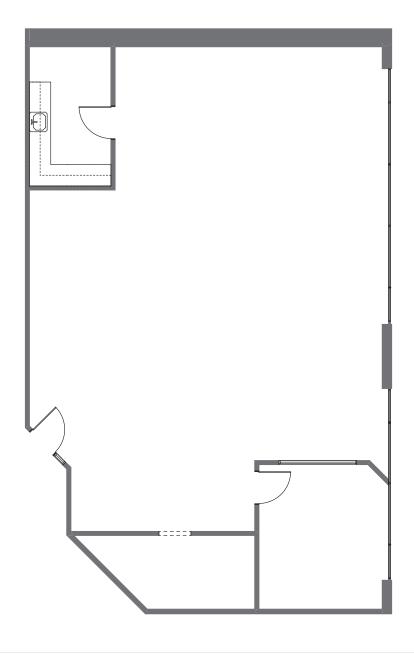

#### **BUILDING 4** 7455 | 132<sup>ND</sup> STREET SURREY, BC

| SUITE | AREA     | AVAILABLE   | OPERATION COSTS<br>& TAXES (EST.) | CONDITION OF IMPROVEMENTS                                  |
|-------|----------|-------------|-----------------------------------|------------------------------------------------------------|
| 207   | 2,024 sf | Dec 1, 2022 | 16.36 psf                         | Premises consists of 2 offices, kitchenette and open area. |