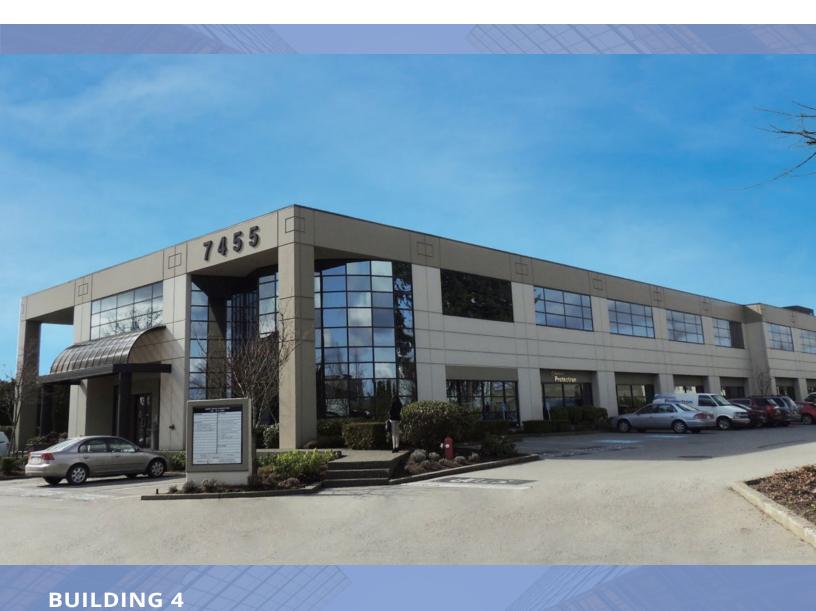

#### **BUILDING 4** 7455 | 132<sup>ND</sup> STREET SURREY, BC

| SUITE | AREA     | AVAILABLE   | OPERATION COSTS<br>& TAXES (EST.) | CONDITION OF IMPROVEMENTS                                  |
|-------|----------|-------------|-----------------------------------|------------------------------------------------------------|
| 207   | 2,024 sf | Dec 1, 2022 | 16.36 psf                         | Premises consists of 2 offices, kitchenette and open area. |