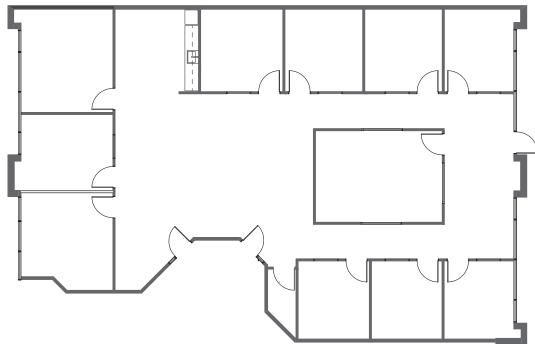

### 7455 | 132ND STREET SURREY, BC

| SUITE | AREA     | AVAILABLE   | OPERATION COSTS<br>& TAXES (EST.) | CONDITION OF IMPROVEMENTS |
|-------|----------|-------------|-----------------------------------|---------------------------|
| 110   | 3,356 sf | Immediately | 16.36 psf                         |                           |