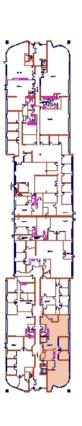

# 7455 | 132ND STREET SURREY, BC

| SUITE | AREA     | AVAILABLE   | OPERATION COSTS<br>& TAXES (EST.) | CONDITION OF IMPROVEMENTS                             |
|-------|----------|-------------|-----------------------------------|-------------------------------------------------------|
| 113   | 3,688 sf | Immediately | 16.36 psf                         | Nine offices, meeting room, kitchenette and open area |