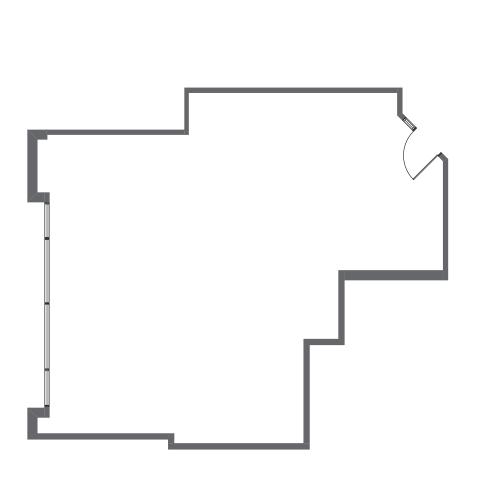

## 7455 | 132<sup>ND</sup> STREET SURREY, BC

| SUITE | AREA     | AVAILABLE   | OPERATION COSTS<br>& TAXES (EST.) | CONDITION OF IMPROVEMENTS    |
|-------|----------|-------------|-----------------------------------|------------------------------|
| 103   | 1,017 sf | Immediately | 16.36 psf                         | Existing improved open area. |