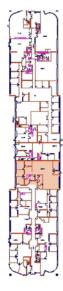

#### **BUILDING 4** 7455 | 132<sup>ND</sup> STREET SURREY, BC

| SUITE | AREA     | AVAILABLE   | OPERATION COSTS<br>& TAXES (EST.) | CONDITION OF IMPROVEMENTS                                  |
|-------|----------|-------------|-----------------------------------|------------------------------------------------------------|
| 207   | 2,024 sf | Dec 1, 2022 | 16.36 psf                         | Premises consists of 2 offices, kitchenette and open area. |