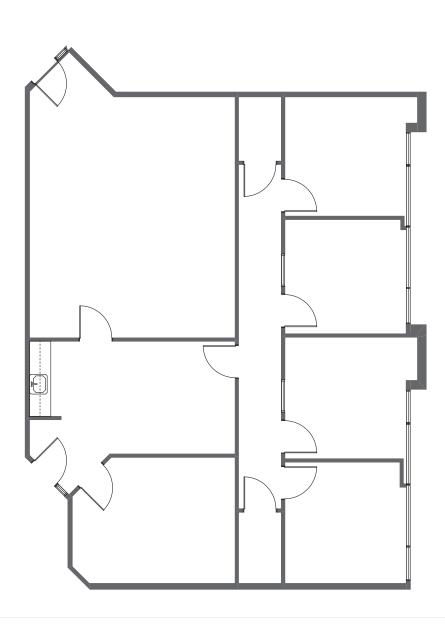

# 7455 | 132ND STREET SURREY, BC

| SUITE | AREA     | AVAILABLE   | OPERATION COSTS<br>& TAXES (EST.) | CONDITION OF IMPROVEMENTS                             |
|-------|----------|-------------|-----------------------------------|-------------------------------------------------------|
| 113   | 3,688 sf | Immediately | 16.36 psf                         | Nine offices, meeting room, kitchenette and open area |