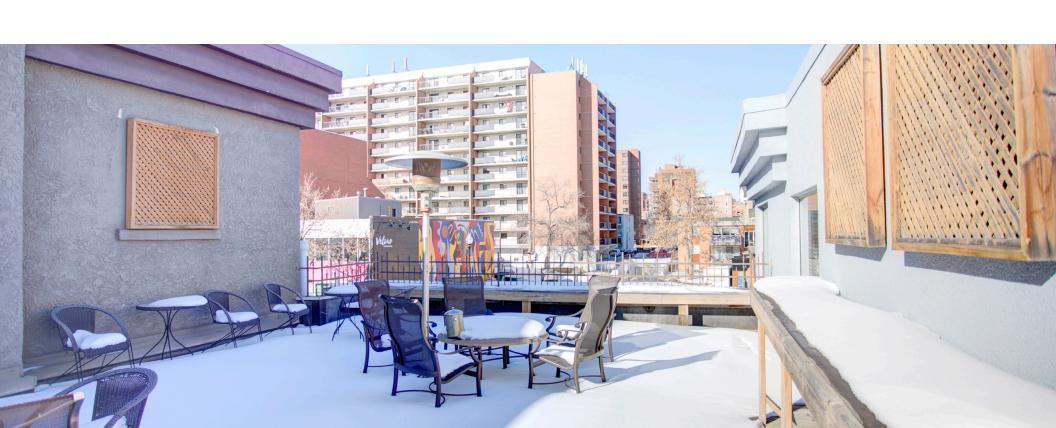

## **Property Highlights**

- Exclusive rooftop patio overlooking 17th Avenue
- Excellent signage opportunity facing 17th Avenue
- Convenient layout allows for flexible demising options
- Located on the high traffic area of Uptown 17th Avenue
- 2 minute drive from to heart of Downtown and the 4th Street Mission District
- Surrounding amenities include Cibo pizzeria, GoodLife Fitness, Best Buy, Tim Hortons, Mt. Royal Village, multiple banks, and more