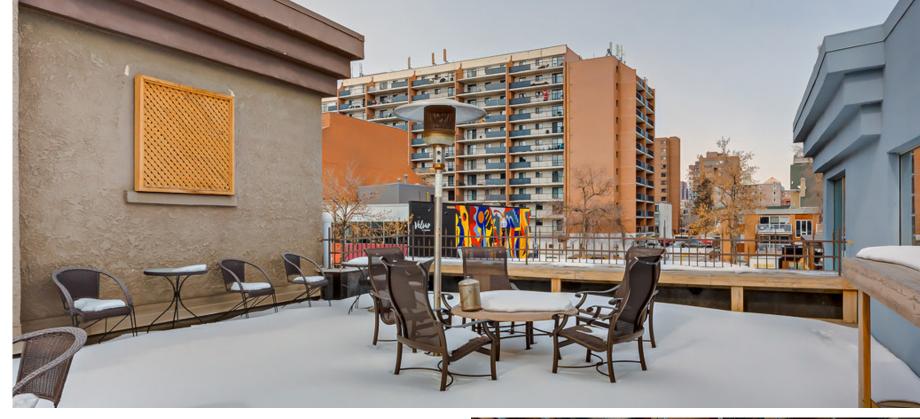

th

Comments: Flexible demising options (747 sf - 11,525 sf)

Private patio for tenant use Building signage available

3,800 sf of additional storage space

## **Property Highlights**

- Exclusive rooftop patio overlooking 17th Avenue
- Excellent signage opportunity facing 17th Avenue
- Convenient layout allows for flexible demising options
- Located on the high traffic area of Uptown 17th Avenue
- 2 minute drive from to heart of Downtown and the 4th Street Mission District
- Surrounding amenities include Cibo pizzeria, GoodLife Fitness, Best Buy, Tim Hortons, Mt. Royal Village, multiple banks, and more



## Floorplan | Single Tenant



11,252 sf

# Floorplan | Two Tenant Option



# Floorplan | Two Tenant Option 2



## Floorplan | Four Tenant



## Six Tenant Floorplan |



## Gallery







## AVISON YOUNG

## Retail Map





## Get more information

**Alexi Olcheski,** Executive Vice President 403 232 4332 alexi.olcheski@avisonyoung.com

**Eric DeMaere**, Senior Associate 587 293 3366 eric.demaere@avisonyoung.com

Sean Clark, Senior Associate 403 232 4384 sean.clark@avisonyoung.

**Tinyan Leung**, Senior Associate 403 232 4334 tinyan.leung@avisonyoung.com

 $\ensuremath{\mathbb{C}}$  2022 Avison Young Commercial Real Estate Services LP All rights reserved.