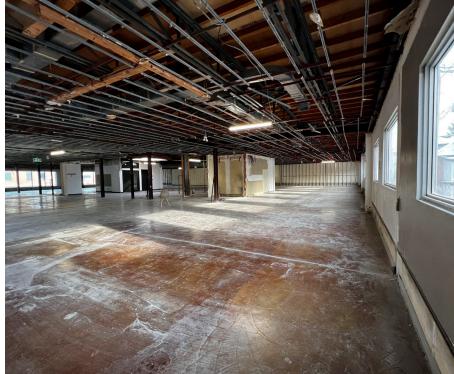

Comments: Flexible demising options (747 sf - 11,525 sf)

Private patio for tenant use Building signage available

3,800 sf of additional storage space

## **Property Highlights**

- Exclusive rooftop patio overlooking 17th Avenue
- Excellent signage opportunity facing 17th Avenue
- Convenient layout allows for flexible demising options
- Located on the high traffic area of Uptown 17th Avenue
- 2 minute drive from to heart of Downtown and the 4th Street Mission District
- Surrounding amenities include Cibo pizzeria, GoodLife Fitness, Best Buy, Tim Hortons, Mt. Royal Village, multiple banks, and more



## Floorplan | Single Tenant



11,252 sf

# Floorplan | Two Tenant Option



# Floorplan | Two Tenant Option 2



## Floorplan | Four Tenant



## Six Tenant Floorplan |



## Gallery







## AVISON YOUNG

## Retail Map





## Get more information

**Alexi Olcheski,** Executive Vice President 403 232 4332 alexi.olcheski@avisonyoung.com

**Eric DeMaere**, Senior Associate 587 293 3366 eric.demaere@avisonyoung.com

Sean Clark, Senior Associate 403 232 4384 sean.clark@avisonyoung.

**Tinyan Leung**, Senior Associate 403 232 4334 tinyan.leung@avisonyoung.com

 $\ensuremath{\mathbb{C}}$  2022 Avison Young Commercial Real Estate Services LP All rights reserved.