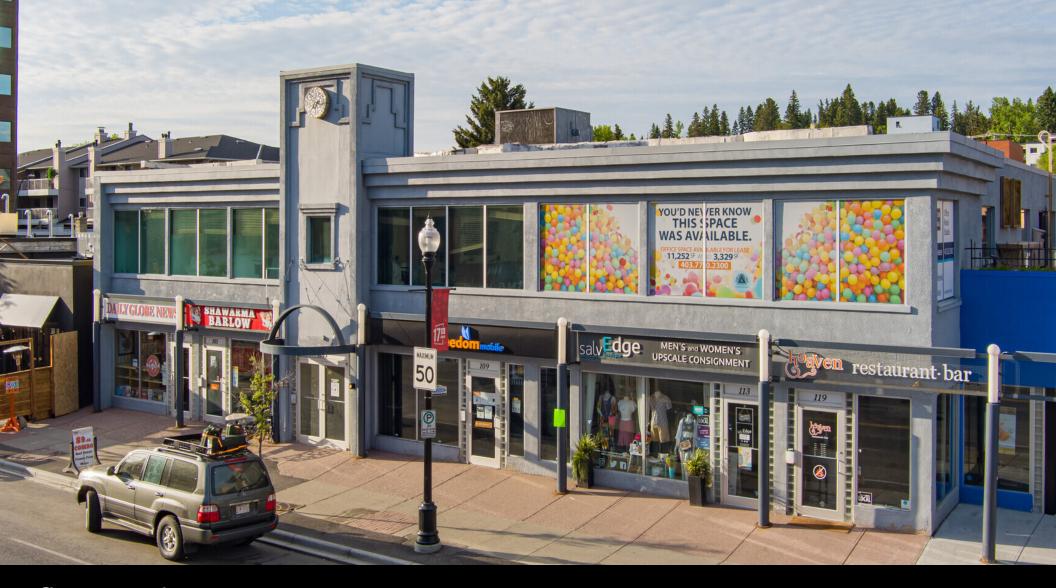

## For Lease | Shelbourne Place

1013 - 17 Avenue SW, Calgary, AB T2T 0A7

## **Property Highlights**

- Exclusive rooftop patio overlooking 17th Avenue
- Excellent signage opportunity facing 17th Avenue
- Convenient layout allows for flexible demising options
- Located on the high traffic area of Uptown 17th Avenue
- 2 minute drive from to heart of Downtown and the 4th Street Mission District
- Surrounding amenities include Cibo pizzeria, GoodLife Fitness, Best Buy, Tim Hortons, Mt. Royal Village, multiple banks, and more