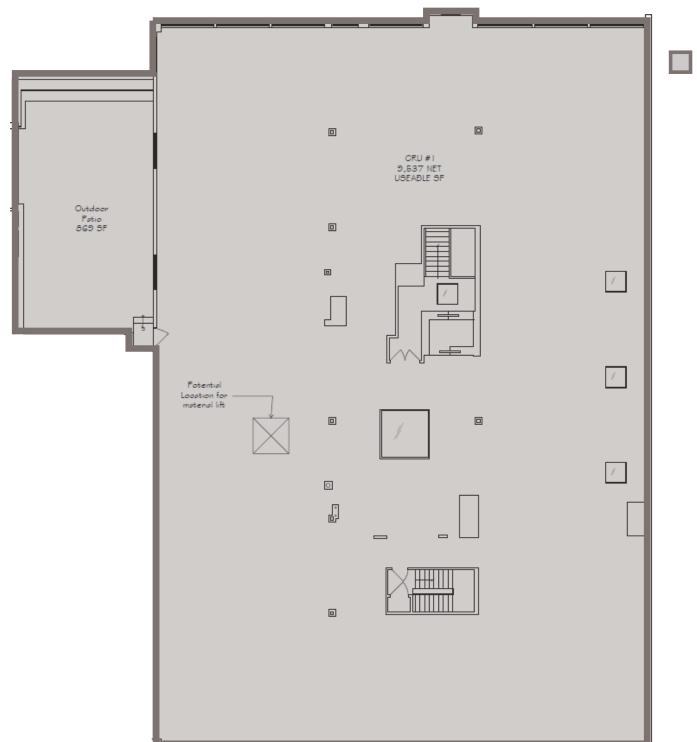

ue SW, Calgary, AB T2T 0A7

## Lease Particulars

Available: Unit 200: 11,252 sf

Gross Rent: \$25.00

Parking: 1 : 1,000 sf

Parking Rates: \$150/stall/month

Comments: Flexible demising options (747 sf - 11,525 sf)

Private patio for tenant use Building signage available

3,800 sf of additional storage space

## **Property Highlights**

- Exclusive rooftop patio overlooking 17th Avenue
- Excellent signage opportunity facing 17th Avenue
- Convenient layout allows for flexible demising options
- Located on the high traffic area of Uptown 17th Avenue
- 2 minute drive from to heart of Downtown and the 4th Street Mission District
- Surrounding amenities include Cibo pizzeria, GoodLife Fitness, Best Buy, Tim Hortons, Mt. Royal Village, multiple banks, and more



## Floorplan | Single Tenant



11,252 sf

# Floorplan | Two Tenant Option



# Floorplan | Two Tenant Option 2



## Floorplan | Four Tenant



## Six Tenant Floorplan |



## Gallery







## AVISON YOUNG

## Retail Map





## Get more information

**Alexi Olcheski,** Executive Vice President 403 232 4332 alexi.olcheski@avisonyoung.com

**Eric DeMaere**, Senior Associate 587 293 3366 eric.demaere@avisonyoung.com

Sean Clark, Senior Associate 403 232 4384 sean.clark@avisonyoung.

**Tinyan Leung**, Senior Associate 403 232 4334 tinyan.leung@avisonyoung.com

 $\ensuremath{\mathbb{C}}$  2022 Avison Young Commercial Real Estate Services LP All rights reserved.