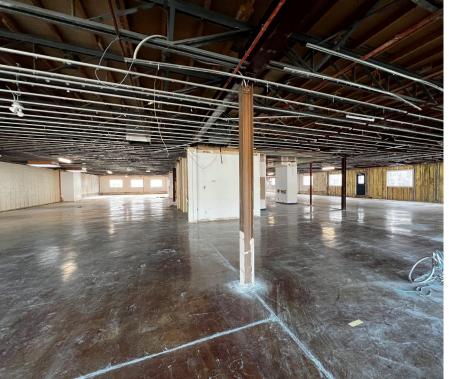

Comments: Flexible demising options (747 sf - 11,525 sf)

Private patio for tenant use Building signage available

3,800 sf of additional storage space

## **Property Highlights**

- Exclusive rooftop patio overlooking 17th Avenue
- Excellent signage opportunity facing 17th Avenue
- Convenient layout allows for flexible demising options
- Located on the high traffic area of Uptown 17th Avenue
- 2 minute drive from to heart of Downtown and the 4th Street Mission District
- Surrounding amenities include Cibo pizzeria, GoodLife Fitness, Best Buy, Tim Hortons, Mt. Royal Village, multiple banks, and more



## Floorplan | Single Tenant



11,252 sf

# Floorplan | Two Tenant Option



# Floorplan | Two Tenant Option 2



## Floorplan | Four Tenant



## Six Tenant Floorplan |



## Gallery







## AVISON YOUNG

## Retail Map





## Get more information

**Alexi Olcheski,** Executive Vice President 403 232 4332 alexi.olcheski@avisonyoung.com

**Eric DeMaere**, Senior Associate 587 293 3366 eric.demaere@avisonyoung.com

Sean Clark, Senior Associate 403 232 4384 sean.clark@avisonyoung.

**Tinyan Leung**, Senior Associate 403 232 4334 tinyan.leung@avisonyoung.com

 $\ensuremath{\mathbb{C}}$  2022 Avison Young Commercial Real Estate Services LP All rights reserved.