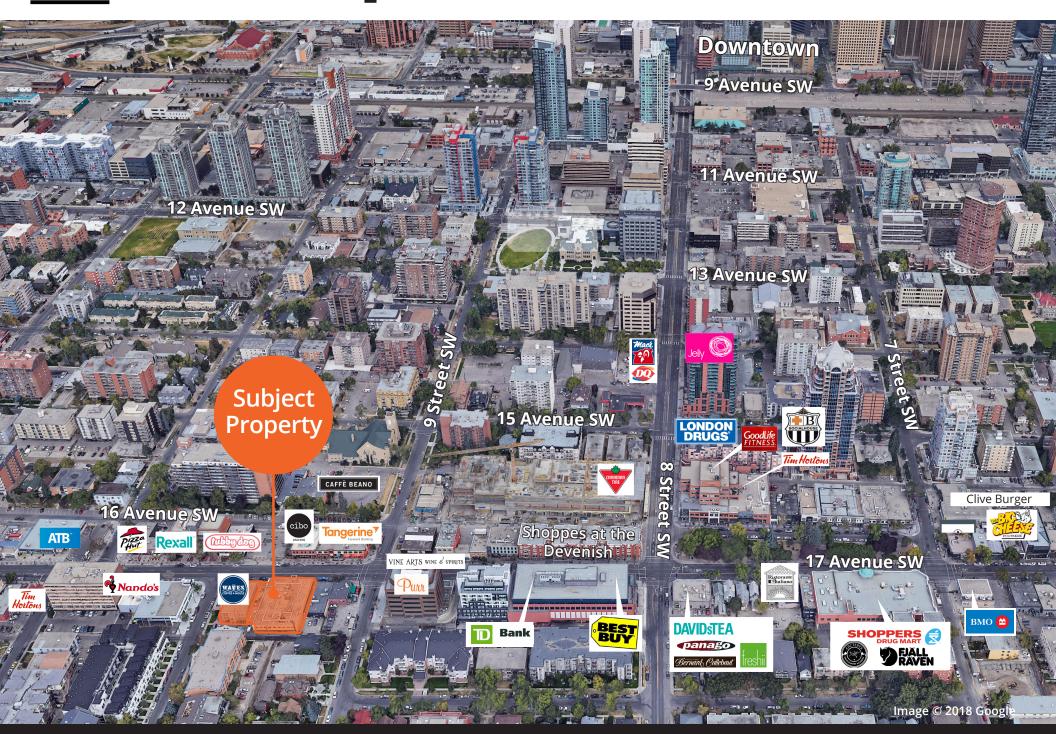

s (747 sf - 11,525 sf)

Private patio for tenant use Building signage available

3,800 sf of additional storage space

## **Property Highlights**

- Exclusive rooftop patio overlooking 17th Avenue
- Excellent signage opportunity facing 17th Avenue
- Convenient layout allows for flexible demising options
- Located on the high traffic area of Uptown 17th Avenue
- 2 minute drive from to heart of Downtown and the 4th Street Mission District
- Surrounding amenities include Cibo pizzeria, GoodLife Fitness, Best Buy, Tim Hortons, Mt. Royal Village, multiple banks, and more



## Floorplan | Single Tenant



11,252 sf

# Floorplan | Two Tenant Option



# Floorplan | Two Tenant Option 2



## Floorplan | Four Tenant



## Six Tenant Floorplan |



## Gallery







## AVISON YOUNG

## Retail Map





## Get more information

**Alexi Olcheski,** Executive Vice President 403 232 4332 alexi.olcheski@avisonyoung.com

**Eric DeMaere**, Senior Associate 587 293 3366 eric.demaere@avisonyoung.com

Sean Clark, Senior Associate 403 232 4384 sean.clark@avisonyoung.

**Tinyan Leung**, Senior Associate 403 232 4334 tinyan.leung@avisonyoung.com

 $\ensuremath{\mathbb{C}}$  2022 Avison Young Commercial Real Estate Services LP All rights reserved.