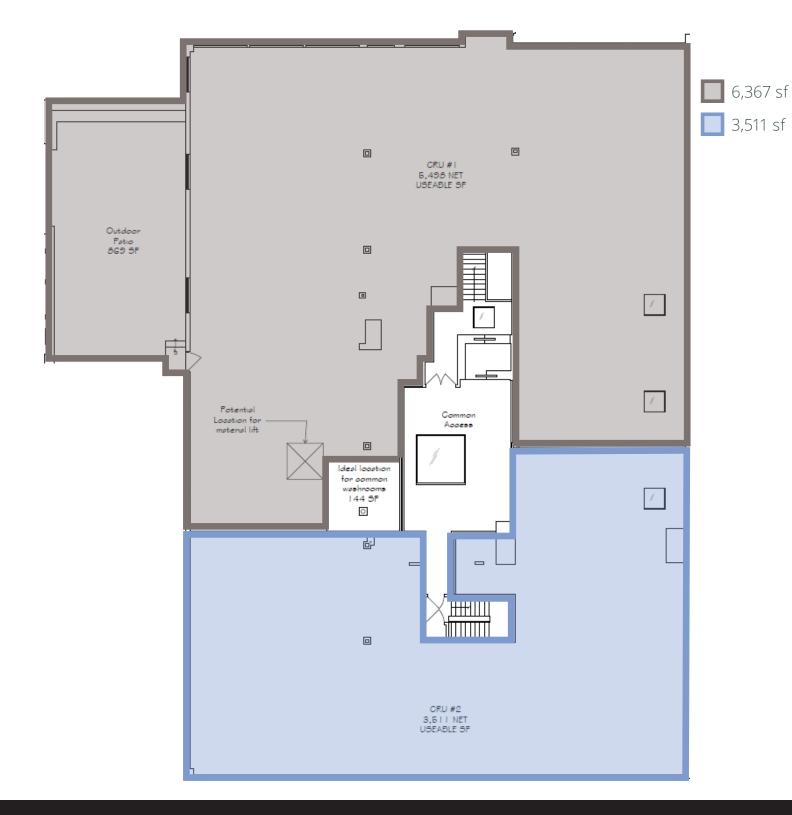

rs

Available: Unit 200: 11,252 sf

Gross Rent: \$25.00

Parking: 1 : 1,000 sf

Parking Rates: \$150/stall/month

Comments: Flexible demising options (747 sf - 11,525 sf)

Private patio for tenant use Building signage available

3,800 sf of additional storage space

## **Property Highlights**

- Exclusive rooftop patio overlooking 17th Avenue
- Excellent signage opportunity facing 17th Avenue
- Convenient layout allows for flexible demising options
- Located on the high traffic area of Uptown 17th Avenue
- 2 minute drive from to heart of Downtown and the 4th Street Mission District
- Surrounding amenities include Cibo pizzeria, GoodLife Fitness, Best Buy, Tim Hortons, Mt. Royal Village, multiple banks, and more



## Floorplan | Single Tenant



11,252 sf

# Floorplan | Two Tenant Option



# Floorplan | Two Tenant Option 2



## Floorplan | Four Tenant



## Six Tenant Floorplan |



## Gallery







## AVISON YOUNG

## Retail Map





## Get more information

**Alexi Olcheski,** Executive Vice President 403 232 4332 alexi.olcheski@avisonyoung.com

**Eric DeMaere**, Senior Associate 587 293 3366 eric.demaere@avisonyoung.com

Sean Clark, Senior Associate 403 232 4384 sean.clark@avisonyoung.

**Tinyan Leung**, Senior Associate 403 232 4334 tinyan.leung@avisonyoung.com

 $\ensuremath{\mathbb{C}}$  2022 Avison Young Commercial Real Estate Services LP All rights reserved.