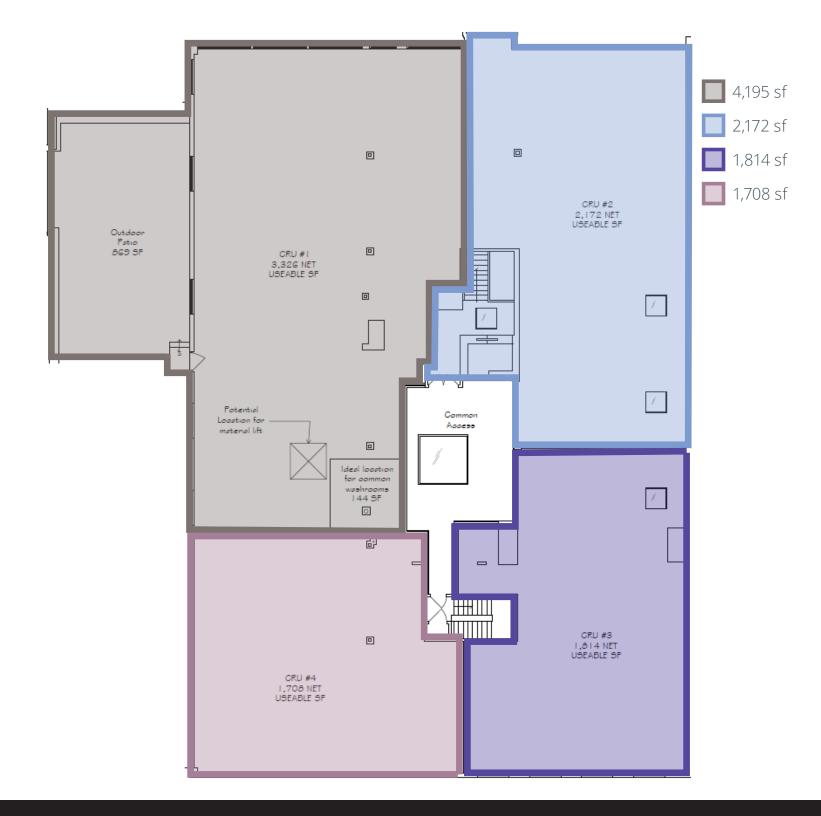

: 1,000 sf

Parking Rates: \$150/stall/month

Comments: Flexible demising options (747 sf - 11,525 sf)

Private patio for tenant use Building signage available

3,800 sf of additional storage space

## **Property Highlights**

- Exclusive rooftop patio overlooking 17th Avenue
- Excellent signage opportunity facing 17th Avenue
- Convenient layout allows for flexible demising options
- Located on the high traffic area of Uptown 17th Avenue
- 2 minute drive from to heart of Downtown and the 4th Street Mission District
- Surrounding amenities include Cibo pizzeria, GoodLife Fitness, Best Buy, Tim Hortons, Mt. Royal Village, multiple banks, and more



## Floorplan | Single Tenant



11,252 sf

# Floorplan | Two Tenant Option



# Floorplan | Two Tenant Option 2



## Floorplan | Four Tenant



## Six Tenant Floorplan |



## Gallery







## AVISON YOUNG

## Retail Map





## Get more information

**Alexi Olcheski,** Executive Vice President 403 232 4332 alexi.olcheski@avisonyoung.com

**Eric DeMaere**, Senior Associate 587 293 3366 eric.demaere@avisonyoung.com

Sean Clark, Senior Associate 403 232 4384 sean.clark@avisonyoung.

**Tinyan Leung**, Senior Associate 403 232 4334 tinyan.leung@avisonyoung.com

 $\ensuremath{\mathbb{C}}$  2022 Avison Young Commercial Real Estate Services LP All rights reserved.