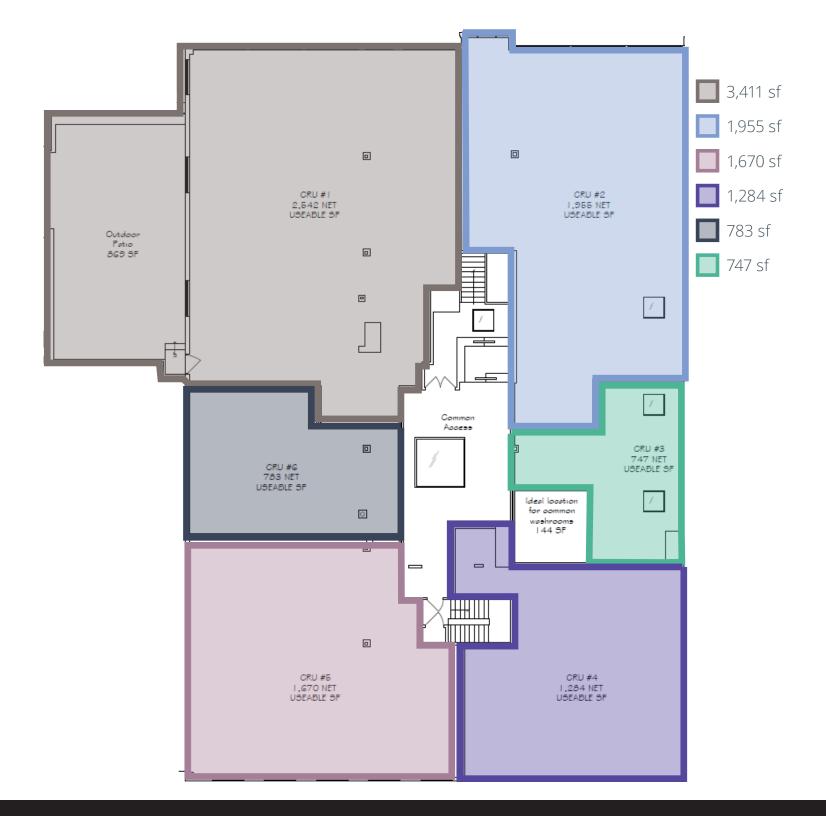

$150/stall/month

Comments: Flexible demising options (747 sf - 11,525 sf)

Private patio for tenant use Building signage available

3,800 sf of additional storage space

## **Property Highlights**

- Exclusive rooftop patio overlooking 17th Avenue
- Excellent signage opportunity facing 17th Avenue
- Convenient layout allows for flexible demising options
- Located on the high traffic area of Uptown 17th Avenue
- 2 minute drive from to heart of Downtown and the 4th Street Mission District
- Surrounding amenities include Cibo pizzeria, GoodLife Fitness, Best Buy, Tim Hortons, Mt. Royal Village, multiple banks, and more



## Floorplan | Single Tenant



11,252 sf

# Floorplan | Two Tenant Option



# Floorplan | Two Tenant Option 2



## Floorplan | Four Tenant



## Six Tenant Floorplan |



## Gallery







## AVISON YOUNG

## Retail Map





## Get more information

**Alexi Olcheski,** Executive Vice President 403 232 4332 alexi.olcheski@avisonyoung.com

**Eric DeMaere**, Senior Associate 587 293 3366 eric.demaere@avisonyoung.com

Sean Clark, Senior Associate 403 232 4384 sean.clark@avisonyoung.

**Tinyan Leung**, Senior Associate 403 232 4334 tinyan.leung@avisonyoung.com

 $\ensuremath{\mathbb{C}}$  2022 Avison Young Commercial Real Estate Services LP All rights reserved.