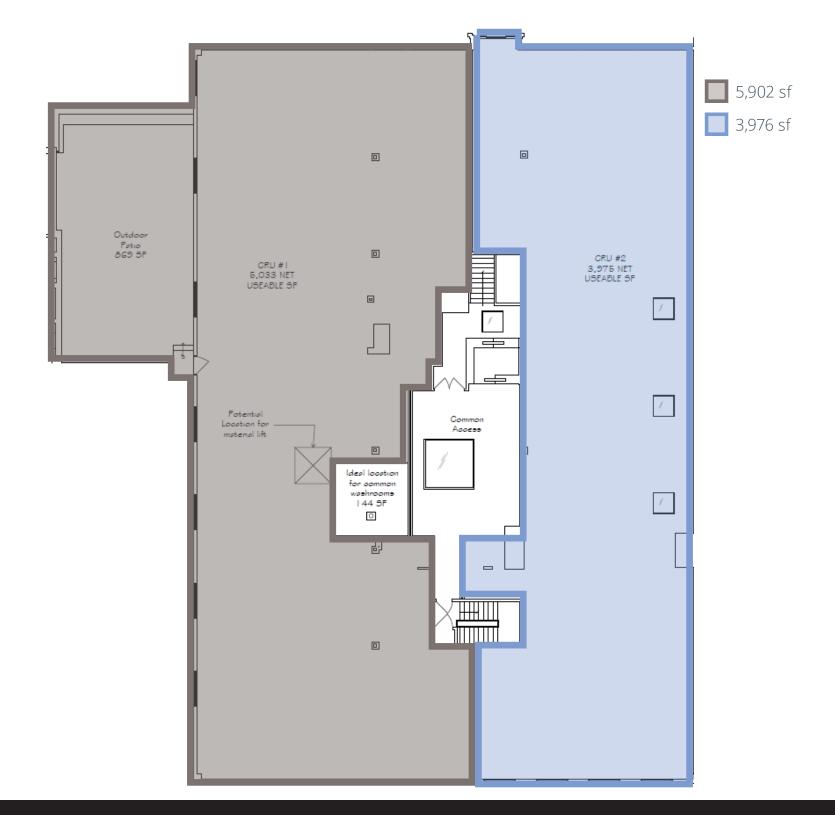

ross Rent: \$25.00

Parking: 1 : 1,000 sf

Parking Rates: \$150/stall/month

Comments: Flexible demising options (747 sf - 11,525 sf)

Private patio for tenant use Building signage available

3,800 sf of additional storage space

## **Property Highlights**

- Exclusive rooftop patio overlooking 17th Avenue
- Excellent signage opportunity facing 17th Avenue
- Convenient layout allows for flexible demising options
- Located on the high traffic area of Uptown 17th Avenue
- 2 minute drive from to heart of Downtown and the 4th Street Mission District
- Surrounding amenities include Cibo pizzeria, GoodLife Fitness, Best Buy, Tim Hortons, Mt. Royal Village, multiple banks, and more



## Floorplan | Single Tenant



11,252 sf

# Floorplan | Two Tenant Option



# Floorplan | Two Tenant Option 2



## Floorplan | Four Tenant



## Six Tenant Floorplan |



## Gallery







## AVISON YOUNG

## Retail Map





## Get more information

**Alexi Olcheski,** Executive Vice President 403 232 4332 alexi.olcheski@avisonyoung.com

**Eric DeMaere**, Senior Associate 587 293 3366 eric.demaere@avisonyoung.com

Sean Clark, Senior Associate 403 232 4384 sean.clark@avisonyoung.

**Tinyan Leung**, Senior Associate 403 232 4334 tinyan.leung@avisonyoung.com

 $\ensuremath{\mathbb{C}}$  2022 Avison Young Commercial Real Estate Services LP All rights reserved.