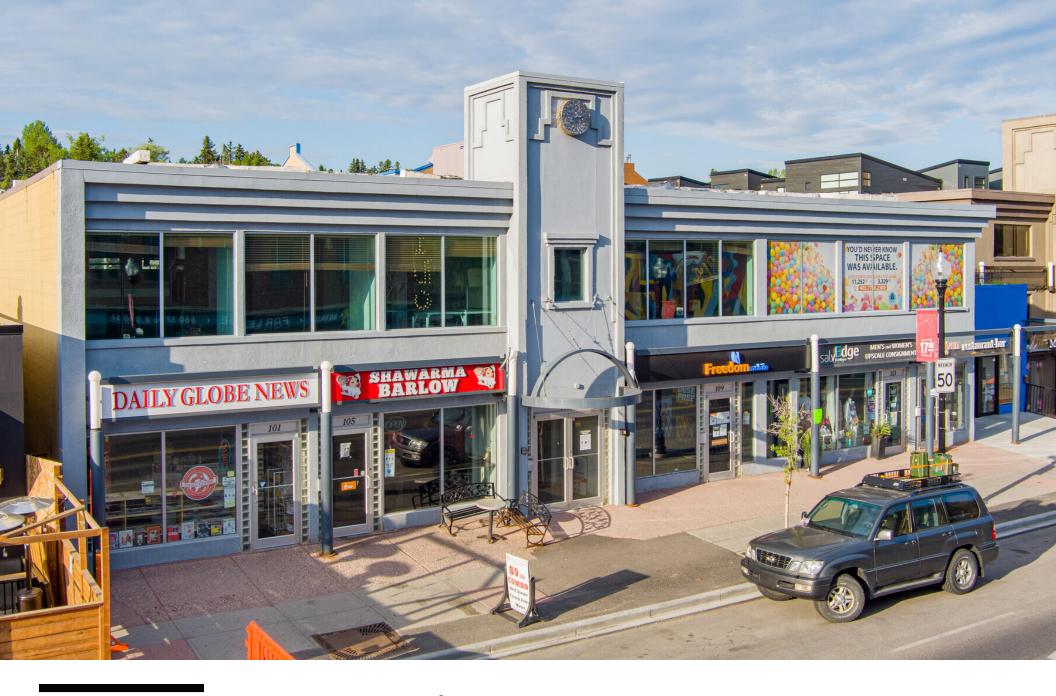

## For Lease | Shelbourne Place

1013 - 17 Avenue SW, Calgary, AB T2T 0A7

## Lease Particulars

Available: Unit 200: 11,252 sf

Gross Rent: \$25.00

Parking: 1 : 1,000 sf

Parking Rates: \$150/stall/month

Comments: Flexible demising options (747 sf - 11,525 sf)

Private patio for tenant use Building signage available

## **Property Highlights**

- Exclusive rooftop patio overlooking 17th Avenue
- Excellent signage opportunity facing 17th Avenue
- Convenient layout allows for flexible demising options
- Located on the high traffic area of Uptown 17th Avenue
- 2 minute drive from to heart of Downtown and the 4th Street Mission District
- Surrounding amenities include Cibo pizzeria, GoodLife Fitness, Best Buy, Tim Hortons, Mt. Royal Village, multiple banks, and more