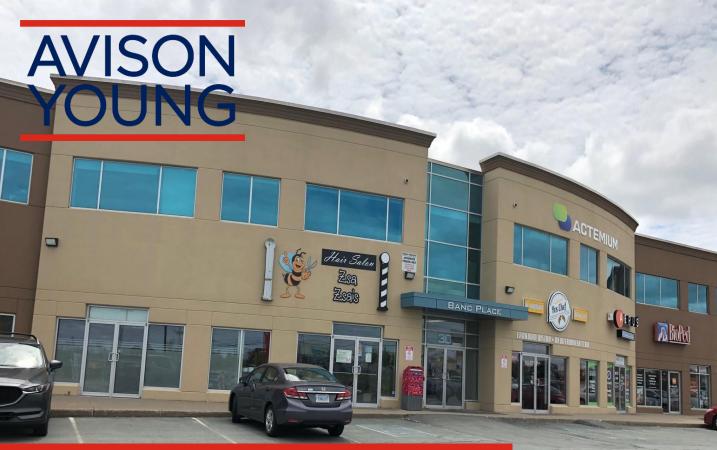

## OFFICE/RETAIL FOR LEASE

30

# Damascus Road, Bedford, NS

## R Property

30

This Class A property offers five unique units, three for retail and two for office located in the retail destination of Bedford Commons. The space has large windows which illuminate the interior spaces with beautiful natural light.

The building is well-maintained with ample on-site parking. This 75,000 sf complex is home to quality neighbours such as Subway, Saint Joseph's Child Care Centre, NS Department of Environment, Saltscapes publishing and Maple Leaf foods.