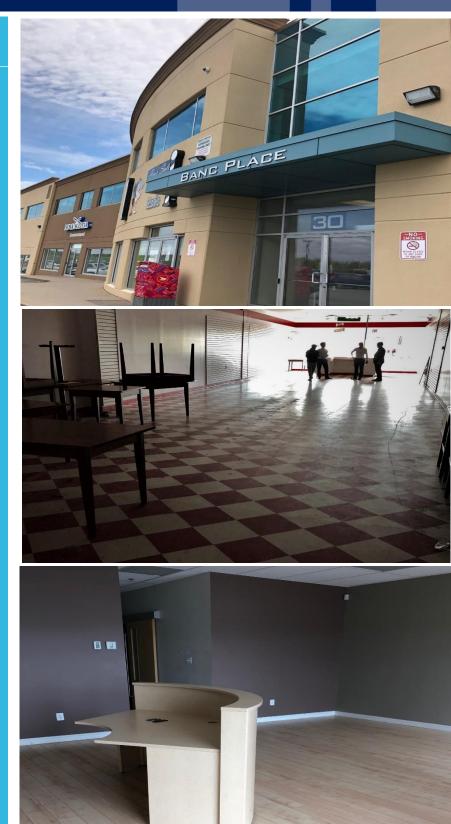

## R Property

30

This Class A property offers five unique units, three for retail and two for office located in the retail destination of Bedford Commons. The space has large windows which illuminate the interior spaces with beautiful natural light.

# ☆ Highlights

- Units located on both ground floor and second level of building
- Ample on-site parking
- Highly visible signage available

(\$) Asking

\$18.00 psf Net (Retail) \$6.94 psf CAM (Retail)