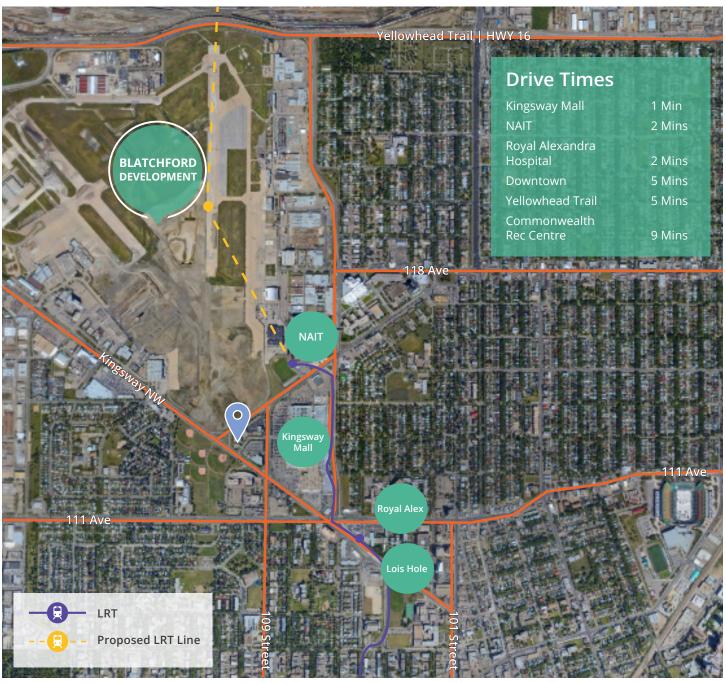

## **Highly Accessible Location**

Kings Pointe Medical Building is in the Spruce Avenue neighborhood. Spruce Avenue is the 12th most walkable neighborhood in Edmonton with a neighborhood Walk Score of 78. The Property is just off of 109th Street a main artery to downtown Edmonton. The Property is a 7 min walk from the NAIT LRT Station situated on the MetroLine set for future expansion.

#### **Amenity Rich Neighbourhood**

Only a 3 minute walk you will find yourself at Kingsway Mall home to multiple national fashion, beauty, housewares and technology retailers. Including over 30 choices in restaurant and cafe shops. Take a short 2 min drive to all other services such as grocery, banking and gas stations. The area's conveniences make it an optimal place for your business to locate and thrive.

#### **Medical Resources**

Close proximity to the Royal Alexandra Hospital provides an excellent opportunity for medical practitioners with Royal Alexandra Hospital privileges and / or benefit from allied healthcare co-tenants.

#### Blatchford will be a great neighbour to have...

Blatchford is 536 acres (that's roughly the same size as our current downtown) in the heart of Edmonton. It is the beginning of a new way to live in our city and in the modern world. There will never be another community quite like Blatchford—with 30,000 residents all living sustainability together this close to the core of the city.