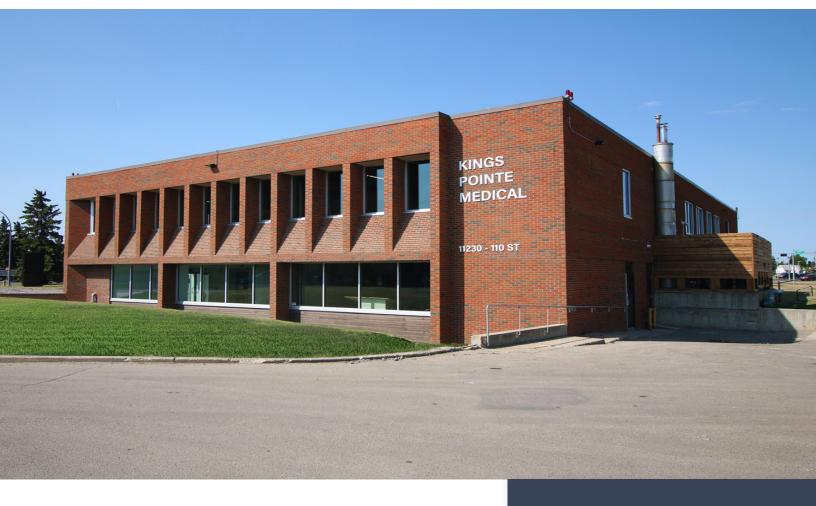

# Kings Pointe Medical Building

# **Professional/Medical Office Space**

Exclusive opportunity to lease space on the second level in one of Edmonton's iconic buildings, the Former Edmonton Oilers Administration Building. This recently renovated property is state of the art, with the highest quality building systems and air handling. Join an established and esteemed Obstetrics clinic that is now open on the lower level as well as a physiotherapy clinic and pharmacy on the main level.