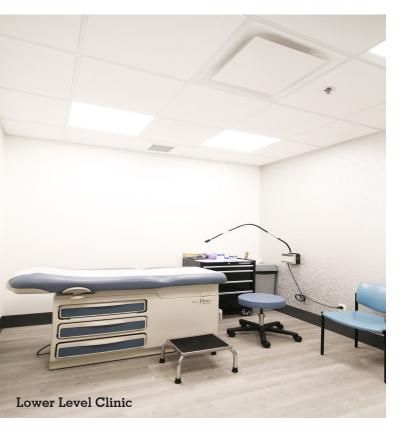

# **Professional/Medical Office Space**

Exclusive opportunity to lease space on the second level in one of Edmonton's iconic buildings, the Former Edmonton Oilers Administration Building. This recently renovated property is state of the art, with the highest quality building systems and air handling. Join an established and esteemed Obstetrics clinic that is now open on the lower level as well as a physiotherapy clinic and pharmacy on the main level.