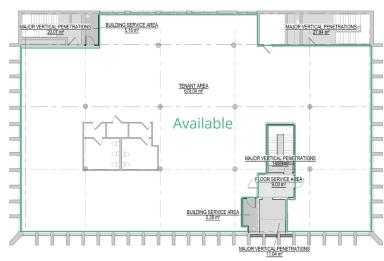

Second Level: 8,120 sf

#### Offering Summary

Area Available: (Usable area, subject to BOMA industry standard gross up) Lower Level: Leased Main Level: Leased Second Level: Up to 8,120 sf Demising options available

Basic Rent: Negotiable